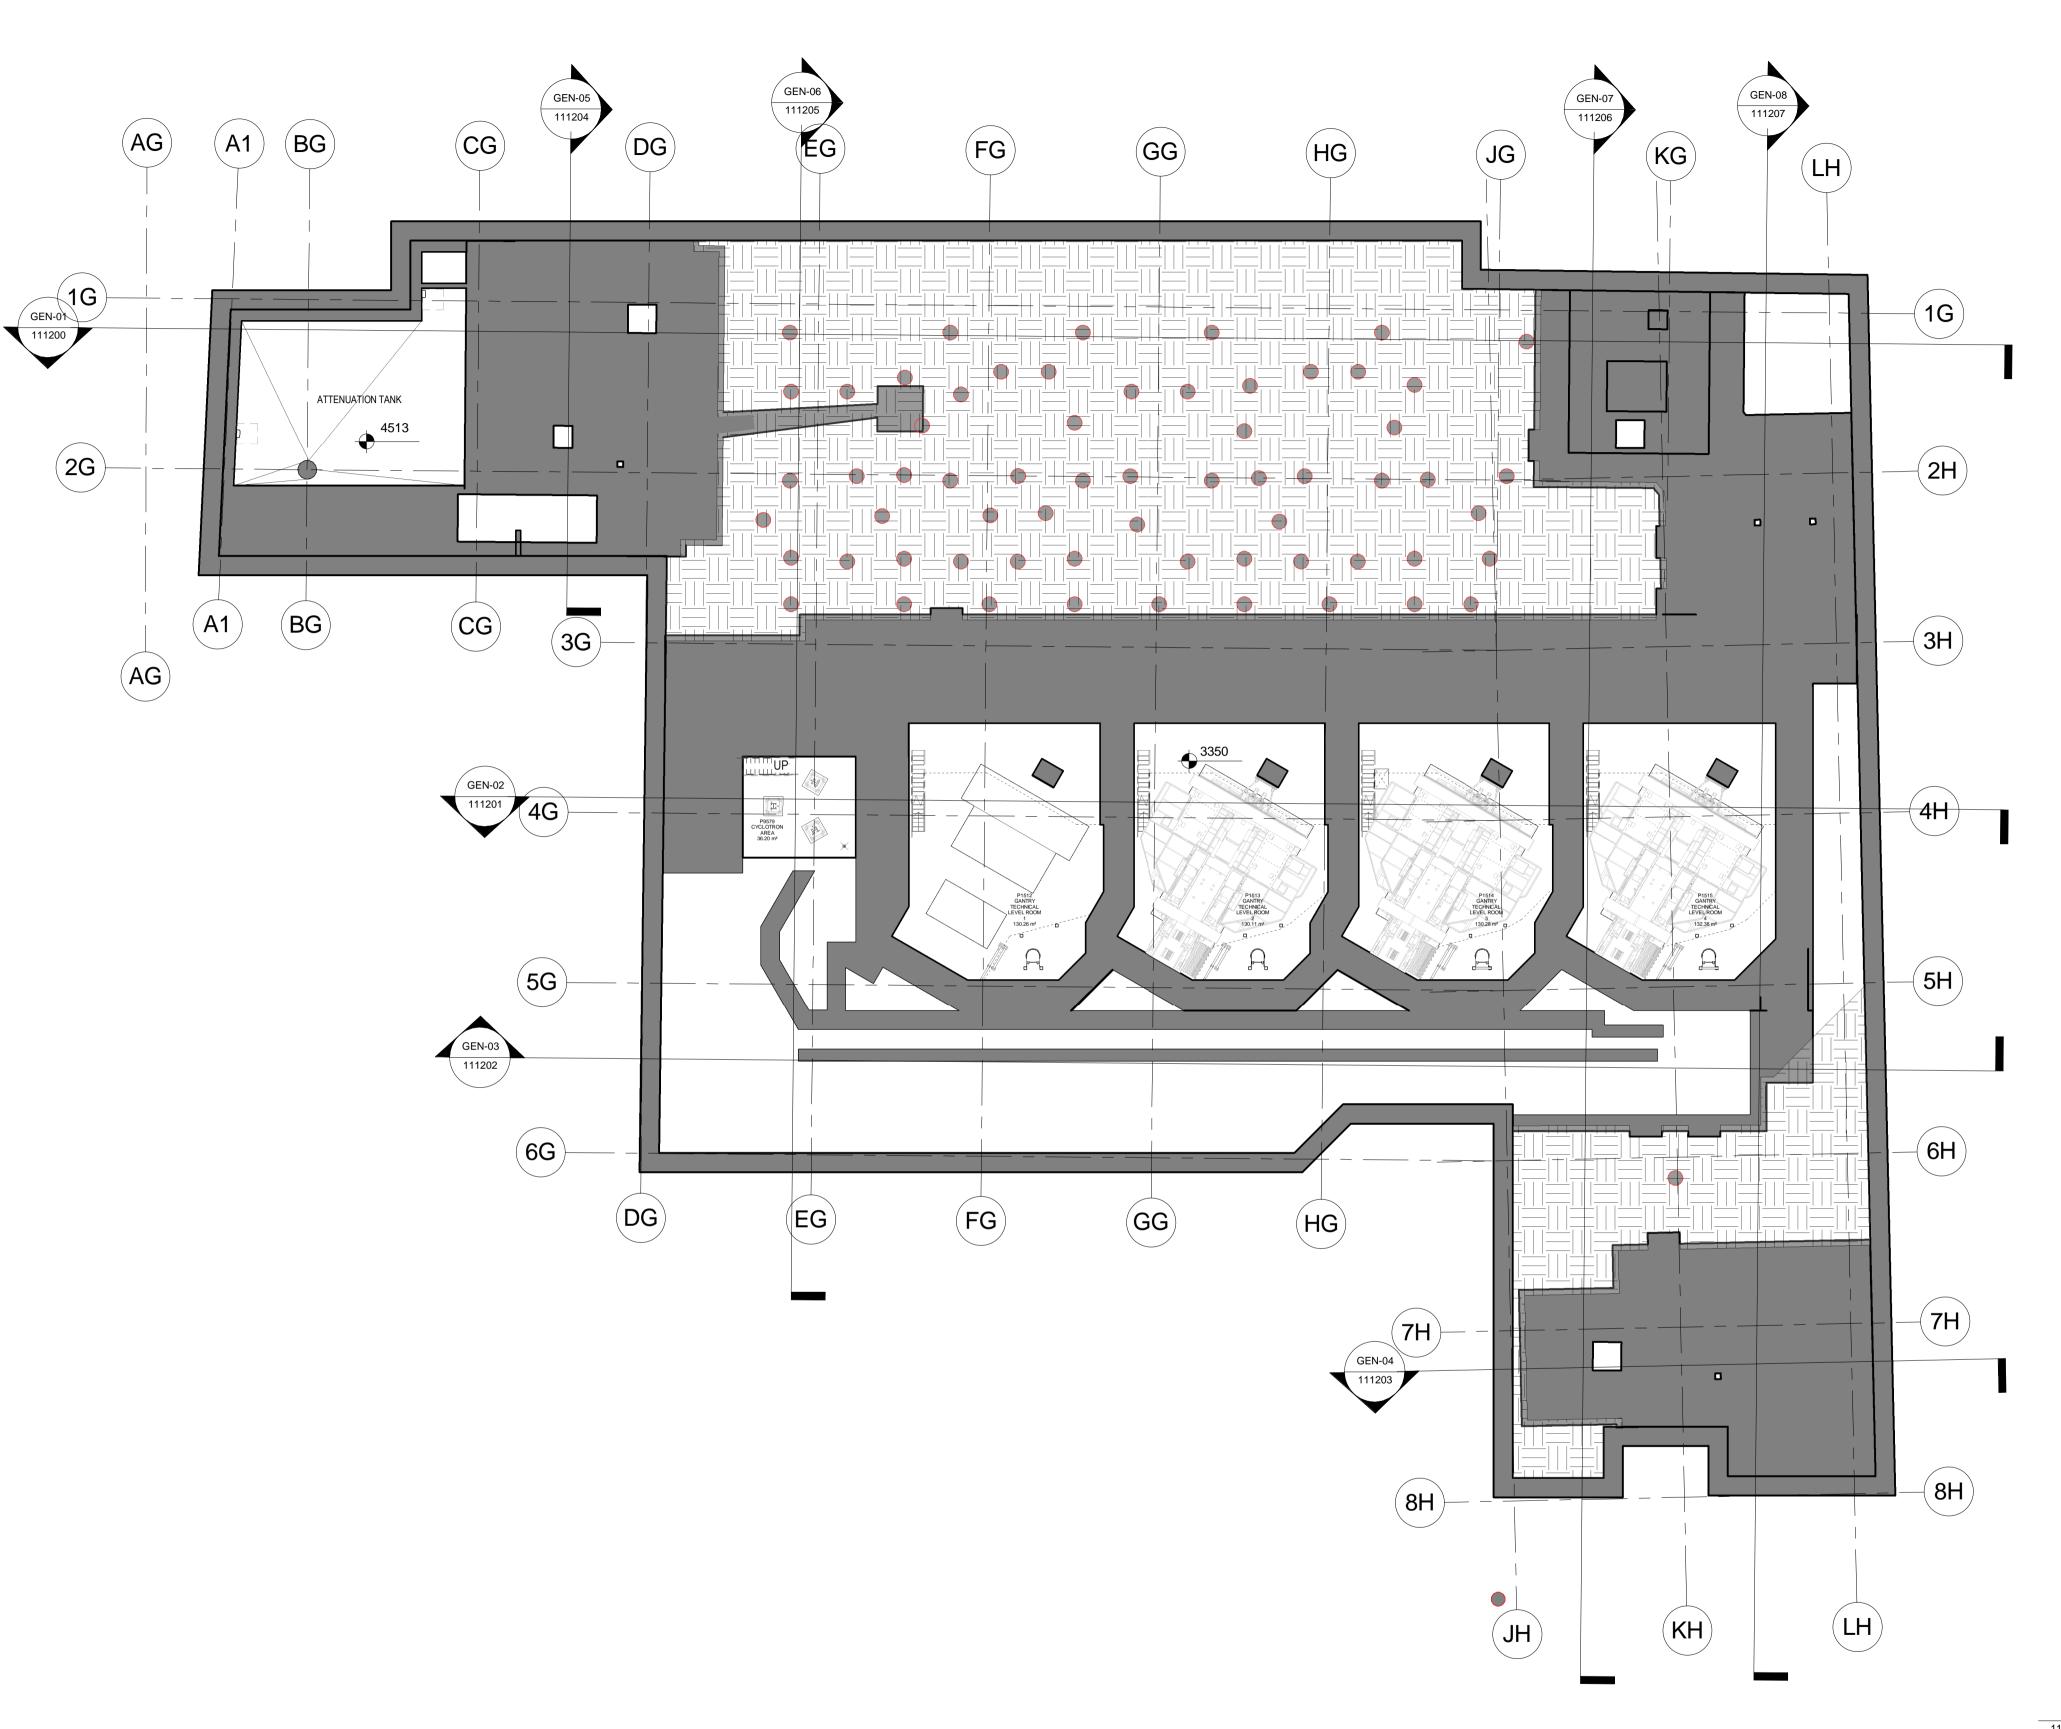

1 111011-Basement Level B5

DRAWING TITLE ALL REVISIONS ORIGINATOR Clouds indicate changes made since the 06.06.16 GA issue University College London Hospitals NHS Foundation Trust Scott Tallon Walker Architects G 2017.03. GEN Set of Drawings / Issued for Approval Proton Beam Therapy - Phase 4 BOUYGUES STW KK KK KK KB F 2017.01. GEN set of drawings / Issued for Acceptance E 2016.10. Issued for Acceptance STW MDM KK\_\_\_KB\_ General Arrangement Plans Basement B5 **Head Office:** D 2016.08. S1-Issued For Coordination Rooms to be provided STW MDM KK\_\_\_ KB\_ by BDCT for PTE Elizabeth House, 39 York Road, London, SE1 7NQ. Tel:020 7401 0020 Fax:020 7401 0030 www.bouygues-uk.com @ A1 BIM FILE NAME SCALE Name Date C 2016.06. Updated to incorporate comments received under PMC206 and EWN008 as per MoM of 05/05/2016 STW MDM KK\_\_\_KB\_\_ 1:200 P4PBT-STW-ABG-SL-M3-A31-100030 STW 2017.03.03 Designed by Issued For Acceptance KK 2017.03.03 PROJECT ISSUER AREA LEVEL TYPE TRADE SEQUENCE REV FIRST ISSUE DATE B 2016.02. Issued for Approval STW MDM KK\_\_\_KB\_ Checked KK 2017.03.03 S2 - FOR INFORMATION P4PBT STW ABG B5 GA A31 111011 G 2015.06.09 KB REVISION HISTORY Dsg Drw Chk App 2017.03.03