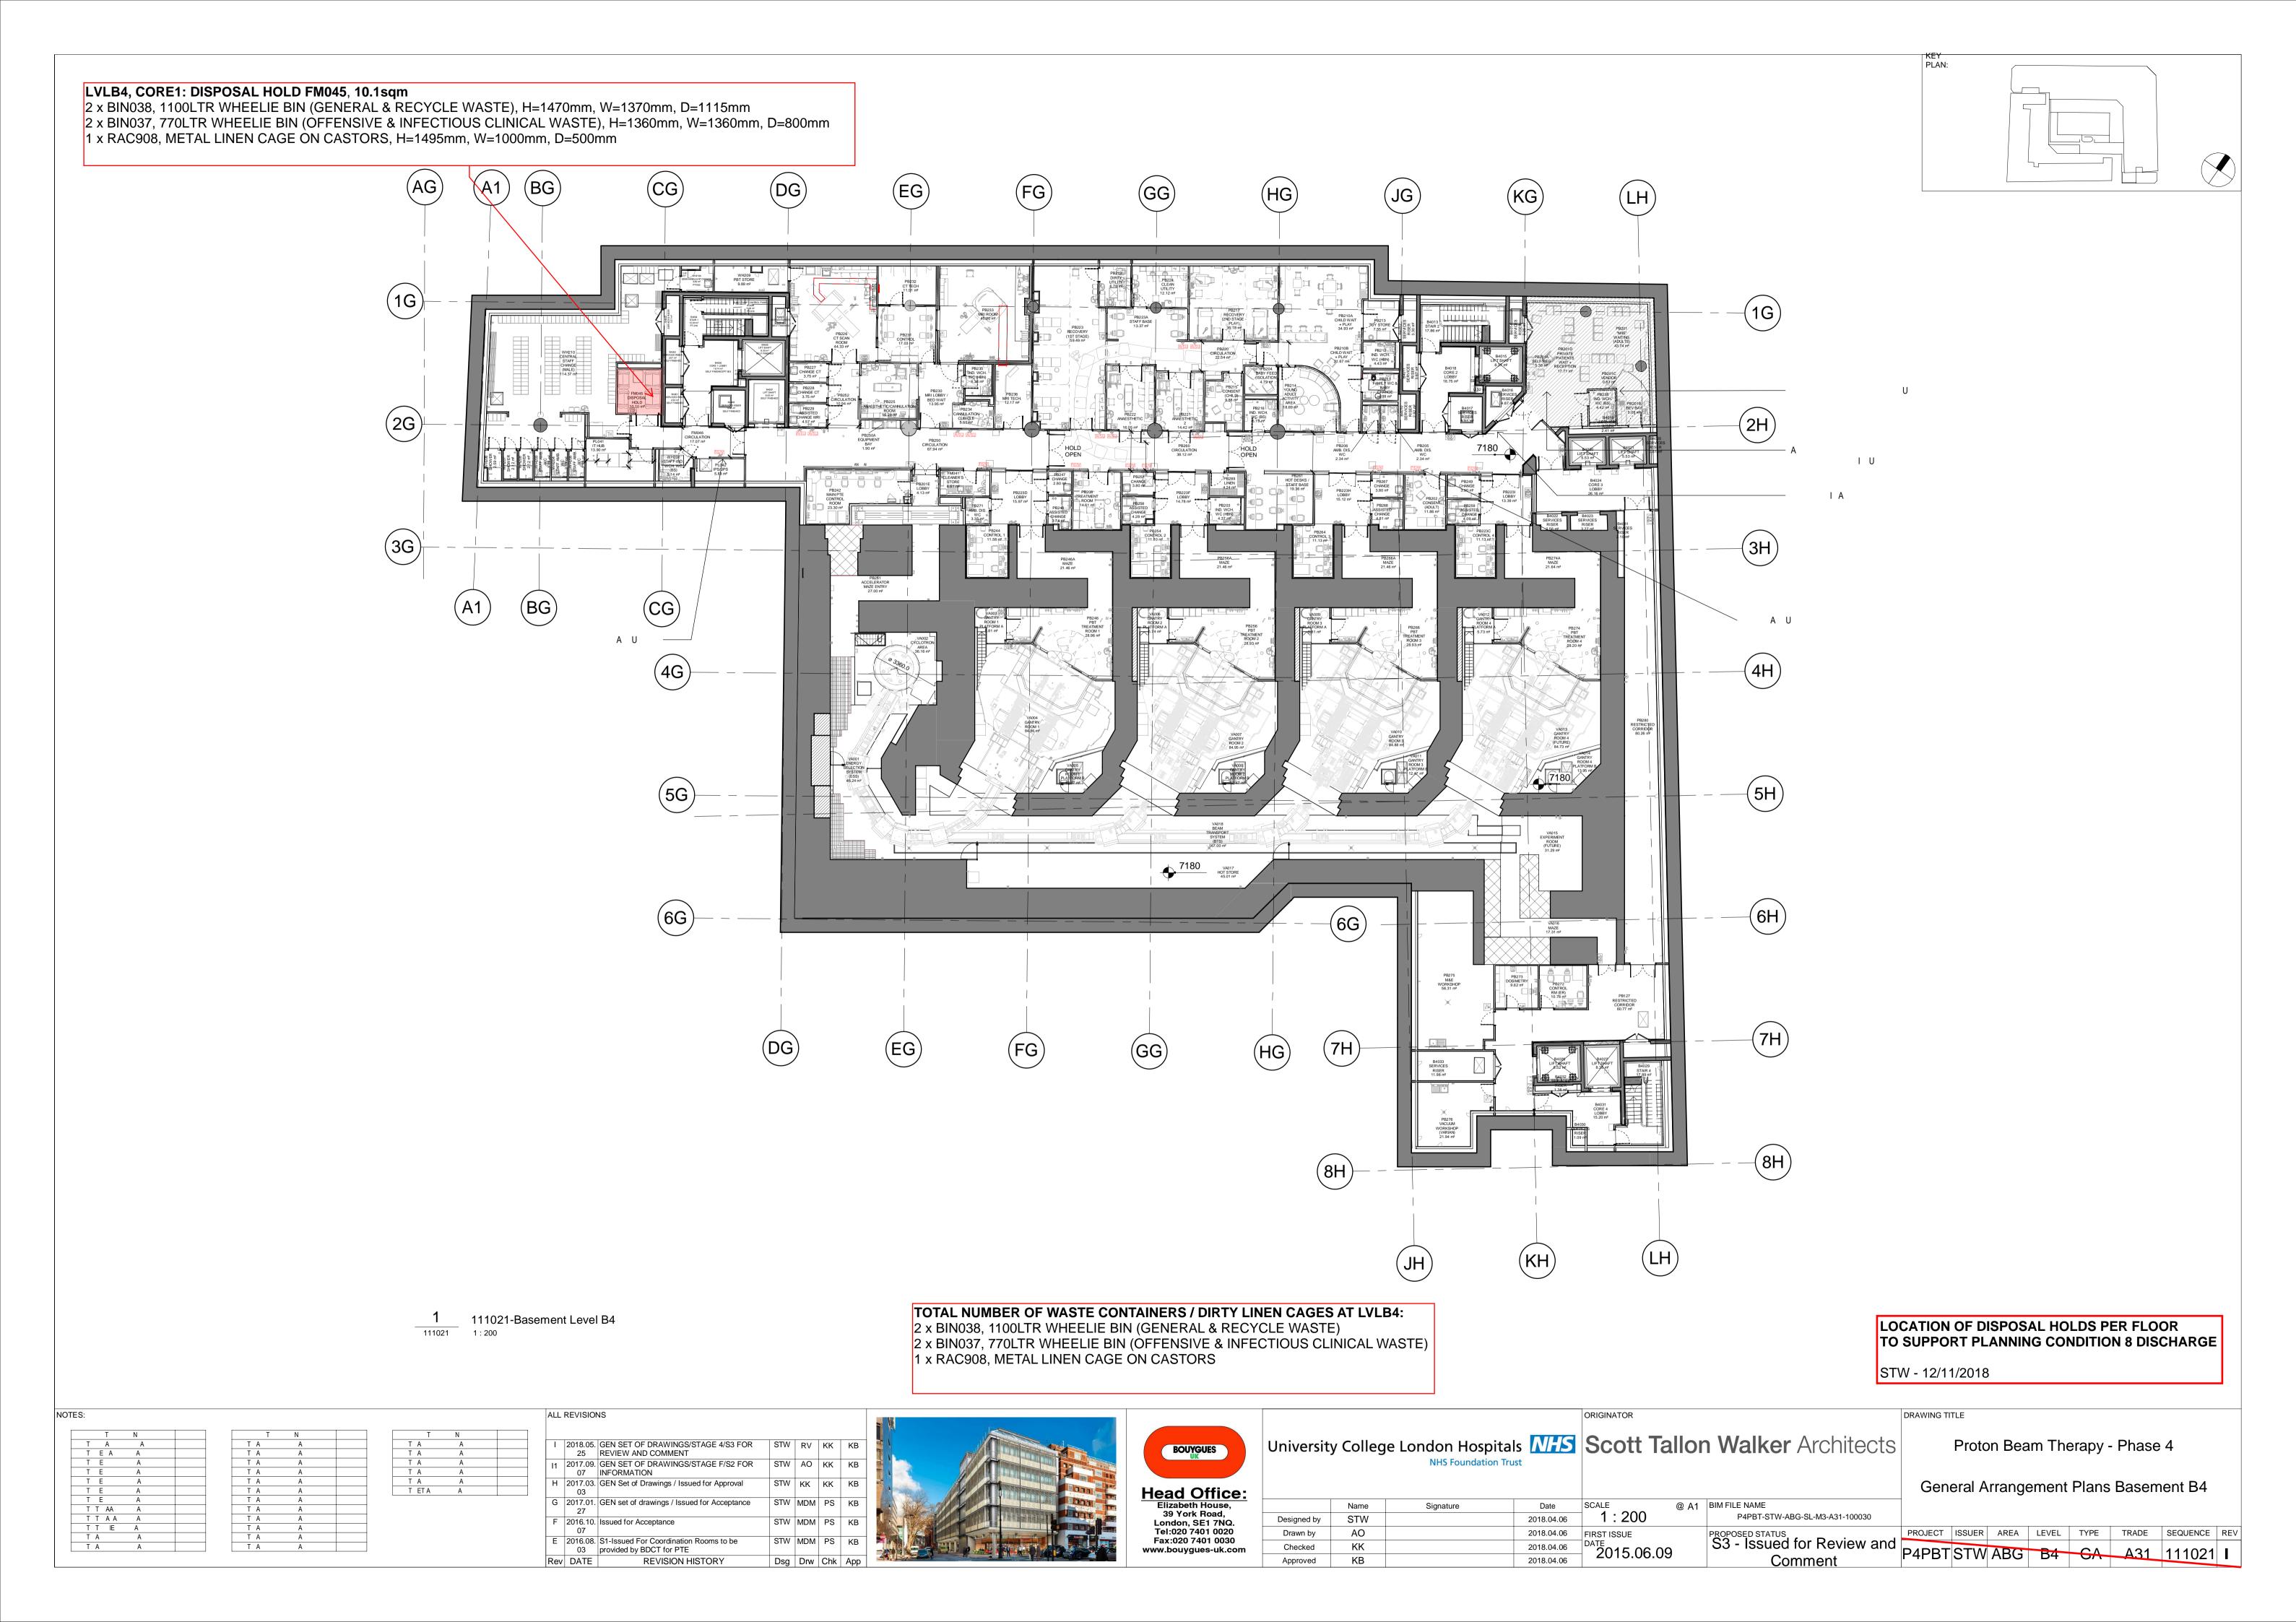

1 111011-Basement Level B5

DRAWING TITLE ALL REVISIONS ORIGINATOR Clouds indicate changes made since the 06.06.16 GA issue University College London Hospitals NHS Foundation Trust Scott Tallon Walker Architects G 2017.03. GEN Set of Drawings / Issued for Approval Proton Beam Therapy - Phase 4 BOUYGUES STW KK KK KK KB F 2017.01. GEN set of drawings / Issued for Acceptance E 2016.10. Issued for Acceptance STW MDM KK\_\_\_KB\_ General Arrangement Plans Basement B5 **Head Office:** D 2016.08. S1-Issued For Coordination Rooms to be provided STW MDM KK\_\_\_ KB\_ by BDCT for PTE Elizabeth House, 39 York Road, London, SE1 7NQ. Tel:020 7401 0020 Fax:020 7401 0030 www.bouygues-uk.com @ A1 BIM FILE NAME SCALE Name Date C 2016.06. Updated to incorporate comments received under PMC206 and EWN008 as per MoM of 05/05/2016 STW MDM KK\_\_\_KB\_\_ 1:200 P4PBT-STW-ABG-SL-M3-A31-100030 STW 2017.03.03 Designed by Issued For Acceptance KK 2017.03.03 PROJECT ISSUER AREA LEVEL TYPE TRADE SEQUENCE REV FIRST ISSUE DATE B 2016.02. Issued for Approval STW MDM KK\_\_\_KB\_ Checked KK 2017.03.03 S2 - FOR INFORMATION P4PBT STW ABG B5 GA A31 111011 G 2015.06.09 KB REVISION HISTORY Dsg Drw Chk App 2017.03.03