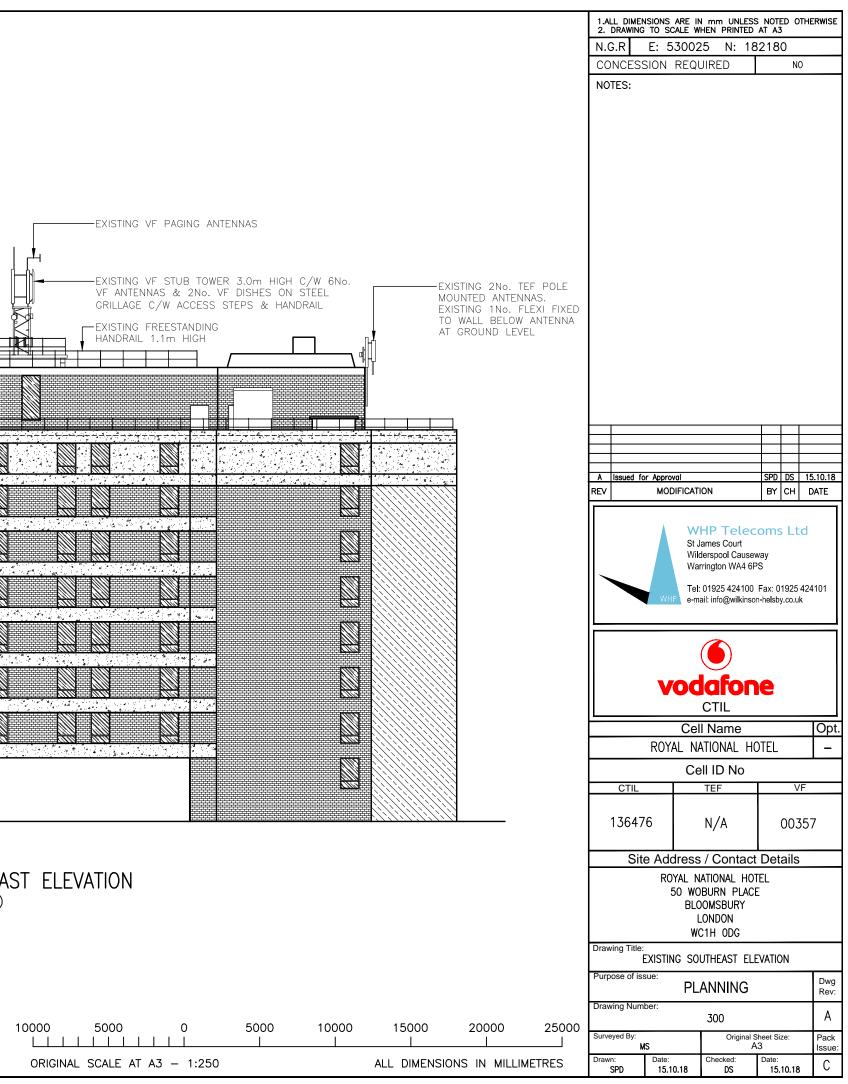

EXISTING SOUTHEAST ELEVATION

(1:250)

| The drawings comply with TEP & vocatorie <u>Standard</u> ICNIK | guidei |
|----------------------------------------------------------------|--------|
| esigned in accordance with CTIL document: SDN0008              |        |