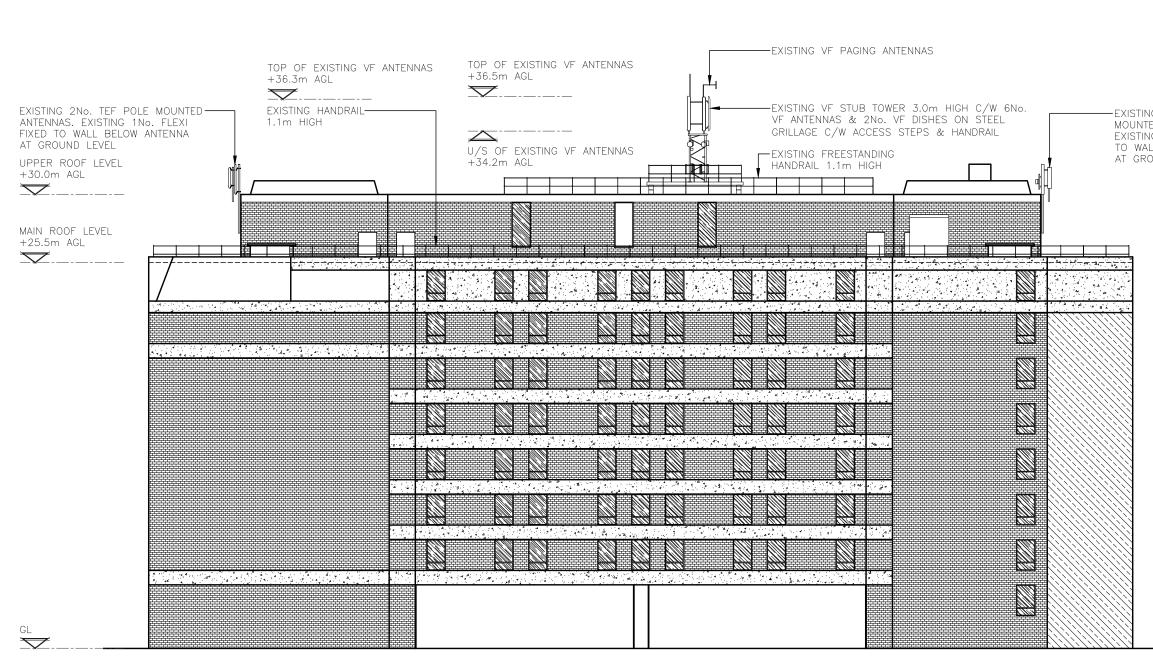

|                             |                                  | Origin                                                   | A3       |              | ze:   |     | Pack<br>Issue:           |
| WILLIMEIKES                                  | Drawn:<br>SPD |      | Date:<br>15.1     | 0.18                        | Che                              | cked:<br>DS                                              | T        | Date:<br>15. | 10.18 |     | С                        |
|                                              |               |      |                   |                             |                                  |                                                          |          |              |       |     |                          |



EXISTING SOUTHEAST ELEVATION



(1:250)



| The drawings comply with TEP & vocatorie <u>Standard</u> ICNIK | guidei |
|----------------------------------------------------------------|--------|
| esigned in accordance with CTIL document: SDN0008              |        |



|                                          |                                          |                     |                                          | mm UNLESS                                                                                    |             |      | THERWISE             |
|------------------------------------------|------------------------------------------|---------------------|------------------------------------------|----------------------------------------------------------------------------------------------|-------------|---