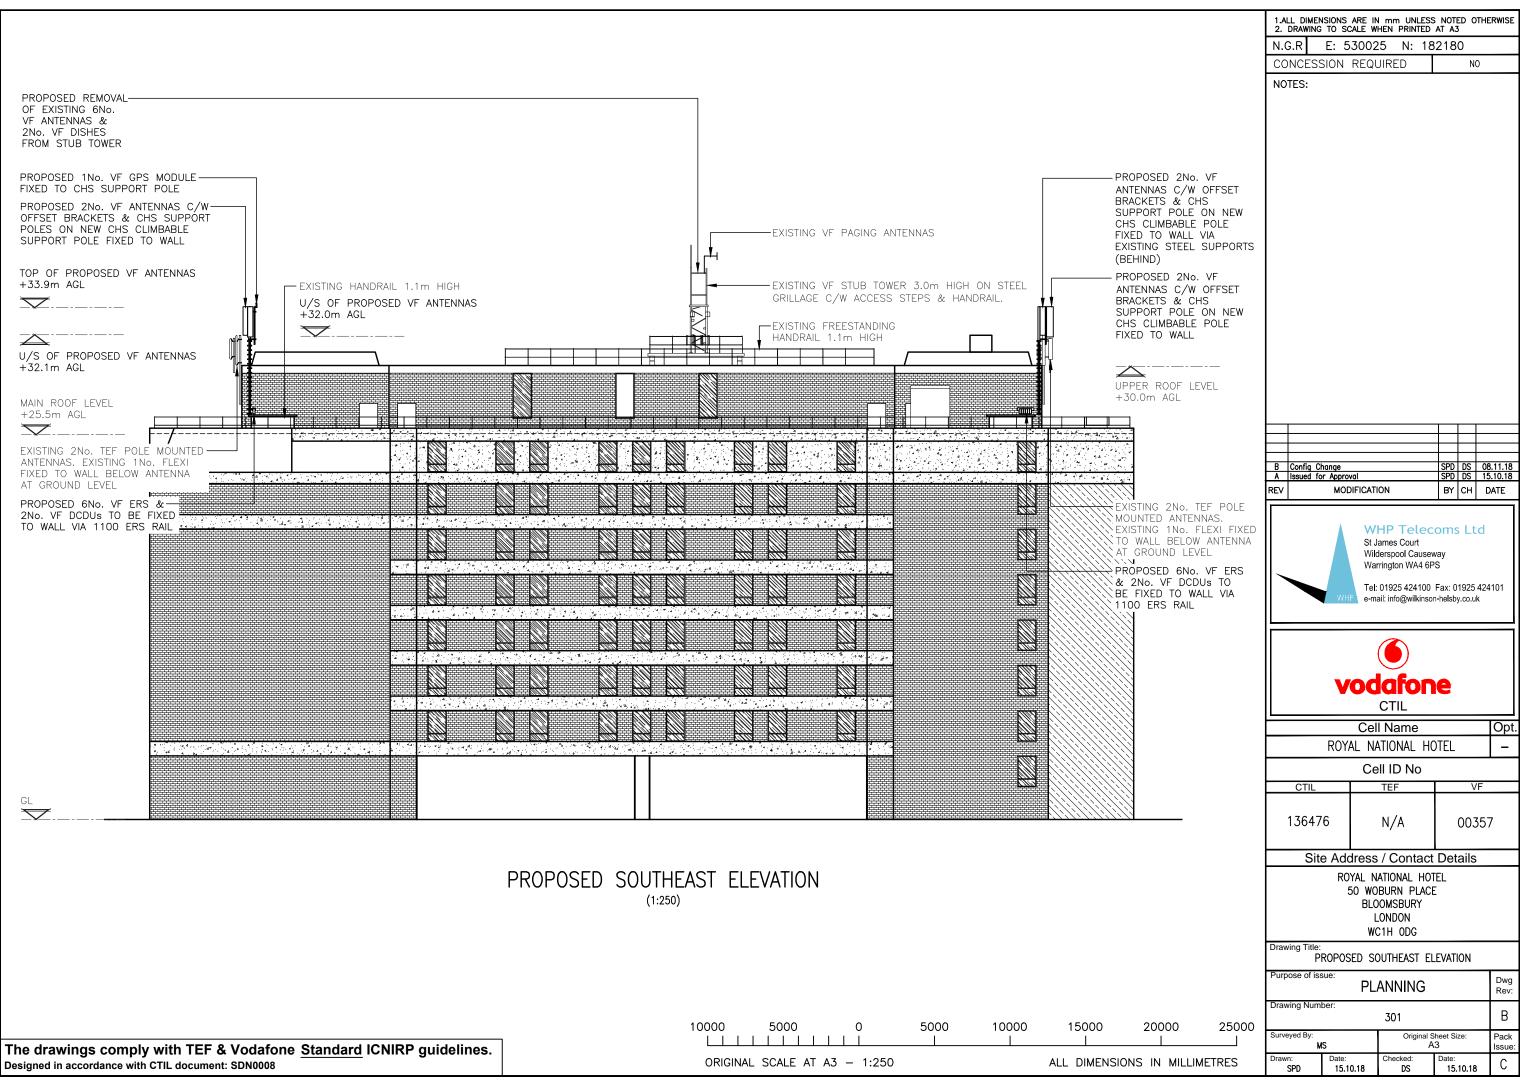

EXISTING SOUTHEAST ELEVATION

(1:250)

| The drawings comply with TEP & vocatorie <u>Standard</u> ICNIK | guidei |
|----------------------------------------------------------------|--------|
| esigned in accordance with CTIL document: SDN0008              |        |