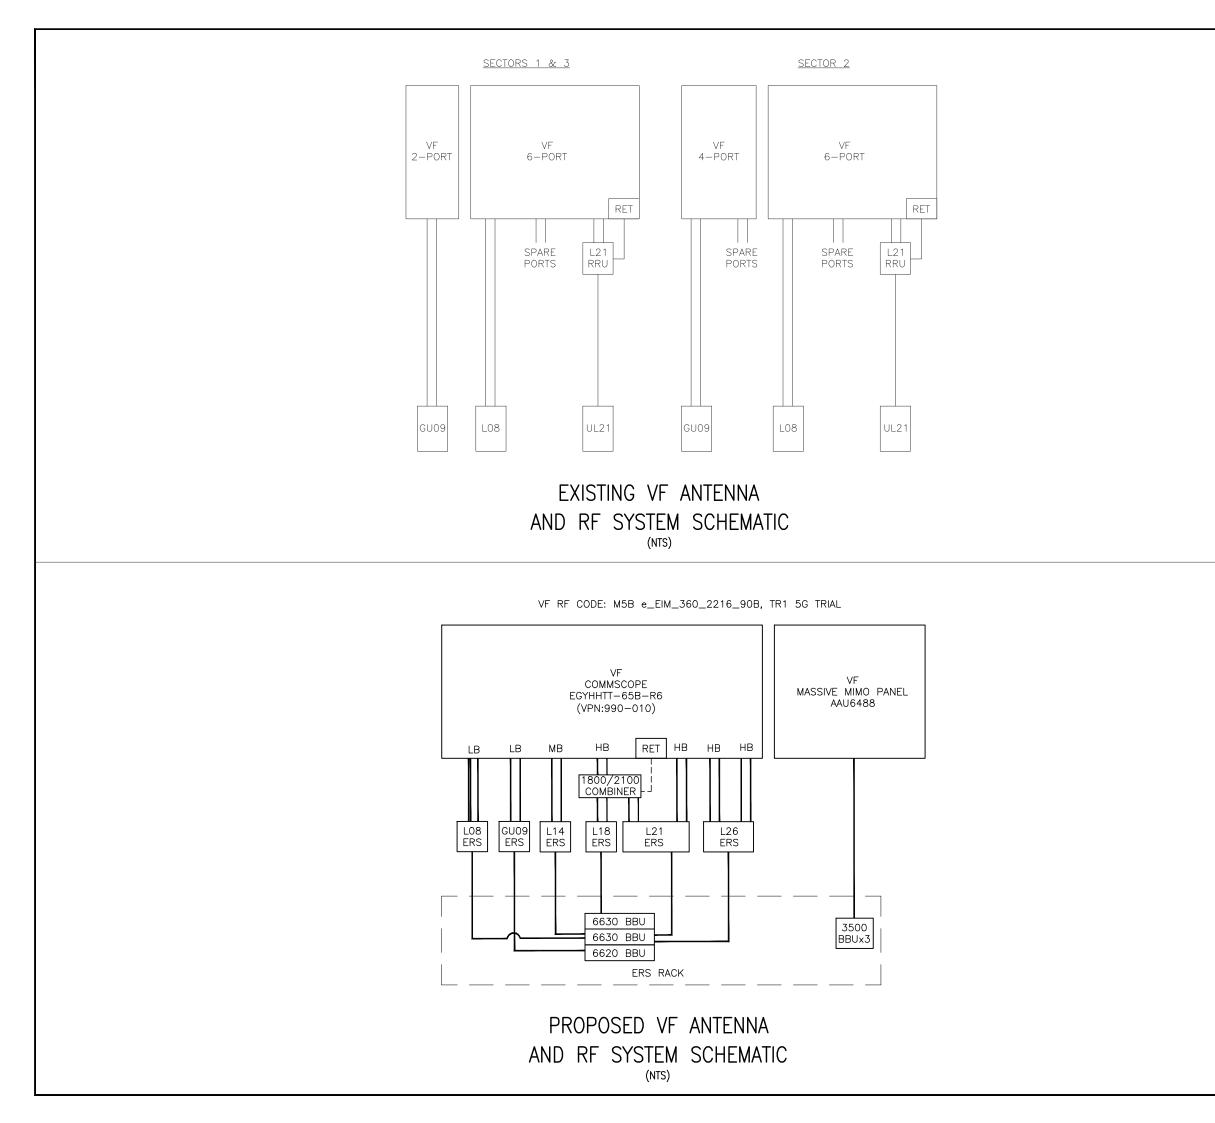

|          |                                               |                | 5 E_CI               | W_300      | )_2216_                       | _300,            | 111 30         | 7 INAL                           |                      |   |              |                   |                     |     |             |      | PROPOSED                                                                                            | ANTENNA | SCHEDULE                    |           |                      |                                              |      |                            |                            |       |                                                                   |        |         |
|----------|-----------------------------------------------|----------------|----------------------|------------|-------------------------------|------------------|----------------|----------------------------------|----------------------|---|--------------|-------------------|---------------------|-----|-------------|------|-----------------------------------------------------------------------------------------------------|---------|-----------------------------|-----------|----------------------|----------------------------------------------|------|----------------------------|----------------------------|-------|-------------------------------------------------------------------|--------|---------|
|          | (2)                                           |                |                      |            |                               | F                | EEDER          | DC/FIBRE                         |                      |   |              |                   |                     | мна | ∧'s/R       | RU': | s/BIAS T's/J                                                                                        |         |                             | 5         |                      |                                              |      |                            | ANT                        | ENNAS |                                                                   |        |         |
| PROPOSED | &<br>EXISTING ANTENNAS                        | OPERATOR       | FUNCTION             |            | NGTH(m)<br>GUIDANCE<br>MF(J1) | & DIAME<br>NOTES | ETER<br>BELOW) | TYPE<br>(COAX<br>OR<br>DC/FIBRE) | FEED<br>Q1<br>EX'TNG | Υ | DC/FIBRE QTY | DC/FIBRE LENGTH   | MHA<br>NOKIA<br>QTY |     |             |      | RRU TO ANTENNA<br>JUMPER LENGTH<br>(TO BE WITHN MAX<br>LENGTH<br>ALLOWED AS PER CTIL<br>DESIGN SPEC |         | COMBINERS<br>(HIGH LEVEL)   | COMBINERS | REF.                 | ANTENNA<br>MANUFACTURERS<br>PART No.         | BRG* | HEIGHT<br>TO<br>TOP<br>(m) | HEIGHT<br>TO<br>U/S<br>(m) |       | LOCATION<br>(POLE MOUNTED,<br>HEADFRAME,<br>WITHIN SHROUD<br>ETC) | STATUS |         |
| h        | EX.                                           | VF             | 1 GU 9 Z             | =16m       | _                             | _                | 16m            | COAX                             | _                    | _ | _            | _                 | -                   | -   | -           |      | -                                                                                                   | -       | -                           | -         | EA1                  | 305-016                                      | 90°  | 36.5                       | 34.2                       | 35.3  | POLEMOUNT                                                         | REMOVE |         |
|          | CONFIG                                        | VF             | 0                    | 3=16m<br>- |                               | _<br>_<br>_      | 16m<br>-       | COAX<br>-<br>DC/FIBRE            | -                    | - | -<br>-<br>1  | -<br>-<br>16m     | -                   |     | -<br>-<br>1 |      | -<br>-<br>4.0m                                                                                      |         | _<br><br>                   | -         | EB1a<br>EB1b<br>EB1c | COMMSCOPE<br>RVVPX308-14R3                   | 90°  |                            |                            |       | POLE<br>MOUNTED                                                   | REMOVE |         |
|          |                                               | VF             | 1L08                 | -          | -                             | -                | -              | DC/FIBRE                         | -                    | - | 1            | 35m               | _                   | -   | 1           | -    | 5.0m                                                                                                | -       | -                           | -         | A1a                  |                                              |      |                            |                            |       |                                                                   |        |         |
| SECTOR 1 | E F                                           | VF<br>VF<br>VF | 1GU9<br>1L14         | -          |                               | -                |                | DC/FIBRE<br>DC/FIBRE<br>DC/FIBRE | -                    | - | 1            | 35m<br>35m<br>35m | -                   |     | 1<br>1<br>1 | -    | 5.0m<br>5.0m<br>5.0m                                                                                |         | -                           | -         | A1b<br>A1c           | COMMSCOPE                                    |      |                            |                            |       |                                                                   |        |         |
| SE(      | . PROPOSED<br>ANTENNA                         | VF<br>VF<br>VF | 1L18<br>1L21<br>1L21 | _          | -                             | -                | -              | DC/FIBRE                         |                      | _ | 1            | 35m               | _                   | -   | 1           | -    | 5.0m<br>5.0m<br>5.0m                                                                                |         | 1800/2100<br>COMBINERS<br>- |           | A1d<br>A1e           | EGYHHTT-65B-R6<br>(VPN:990-010)              | 90.  | 33.9                       | 32.0                       | 33.0  | POLE<br>MOUNTED                                                   | NEW    | L14 FIL |
|          | 2No.                                          | VF<br>VF       | 1L26<br>1L26         | -          | -                             | -                | _              | DC/FIBRE                         | _                    | - | 1            | 35m               | _                   | _   | 1           | -    | 5.0m<br>5.0m                                                                                        |         | -                           | -         | A1f<br>A1g           |                                              |      |                            |                            |       |                                                                   |        |         |
|          |                                               | VF             | 1L35                 | -          | -                             | -                | -              | DC/FIBRE                         | -                    | - | 1            | 35m               | -                   | -   | 1           | -    | -                                                                                                   | -       | -                           | -         | B1                   | ERICSSON<br>AAU6488                          | 90°  | 33.9                       | 31.9                       | 32.9  | POLE<br>MOUNTED                                                   | NEW    |         |
|          | EX.                                           |                | 2GU9 Z<br>SPARE      |            | -                             | _                | 16m<br>_       | COAX                             | _                    | - | -            | -                 | _                   | -   | -           | -    | _                                                                                                   | -       |                             |           | EA2a<br>EA2b         | KATHREIN<br>80010665v01                      | 210  | 36.2                       | 34.2                       | 35.2  | POLE<br>MOUNTED                                                   | REMOVE |         |
|          | X.<br>NFIG                                    | VF             | 2L08 Z               | =16m<br>_  | _                             | -                | 16m<br>_       | COAX                             | -                    | - | -            | -                 | -                   | -   | -           | -    |                                                                                                     | -       |                             | -         | EB2a<br>EB2b         | COMMSCOPE<br>RVVPX308-14R3                   | 210° | 36.3                       | 34.2                       | 35.2  | POLE                                                              | REMOVE |         |
| ΙL       | <sup>m</sup> o                                |                | 2UL21                | _          | _                             | -                | _              | DC/FIBRE                         |                      | - | 1            | 16m               | _                   | -   | 1           | -    | 4.0m                                                                                                | _       | _                           |           | EB2c                 | RVVPX308-14R3                                |      |                            |                            |       | MOUNTED                                                           |        |         |
| 2 2      | Ī                                             | VF             | 2L08<br>2GU9         | -          | _<br>_                        | -                | -              | DC/FIBRE<br>DC/FIBRE             | -                    | - | 1            | 100m<br>100m      | -                   | -   | 1<br>1      | -    | 5.0m<br>5.0m                                                                                        | -       |                             |           | A2a<br>A2b           |                                              |      |                            |                            |       |                                                                   |        |         |
| SECTO    | OSED<br>A                                     |                | 2L14<br>2L18         | -          | -                             | -                | -              | DC/FIBRE<br>DC/FIBRE             |                      | - | 1<br>1       | 100m<br>100m      | -                   | -   | 1           | -    | 5.0m<br>5.0m                                                                                        | -       | -<br>1800/2100              | _         | A2c<br>A2d           | COMMSCOPE<br>EGYHHTT-65B-R6                  | 210  | 33.9                       | 32.0                       | .33.0 | POLE                                                              | NEW    | L14 FIL |
|          | <ul> <li>PROPOSEL</li> <li>ANTENNA</li> </ul> | VF<br>VF<br>VF | 2L21<br>2L21<br>2L26 | -          | -                             | -                | -              | DC/FIBRE                         | -                    | _ | 1            | 100m              | -                   | -   | 1           | -    | 5.0m<br>5.0m<br>5.0m                                                                                |         | COMBINERS<br>–              | -         | A2e<br>A2f           | (VPN:990-010)                                |      |                            | 02.0                       | 00.0  | MOUNTED                                                           |        | 2       |
|          | 2No                                           | VF             | 2L26                 | -          | _                             | _                | -              | DC/FIBRE                         |                      | _ | 1            | 100m              | _                   | -   | 1           | -    | 5.0m                                                                                                | -       | _                           | _         | A2g                  | ERICSSON                                     |      |                            |                            |       | POLE                                                              |        |         |
| Щ        |                                               |                | 2 <b>L35</b><br>3GU9 | -          | -                             | _                | -<br>16m       | DC/FIBRE                         | -                    | _ | 1            | 100m<br>_         | _                   | -   | 1           | -    | -                                                                                                   | -       | _                           | -         | B2<br>EA3            | AAU6488<br>305-016                           |      |                            | 31.9                       |       | MOUNTED<br>POLEMOUNT                                              |        |         |
| l ł      | EX.                                           | VF             | 3L08 Z               | ,          |                               | _                | 16m            | COAX                             | _                    | _ | _            | -                 | _                   | -   | _           | -    | _                                                                                                   | _       | _                           | _         | EB3a                 | 303-010                                      | 550  | 30.5                       | J4.Z                       | 55.5  | POLEMIOUNT                                                        | REMOVE |         |
|          | ONFIG                                         | VF             | SPARE                | _          | _                             | _                | -              | _                                | _                    | - | _            | -                 | -                   | -   | -           | -    | _                                                                                                   | -       | _                           | _         | EB3b                 | COMMSCOPE<br>RVVPX308-14R3                   | 330° | 36.3                       | 34.2                       | 35.2  | POLE<br>MOUNTED                                                   | REMOVE |         |
|          | Ũ                                             |                | 3UL21                | _          | _                             | -                | -              | DC/FIBRE                         | —                    | - |              | 16m               | -                   | -   | 1           | -    | 4.0m                                                                                                | -       | -                           |           | EB3c                 |                                              |      |                            |                            |       |                                                                   |        |         |
|          | ╞                                             |                | 3L08                 | -          | -                             | _                | -              | DC/FIBRE<br>DC/FIBRE             |                      | - |              | 35m<br>35m        | -                   | -   | 1           | -    | 5.0m                                                                                                | -       | -                           | -         | A3a<br>A3b           |                                              |      |                            |                            |       |                                                                   |        |         |
| Б        | ŀ                                             |                | 3GU9<br>3L14         | _          | -                             | -                | -              | DC/FIBRE                         |                      | - |              | 35m               | _                   | -   |             | -    | 5.0m<br>5.0m                                                                                        | -       | -                           | -         | A3D<br>A3C           |                                              |      |                            |                            |       |                                                                   |        |         |
| CT       | OPOSED<br>INNA                                |                | 3L18<br>3L21         | -          | -                             | _                | -              | DC/FIBRE                         | -                    | - | 1            | 35m<br>35m        | -                   | -   | 1           | -    | 5.0m<br>5.0m                                                                                        | -       | 1800/2100<br>COMBINERS      | _         | A3d                  | COMMSCOPE<br>EGYHHTT-65B-R6<br>(VPN:990-010) | 330' | 33.9                       | 32.0                       | 33.0  | POLE<br>MOUNTED                                                   | NEW    | L14 FIL |
|          | 2No. PR                                       | VF<br>VF       | 3L21<br>3L26         | -          | -                             | -                | -              | DC/FIBRE<br>DC/FIBRE             |                      | - | 1            | 35m               |                     | -   |             | _    | 5.0m<br>5.0m                                                                                        | -       |                             | <br>  _   | A3e<br>A3f           | , í                                          |      |                            |                            |       |                                                                   |        |         |
|          | CN .                                          | VF             | 3L26                 | _          | -                             | -                |                | ,                                |                      | - |              |                   | _                   | -   |             |      | 5.0m                                                                                                | -       | -                           | -         | A3g                  | FRICESON                                     |      |                            |                            |       |                                                                   |        |         |
| Ш        |                                               | VF             | 3L35                 | -          | -                             | -                | -              | DC/FIBRE                         | -                    | - | 1            | 35m               | -                   | -   | 1           | -    | _                                                                                                   | -       | -                           | -         | В3                   | ERICSSON<br>AAU6488                          | 330' | 33.9                       | 31.9                       | 32.9  | POLE<br>MOUNTED                                                   | NEW    |         |