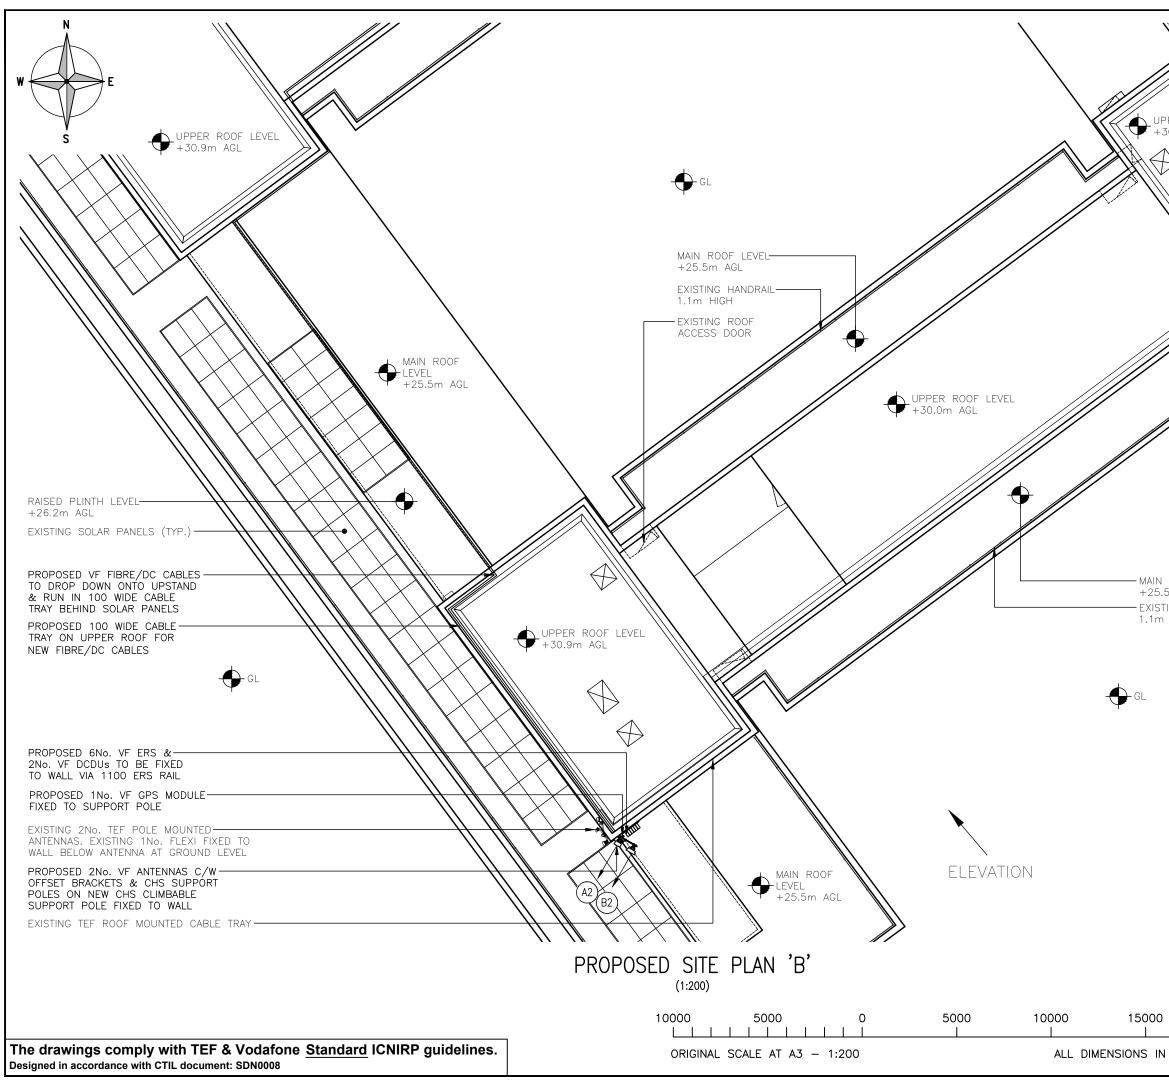

|                                              | 1 411 1       |      | NSIONS            |                             |                                  |                                                          | -99      | NOT          |       | тнг | RWISE                    |
|----------------------------------------------|---------------|------|-------------------|-----------------------------|----------------------------------|----------------------------------------------------------|----------|--------------|-------|-----|--------------------------|
|                                              | 2. DRA        | WING | TO SC             | CALE W                      | HEN                              | PRINT                                                    | ED A     | AT A3        | 5     |     | INWISE                   |
|                                              | N.G.R         |      |                   | 3002                        |                                  |                                                          | 182<br>T | 218          |       |     |                          |
|                                              | CONC          |      | SION              | REQU                        | JIRE                             | _D                                                       |          |              | N     | 5   |                          |
|                                              | NOTES         | 5:   |                   |                             |                                  |                                                          |          |              |       |     |                          |
| PER ROOF LEVEL<br>50.9m AGL                  |               |      |                   |                             |                                  |                                                          |          |              |       |     |                          |
| $\rightarrow$                                |               |      |                   |                             |                                  |                                                          |          |              |       |     |                          |
|                                              |               |      |                   |                             |                                  |                                                          |          |              |       |     |                          |
|                                              |               |      |                   |                             |                                  |                                                          |          |              |       |     |                          |
|                                              |               |      |                   |                             |                                  |                                                          |          |              |       |     |                          |
|                                              |               |      |                   |                             |                                  |                                                          |          |              |       |     |                          |
|                                              |               |      |                   |                             |                                  |                                                          |          |              |       |     |                          |
| /                                            |               |      |                   |                             |                                  |                                                          |          |              |       |     |                          |
|                                              |               |      |                   |                             |                                  |                                                          |          |              |       |     |                          |
|                                              |               |      | hange<br>or Appro | val                         |                                  |                                                          |          | SPD<br>SPD   |       |     | . <u>11.18</u><br>.10.18 |
|                                              | REV           |      |                   | DIFICATI                    | ON                               |                                                          |          | BY           | СН    |     | ATE                      |
| ROOF LEVEL<br>5m AGL<br>ING HANDRAIL<br>HIGH |               |      | WH                | St J<br>Wild<br>War<br>Tel: | ames<br>derspo<br>ringto<br>0192 | Tele<br>Court<br>pol Cau<br>on WA4<br>5 4241<br>o@wilkin | 6PS      | ay<br>S      | 1925  | 424 | 101                      |
|                                              |               |      | V                 | od                          |                                  |                                                          | n        | e            |       |     |                          |
|                                              |               |      |                   |                             |                                  | ame                                                      |          |              |       |     | Opt.                     |
|                                              |               |      | ROY               | AL NA                       | ATIO                             | NAL                                                      | H0       | TEL          |       |     | -                        |
|                                              |               |      |                   | Ce                          |                                  | ) No                                                     |          |              |       |     |                          |
|                                              | C             | TIL  |                   |                             | TEF                              |                                                          | +        |              | V     | Έ   |                          |
|                                              | 13            | 647  | '6                |                             | N/                               | A                                                        |          |              | 003   | 357 | 7                        |
|                                              |               | Sit  | e Ado             | dress                       | / C                              | onta                                                     | ct       | Det          | ails  |     |                          |
|                                              |               |      | RO                | YAL N                       | ATIO                             | NAL H                                                    | IOTE     |              |       |     |                          |
|                                              |               |      | ţ                 |                             |                                  | BURY                                                     |          |              |       |     |                          |
|                                              |               |      |                   |                             |                                  | ODG                                                      |          |              |       |     |                          |
|                                              | Drawing       |      | PRC               | POSEI                       | ) si                             | TE PL                                                    | AN       | 'В'          |       |     |                          |
|                                              | Purpose       |      |                   | PL                          | ANI                              | NING                                                     | }        |              |       |     | Dwg<br>Rev:              |
| 20000                                        | Drawing       |      | ber:              |                             | 202                              |                                                          |          |              |       |     | В                        |
| MILLIMETRES                                  | Surveyed      |      | IS                |                             |                                  | Origin                                                   | A3       |              | ze:   |     | Pack<br>Issue:           |
| WILLIMEIKES                                  | Drawn:<br>SPD |      | Date:<br>15.1     | 0.18                        | Che                              | cked:<br>DS                                              | T        | Date:<br>15. | 10.18 |     | С                        |
|                                              |               |      |                   |                             |                                  |                                                          |          |              |       |     |                          |