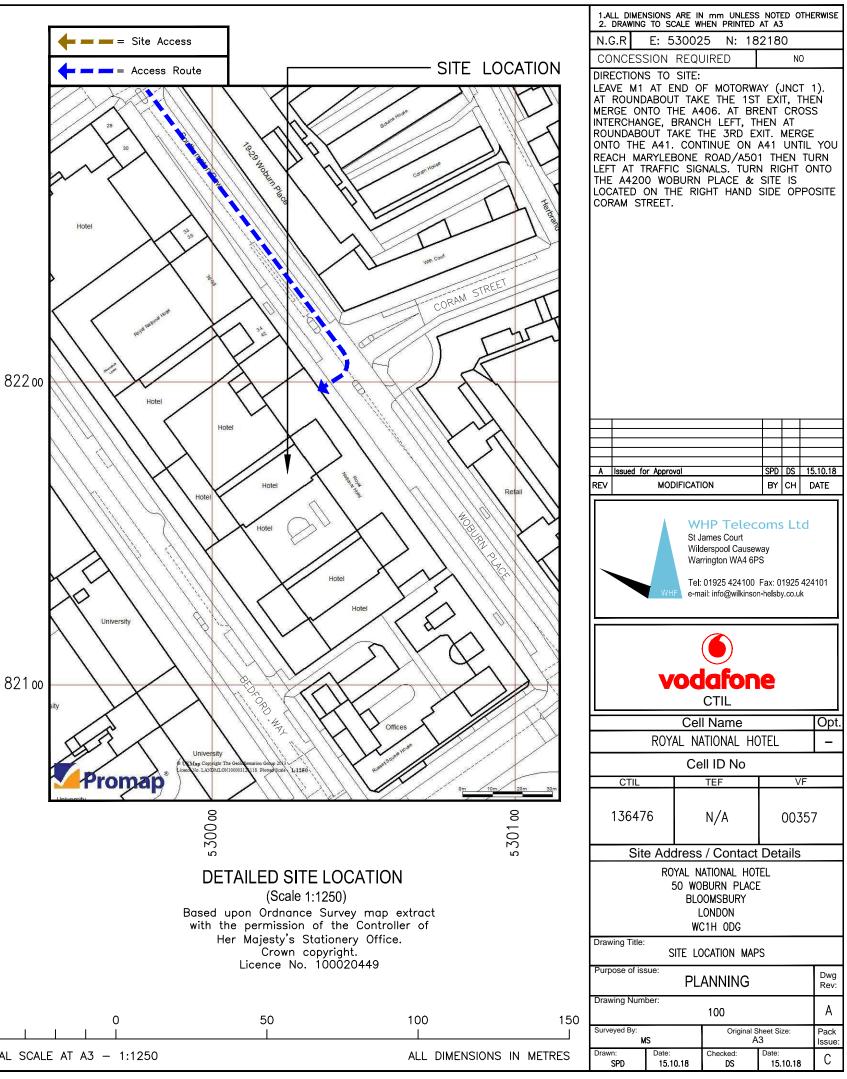

| ✓           | ✓                            |                  |                                                         |                  |          |
| Acquisition – WHP                                                                                                | Brian Walker |            | ✓<br>✓           | ✓<br>✓      | ✓<br>✓                       |                  |                                                         |                  |          |
|                                                                                                                  |              |            |                  |             |                              |                  |                                                         |                  |          |













|                                              | 1 411 1       |      | NSIONS            |                             |                                  |                                                          | -99      | NOT          |       | тнг | RWISE                    |
|----------------------------------------------|---------------|------|-------------------|-----------------------------|----------------------------------|----------------------------------------------------------|----------|--------------|-------|-----|--------------------------|
|                                              | 2. DRA        | WING | TO SC             | CALE W                      | HEN                              | PRINT                                                    | ED A