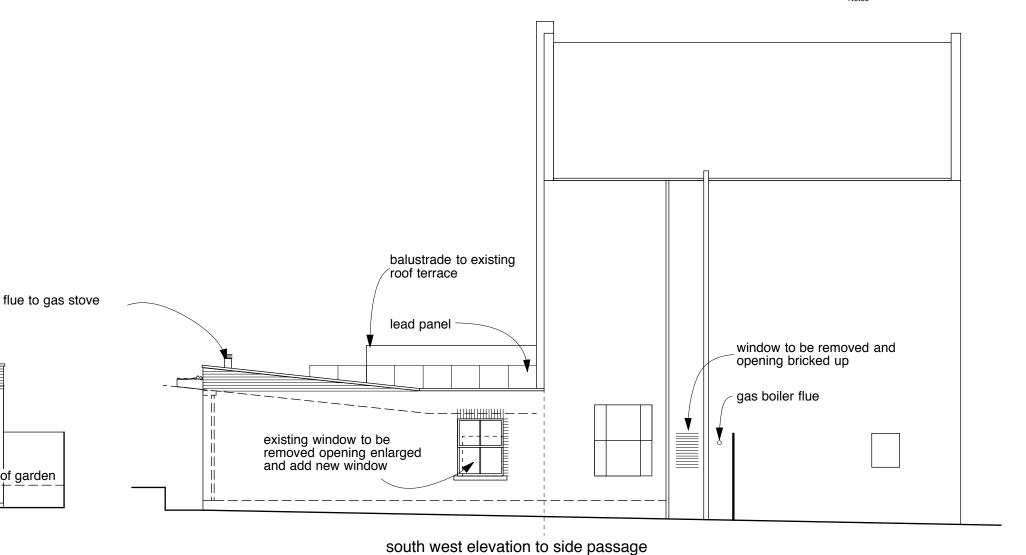

Notes

4orm

4112-P.10A

north west elevation to rear garden

fineline aluminium glazing system within a natural european hardwood subframe

balustrade to existing

level of garden

roof terrace