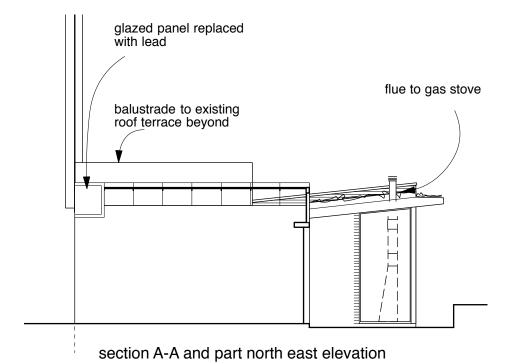

Notes

4orm

4112-P.10A

north west elevation to rear garden

fineline aluminium glazing system within a natural european hardwood subframe

balustrade to existing

level of garden

roof terrace