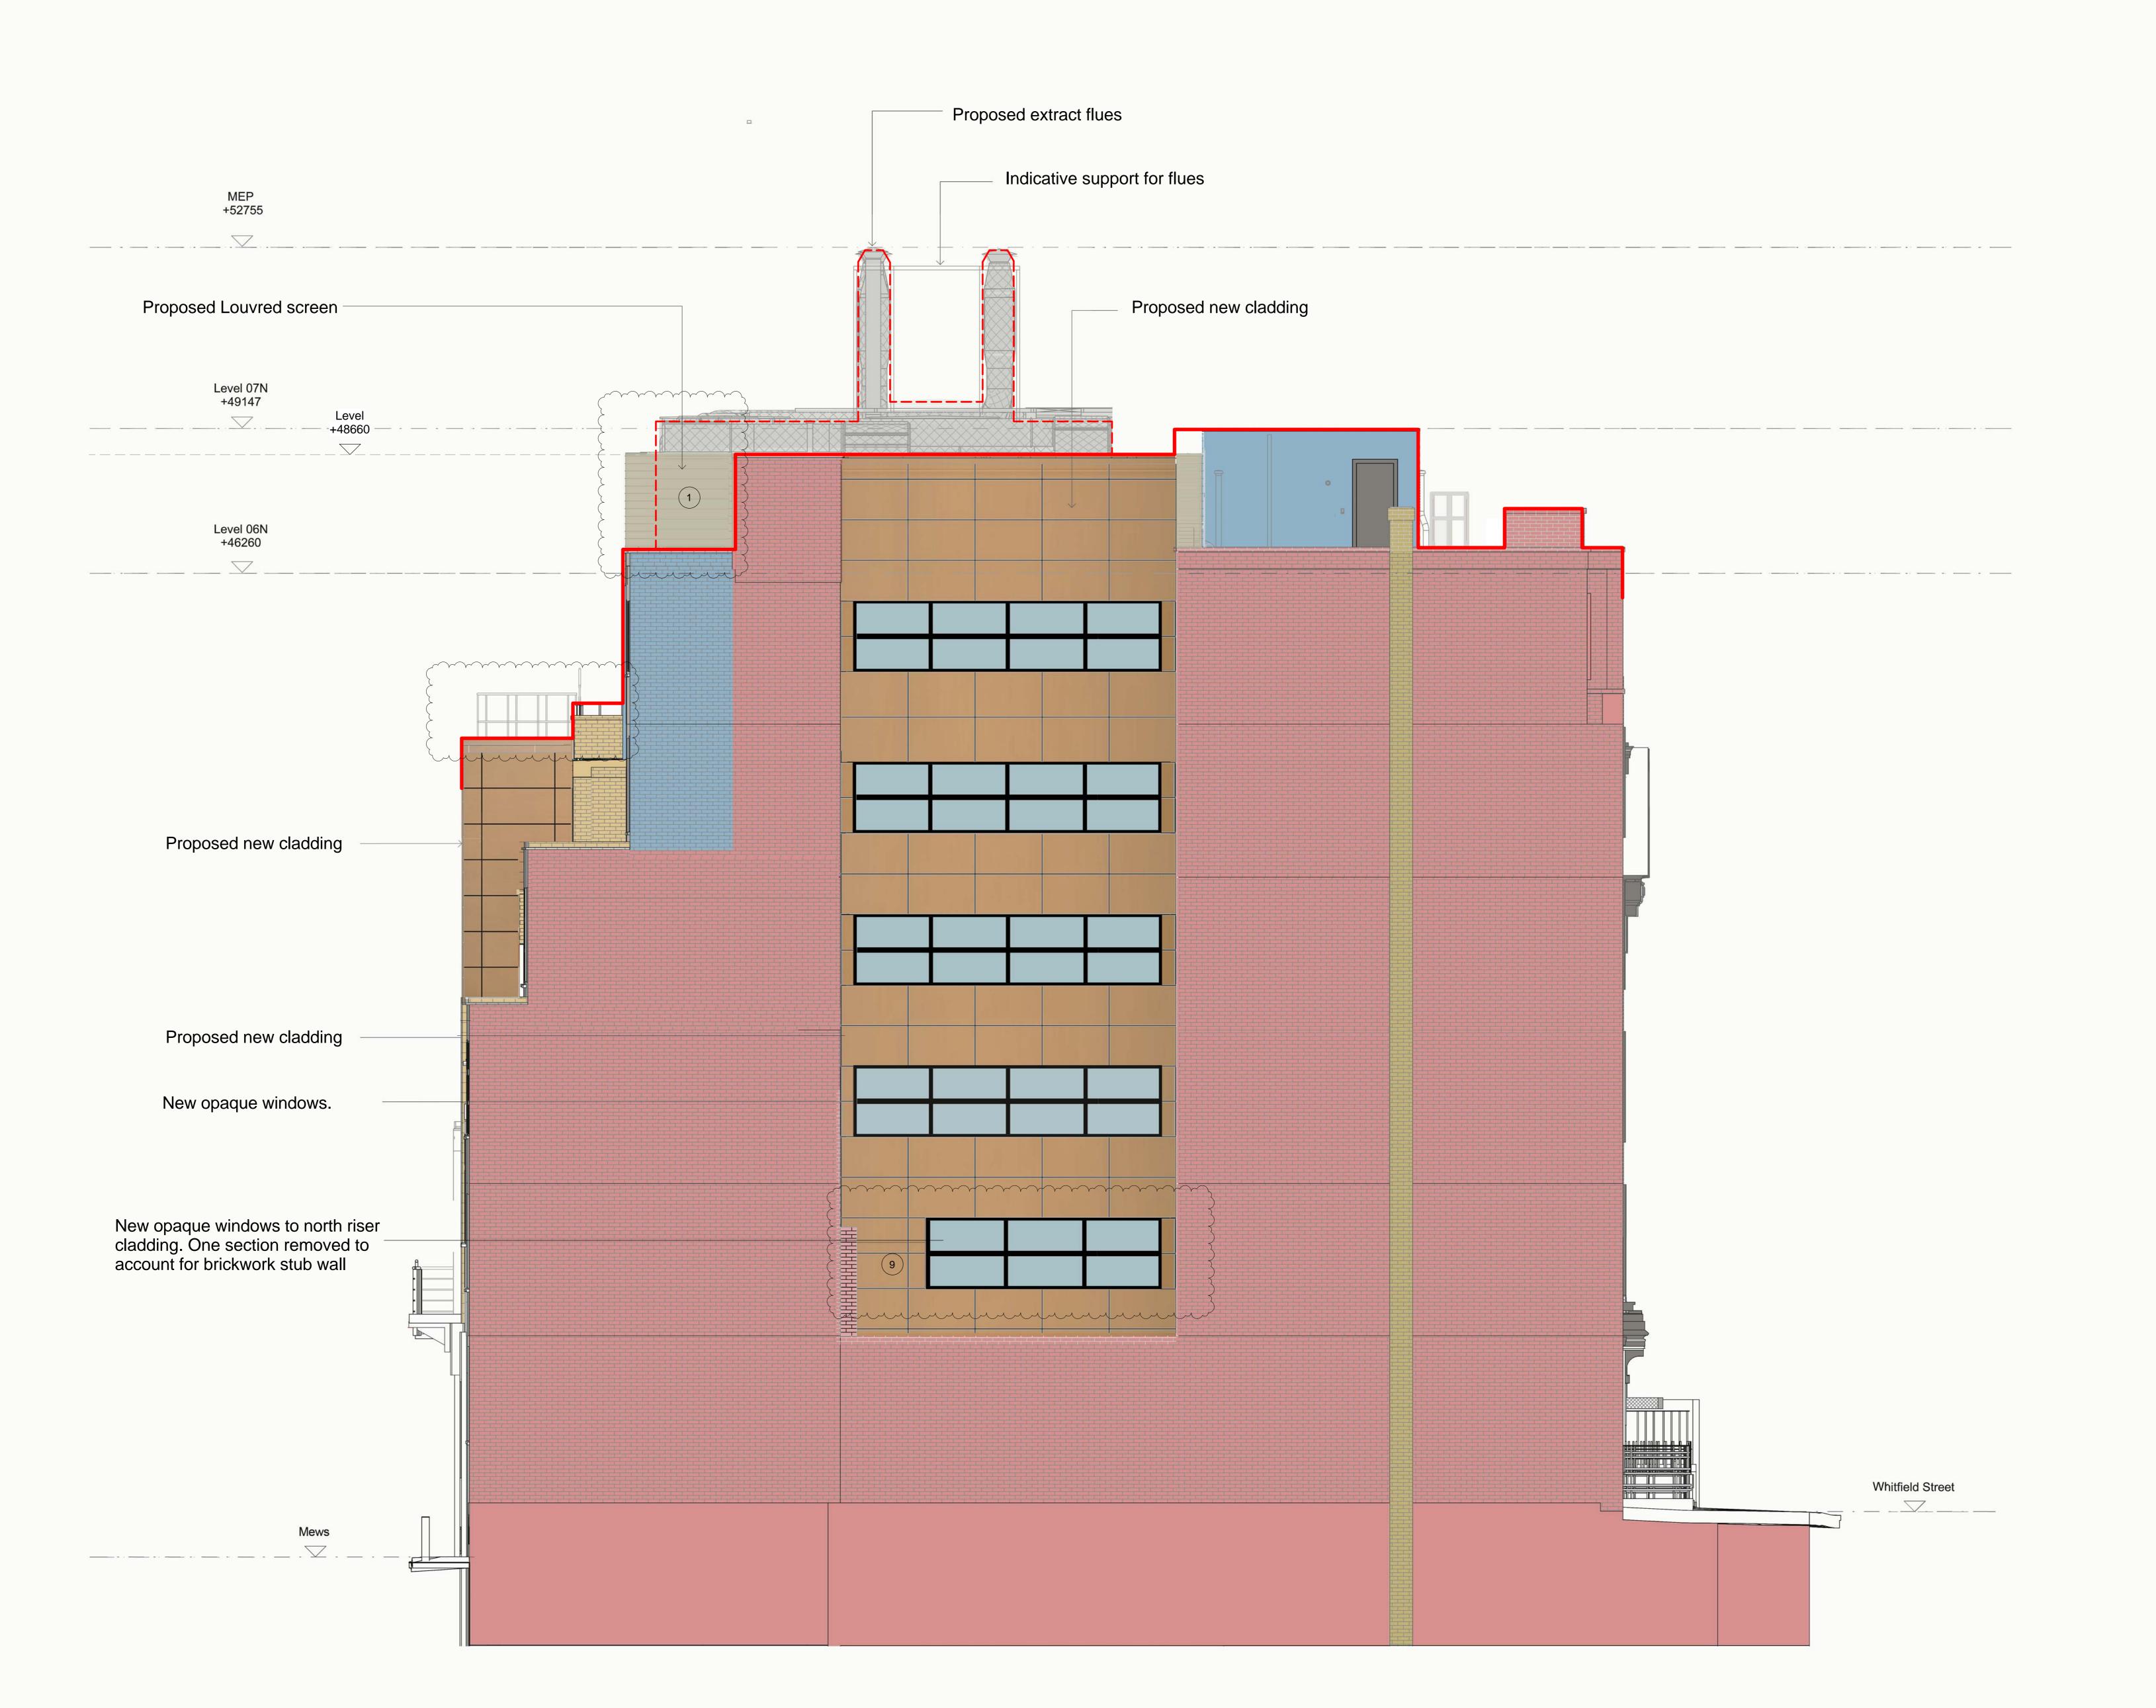

Minor Changes Key

- is retained except two lateral walls
- Scope of demolition of existing plant room

on Walport building increased

Maintenance cat ladder added to link Goldbeaters terrace with Walport terrace

- One section of window removed

C 6 11.12.18 To incorporate PC comments C 5 04.12.18 Revised - Minor Amendments C 4 11.09.18 Update elevation to keep existing windows C 3 10.08.18 Updated facade details and panel

Stage 05

8247.00

60 Whitfield Street

Proposed Elevation Nort West Facade