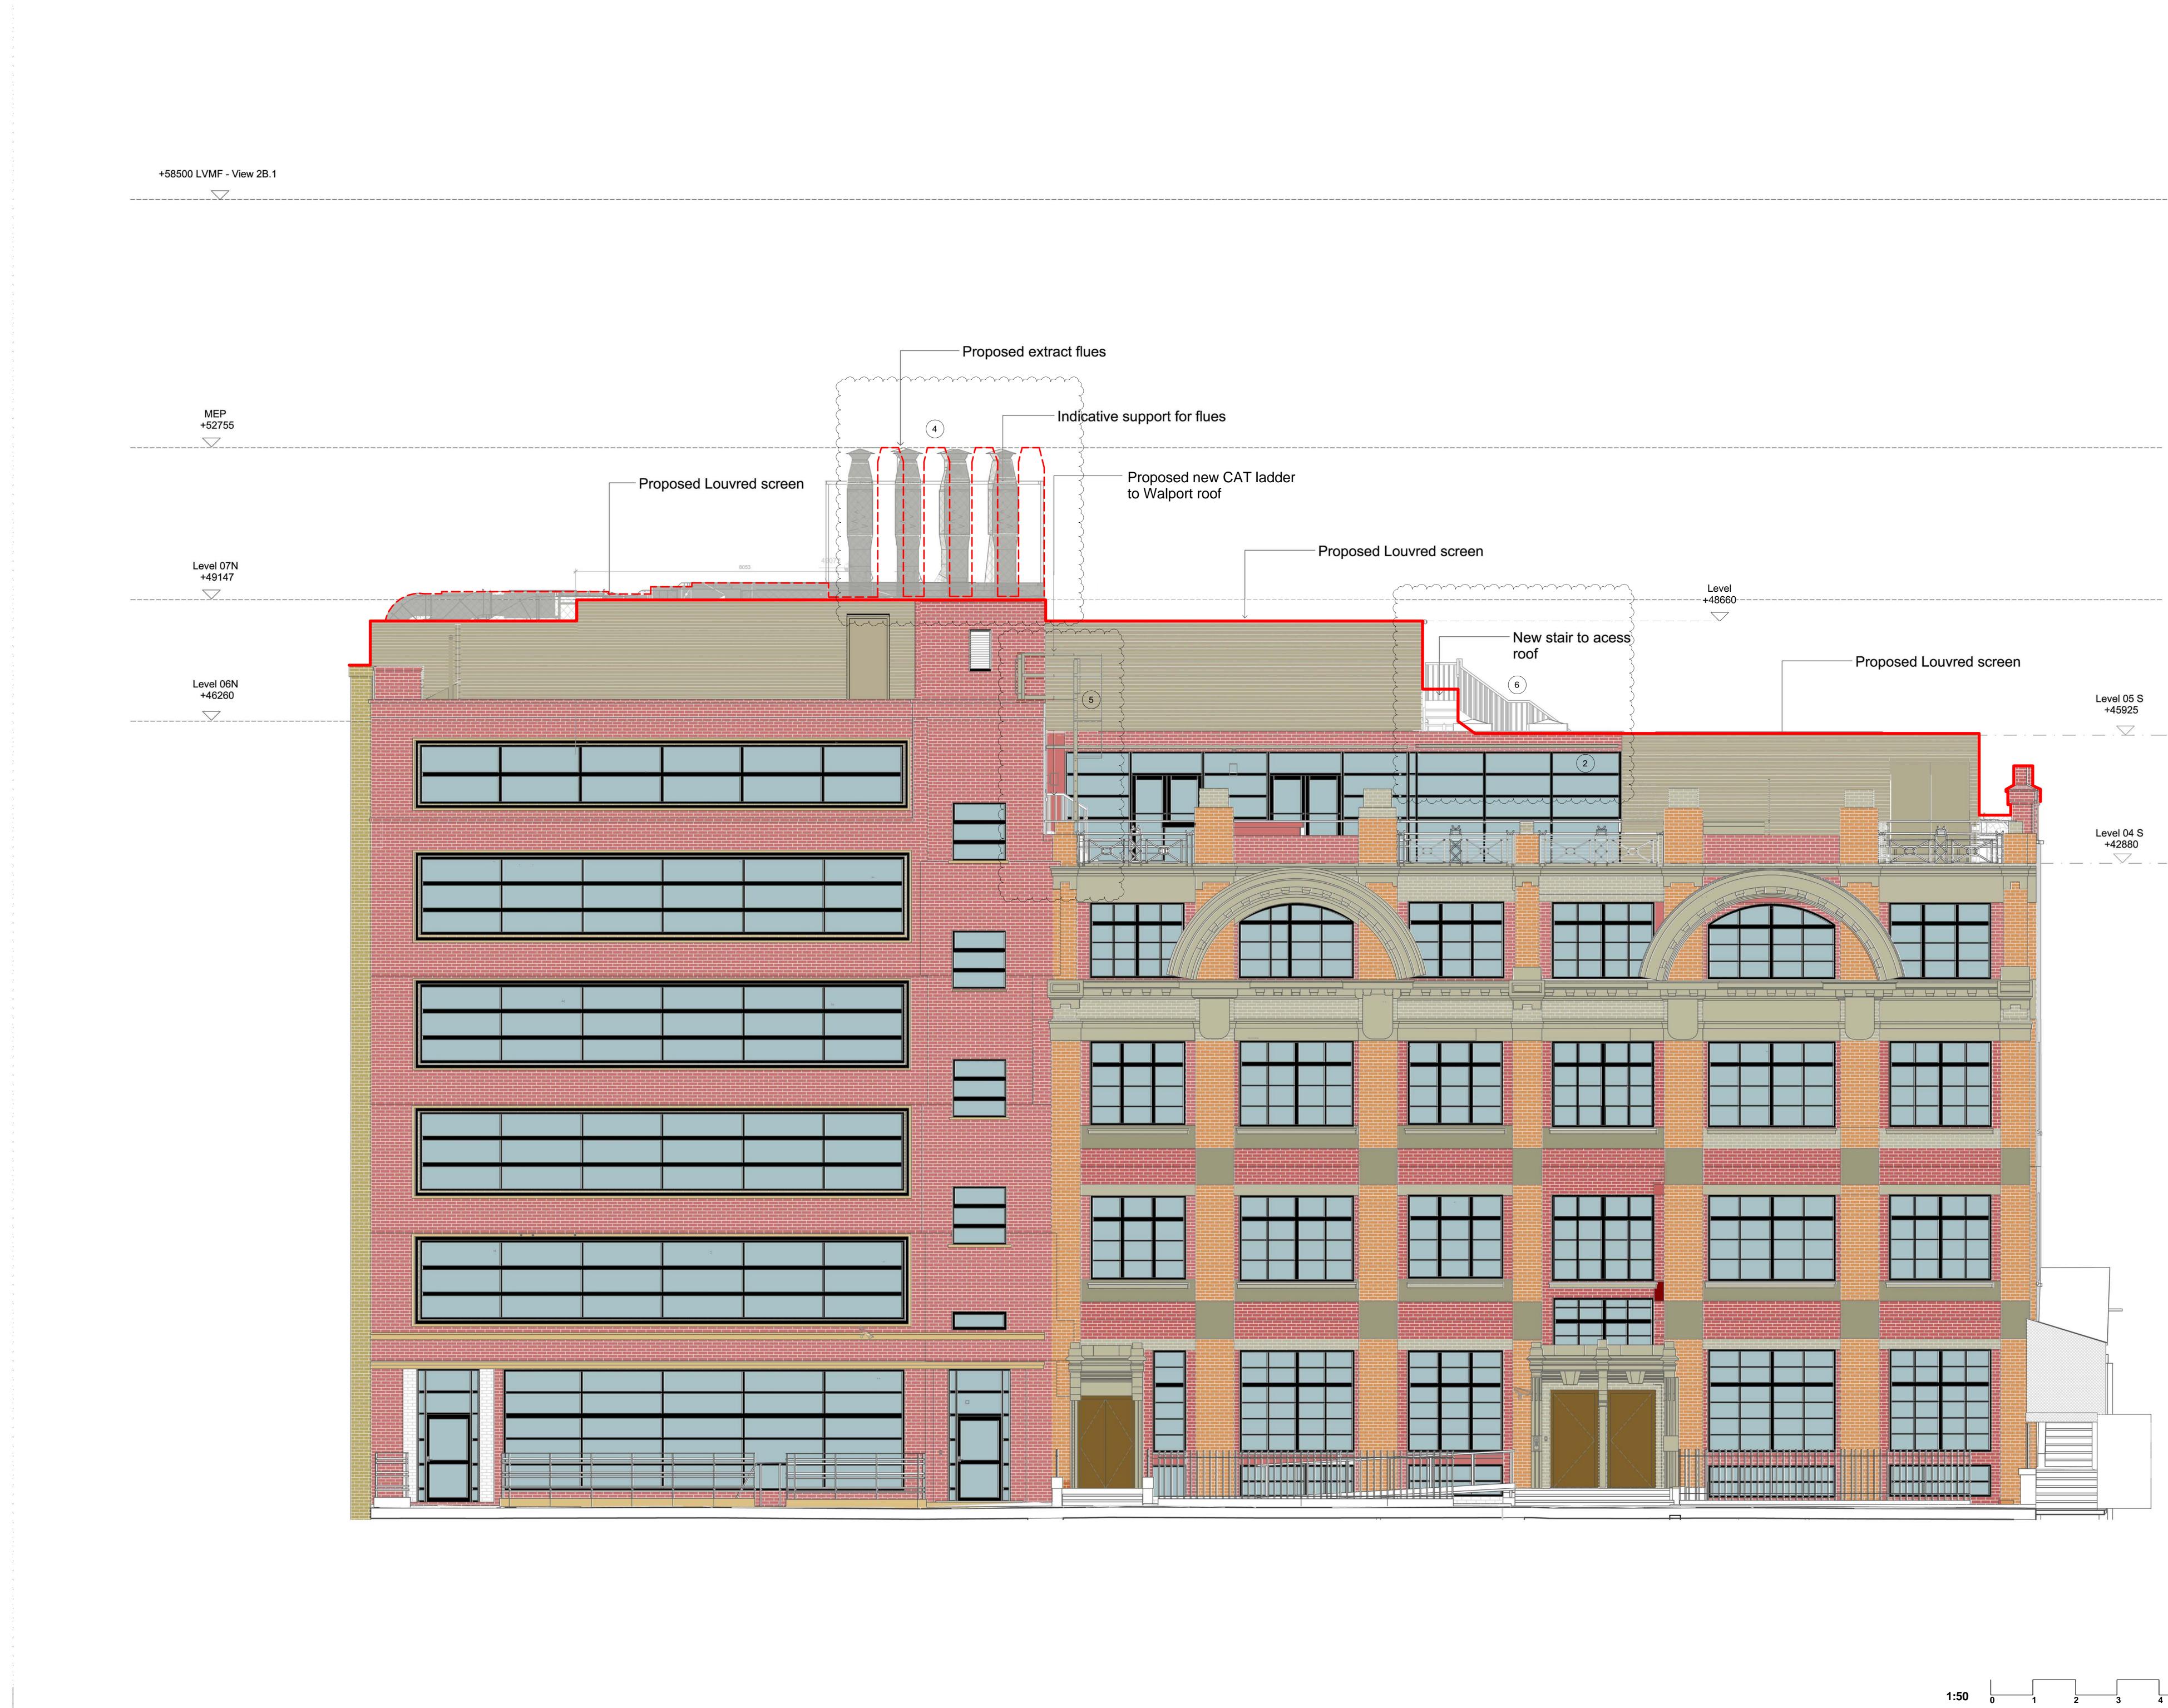

| Notes             |                                                                                  |
|-------------------|----------------------------------------------------------------------------------|
|                   |                                                                                  |
|                   |                                                                                  |
| Minor Changes Key |                                                                                  |
|                   | Planning Approval Building Boundary                                              |
| ]                 | Planning Approval Plant Boundary                                                 |
| 1                 | Louvre added to enclose MEP                                                      |
| 2                 | Existing enclosure of Goldbeaters atrium is retained except two lateral walls    |
| 3                 | Scope of demolition of existing plant room on Walport building increased         |
| 4                 | Minor repositioning of approved flues                                            |
| 5                 | Maintenance cat ladder added to link<br>Goldbeaters terrace with Walport terrace |
| 6                 | Amended stair-landing levels                                                     |
| 7                 | Parapet of dumbwaiters enclosure raised by 235mm                                 |
| 8                 | Reduced louvre height to match Howland<br>Mews elevation                         |
| 9                 | One section of window removed                                                    |
|                   |                                                                                  |