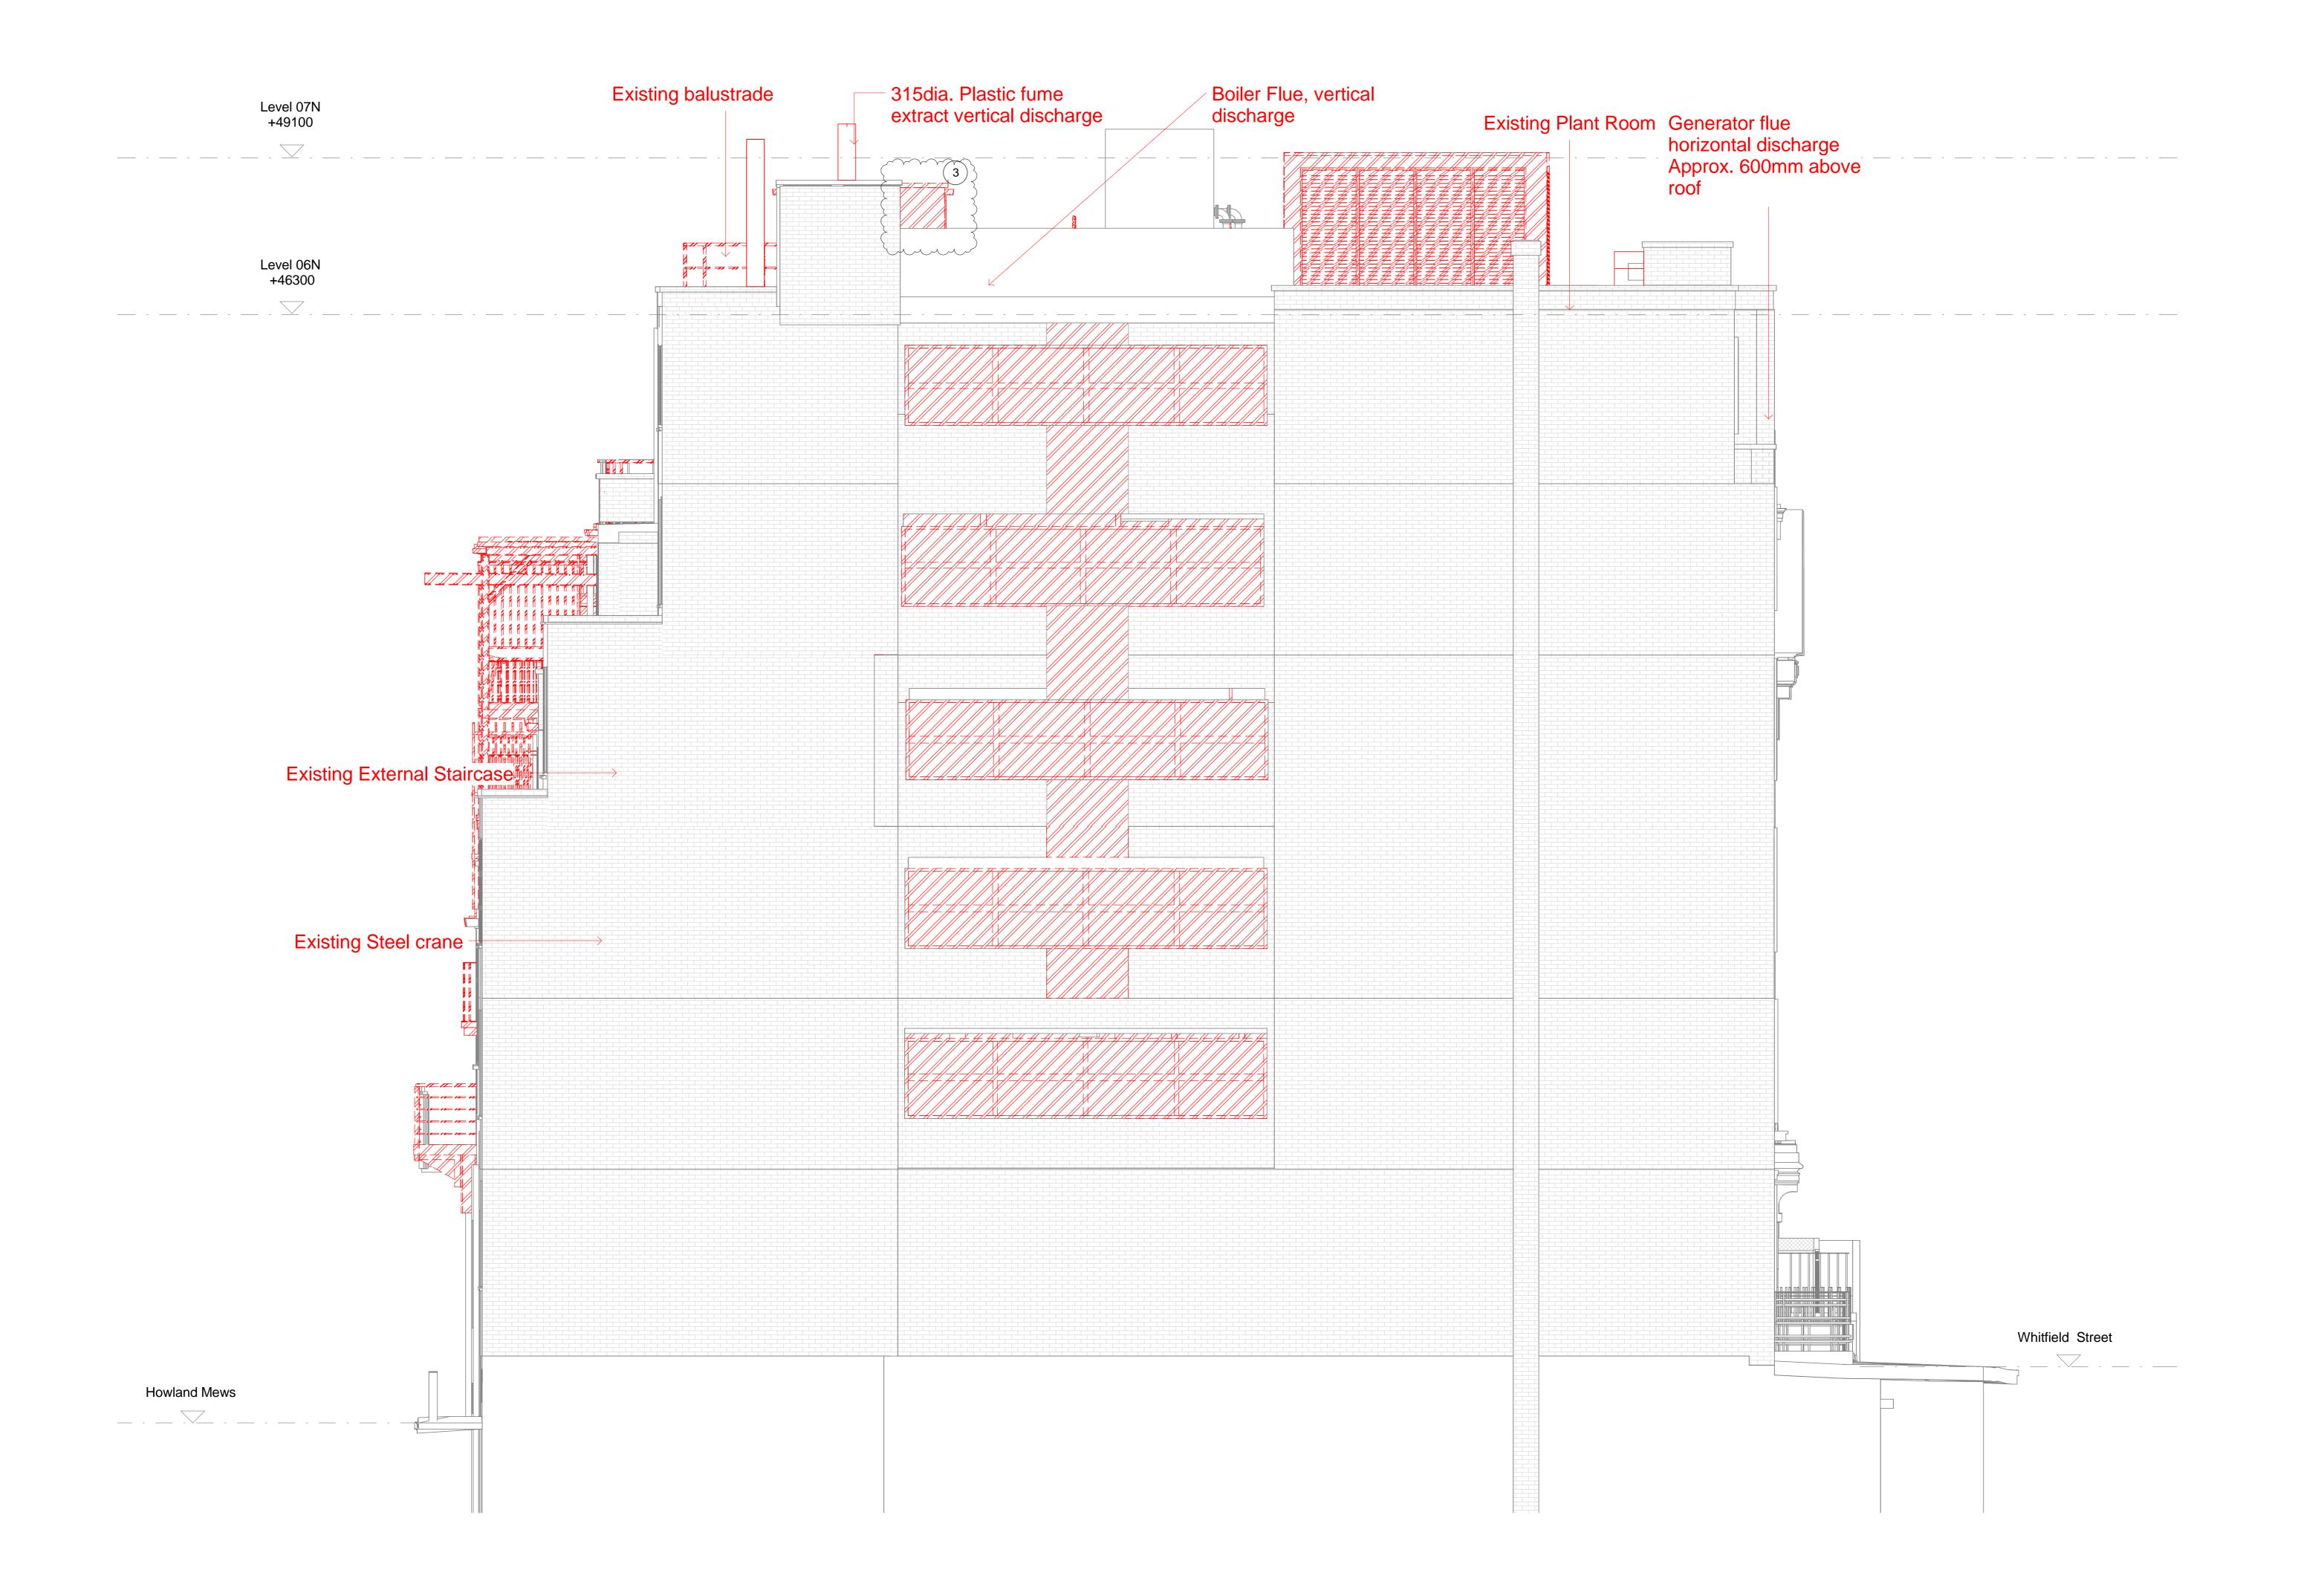

Notes

Indicates elements to be demolished as approved scheme

Variations proposed under this application

Minor Changes Key

Planning Approval Building Boundary

Planning Approval Plant Boundary

1 Louvre added to enclose MEP

is retained except two lateral walls

Scope of demolition of existing plant room on Walport building increased

Existing enclosure of Goldbeaters atrium

Minor repositioning of approved flues

Maintenance cat ladder added to link
Goldbeaters terrace with Walport terrace

6 Amended stair-landing levels

Parapet of dumbwaiters enclosure raised by 235mm

Reduced louvre height to match Howland Mews elevation

One section of window removed

Project
60 Whitfield Stree

Title

Drawing No Re