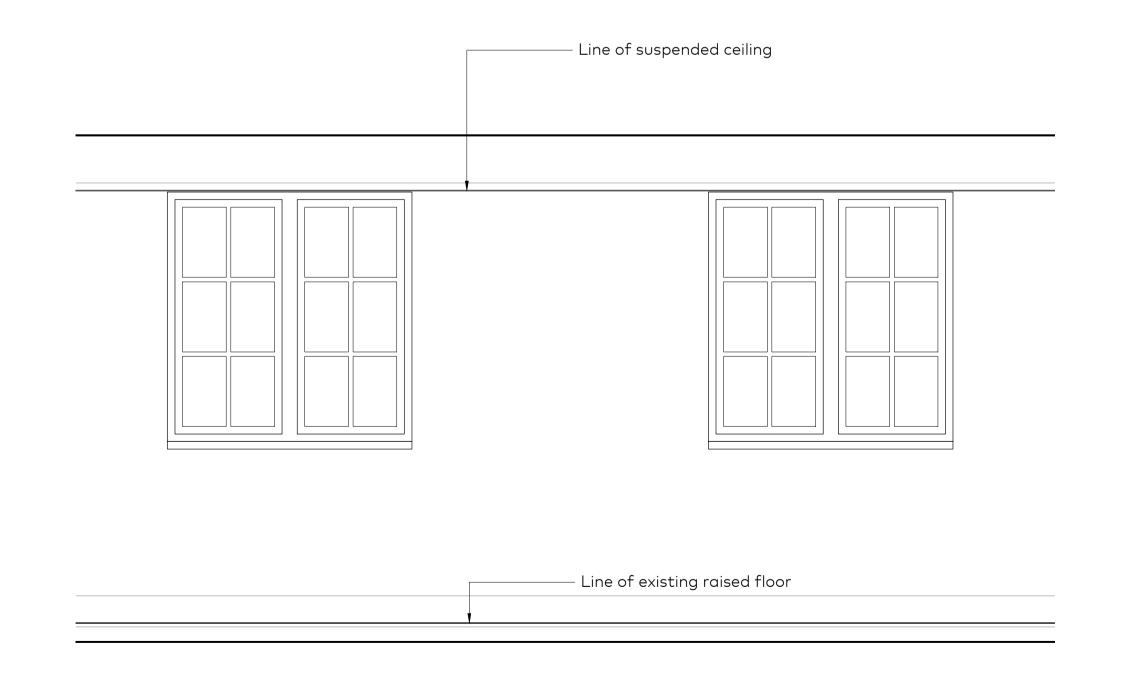

O1 Elevation A - No16 First Floor
As Existing

O2 Elevation A - No16 First Floor As Proposed

O3 Elevation B - No16 First Floor
As Existing

O4 Elevation B - No16 First Floor As Proposed