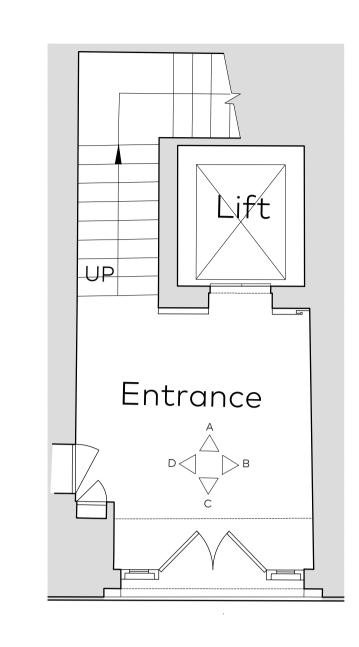

## PLANNING

| Job Number 861 | (PL)911                          | A          | Scale<br>1:25@<br>1:50@ |
|----------------|----------------------------------|------------|-------------------------|
| Drawing Title  | No.20 Ground Floc<br>As Proposed | or Entrand | ce                      |