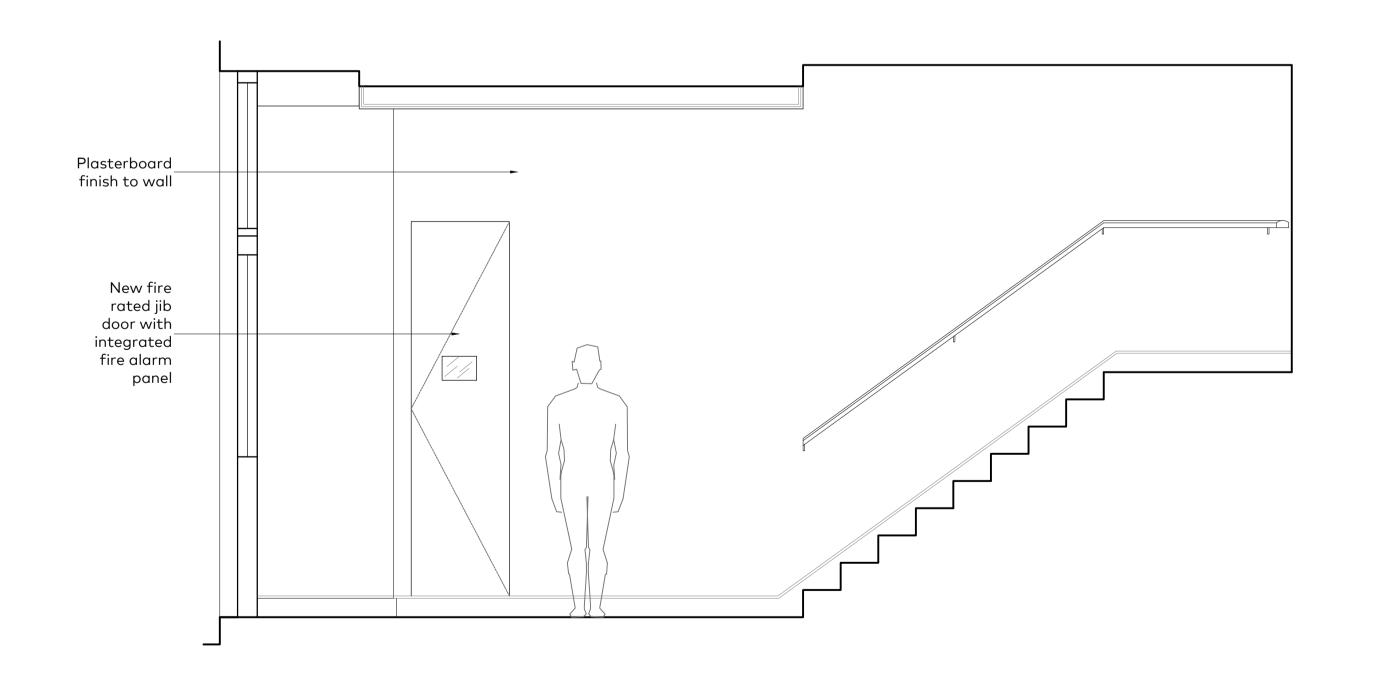

O1 Elevation A
As Proposed

O2 Elevation B
As Proposed

Elevation C

As Proposed

General Notes

Do not scale. All written dimensions must be checked on site before work commences on site or in shop. Figured dimensions take preference over those scaled. Discrepancies, where identified, must be reported to the Architect immediately. Any areas indicated on this drawing are for guidance purposes only. No responsibility is taken for their accuracy. All work must be carried out in accordance with the Building Regulations and to the satisfaction of the Local Authority.

## PLANNING

| Job Number 861 | (PL)911                          | A          | Scale<br>1:25@<br>1:50@ |
|----------------|----------------------------------|------------|-------------------------|
| Drawing Title  | No.20 Ground Floc<br>As Proposed | or Entrand | ce                      |