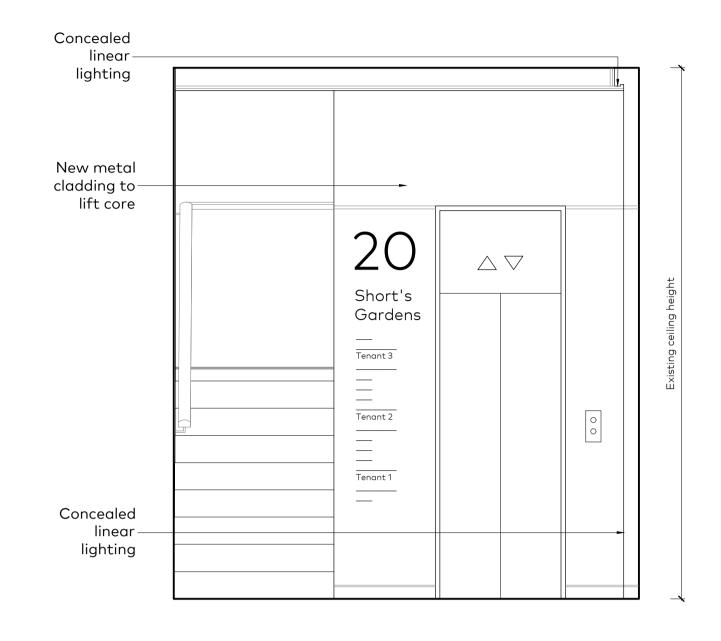

O1 Elevation A
As Proposed

O2 Elevation B
As Proposed

Elevation C

As Proposed

General Notes

Do not scale. All written dimensions must be checked on site before work commences on site or in shop. Figured dimensions take preference over those scaled. Discrepancies, where identified, must be reported to the Architect immediately. Any areas indicated on this drawing are for guidance purposes only. No responsibility is taken for their accuracy. All work must be carried out in accordance with the Building Regulations and to the satisfaction of the Local Authority.