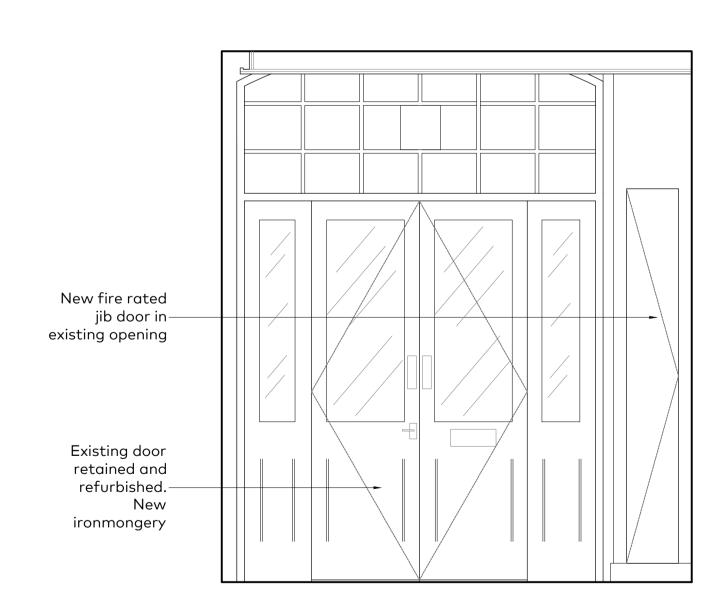

O1 Elevation A
As Proposed

O2 Elevation B
As Proposed

Elevation C

As Proposed

General Notes

Do not scale. All written dimensions must be checked on site before work commences on site or in shop. Figured dimensions take preference over those scaled. Discrepancies, where identified, must be reported to the Architect immediately. Any areas indicated on this drawing are for guidance purposes only. No responsibility is taken for their accuracy. All work must be carried out in accordance with the Building Regulations and to the satisfaction of the Local Authority.