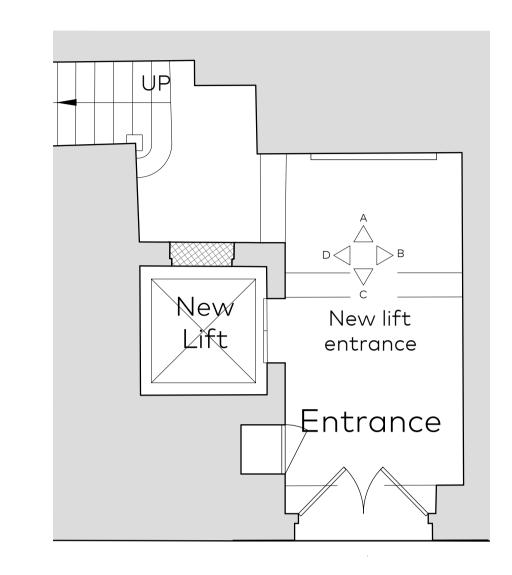

rawing Title No16 Ground Floor Entrance As Proposed

| Project | 16-20 Short's Go<br>London WC2 | 16-20 Short's Gardens<br>London WC2 |            |  |  |
|---------|--------------------------------|-------------------------------------|------------|--|--|
| Client  | Shaftesbury Cov                | Shaftesbury Covent Garden           |            |  |  |
| Date    | 14.01.2019                     | drawnAS                             | checked CG |  |  |