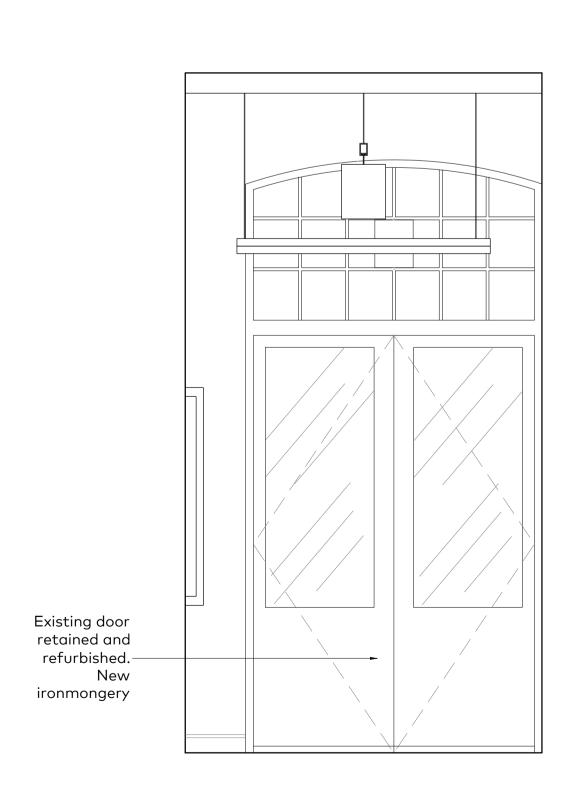

O1 Elevation A As Proposed

O2 Elevation B
- As Proposed

General Notes

Do not scale. All written dimensions must be checked on site before work commences on site or in shop. Figured dimensions take preference over those scaled. Discrepancies, where identified, must be reported to the Architect immediately. Any areas indicated on this drawing are for guidance purposes only. No responsibility is taken for their accuracy. All work must be carried out in accordance with the Building Regulations and to the satisfaction of the Local Authority.

rawing Title No16 Ground Floor Entrance As Proposed

| Project | 16-20 Short's Go<br>London WC2 | 16-20 Short's Gardens<br>London WC2 |            |  |  |
|---------|--------------------------------|-------------------------------------|------------|--|--|
| Client  | Shaftesbury Cov                | Shaftesbury Covent Garden           |            |  |  |
| Date    | 14.01.2019                     | drawnAS                             | checked CG |  |  |