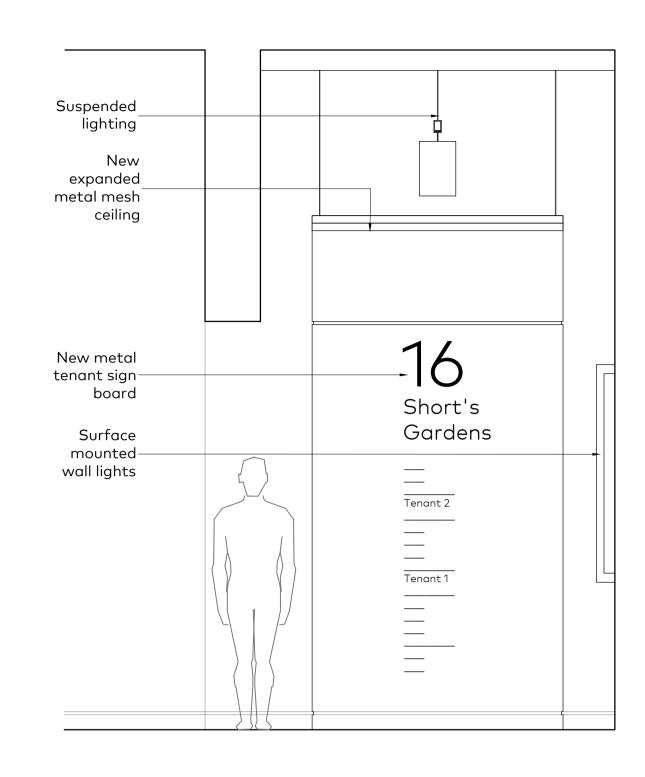

rawing Title No16 Ground Floor Entrance As Proposed

| Project | 16-20 Short's Go<br>London WC2 | 16-20 Short's Gardens<br>London WC2 |            |  |  |
|---------|--------------------------------|-------------------------------------|------------|--|--|
| Client  | Shaftesbury Cov                | Shaftesbury Covent Garden           |            |  |  |
| Date    | 14.01.2019                     | drawnAS                             | checked CG |  |  |