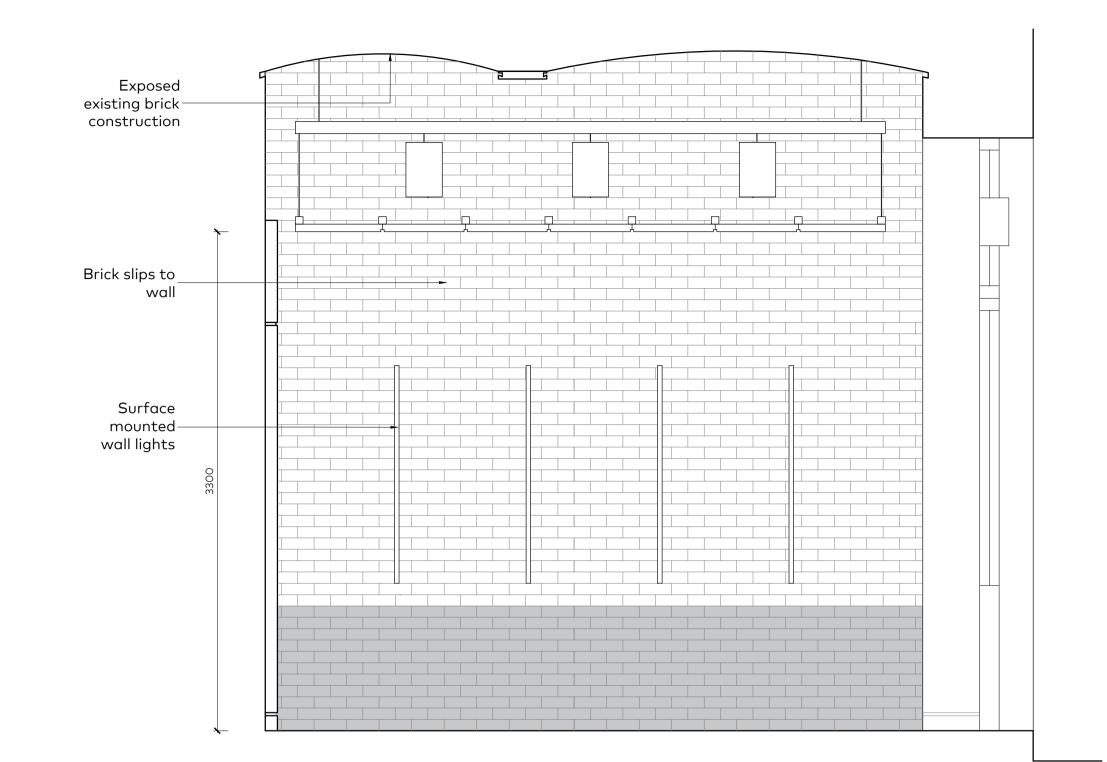

rawing Title No16 Ground Floor Entrance As Proposed

| Project | 16-20 Short's Go<br>London WC2 | 16-20 Short's Gardens<br>London WC2 |            |  |  |
|---------|--------------------------------|-------------------------------------|------------|--|--|
| Client  | Shaftesbury Cov                | Shaftesbury Covent Garden           |            |  |  |
| Date    | 14.01.2019                     | drawnAS                             | checked CG |  |  |