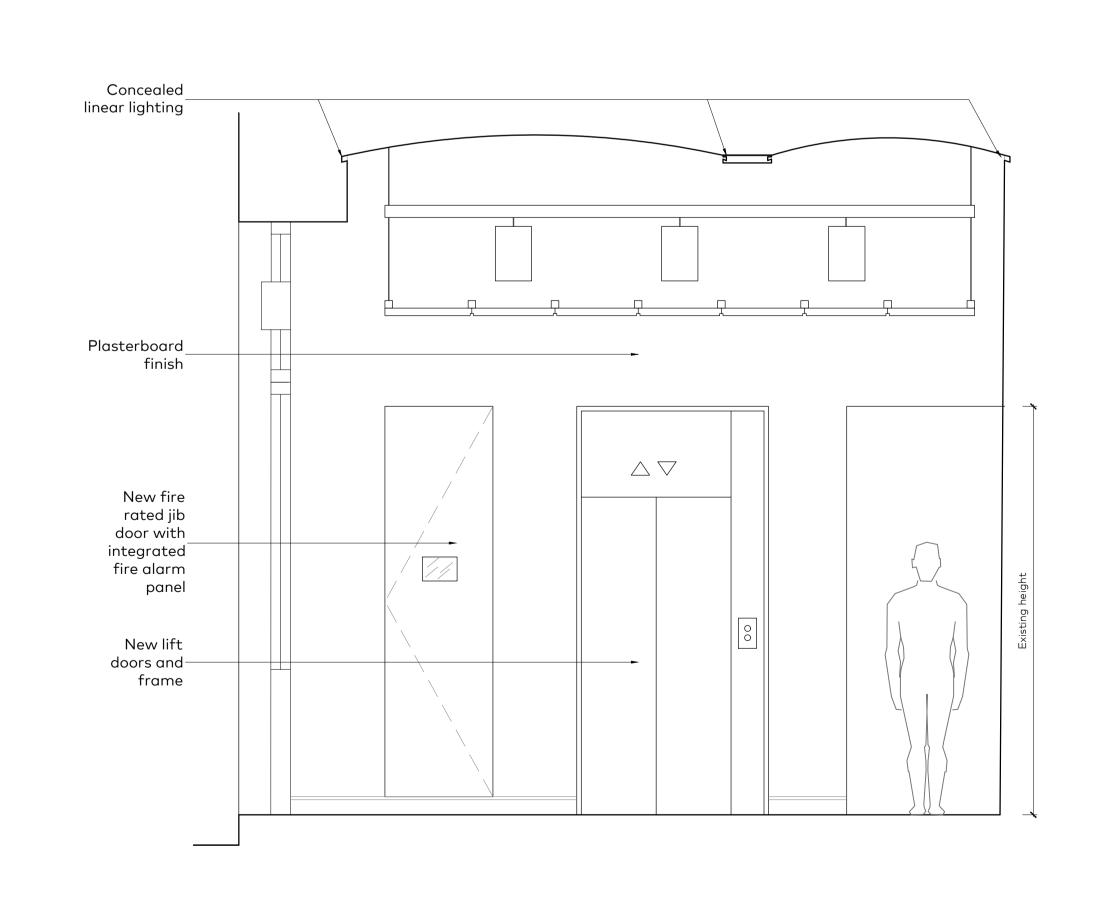

O1 Elevation A As Proposed

O2 Elevation B
- As Proposed

General Notes

Do not scale. All written dimensions must be checked on site before work commences on site or in shop. Figured dimensions take preference over those scaled. Discrepancies, where identified, must be reported to the Architect immediately. Any areas indicated on this drawing are for guidance purposes only. No responsibility is taken for their accuracy. All work must be carried out in accordance with the Building Regulations and to the satisfaction of the Local Authority.

rawing Title No16 Ground Floor Entrance As Proposed

| Project | 16-20 Short's Go<br>London WC2 | 16-20 Short's Gardens<br>London WC2 |            |  |  |
|---------|--------------------------------|-------------------------------------|------------|--|--|
| Client  | Shaftesbury Cov                | Shaftesbury Covent Garden           |            |  |  |
| Date    | 14.01.2019                     | drawnAS                             | checked CG |  |  |