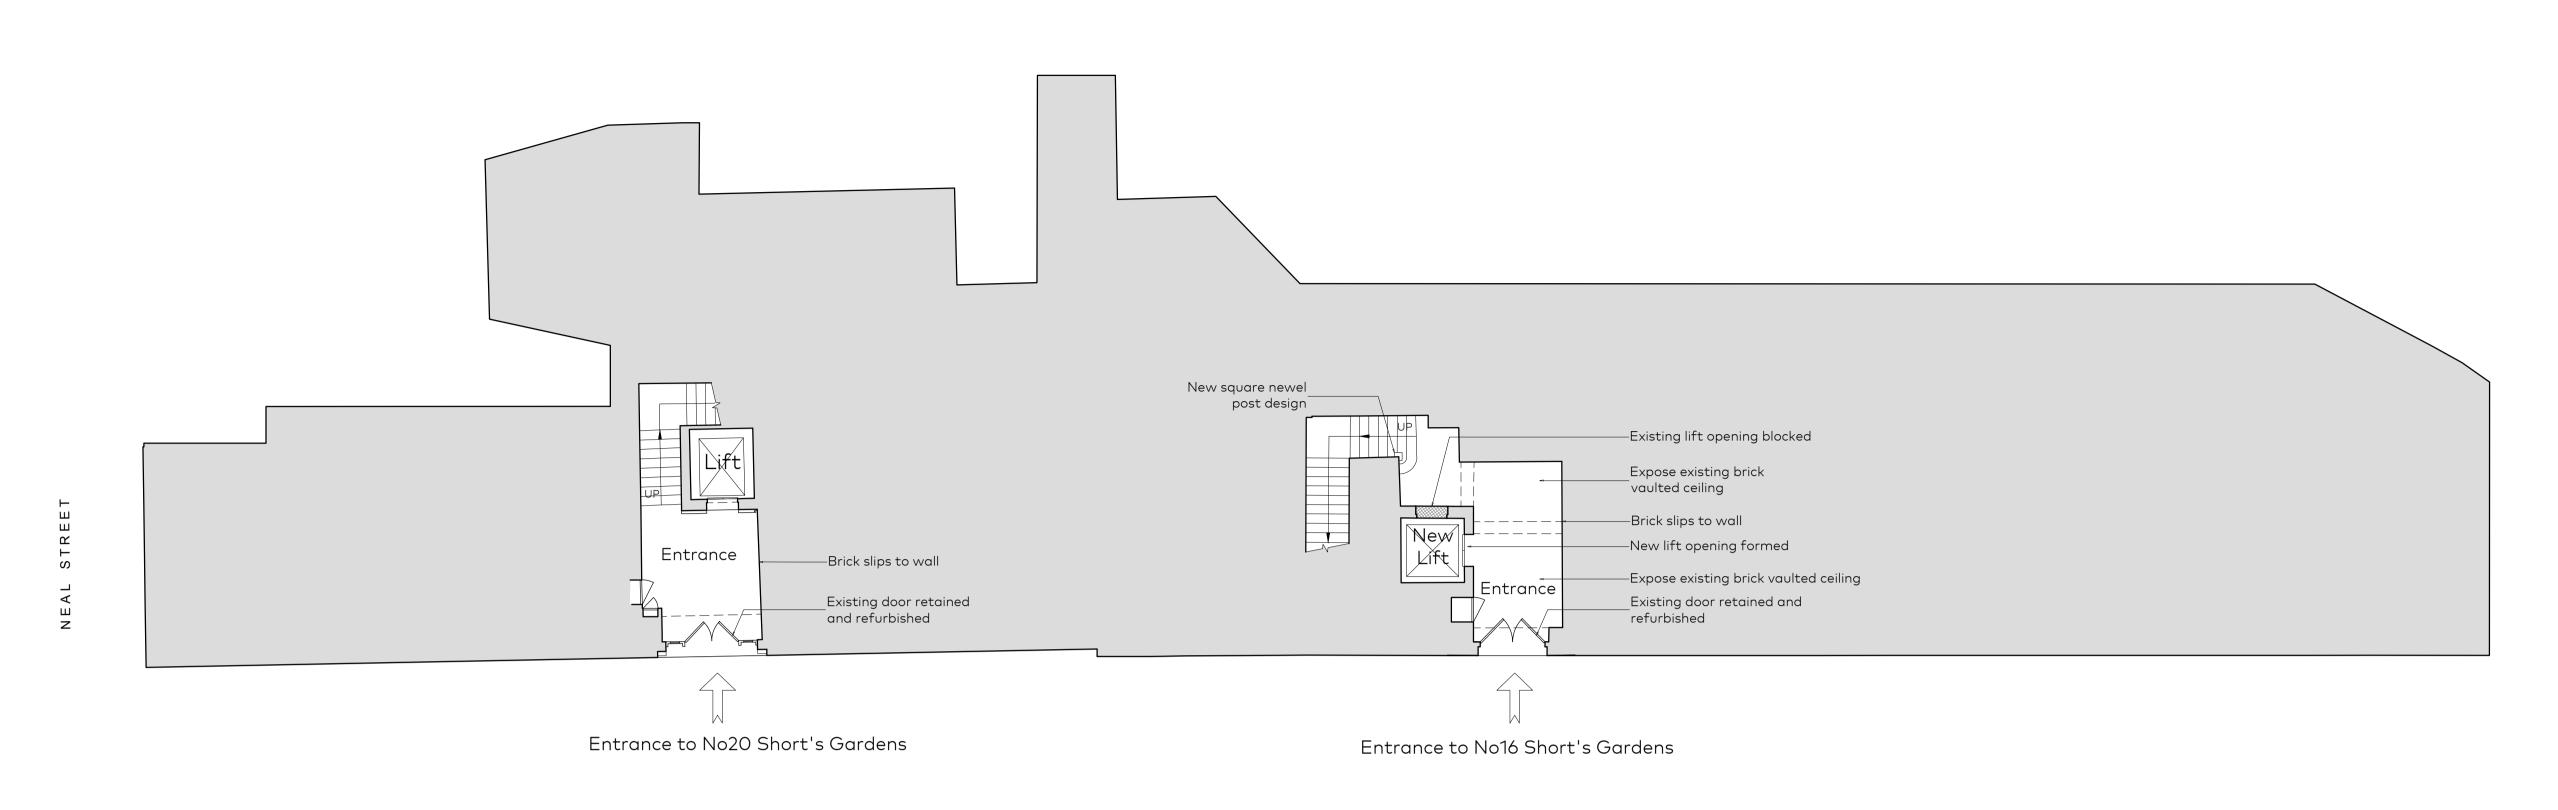

Key:

Existing Walls

Proposed Walls

General Notes

Do not scale. All written dimensions must be checked on site before work commences on site or in shop. Figured dimensions take preference over those scaled. Discrepancies, where identified, must be reported to the Architect immediately. Any areas indicated on this drawing are for guidance purposes only. No responsibility is taken for their accuracy. All work must be carried out in accordance with the Building Regulations and to the satisfaction of the Local Authority.