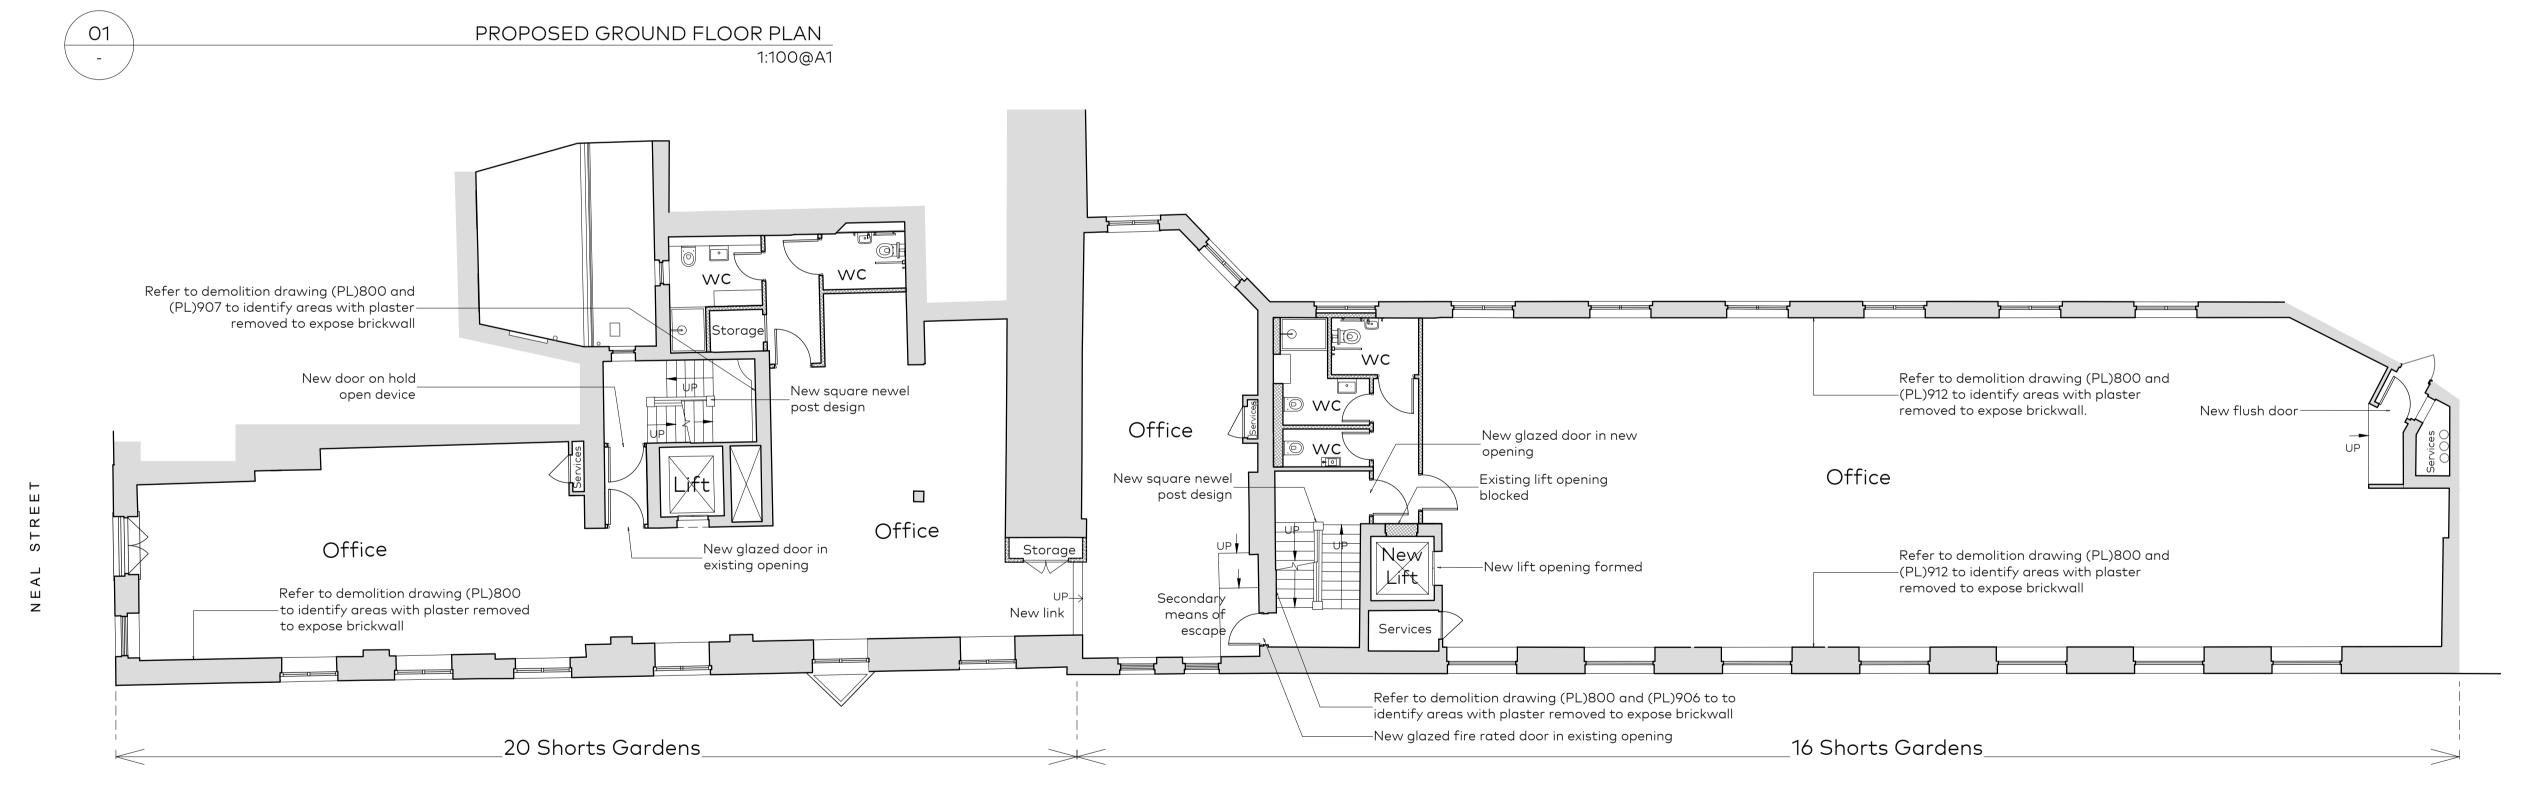

Key:

Existing Walls

Proposed Walls

General Notes

Do not scale. All written dimensions must be checked on site before work commences on site or in shop. Figured dimensions take preference over those scaled. Discrepancies, where identified, must be reported to the Architect immediately. Any areas indicated on this drawing are for guidance purposes only. No responsibility is taken for their accuracy. All work must be carried out in accordance with the Building Regulations and to the satisfaction of the Local Authority.

## PLANNING

| Job Number 861 | (PL)90                                    | O A | Scale<br>1:100@A1 |
|----------------|-------------------------------------------|-----|-------------------|
| Drawing Title  | Ground & First Floor Plans<br>As Proposed |     |                   |
| Project        | 16-20 Shorts Gardens<br>London WC2        |     |                   |
| Client         | Shaftesbury Covent Garden                 |     |                   |
|                |                                           |     |                   |