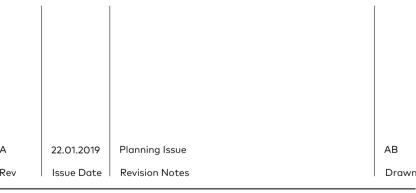

## PLANNING

| 861           | (PL)814                   | Α |
|---------------|---------------------------|---|
| Drawing Title | No16 Stairwell Elevations |   |

Drawing Number

As Existing and As Proposed