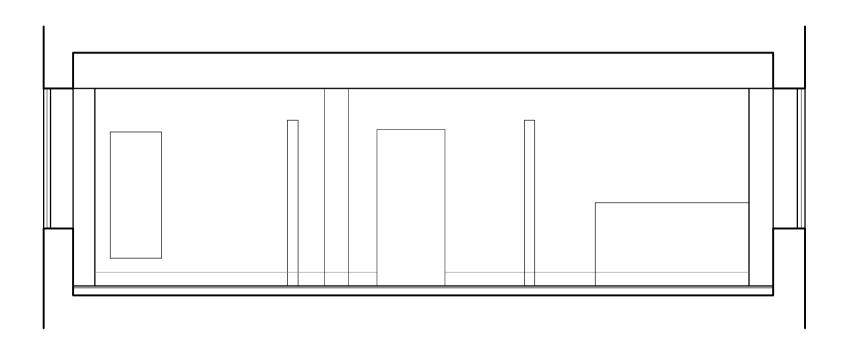

As Existing

O1 Plan -No.16 Second Floor
As Existing

O3 Elevation B- No16 Second Floor
As Existing

General Notes

Do not scale. All written dimensions must be checked on site before work commences on site or in shop. Figured dimensions take preference over those scaled. Discrepancies, where identified, must be reported to the Architect immediately. Any areas indicated on this drawing are for guidance purposes only. No responsibility is taken for their accuracy. All work must be carried out in accordance with the Building Regulations and to the satisfaction of the Local Authority.