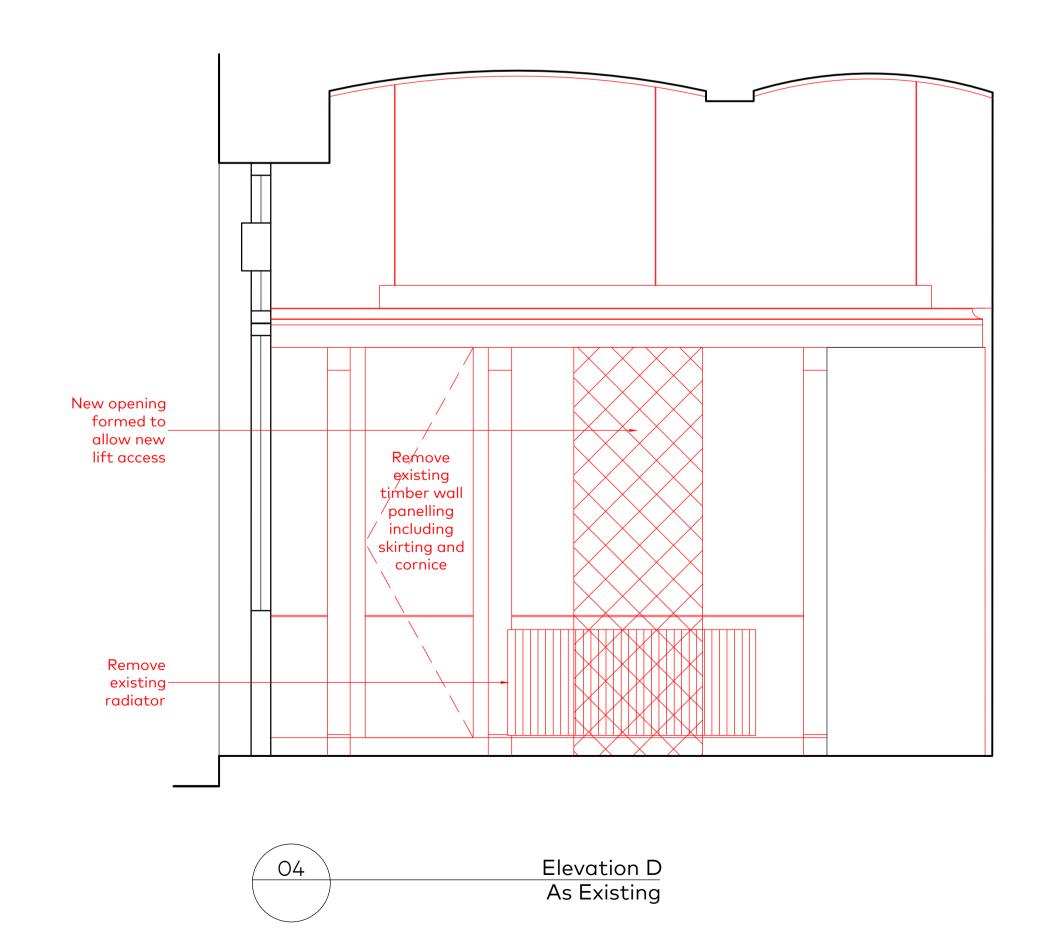

## General Notes

Do not scale. All written dimensions must be checked on site before work commences on site or in shop. Figured dimensions take preference over those scaled. Discrepancies, where identified, must be reported to the Architect immediately. Any areas indicated on this drawing are for guidance purposes only. No responsibility is taken for their accuracy. All work must be carried out in accordance with the Building Regulations and to the satisfaction of the Local Authority.