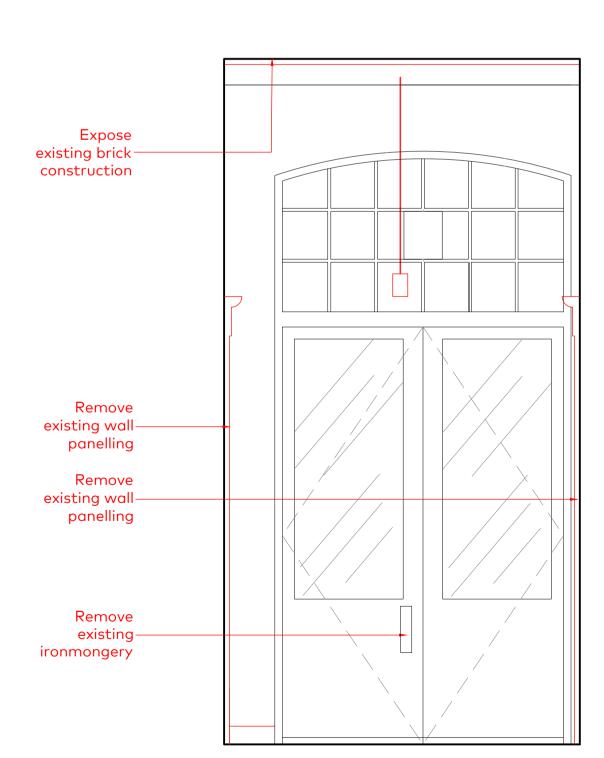

## General Notes

Do not scale. All written dimensions must be checked on site before work commences on site or in shop. Figured dimensions take preference over those scaled. Discrepancies, where identified, must be reported to the Architect immediately. Any areas indicated on this drawing are for guidance purposes only. No responsibility is taken for their accuracy. All work must be carried out in accordance with the Building Regulations and to the satisfaction of the Local Authority.