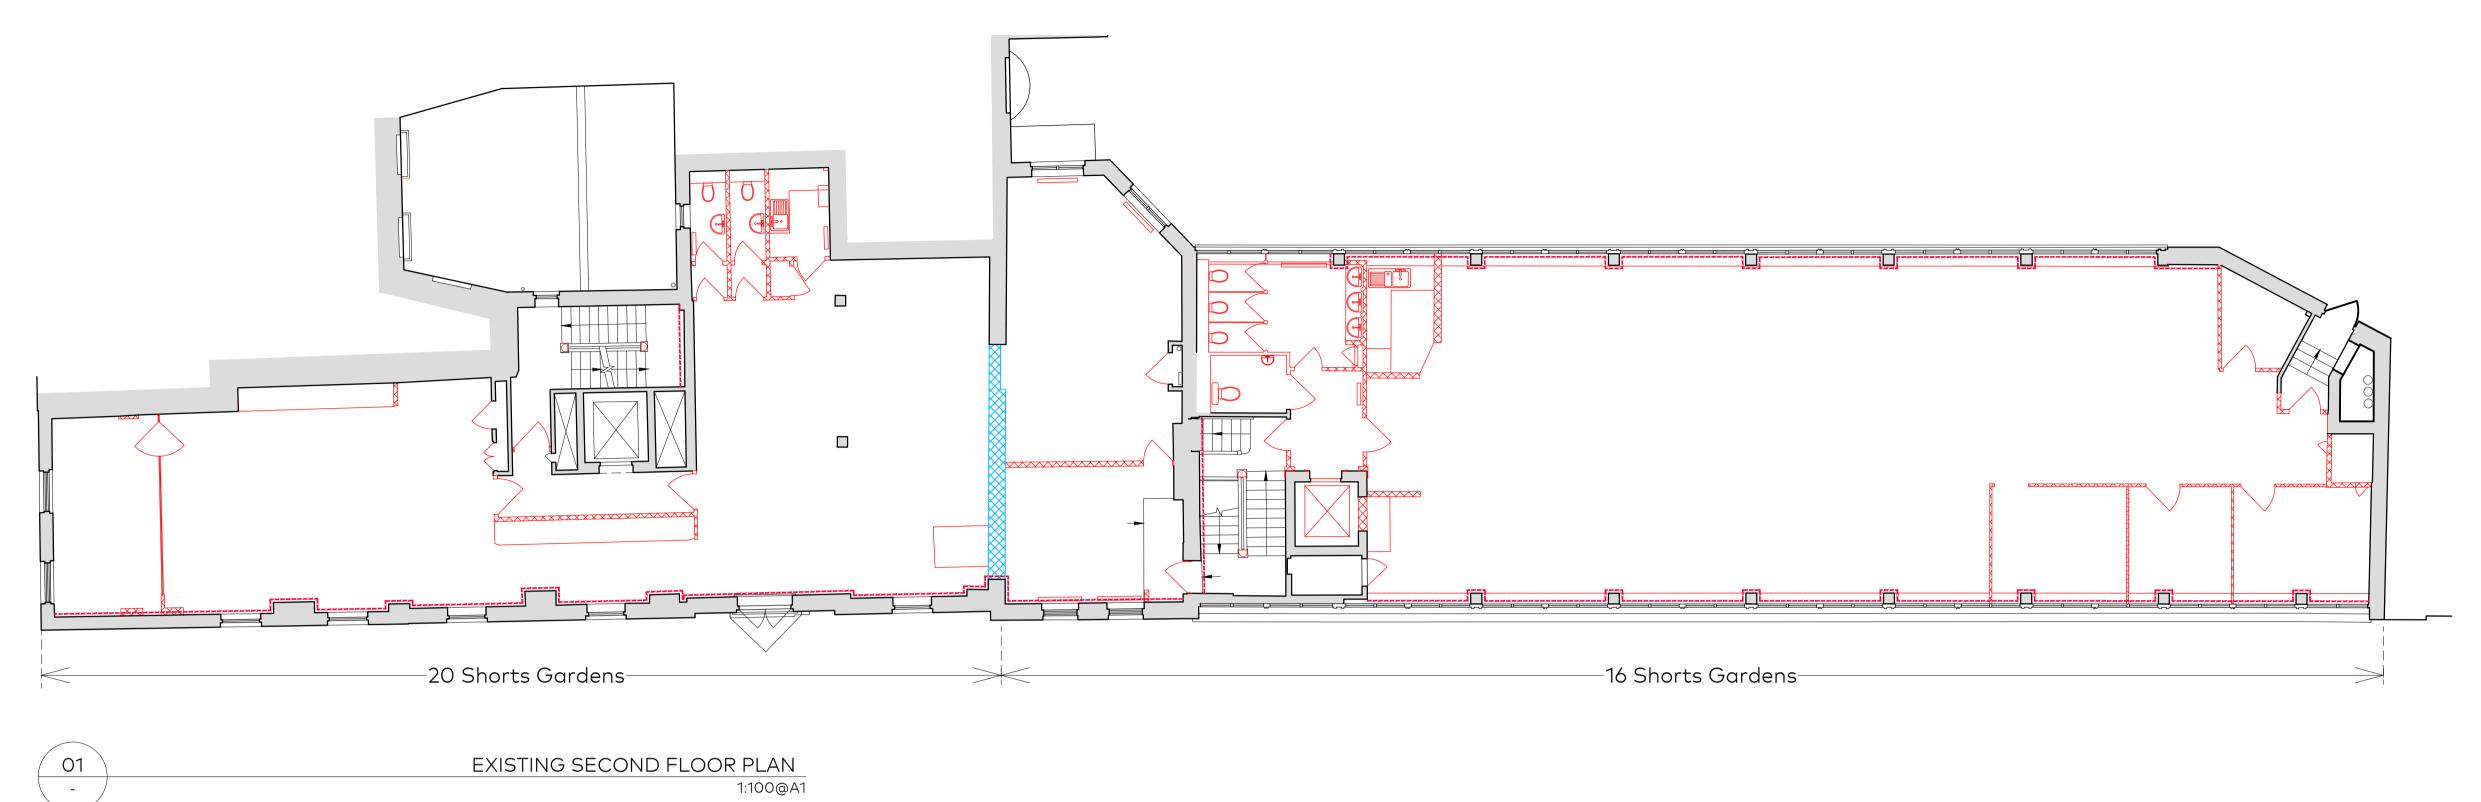

## Key:

Original Wall

Modern Partition Removed

Original Wall Removed

Denotes extent of plaster removed to expose brickwalls

## Notes:

- Remove existing floor finishes throughout.
  Remove suspended ceilings throughout.

| 22.01.2019 | Planning Issue | АВ    |
|------------|----------------|-------|
| Issue Date | Revision Notes | Drawn |

Do not scale. All written dimensions must be checked on site before work commences on site or in shop. Figured dimensions take preference over those scaled. Discrepancies, where identified, must be reported to the Architect immediately. Any areas indicated on this drawing are for guidance purposes only. No responsibility is taken for their accuracy. All work must be carried out in accordance with the Building Regulations and to the satisfaction of the Local Authority.