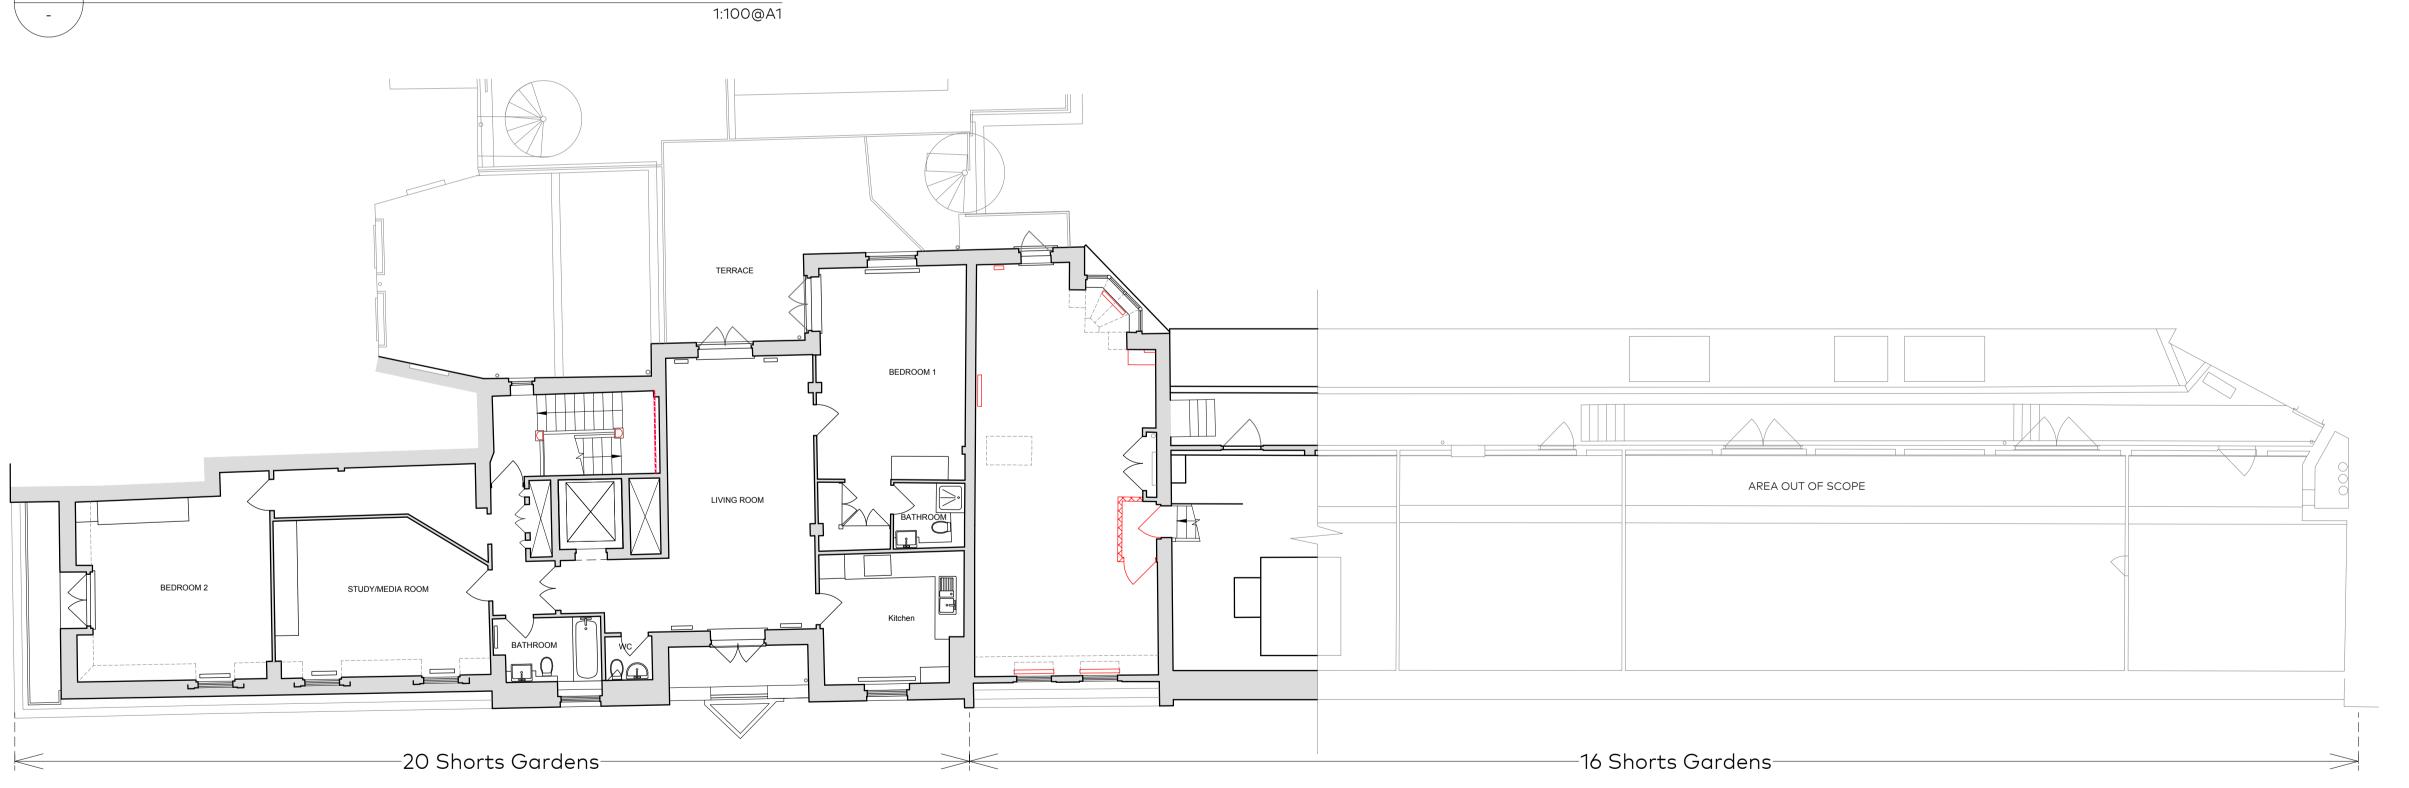

## Key:

Original Wall

Modern Partition Removed

Original Wall Removed

Denotes extent of plaster removed to expose brickwalls

## Notes:

- Remove existing floor finishes throughout.
  Remove suspended ceilings throughout.

| 22.01.2019 | Planning Issue | АВ    |
|------------|----------------|-------|
| Issue Date | Revision Notes | Drawn |

Do not scale. All written dimensions must be checked on site before work commences on site or in shop. Figured dimensions take preference over those scaled. Discrepancies, where identified, must be reported to the Architect immediately. Any areas indicated on this drawing are for guidance purposes only. No responsibility is taken for their accuracy. All work must be carried out in accordance with the Building Regulations and to the satisfaction of the Local Authority.