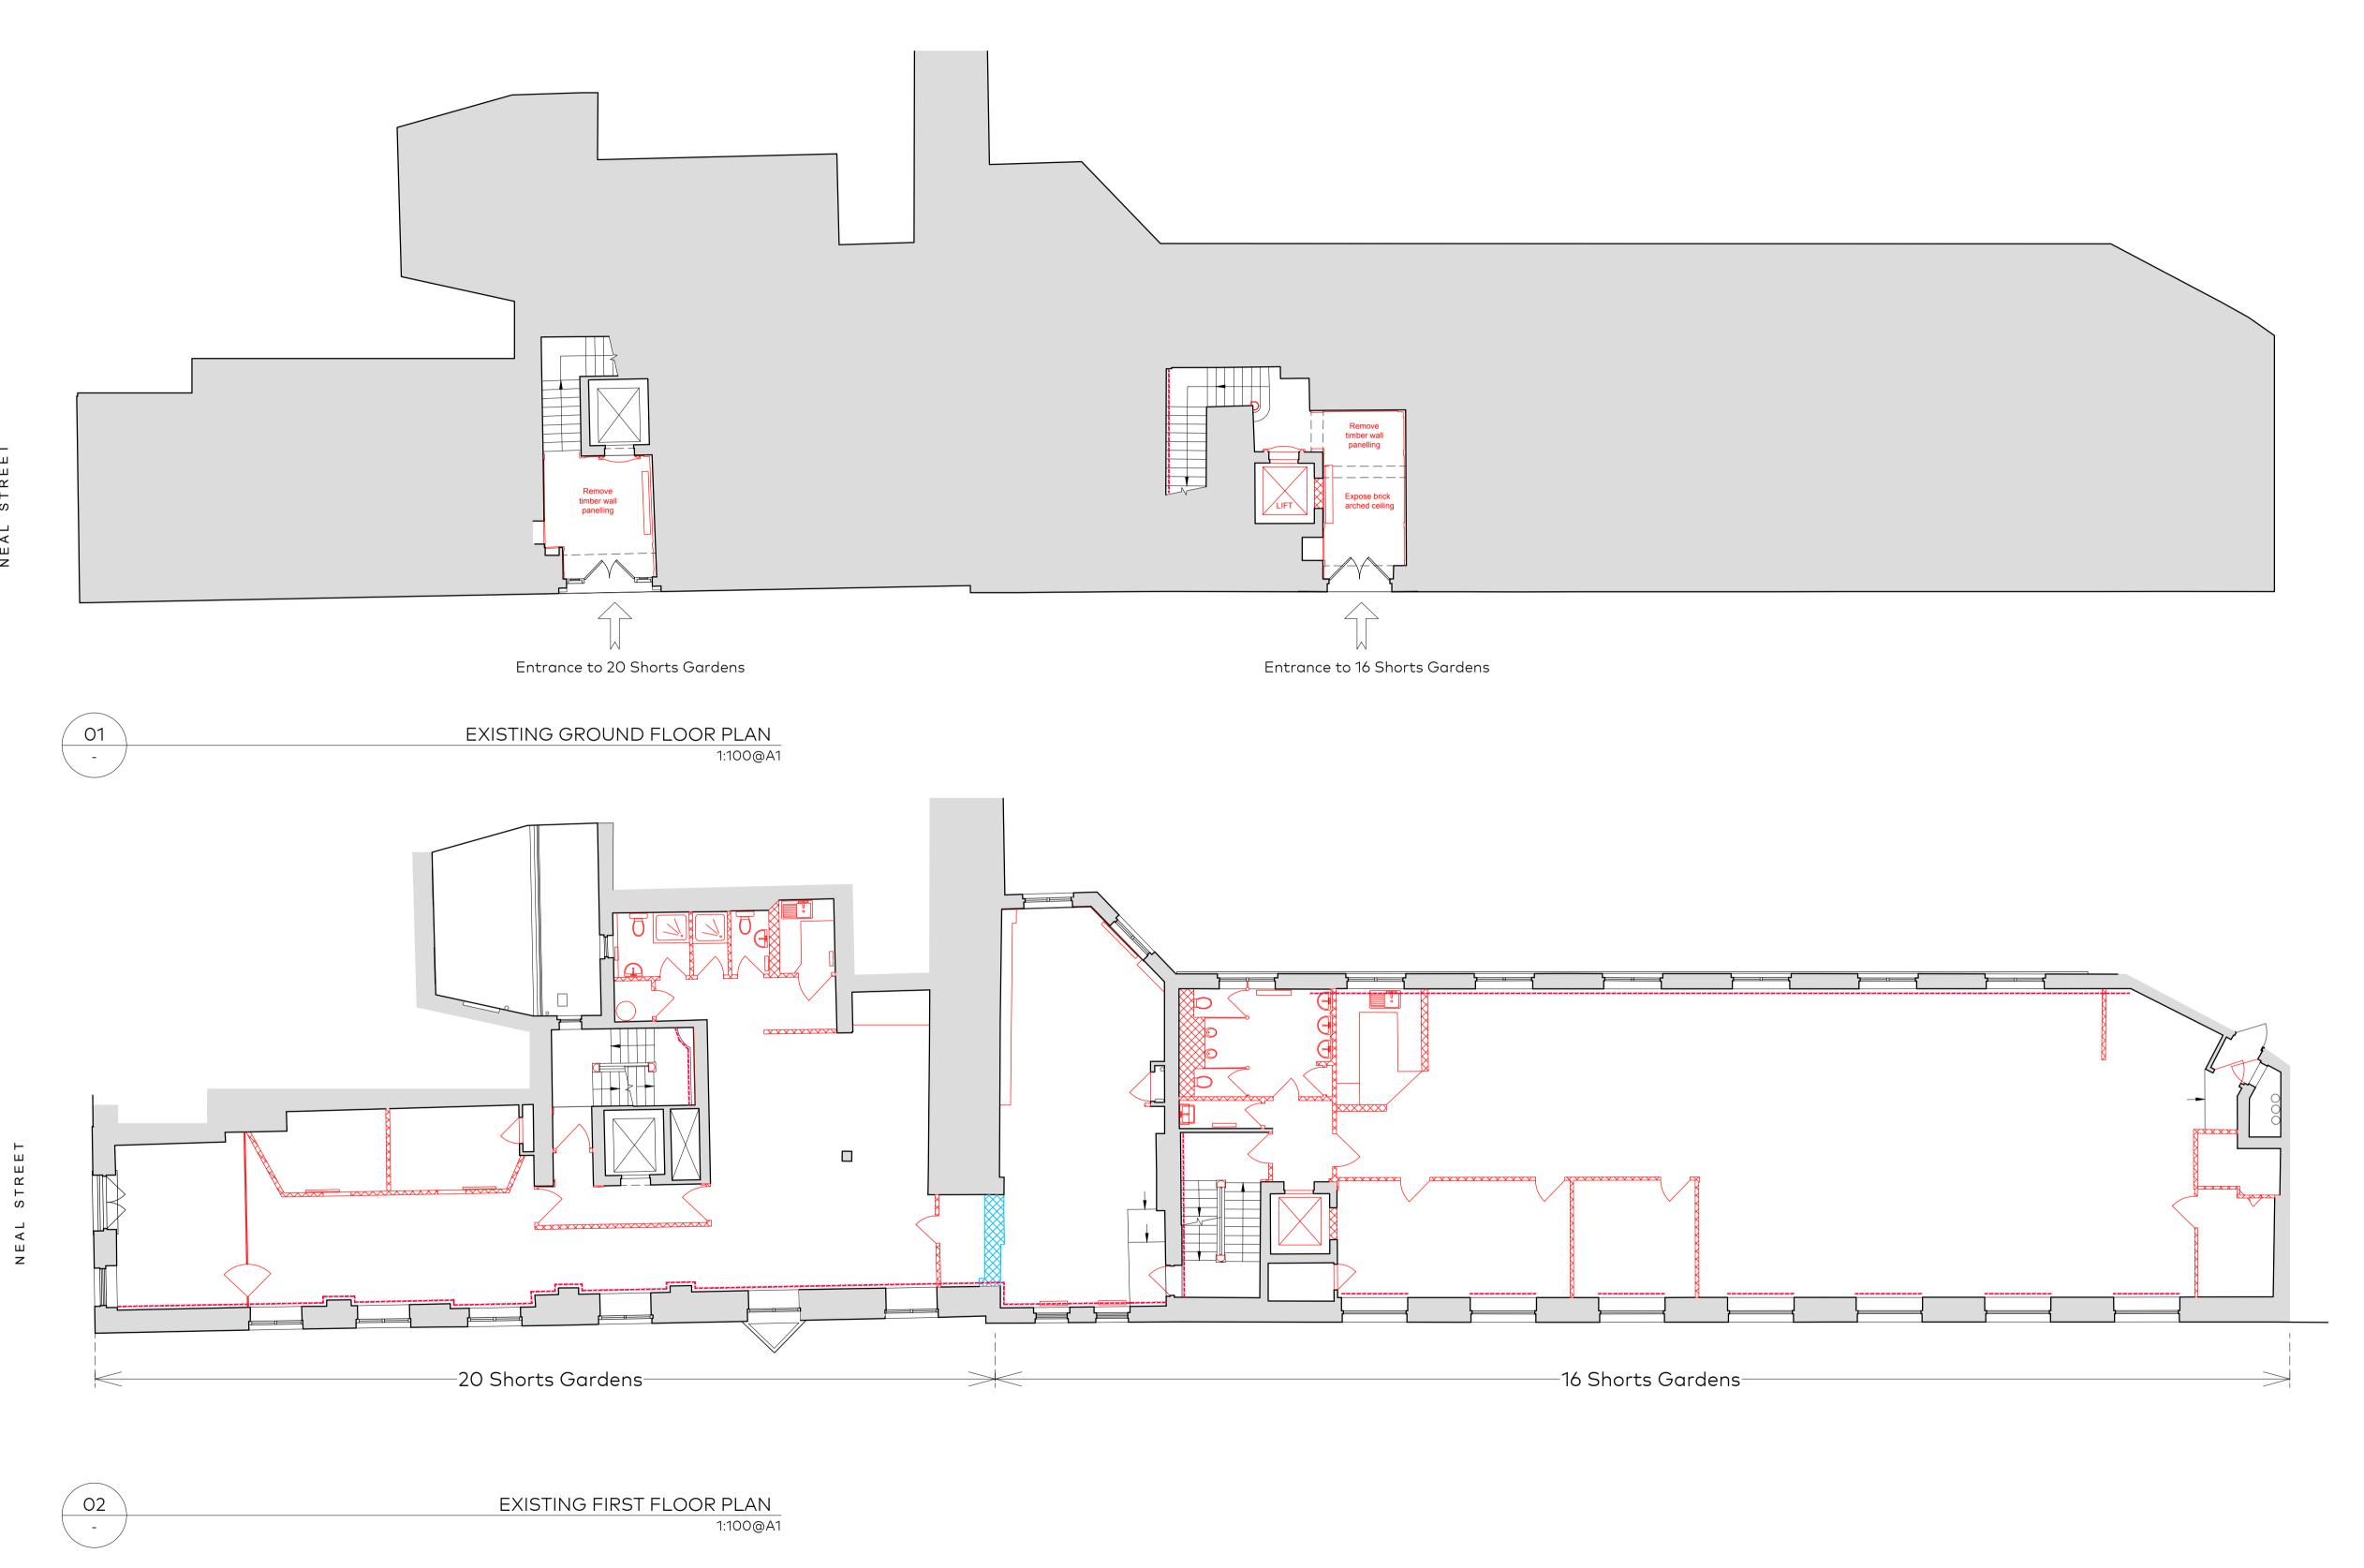

Scale (m)

Key:

Original Wall

Modern Partition Removed

Denotes extent of plaster removed to expose brickwalls

## Notes:

- Remove existing floor finishes
- throughout.Remove suspended ceilings throughout.