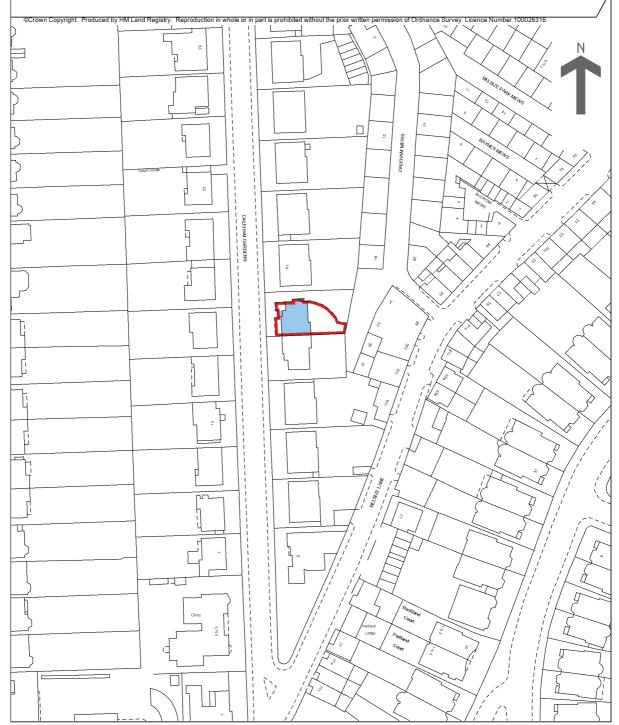

## HM Land Registry Current title plan

Title number NGL797720
Ordnance Survey map reference TQ2684NE
Scale 1:1250

Administrative area Camden

This is a copy of the title plan on 23 JAN 2019 at 11:54:20. This copy does not take account of any application made after that time even if still pending in HM Land Registry when this copy was issued.

HM Land Registry endeavours to maintain high quality and scale accuracy of title plan images. The quality and accuracy of any print will depend on your printer, your computer and its print settings. This title plan shows the general position, not the exact line, of the boundaries. It may be subject to distortions in scale. Measurements scaled from this plan may not match measurements between the same points on the ground.