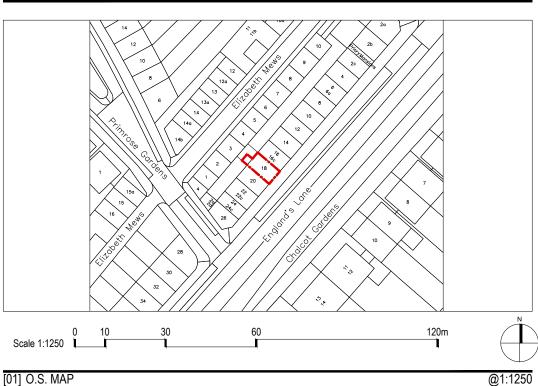

MR. A. STAVROU

DRAWN: STATUS: PLA ISSUED BY:

SCALE AT A3: 1:1250/1:500 **P1** 

JOB AND DRAWING NO:

PROJECT TITLE:
18 ENGLAND'S LANE, LONDON NW3 4TG

O.S. Map, Existing Site Block Plan & Site Photos

1721-E01-00