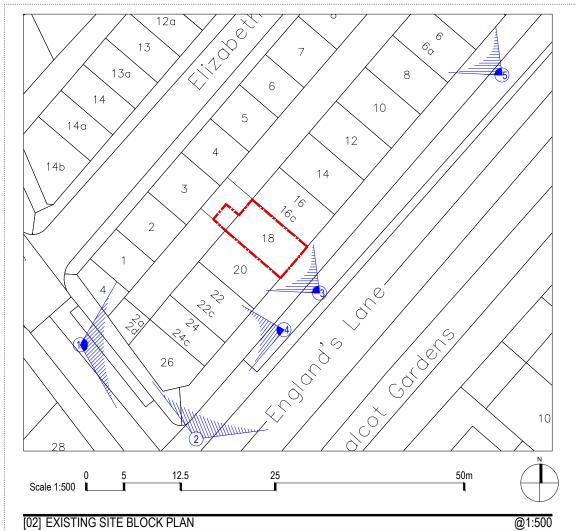

5. FRONT FLUE TERMINALS AT 4 & 6 ENGLAND'S LANE.

2. STREETSCENE PERSPECTIVE - SOUTH-WEST APPROACH

FRONT FLUE TERMINALS AT 16 ENGLAND'S LANE.

AERIAL PERSPECTIVE - SOUTH ELEVATION

1. REAR ELEVATION OF PARADE