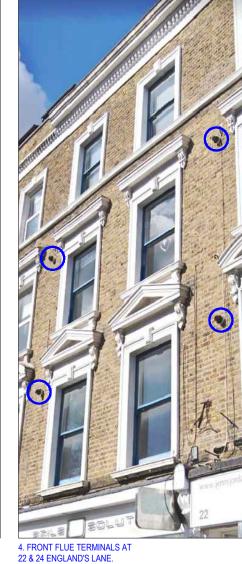

5. FRONT FLUE TERMINALS AT 4 & 6 ENGLAND'S LANE.

2. STREETSCENE PERSPECTIVE - SOUTH-WEST APPROACH

FRONT FLUE TERMINALS AT 16 ENGLAND'S LANE.

AERIAL PERSPECTIVE - SOUTH ELEVATION

1. REAR ELEVATION OF PARADE