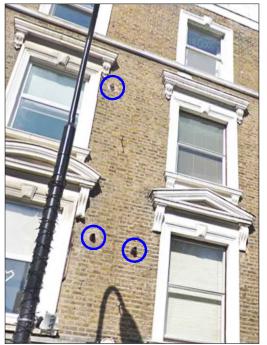

5. FRONT FLUE TERMINALS AT 4 & 6 ENGLAND'S LANE.

2. STREETSCENE PERSPECTIVE - SOUTH-WEST APPROACH

FRONT FLUE TERMINALS AT 16 ENGLAND'S LANE.

AERIAL PERSPECTIVE - SOUTH ELEVATION

1. REAR ELEVATION OF PARADE