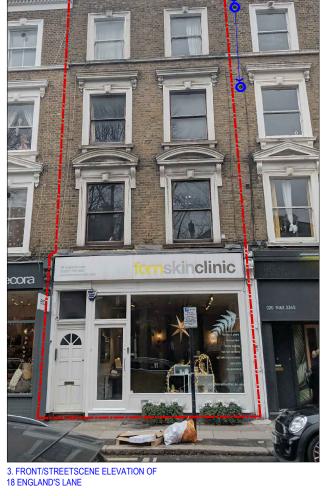

5. FRONT FLUE TERMINALS AT 4 & 6 ENGLAND'S LANE.

2. STREETSCENE PERSPECTIVE - SOUTH-WEST APPROACH

FRONT FLUE TERMINALS AT 16 ENGLAND'S LANE.

AERIAL PERSPECTIVE - SOUTH ELEVATION

1. REAR ELEVATION OF PARADE