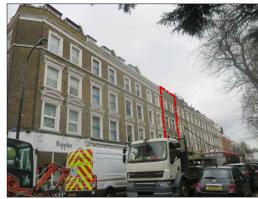

5. FRONT FLUE TERMINALS AT 4 & 6 ENGLAND'S LANE.

2. STREETSCENE PERSPECTIVE - SOUTH-WEST APPROACH

FRONT FLUE TERMINALS AT 16 ENGLAND'S LANE.

AERIAL PERSPECTIVE - SOUTH ELEVATION

1. REAR ELEVATION OF PARADE