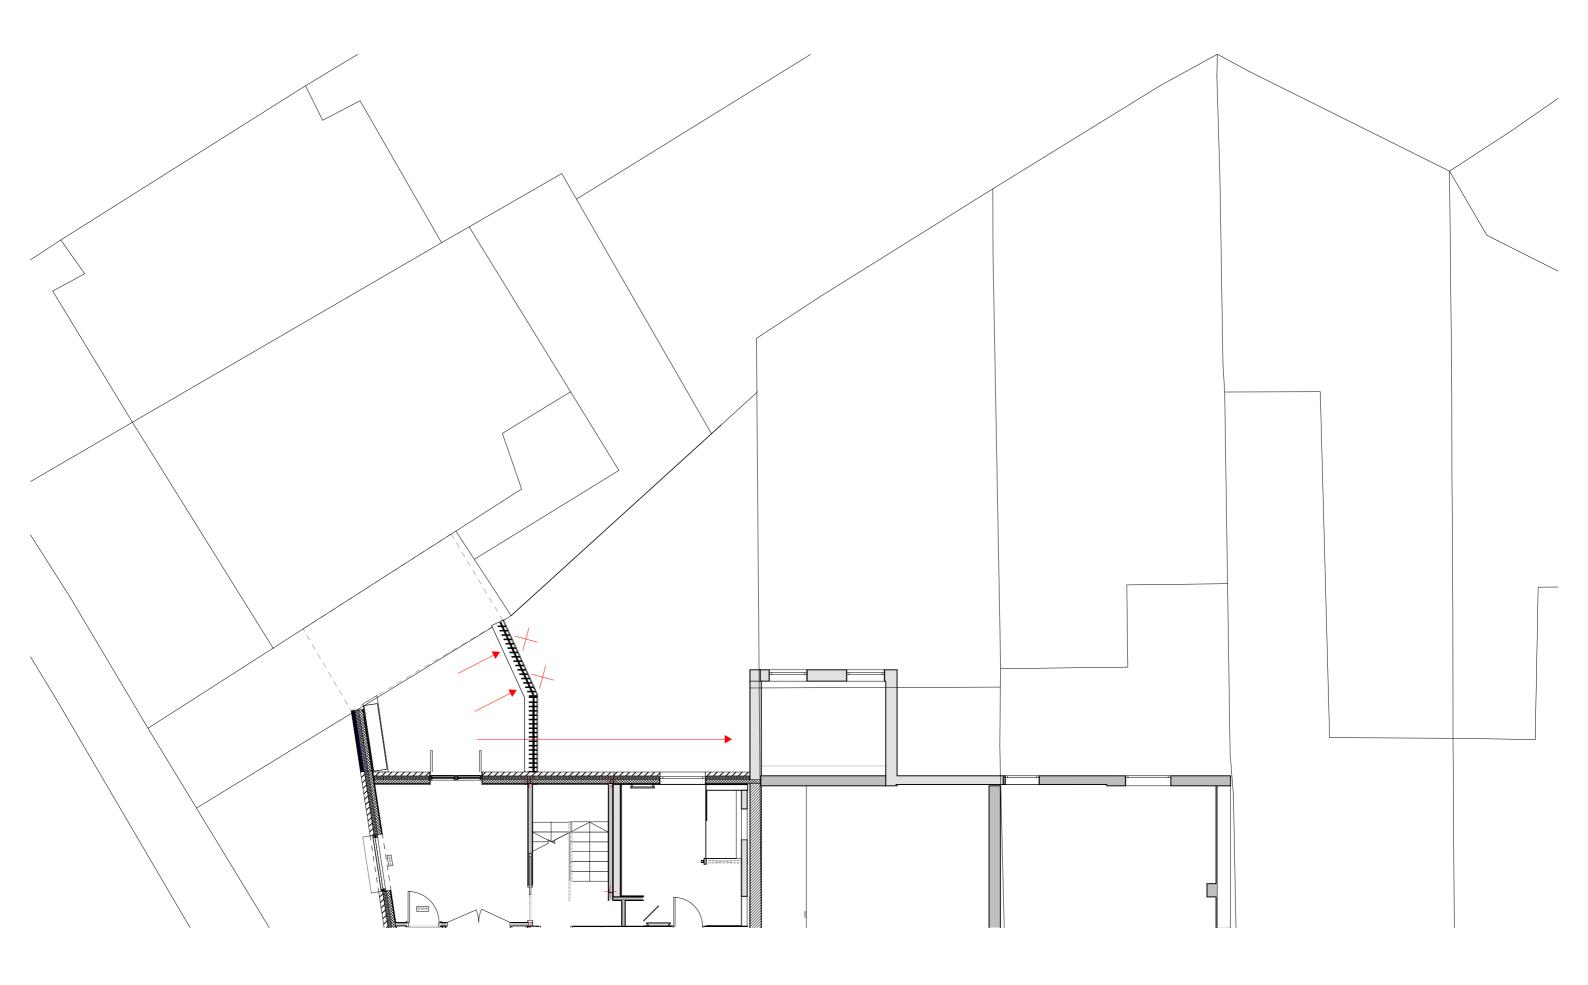

| Project:                       |       |  |  |
|--------------------------------|-------|--|--|
| PILGRIMS LANE, London, NW3 1SS |       |  |  |
|                                |       |  |  |
| Project Number:                | Date: |  |  |

| PILGRIMS LANE, London, NW3 1SS |           |             | SKETCH                                                                                        |          |  |
|--------------------------------|-----------|-------------|-----------------------------------------------------------------------------------------------|----------|--|
| Project Number:                |           | Date:       | Title:                                                                                        |          |  |
| 215                            |           | 31/01/2019  | SK - 015                                                                                      |          |  |
| Scale:<br>1:100 @A3            | Drawn By: | Checked By: | 11 Waterloo Court, 10 Theed Street, London SE1 8ST<br>+44 (0)20 7928 2092 / info@alma-nac.com | alma/nac |  |