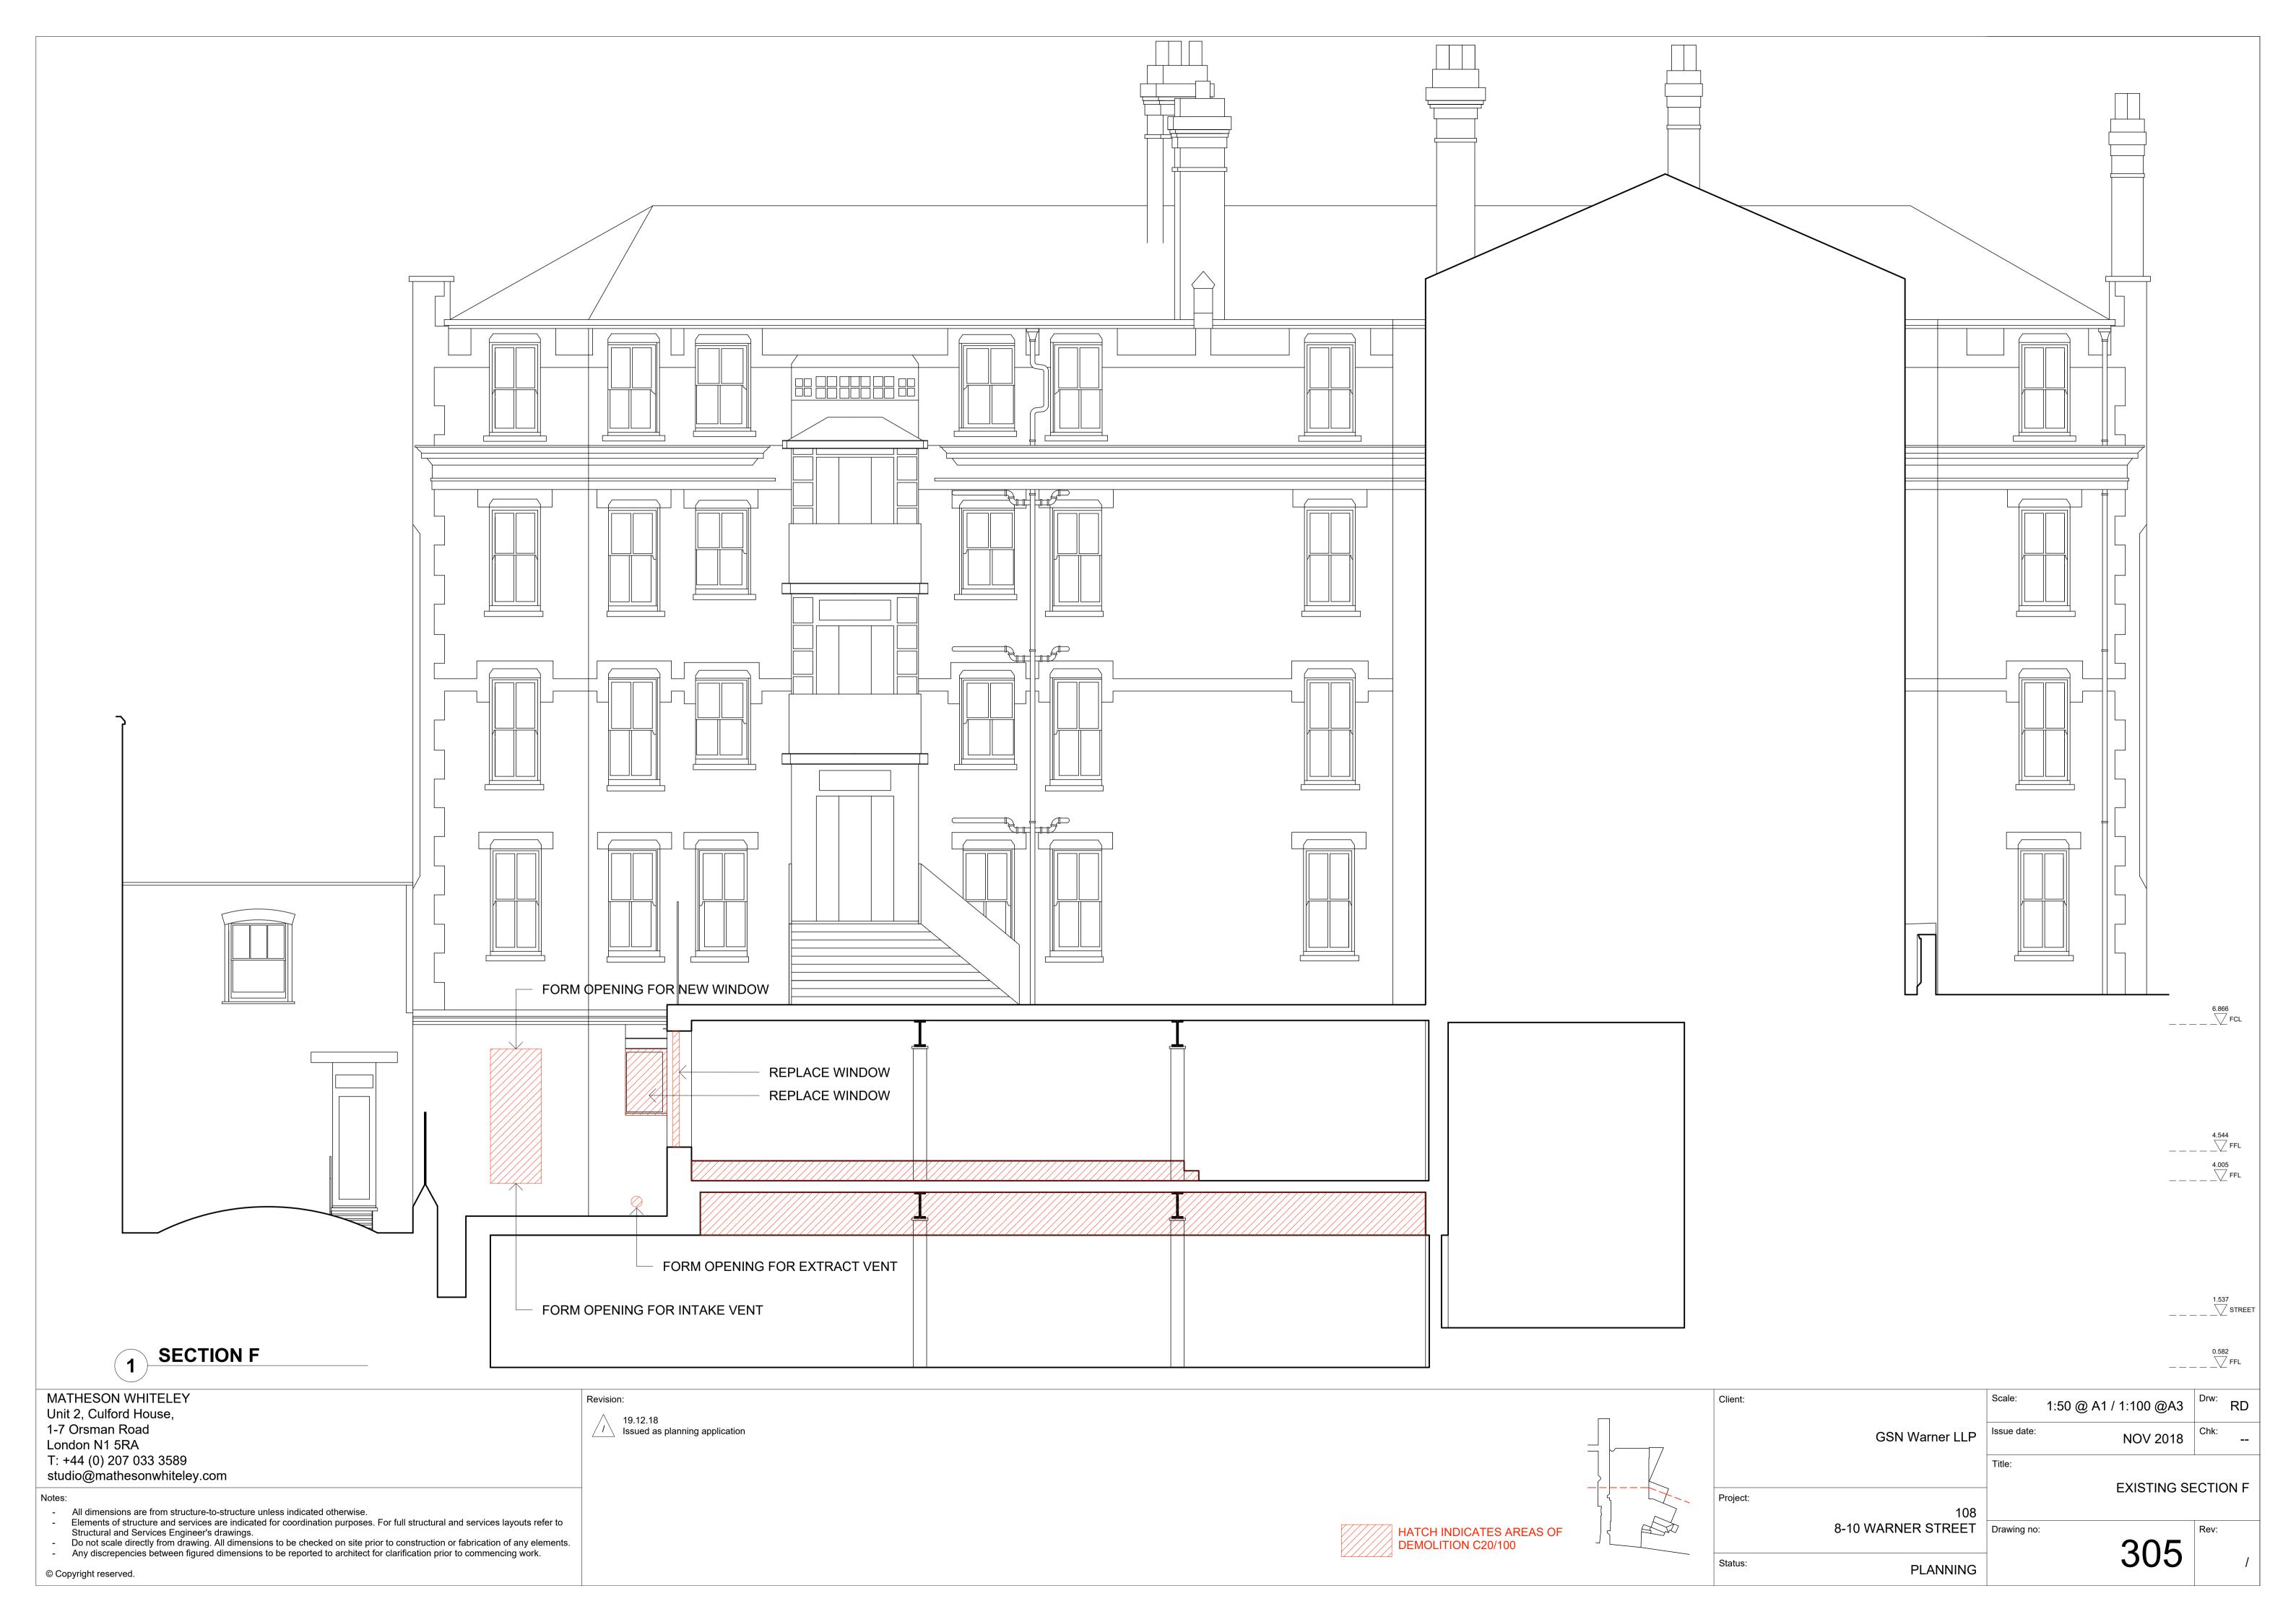

STREET ELEVATION

MATHESON WHITELEY Client: 1:125 @ A1 / 1:250 @A3 Unit 2, Culford House, 1-7 Orsman Road // Issued as planning application GSN Warner LLP NOV 2018 London N1 5RA T: +44 (0) 207 033 3589 studio@mathesonwhiteley.com **EXISTING ELEVATION - STREET**  All dimensions are from structure-to-structure unless indicated otherwise.
Elements of structure and services are indicated for coordination purposes. For full structural and services layouts refer to Structural and Services Engineer's drawings. 8-10 WARNER STREET Drawing no: HATCH INDICATES AREAS OF DEMOLITION C20/100 Do not scale directly from drawing. All dimensions to be checked on site prior to construction or fabrication of any elements.
Any discrepencies between figured dimensions to be reported to architect for clarification prior to commencing work. 200 Status: PLANNING © Copyright reserved.