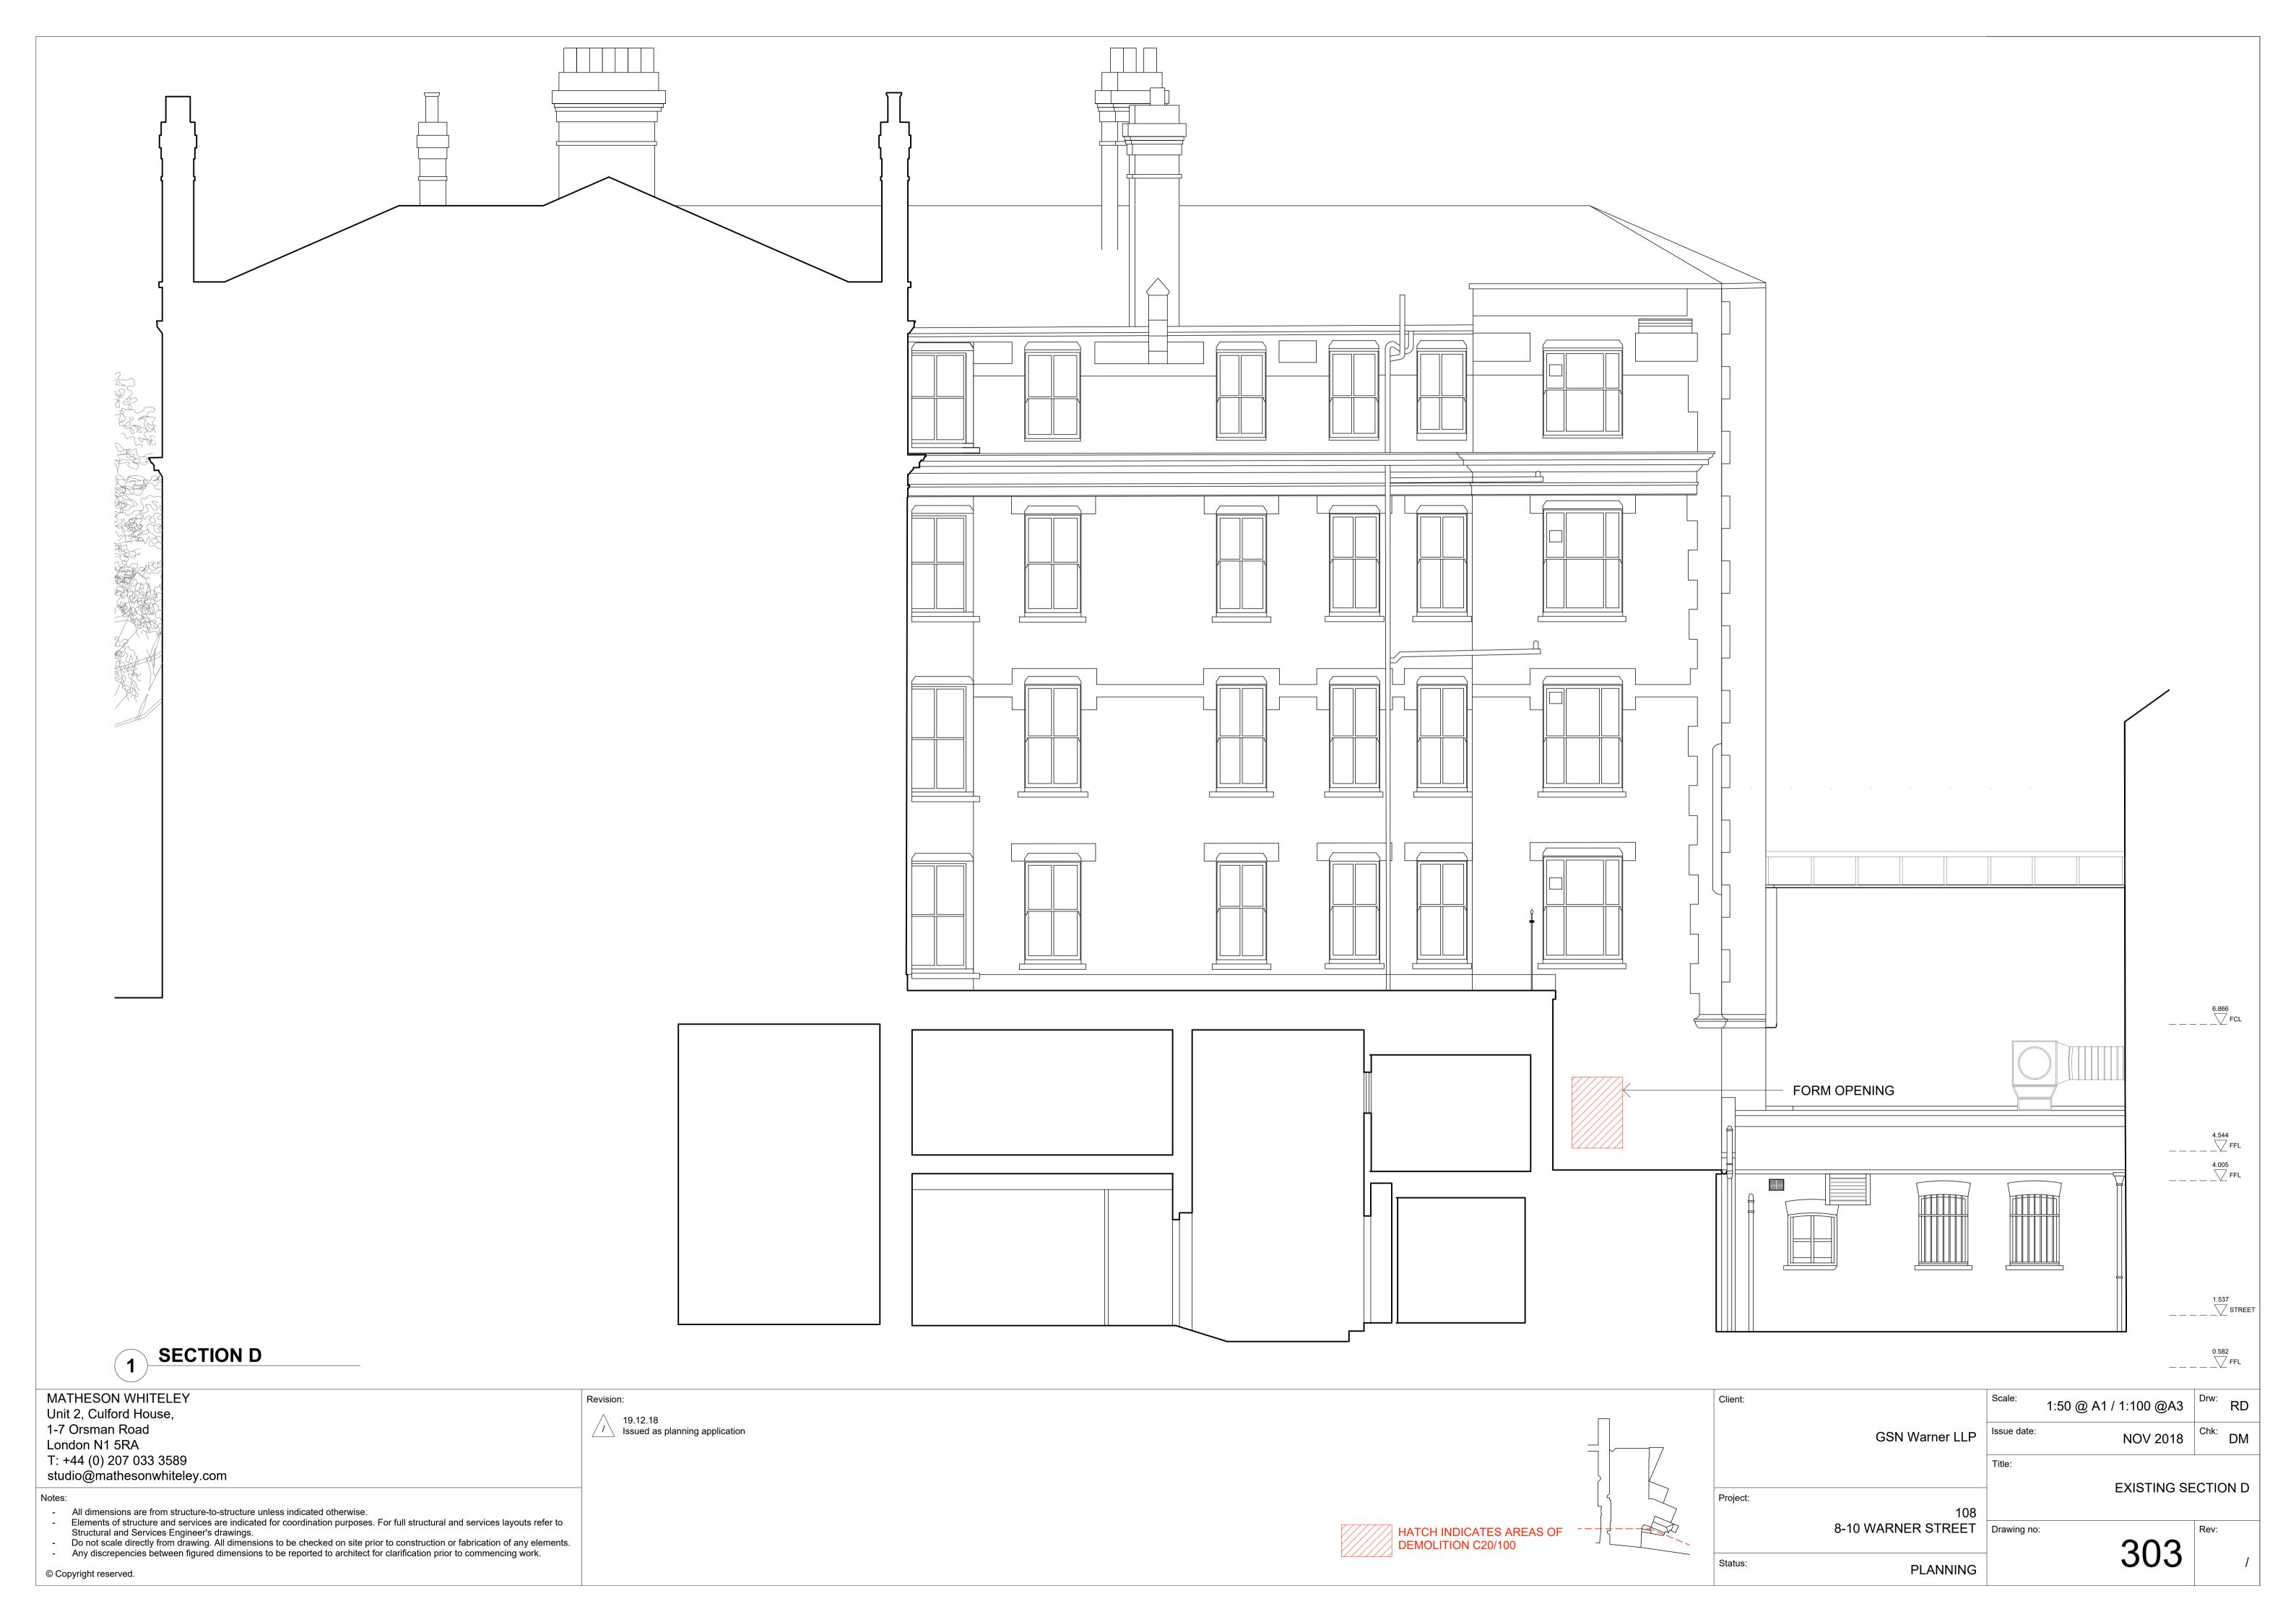

STREET ELEVATION

MATHESON WHITELEY Client: 1:125 @ A1 / 1:250 @A3 Unit 2, Culford House, 1-7 Orsman Road // Issued as planning application GSN Warner LLP NOV 2018 London N1 5RA T: +44 (0) 207 033 3589 studio@mathesonwhiteley.com **EXISTING ELEVATION - STREET**  All dimensions are from structure-to-structure unless indicated otherwise.
Elements of structure and services are indicated for coordination purposes. For full structural and services layouts refer to Structural and Services Engineer's drawings. 8-10 WARNER STREET Drawing no: HATCH INDICATES AREAS OF DEMOLITION C20/100 Do not scale directly from drawing. All dimensions to be checked on site prior to construction or fabrication of any elements.
Any discrepencies between figured dimensions to be reported to architect for clarification prior to commencing work. 200 Status: PLANNING © Copyright reserved.