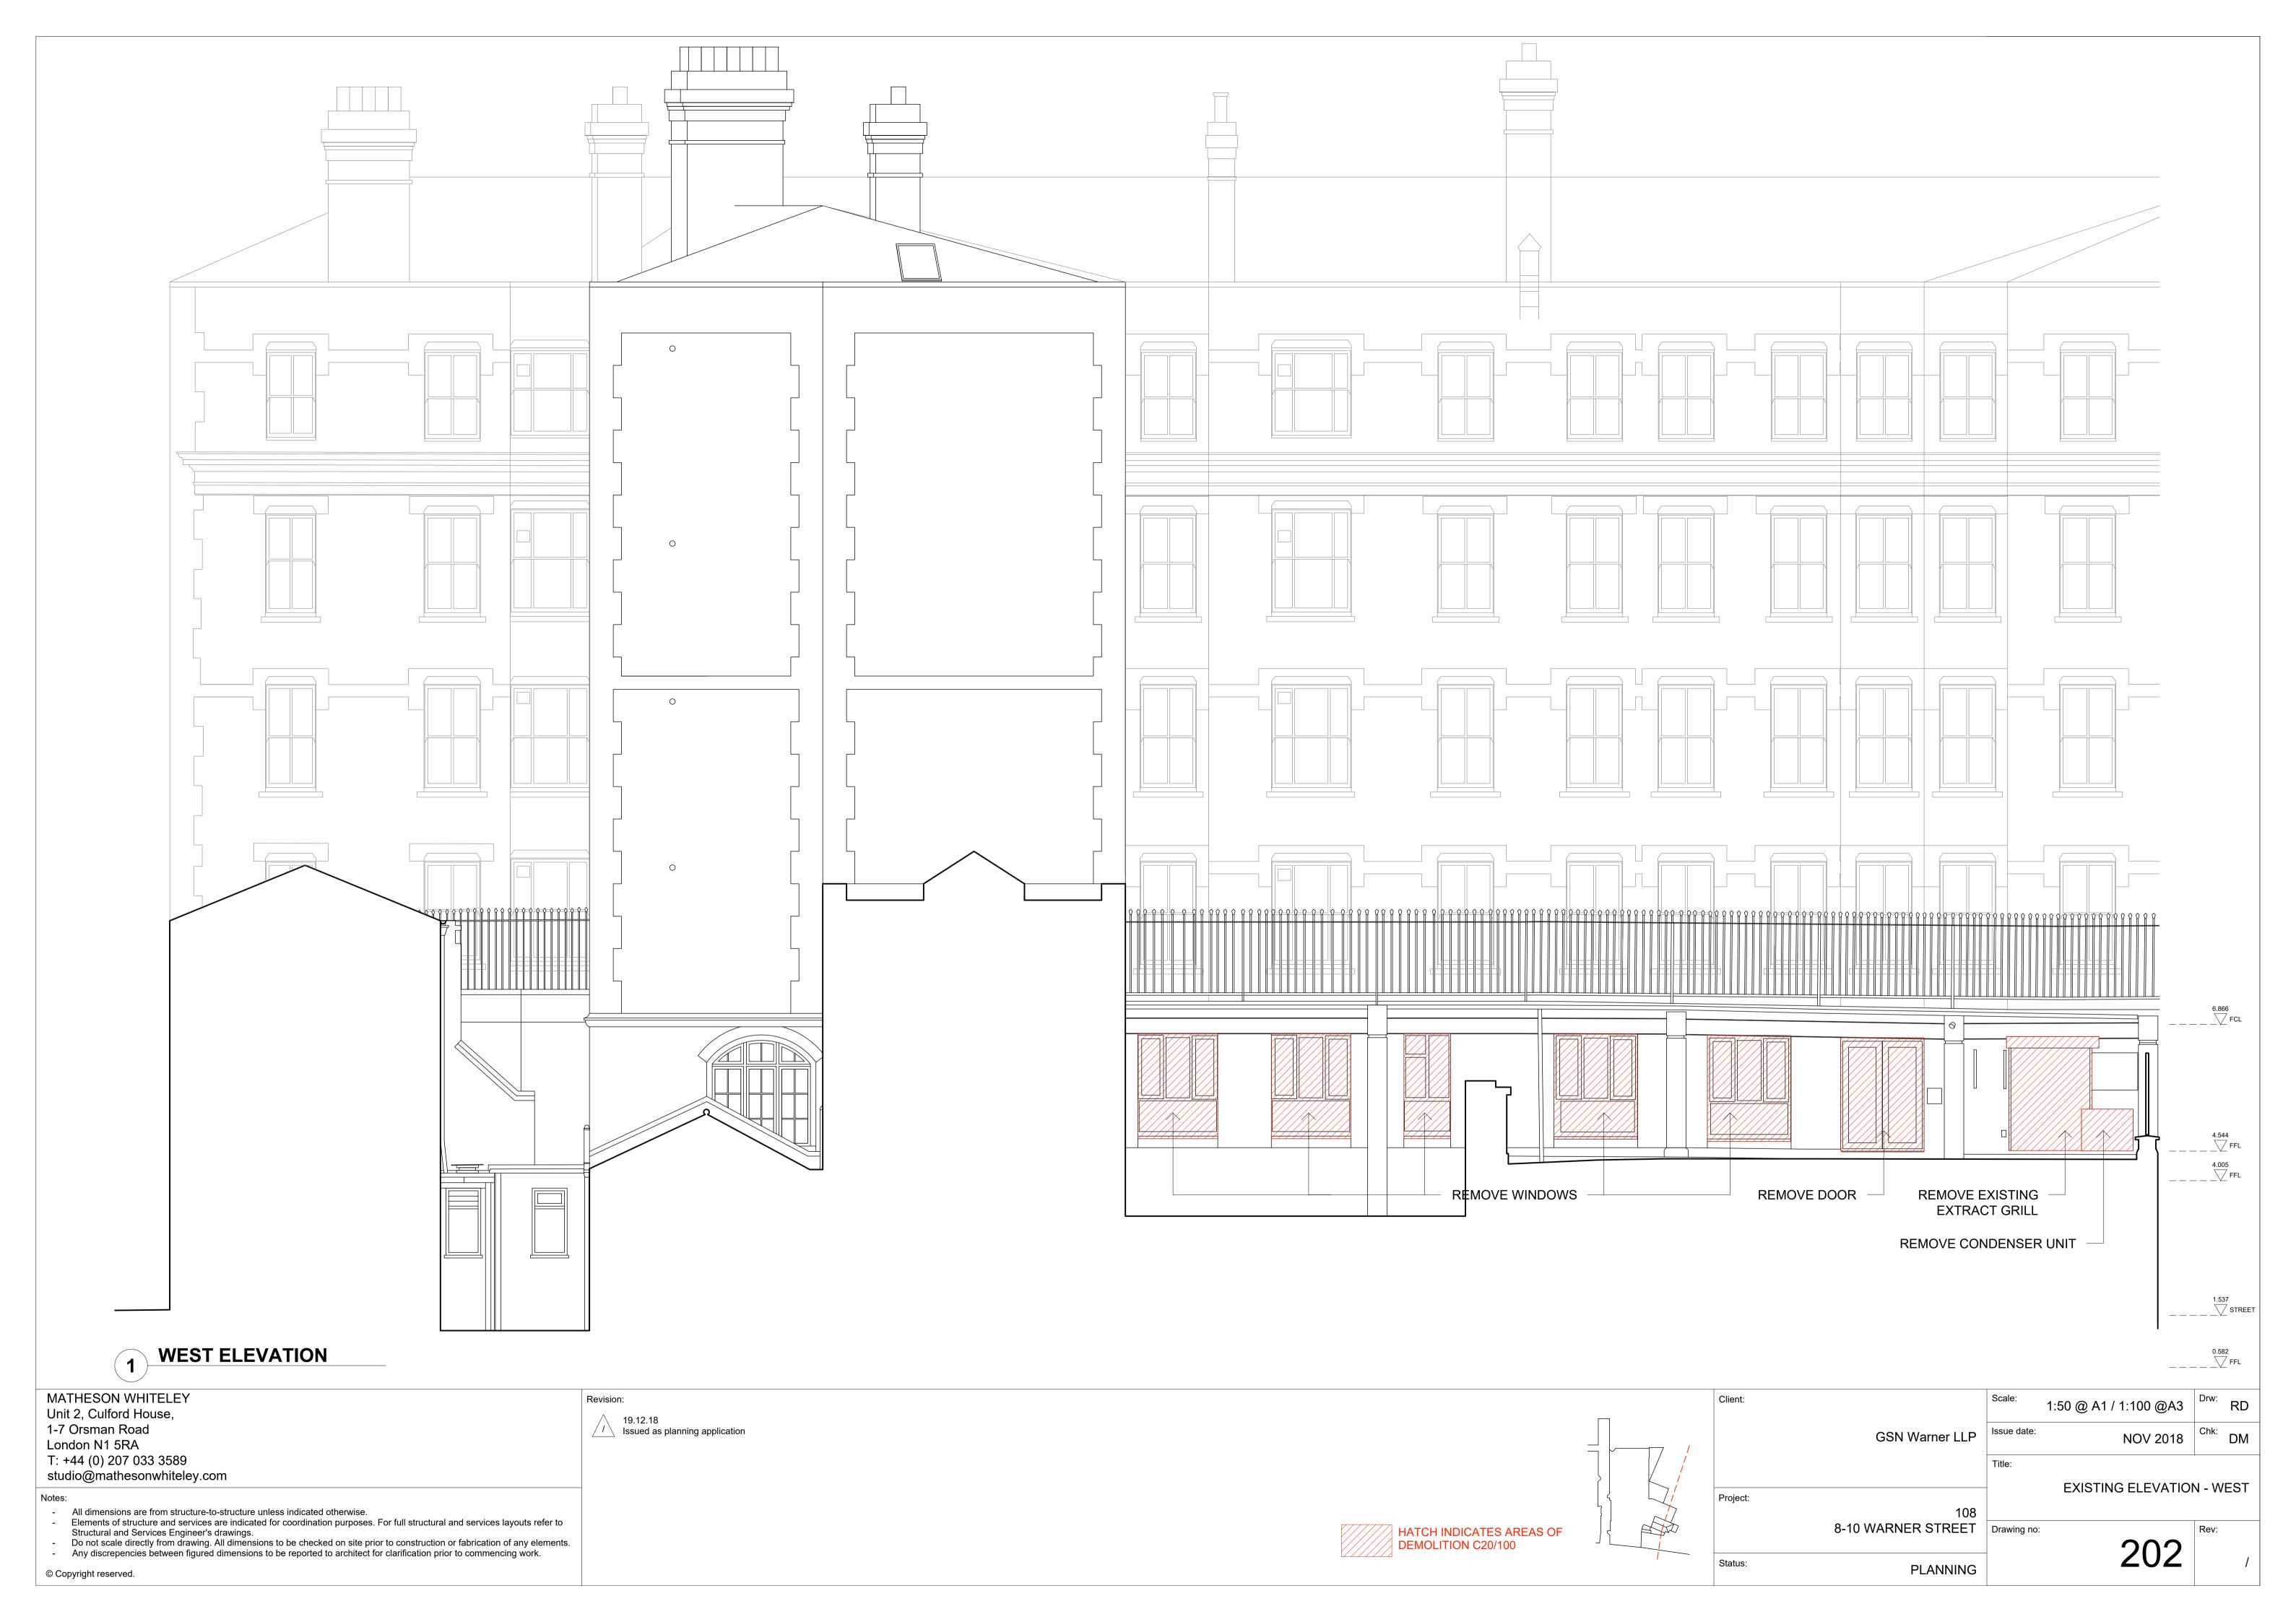

STREET ELEVATION

MATHESON WHITELEY Client: 1:125 @ A1 / 1:250 @A3 Unit 2, Culford House, 1-7 Orsman Road // Issued as planning application GSN Warner LLP NOV 2018 London N1 5RA T: +44 (0) 207 033 3589 studio@mathesonwhiteley.com **EXISTING ELEVATION - STREET**  All dimensions are from structure-to-structure unless indicated otherwise.
Elements of structure and services are indicated for coordination purposes. For full structural and services layouts refer to Structural and Services Engineer's drawings. 8-10 WARNER STREET Drawing no: HATCH INDICATES AREAS OF DEMOLITION C20/100 Do not scale directly from drawing. All dimensions to be checked on site prior to construction or fabrication of any elements.
Any discrepencies between figured dimensions to be reported to architect for clarification prior to commencing work. 200 Status: PLANNING © Copyright reserved.