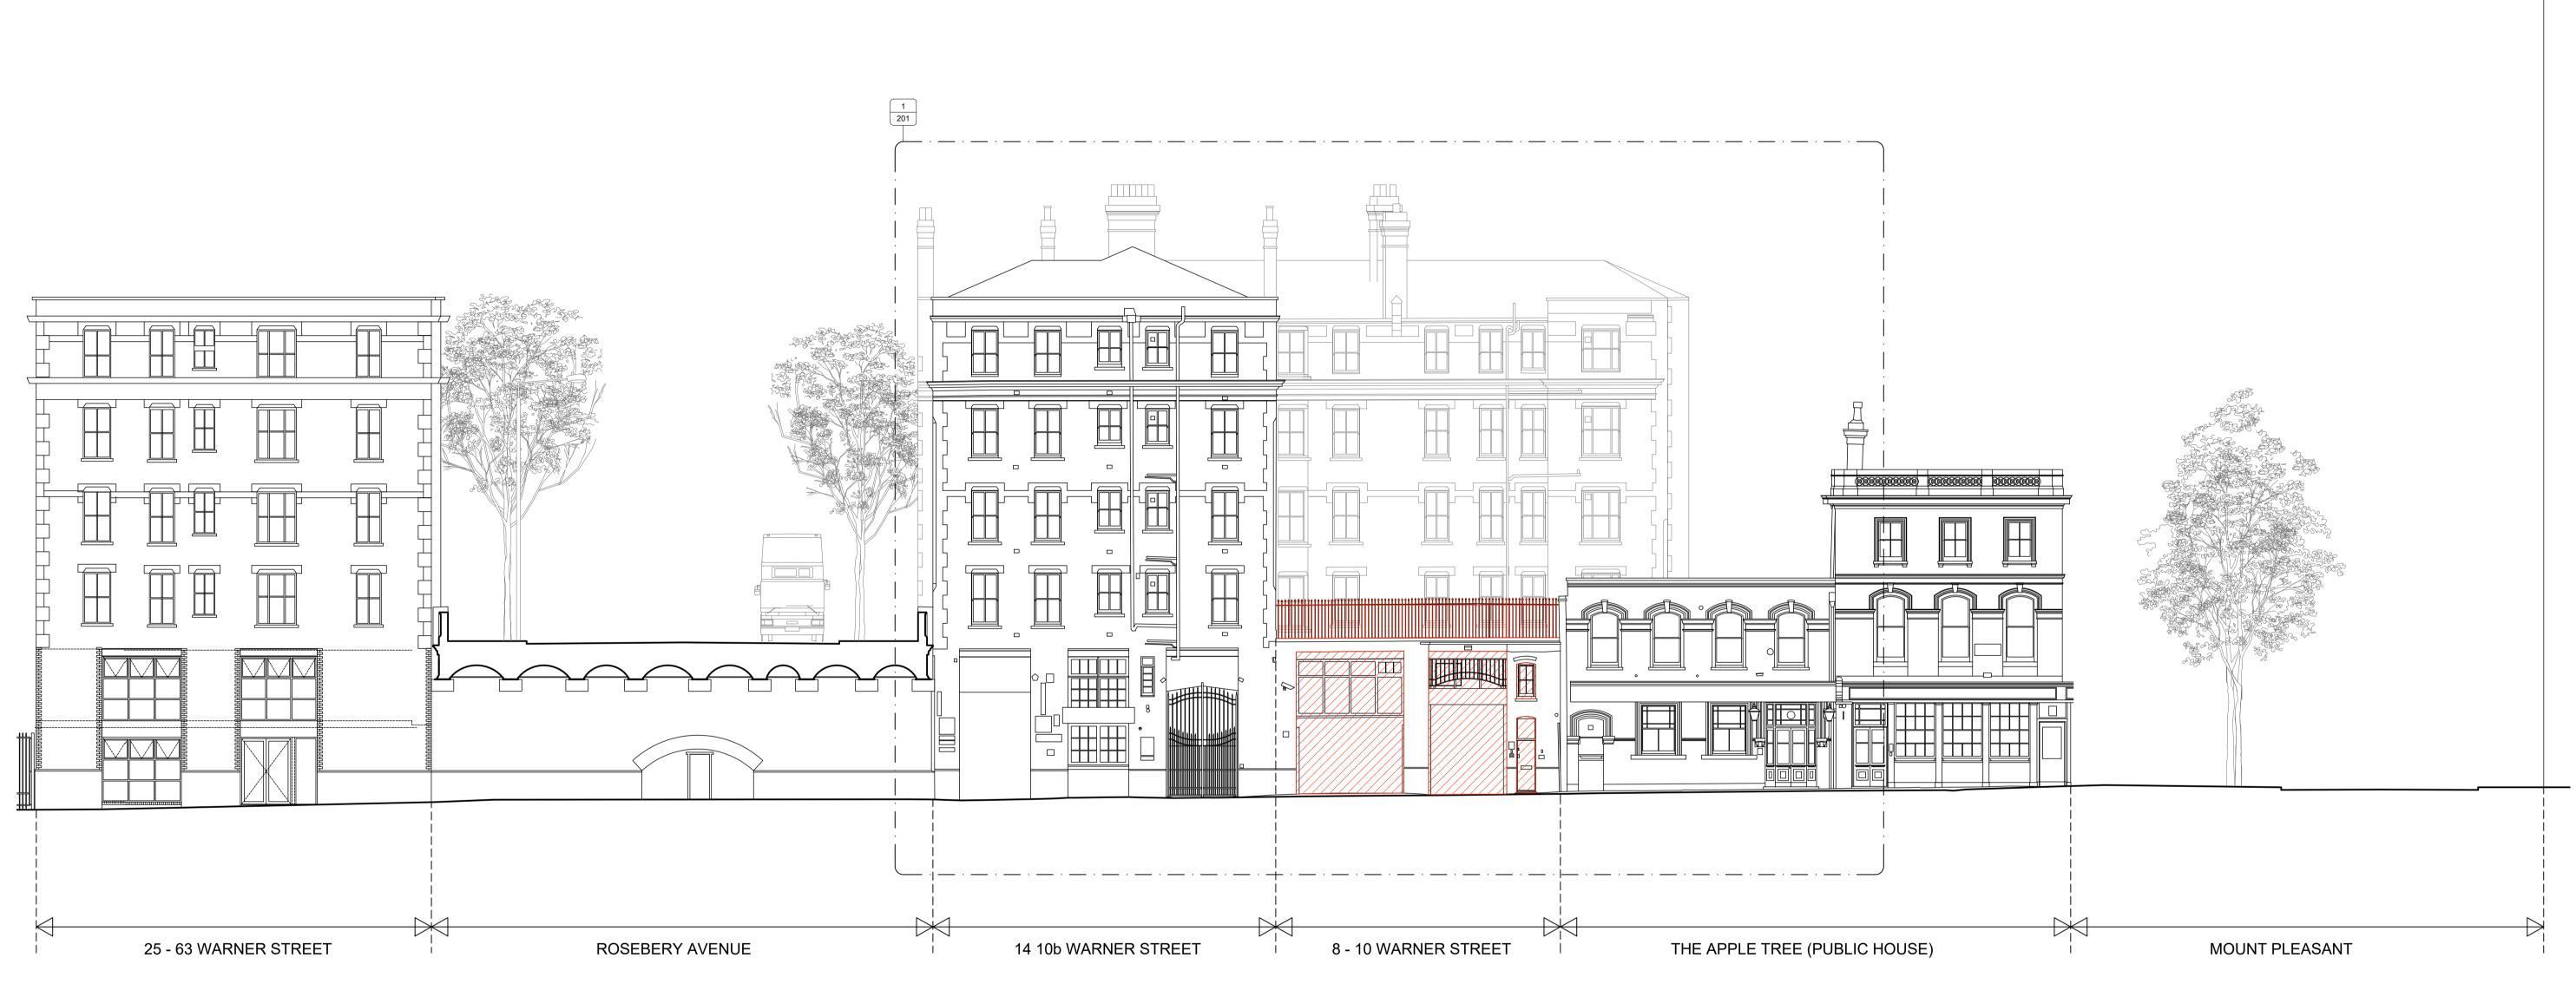

STREET ELEVATION

MATHESON WHITELEY Client: 1:125 @ A1 / 1:250 @A3 Unit 2, Culford House, 1-7 Orsman Road // Issued as planning application GSN Warner LLP NOV 2018 London N1 5RA T: +44 (0) 207 033 3589 studio@mathesonwhiteley.com **EXISTING ELEVATION - STREET**  All dimensions are from structure-to-structure unless indicated otherwise.
Elements of structure and services are indicated for coordination purposes. For full structural and services layouts refer to Structural and Services Engineer's drawings. 8-10 WARNER STREET Drawing no: HATCH INDICATES AREAS OF DEMOLITION C20/100 Do not scale directly from drawing. All dimensions to be checked on site prior to construction or fabrication of any elements.
Any discrepencies between figured dimensions to be reported to architect for clarification prior to commencing work. 200 Status: PLANNING © Copyright reserved.