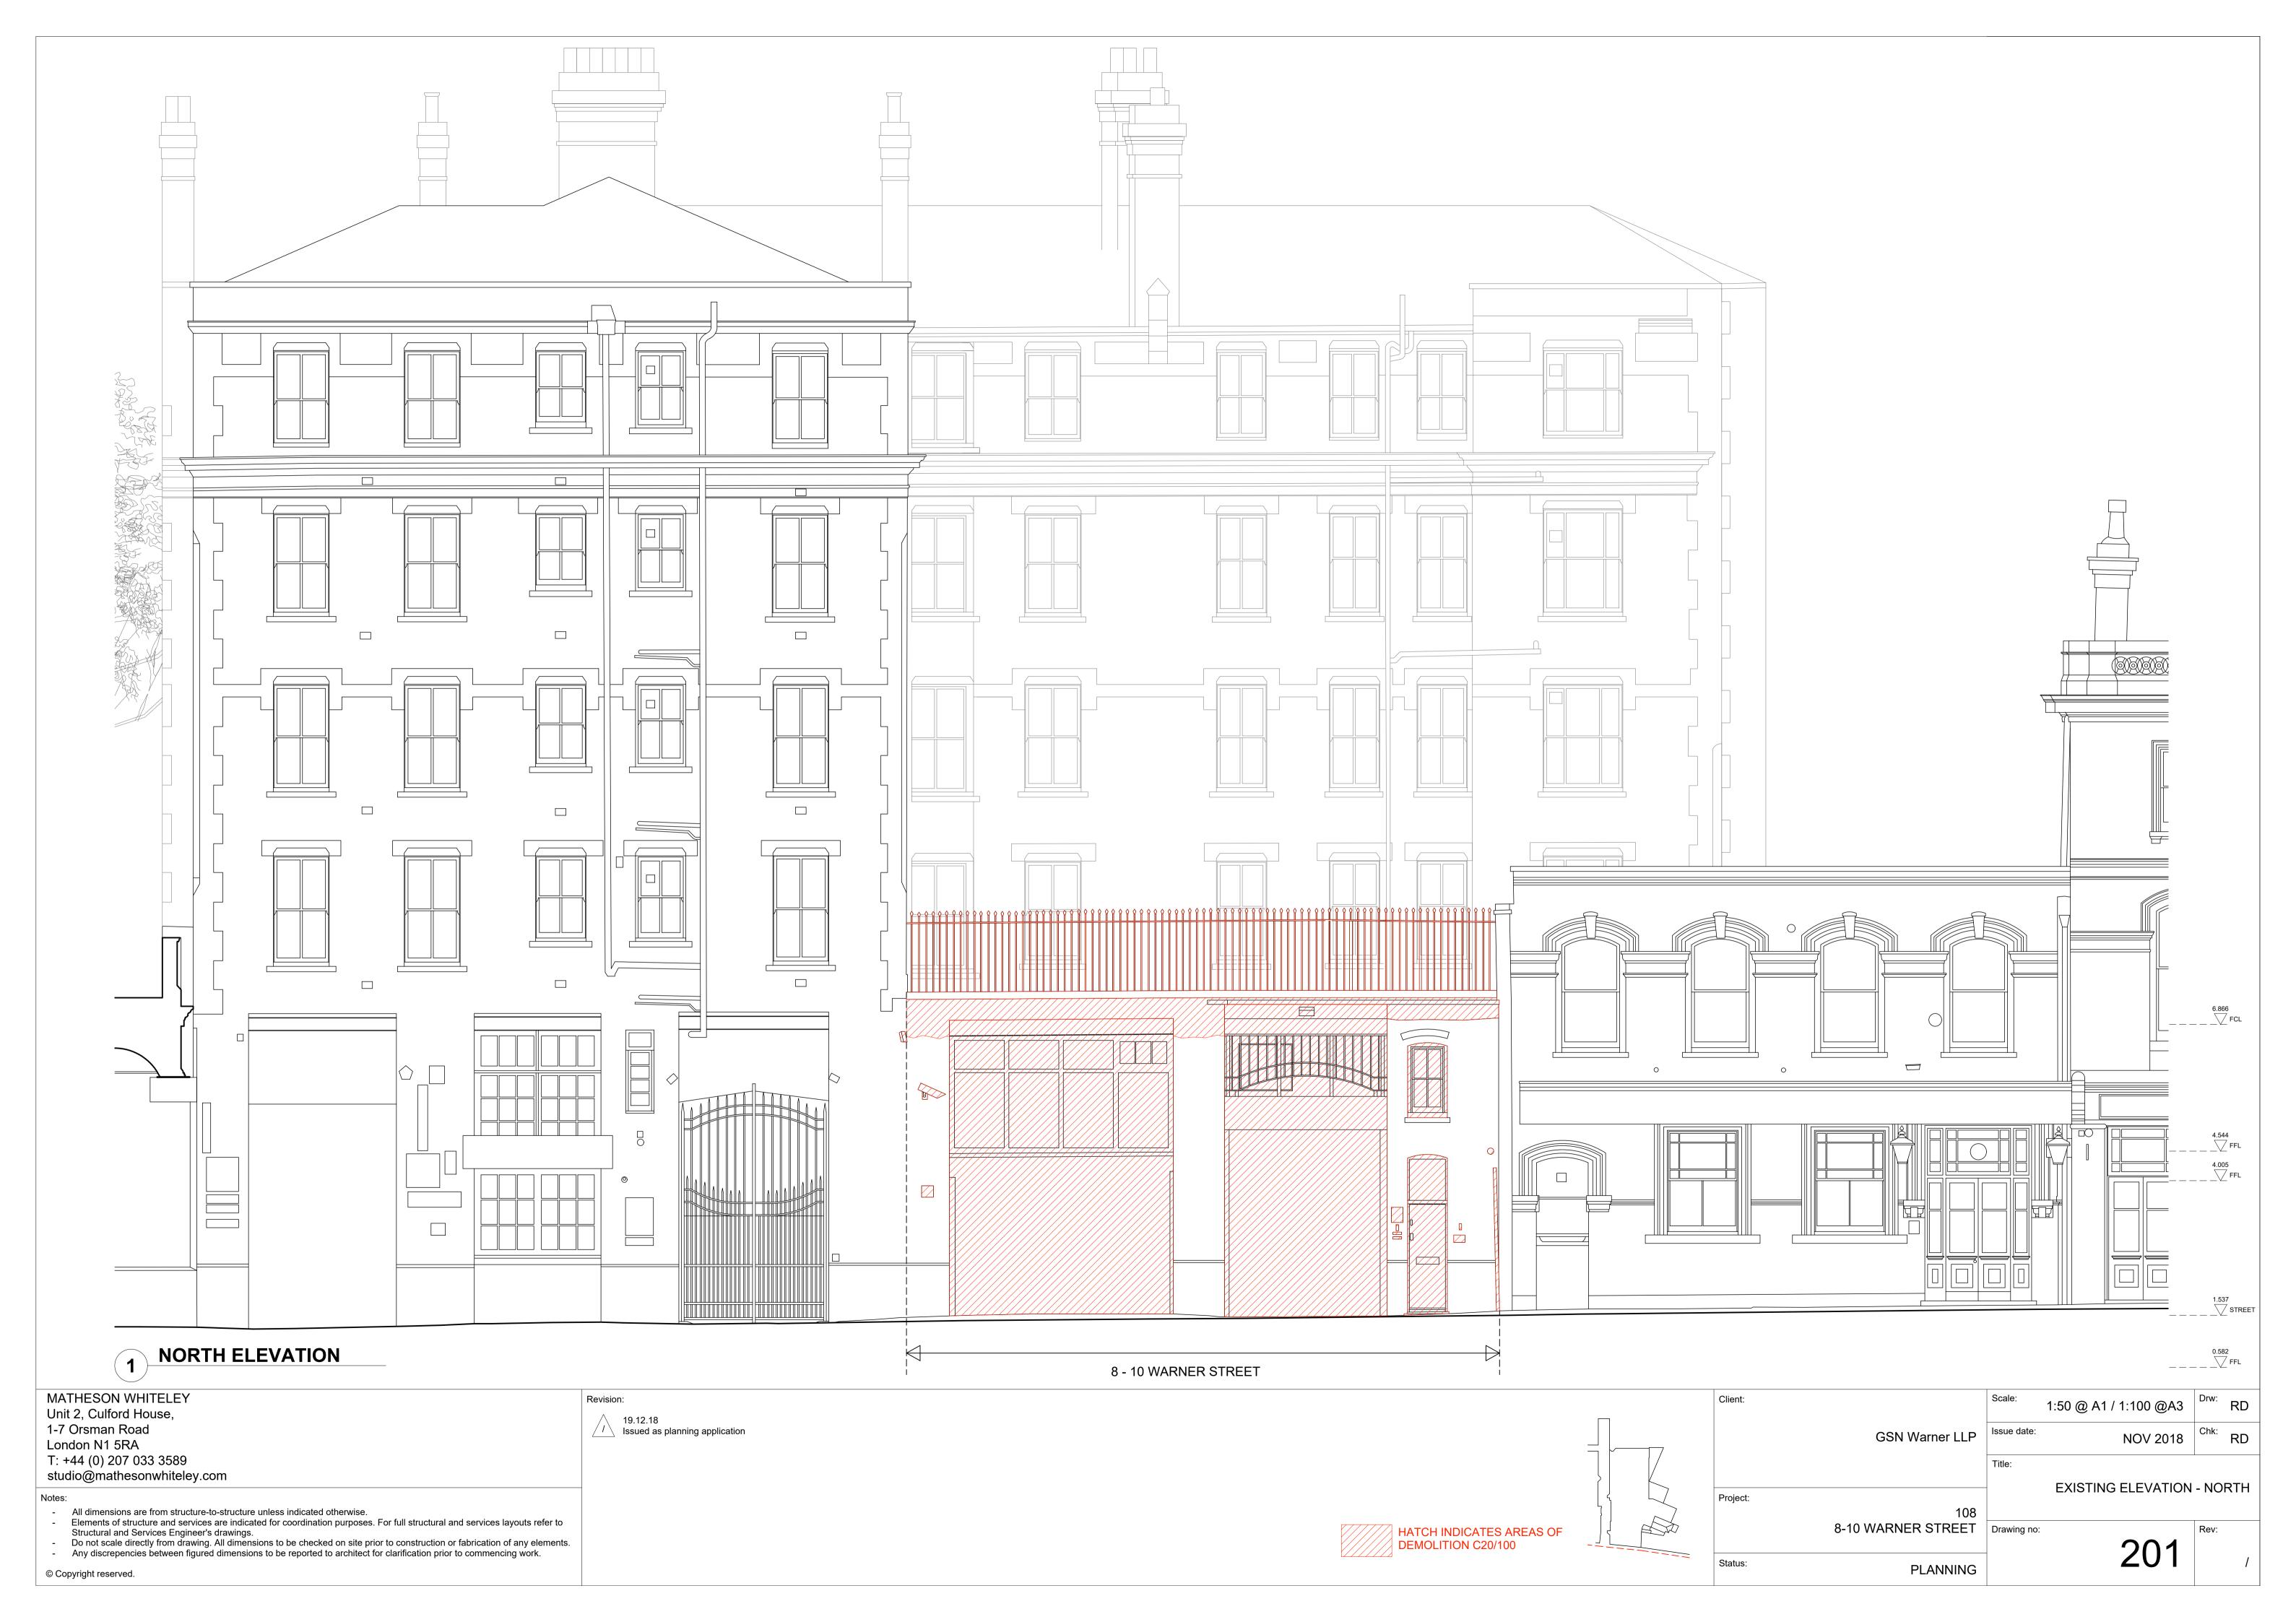

STREET ELEVATION

MATHESON WHITELEY Client: 1:125 @ A1 / 1:250 @A3 Unit 2, Culford House, 1-7 Orsman Road // Issued as planning application GSN Warner LLP NOV 2018 London N1 5RA T: +44 (0) 207 033 3589 studio@mathesonwhiteley.com **EXISTING ELEVATION - STREET**  All dimensions are from structure-to-structure unless indicated otherwise.
Elements of structure and services are indicated for coordination purposes. For full structural and services layouts refer to Structural and Services Engineer's drawings. 8-10 WARNER STREET Drawing no: HATCH INDICATES AREAS OF DEMOLITION C20/100 Do not scale directly from drawing. All dimensions to be checked on site prior to construction or fabrication of any elements.
Any discrepencies between figured dimensions to be reported to architect for clarification prior to commencing work. 200 Status: PLANNING © Copyright reserved.