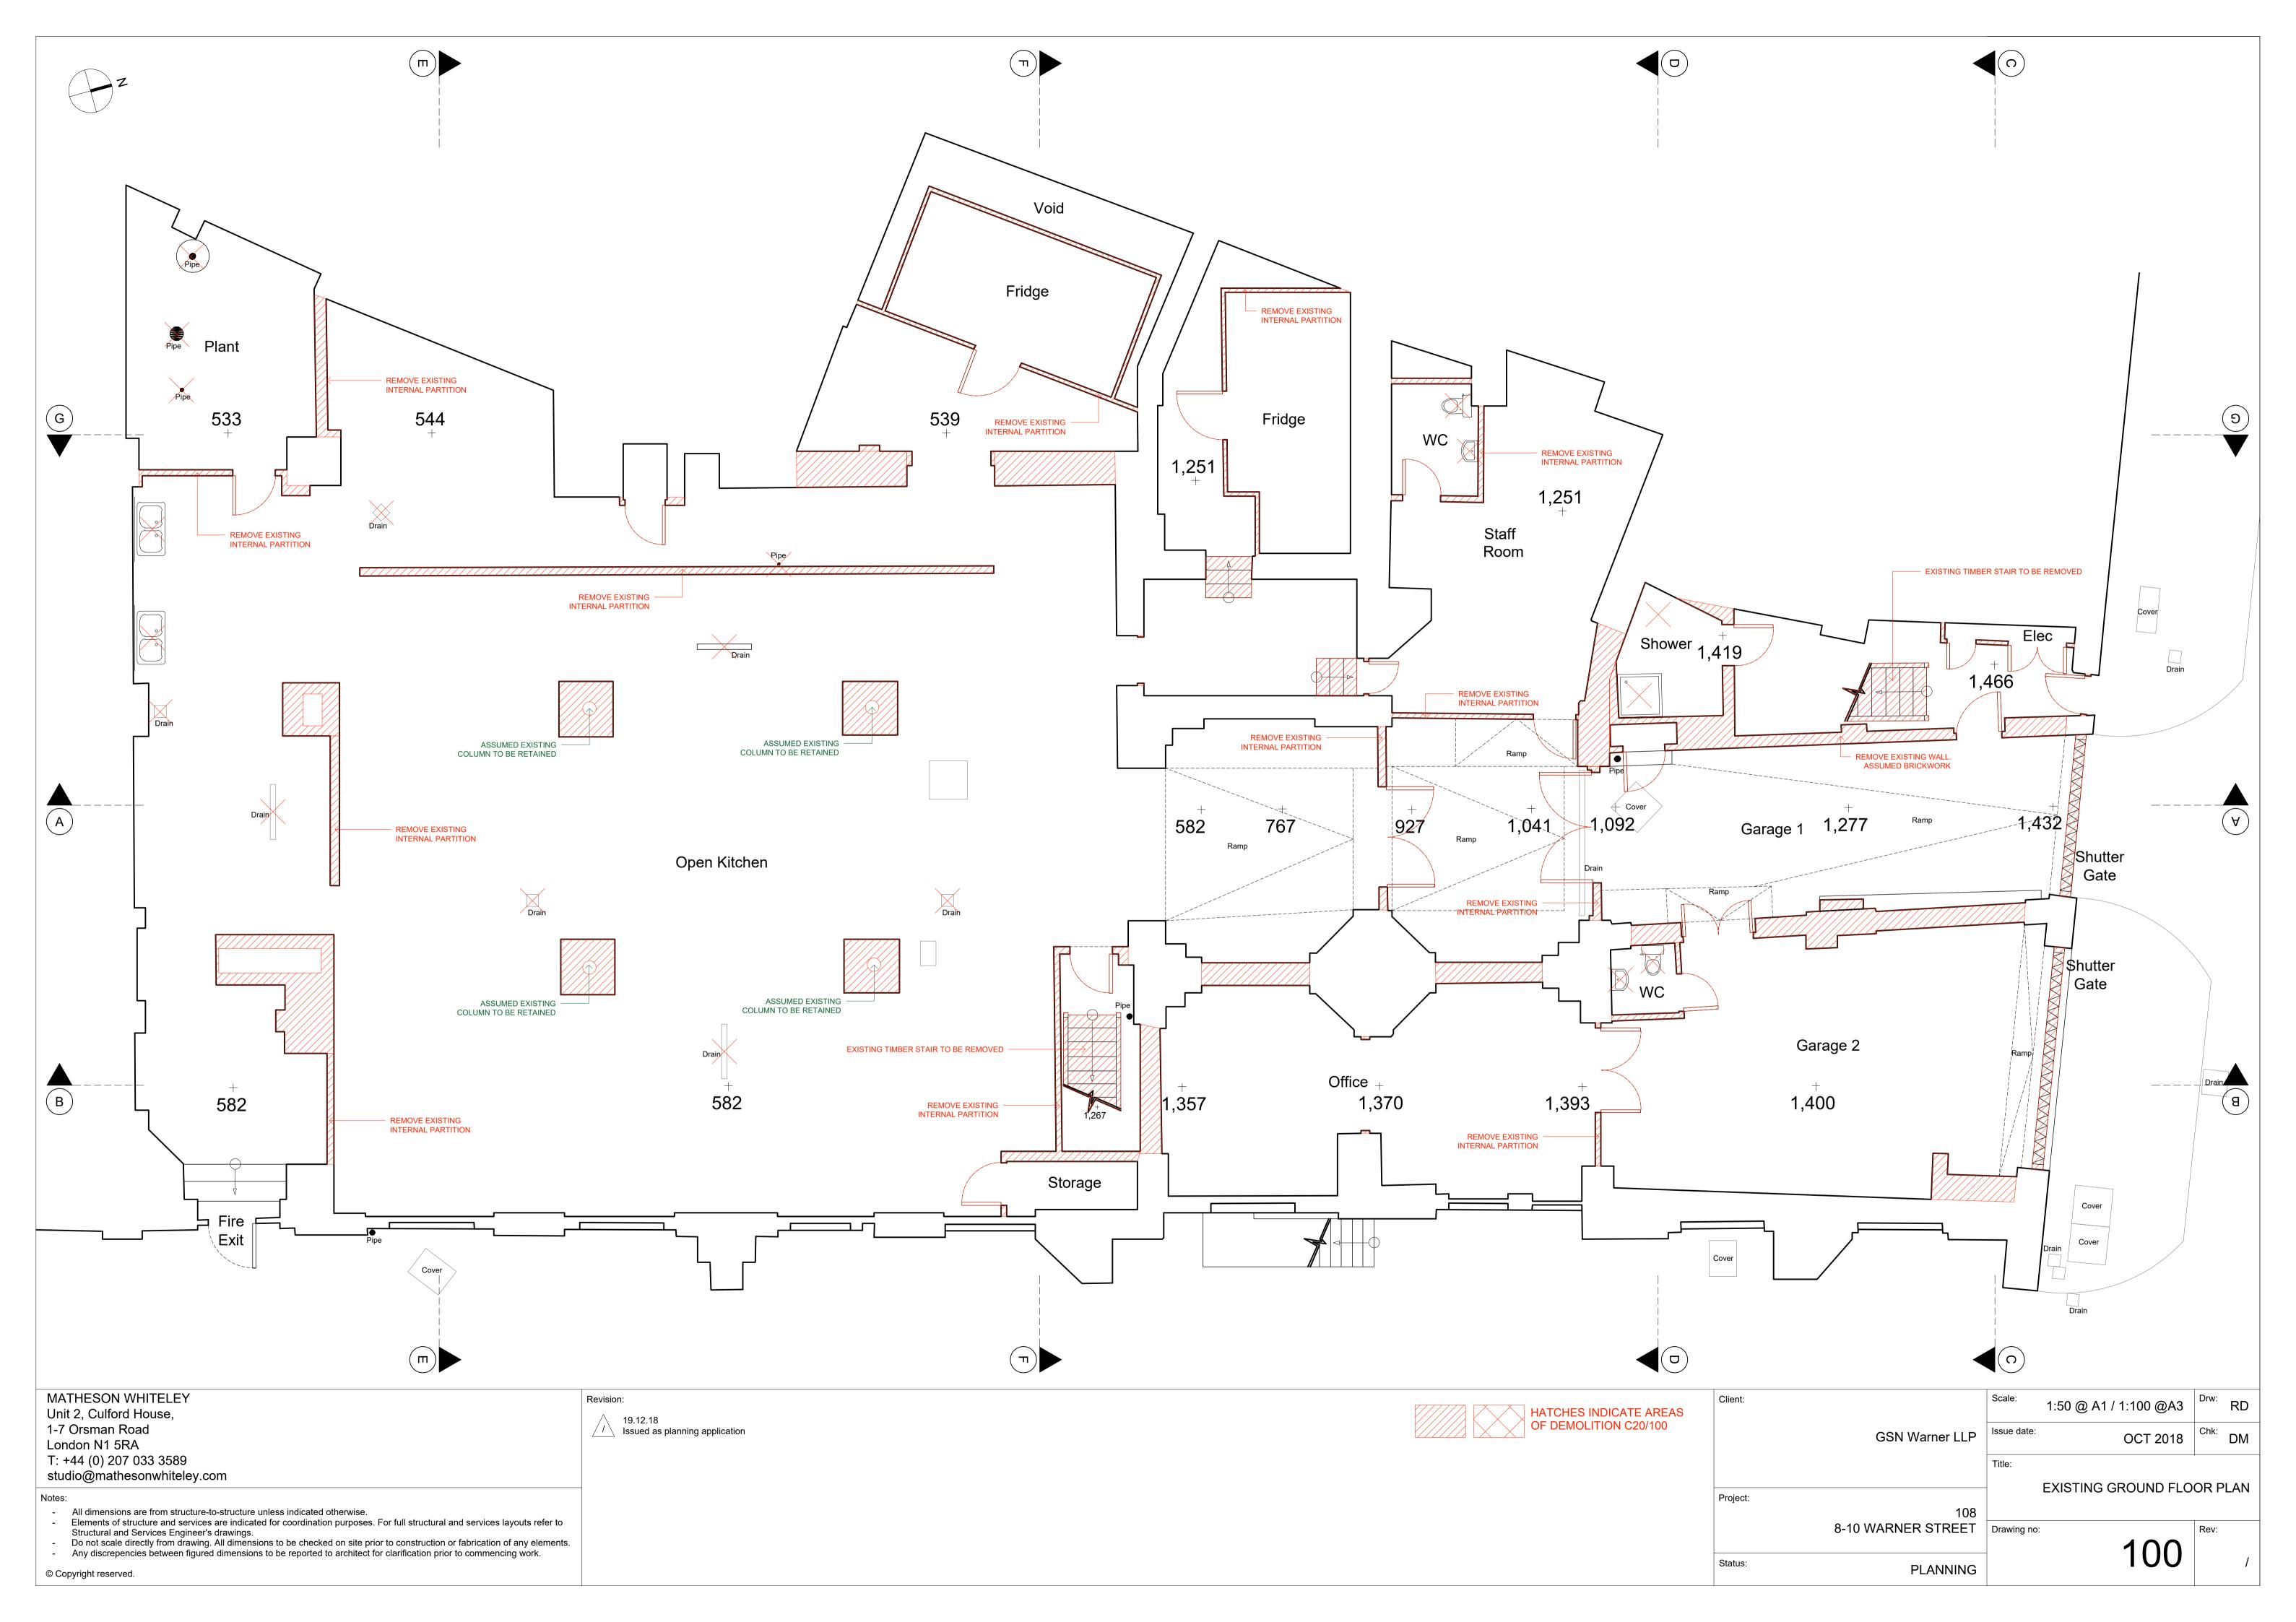

STREET ELEVATION

MATHESON WHITELEY Client: 1:125 @ A1 / 1:250 @A3 Unit 2, Culford House, 1-7 Orsman Road // Issued as planning application GSN Warner LLP NOV 2018 London N1 5RA T: +44 (0) 207 033 3589 studio@mathesonwhiteley.com **EXISTING ELEVATION - STREET**  All dimensions are from structure-to-structure unless indicated otherwise.
Elements of structure and services are indicated for coordination purposes. For full structural and services layouts refer to Structural and Services Engineer's drawings. 8-10 WARNER STREET Drawing no: HATCH INDICATES AREAS OF DEMOLITION C20/100 Do not scale directly from drawing. All dimensions to be checked on site prior to construction or fabrication of any elements.
Any discrepencies between figured dimensions to be reported to architect for clar