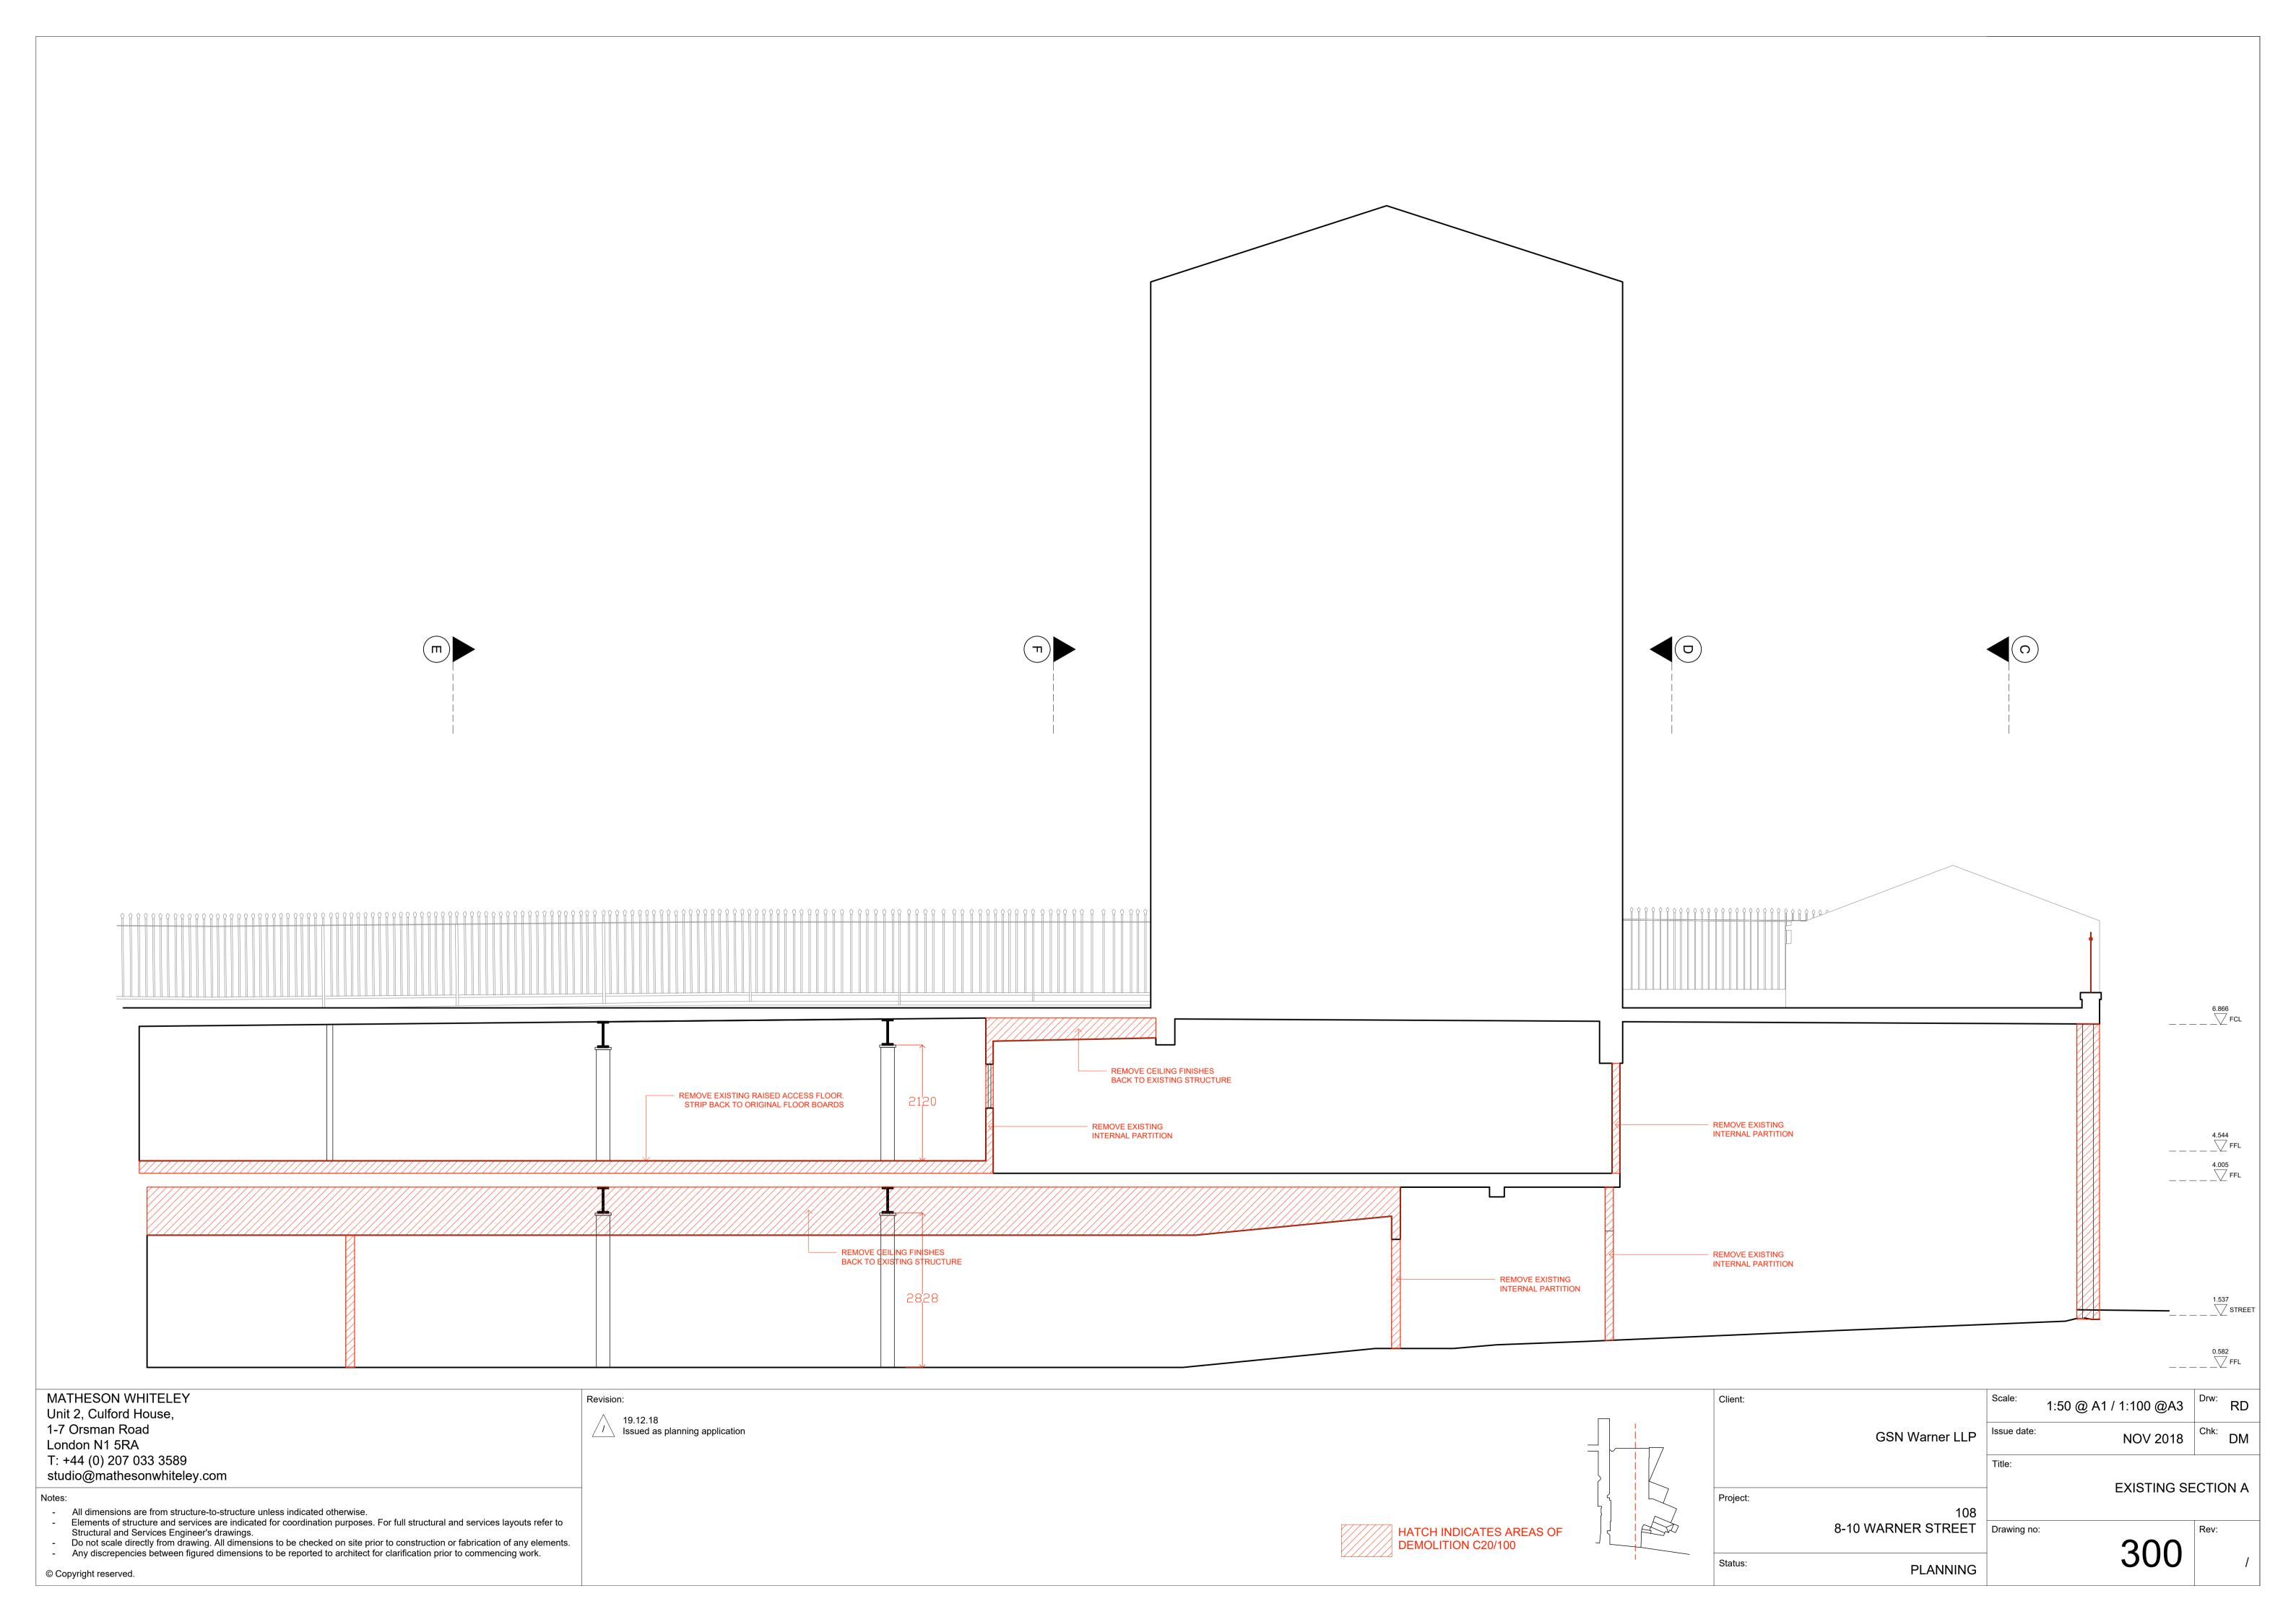

STREET ELEVATION

MATHESON WHITELEY Client: 1:125 @ A1 / 1:250 @A3 Unit 2, Culford House, 1-7 Orsman Road // Issued as planning application GSN Warner LLP NOV 2018 London N1 5RA T: +44 (0) 207 033 3589 studio@mathesonwhiteley.com **EXISTING ELEVATION - STREET**  All dimensions are from structure-to-structure unless indicated otherwise.
Elements of structure and services are indicated for coordination purposes. For full structural and services layouts refer to Structural and Services Engineer's drawings. 8-10 WARNER STREET Drawing no: HATCH INDICATES AREAS OF DEMOLITION C20/100 Do not scale directly from drawing. All dimensions to be checked on site prior to construction or fabrication of any elements.
Any discrepencies between figured dimensions to be reported to architect for clarification prior to commencing work. 200 Status: PLANNING © Copyright reserved.