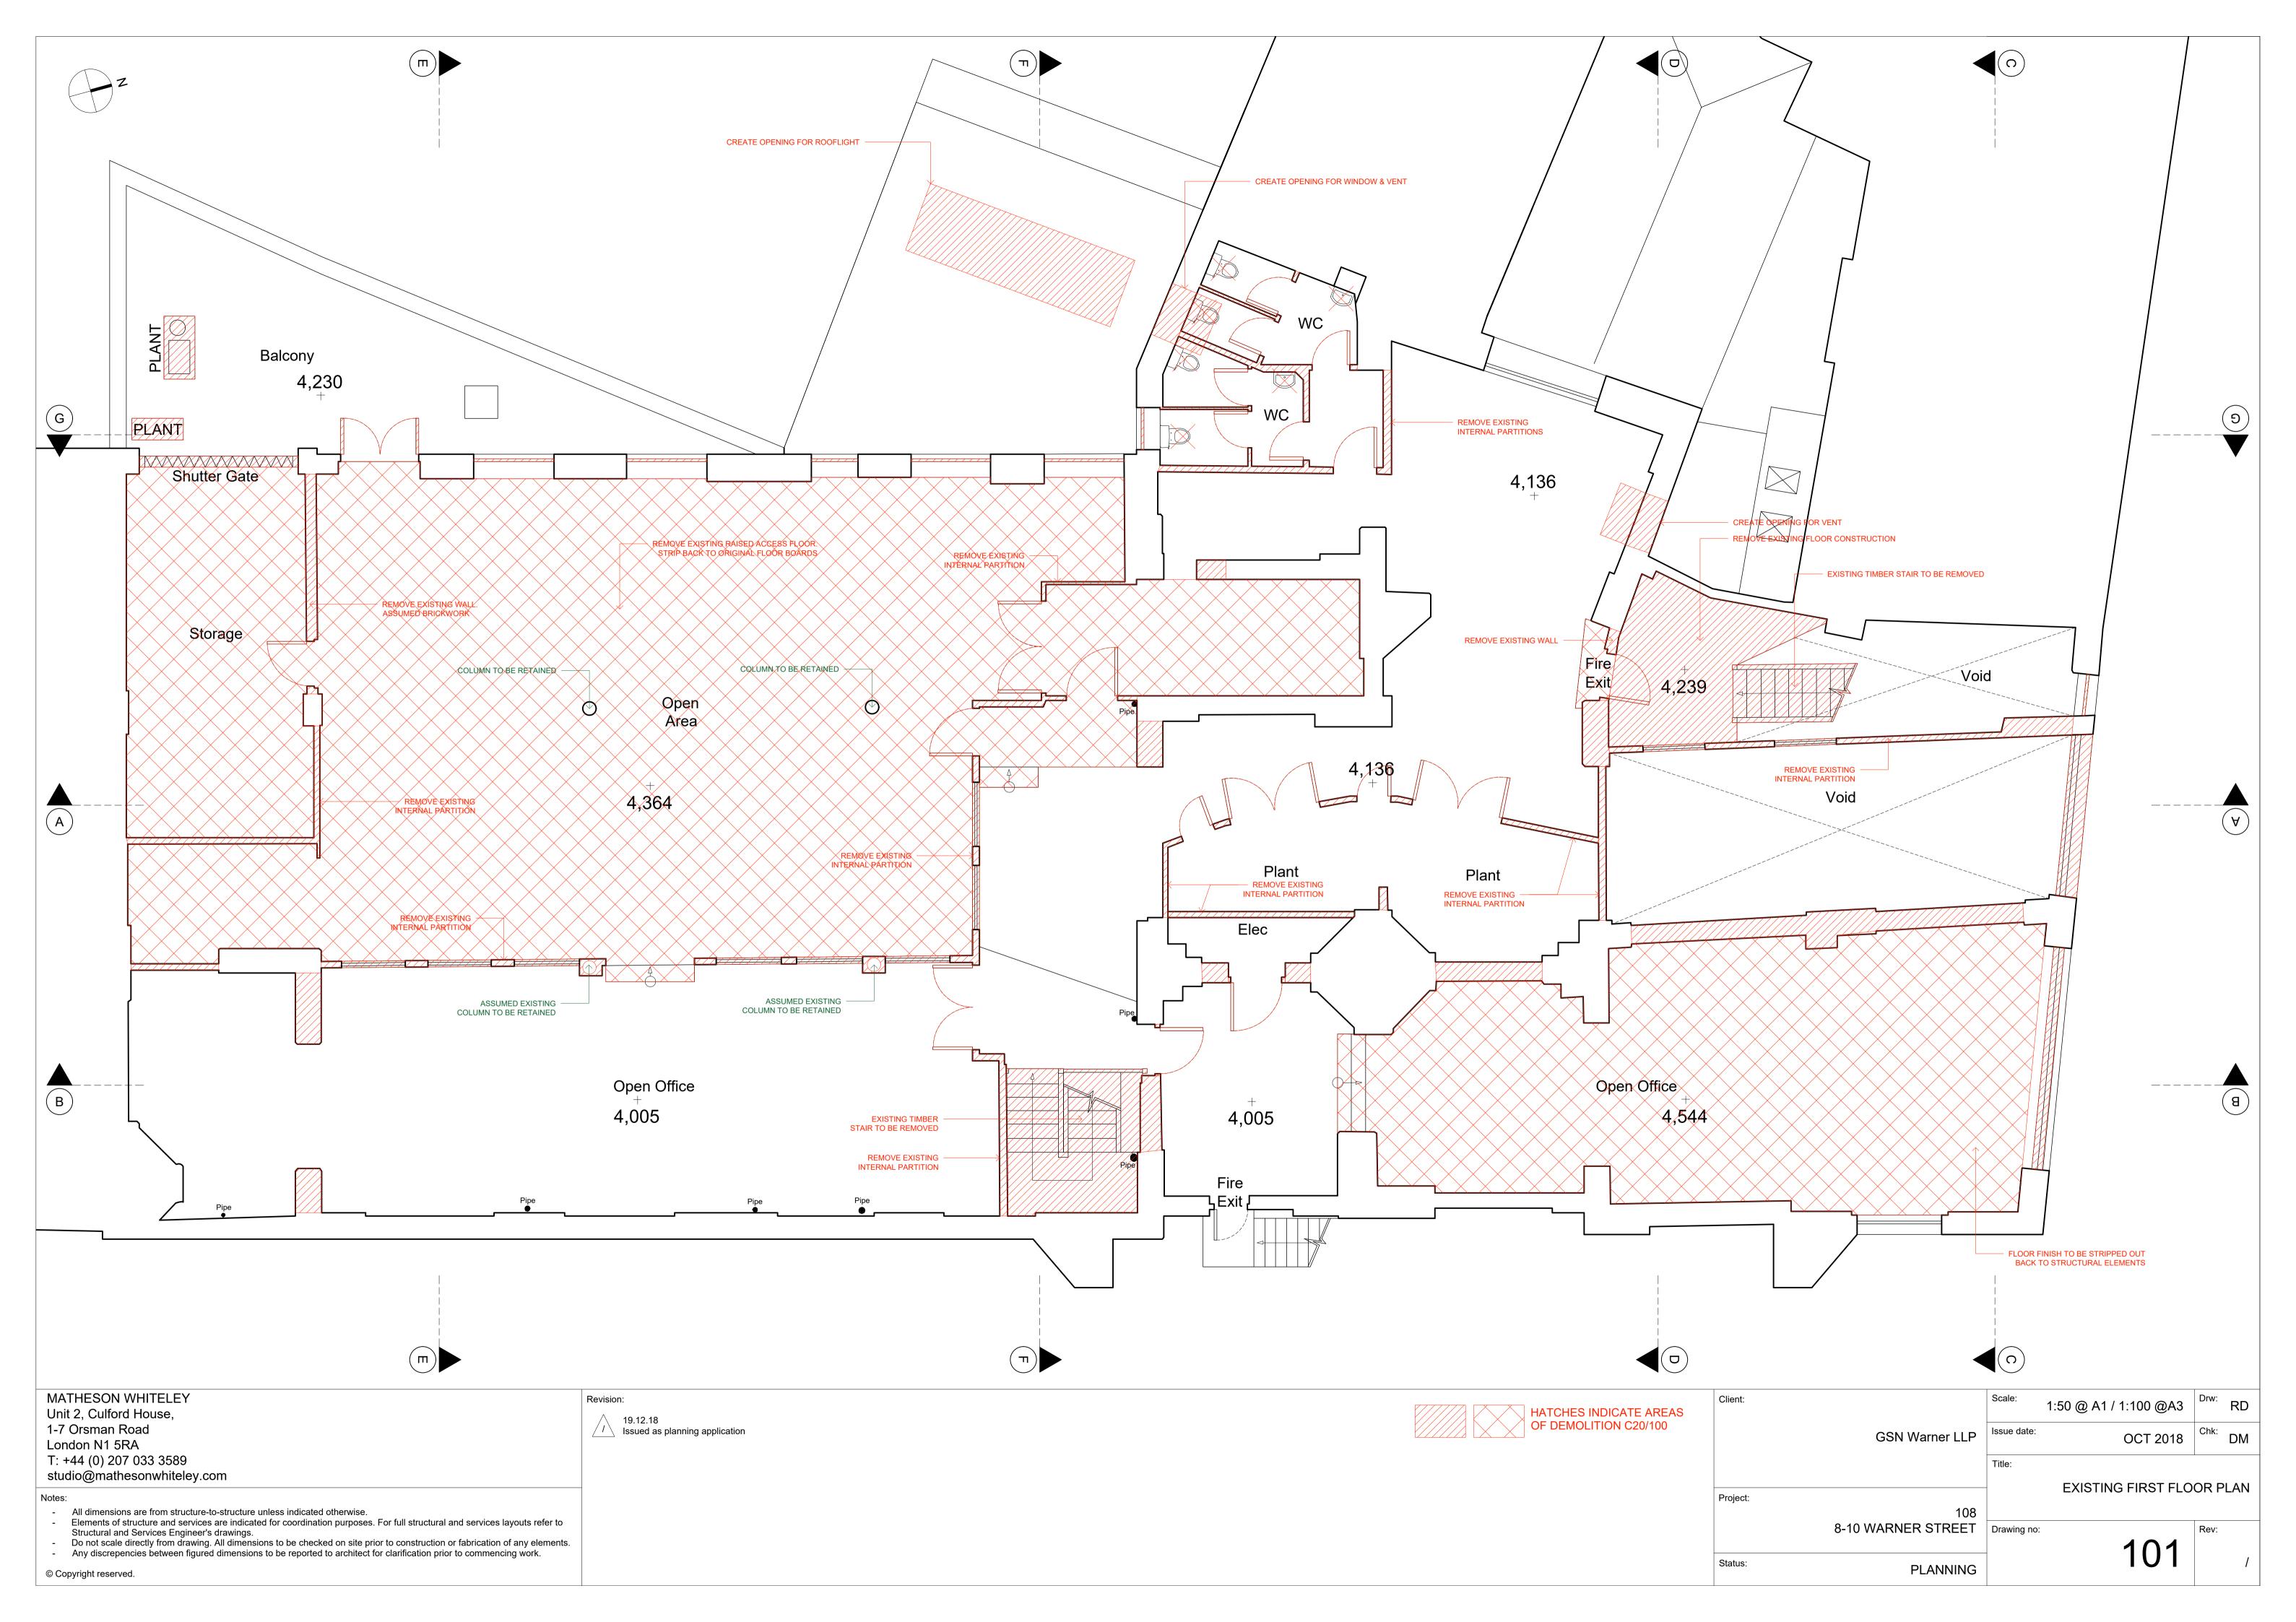

STREET ELEVATION

MATHESON WHITELEY Client: 1:125 @ A1 / 1:250 @A3 Unit 2, Culford House, 1-7 Orsman Road // Issued as planning application GSN Warner LLP NOV 2018 London N1 5RA T: +44 (0) 207 033 3589 studio@mathesonwhiteley.com **EXISTING ELEVATION - STREET**  All dimensions are from structure-to-structure unless indicated otherwise.
Elements of structure and services are indicated for coordination purposes. For full structural and services layouts refer to Structural and Services Engineer's drawings. 8-10 WARNER STREET Drawing no: HATCH INDICATES AREAS OF DEMOLITION C20/100 Do not scale directly from drawing. All dimensions to be checked on site prior to construction or fabrication of any elements.
Any discrepencies between figured dimensions to be reported to architect for clarif