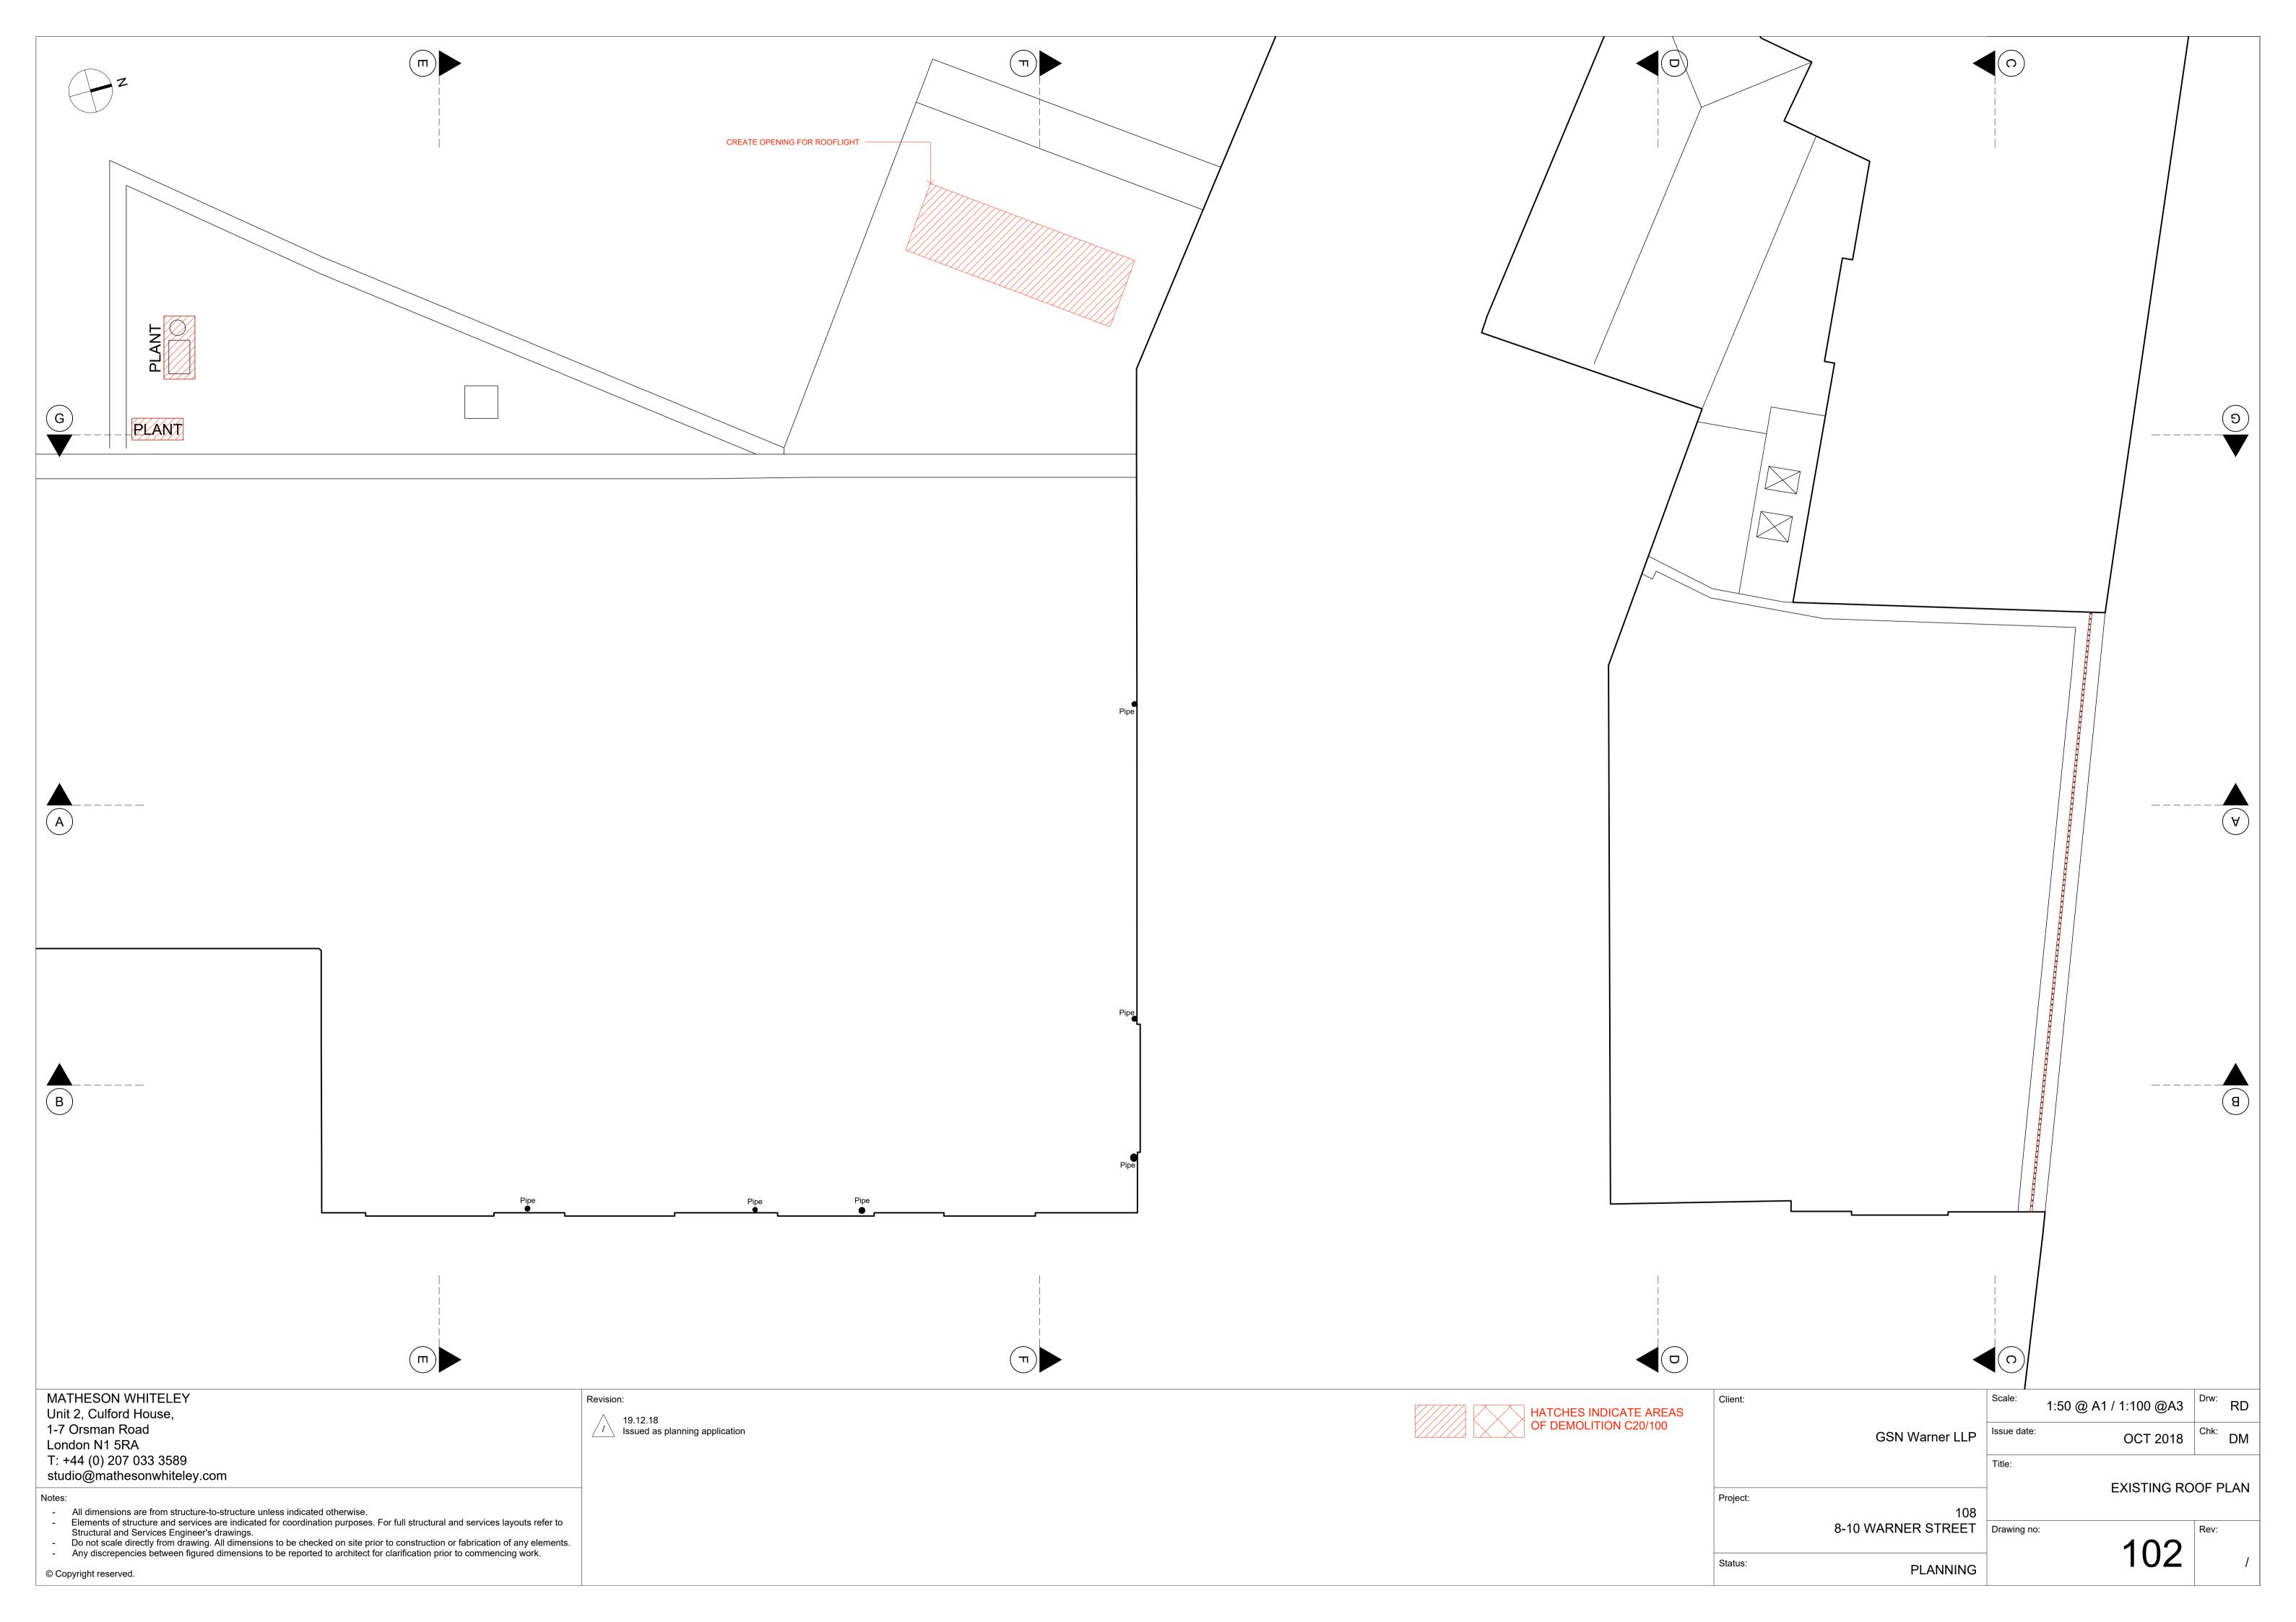

STREET ELEVATION

MATHESON WHITELEY Client: 1:125 @ A1 / 1:250 @A3 Unit 2, Culford House, 1-7 Orsman Road // Issued as planning application GSN Warner LLP NOV 2018 London N1 5RA T: +44 (0) 207 033 3589 studio@mathesonwhiteley.com **EXISTING ELEVATION - STREET**  All dimensions are from structure-to-structure unless indicated otherwise.
Elements of structure and services are indicated for coordination purposes. For full structural and services layouts refer to Structural and Services Engineer's drawings. 8-10 WARNER STREET Drawing no: HATCH INDICATES AREAS OF DEMOLITION C20/100 Do not scale directly from drawing. All dimensions to be checked on site prior to construction or fabrication of any elements.
Any discrepencies between figured dimensions to be reported to architect for clarific