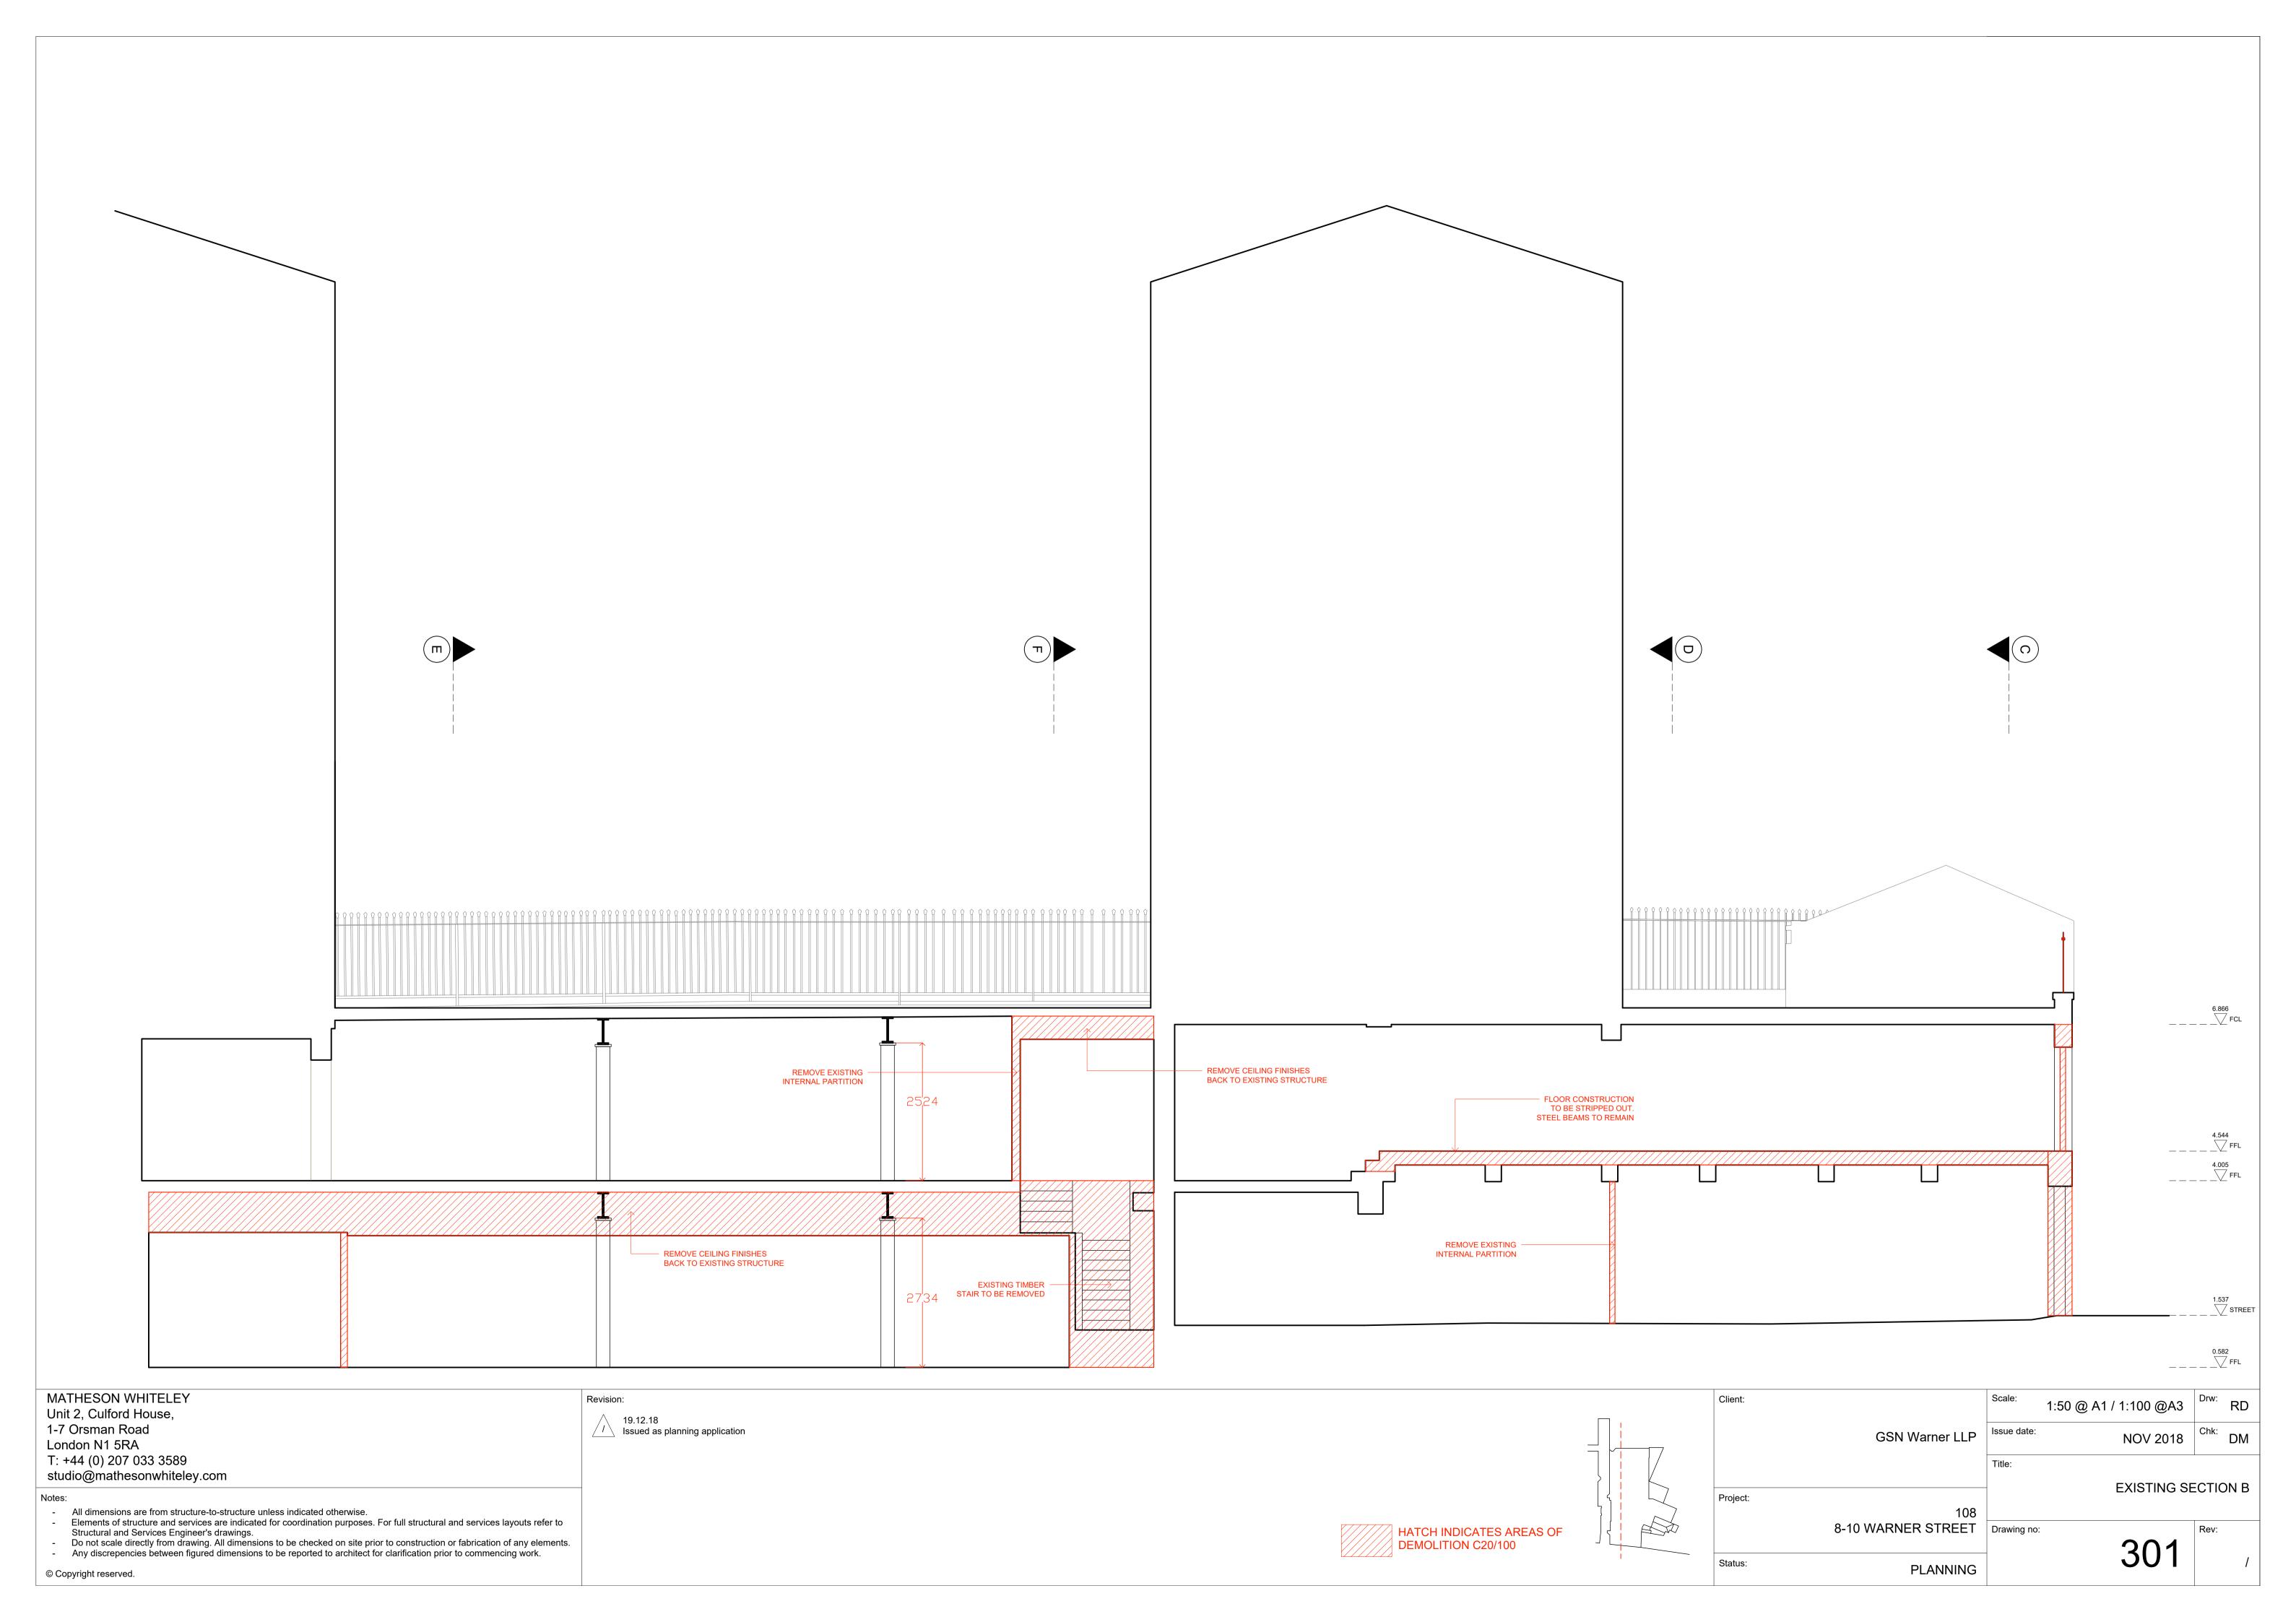

STREET ELEVATION

MATHESON WHITELEY Client: 1:125 @ A1 / 1:250 @A3 Unit 2, Culford House, 1-7 Orsman Road // Issued as planning application GSN Warner LLP NOV 2018 London N1 5RA T: +44 (0) 207 033 3589 studio@mathesonwhiteley.com **EXISTING ELEVATION - STREET**  All dimensions are from structure-to-structure unless indicated otherwise.
Elements of structure and services are indicated for coordination purposes. For full structural and services layouts refer to Structural and Services Engineer's drawings. 8-10 WARNER STREET Drawing no: HATCH INDICATES AREAS OF DEMOLITION C20/100 Do not scale directly from drawing. All dimensions to be checked on site prior to construction or fabrication of any elements.
Any discrepencies between figured dimensions to be reported to architect for clarification prior to commencing work. 200 Status: PLANNING © Copyright reserved.