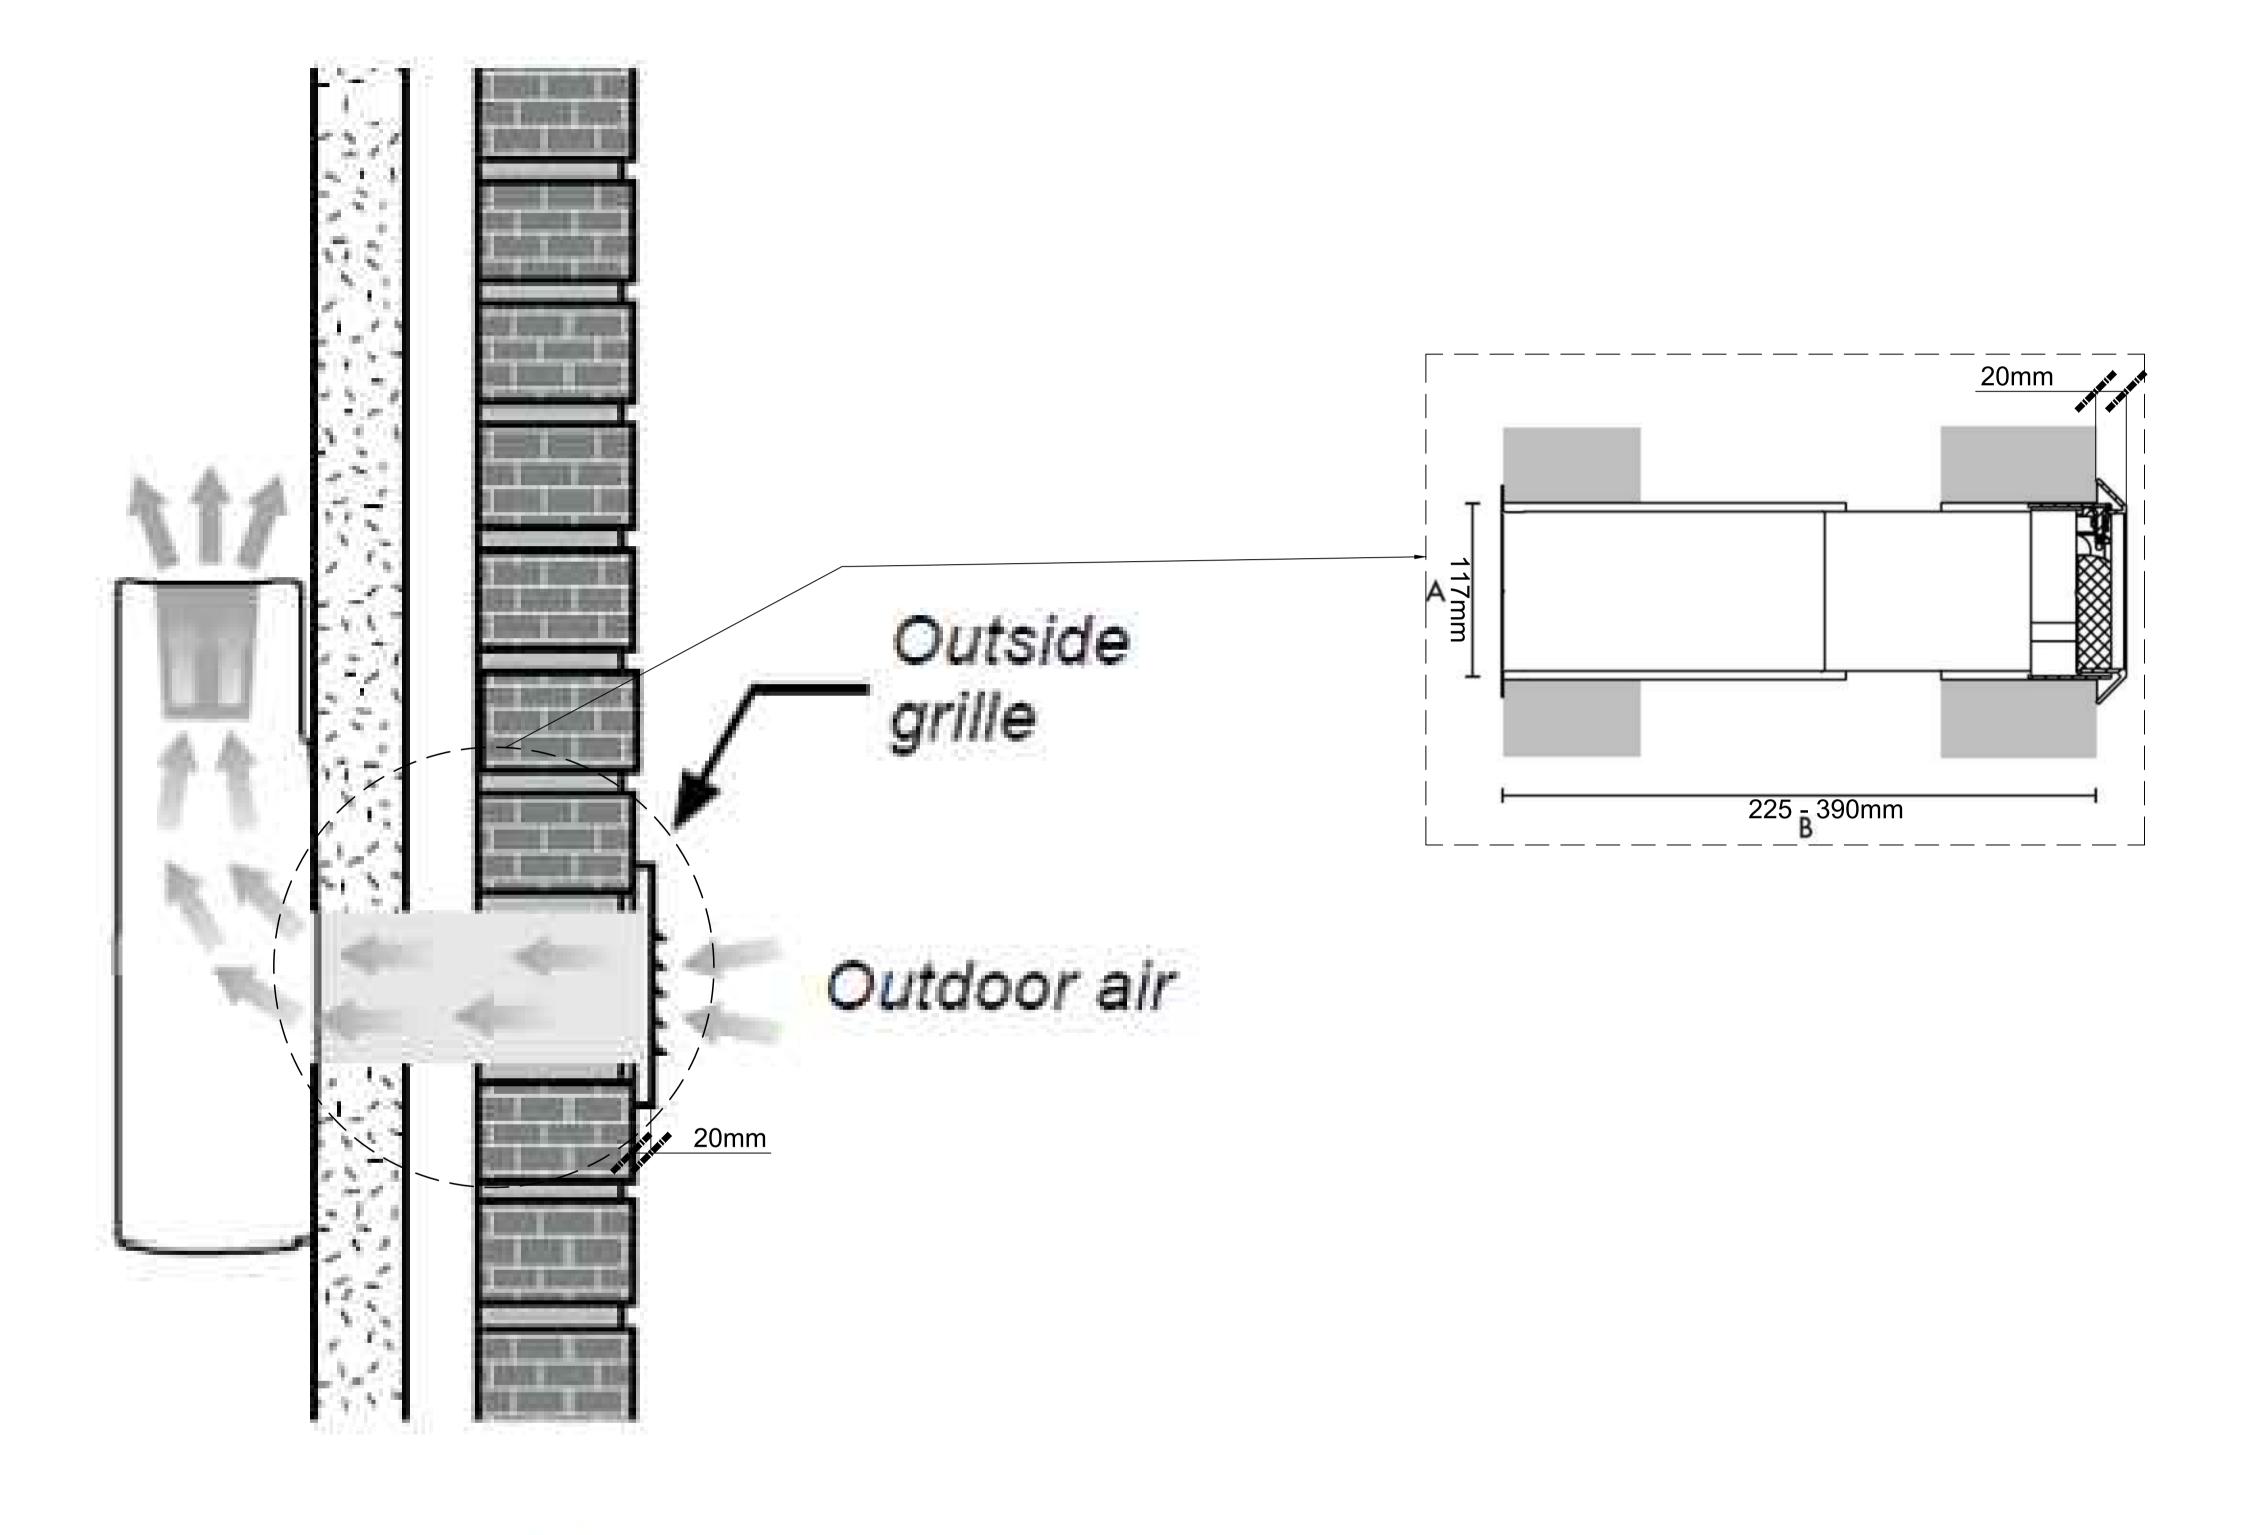

**Drawing Not For Construction** 

Sonair F+

| Revision: | Date:      | Amendment: | Do not reproduce this drawing without written permission  |
|-----------|------------|------------|-----------------------------------------------------------|
| 1.0       | 09-01-2019 |            | All dimensions are in millimetres unless stated otherwise |
|           |            |            | 7 th difficulties are in minimicules difficulties         |
|           |            |            |                                                           |
|           |            |            |                                                           |
|           |            |            |                                                           |
|           |            |            |                                                           |
|           |            |            |                                                           |
|           |            |            |                                                           |