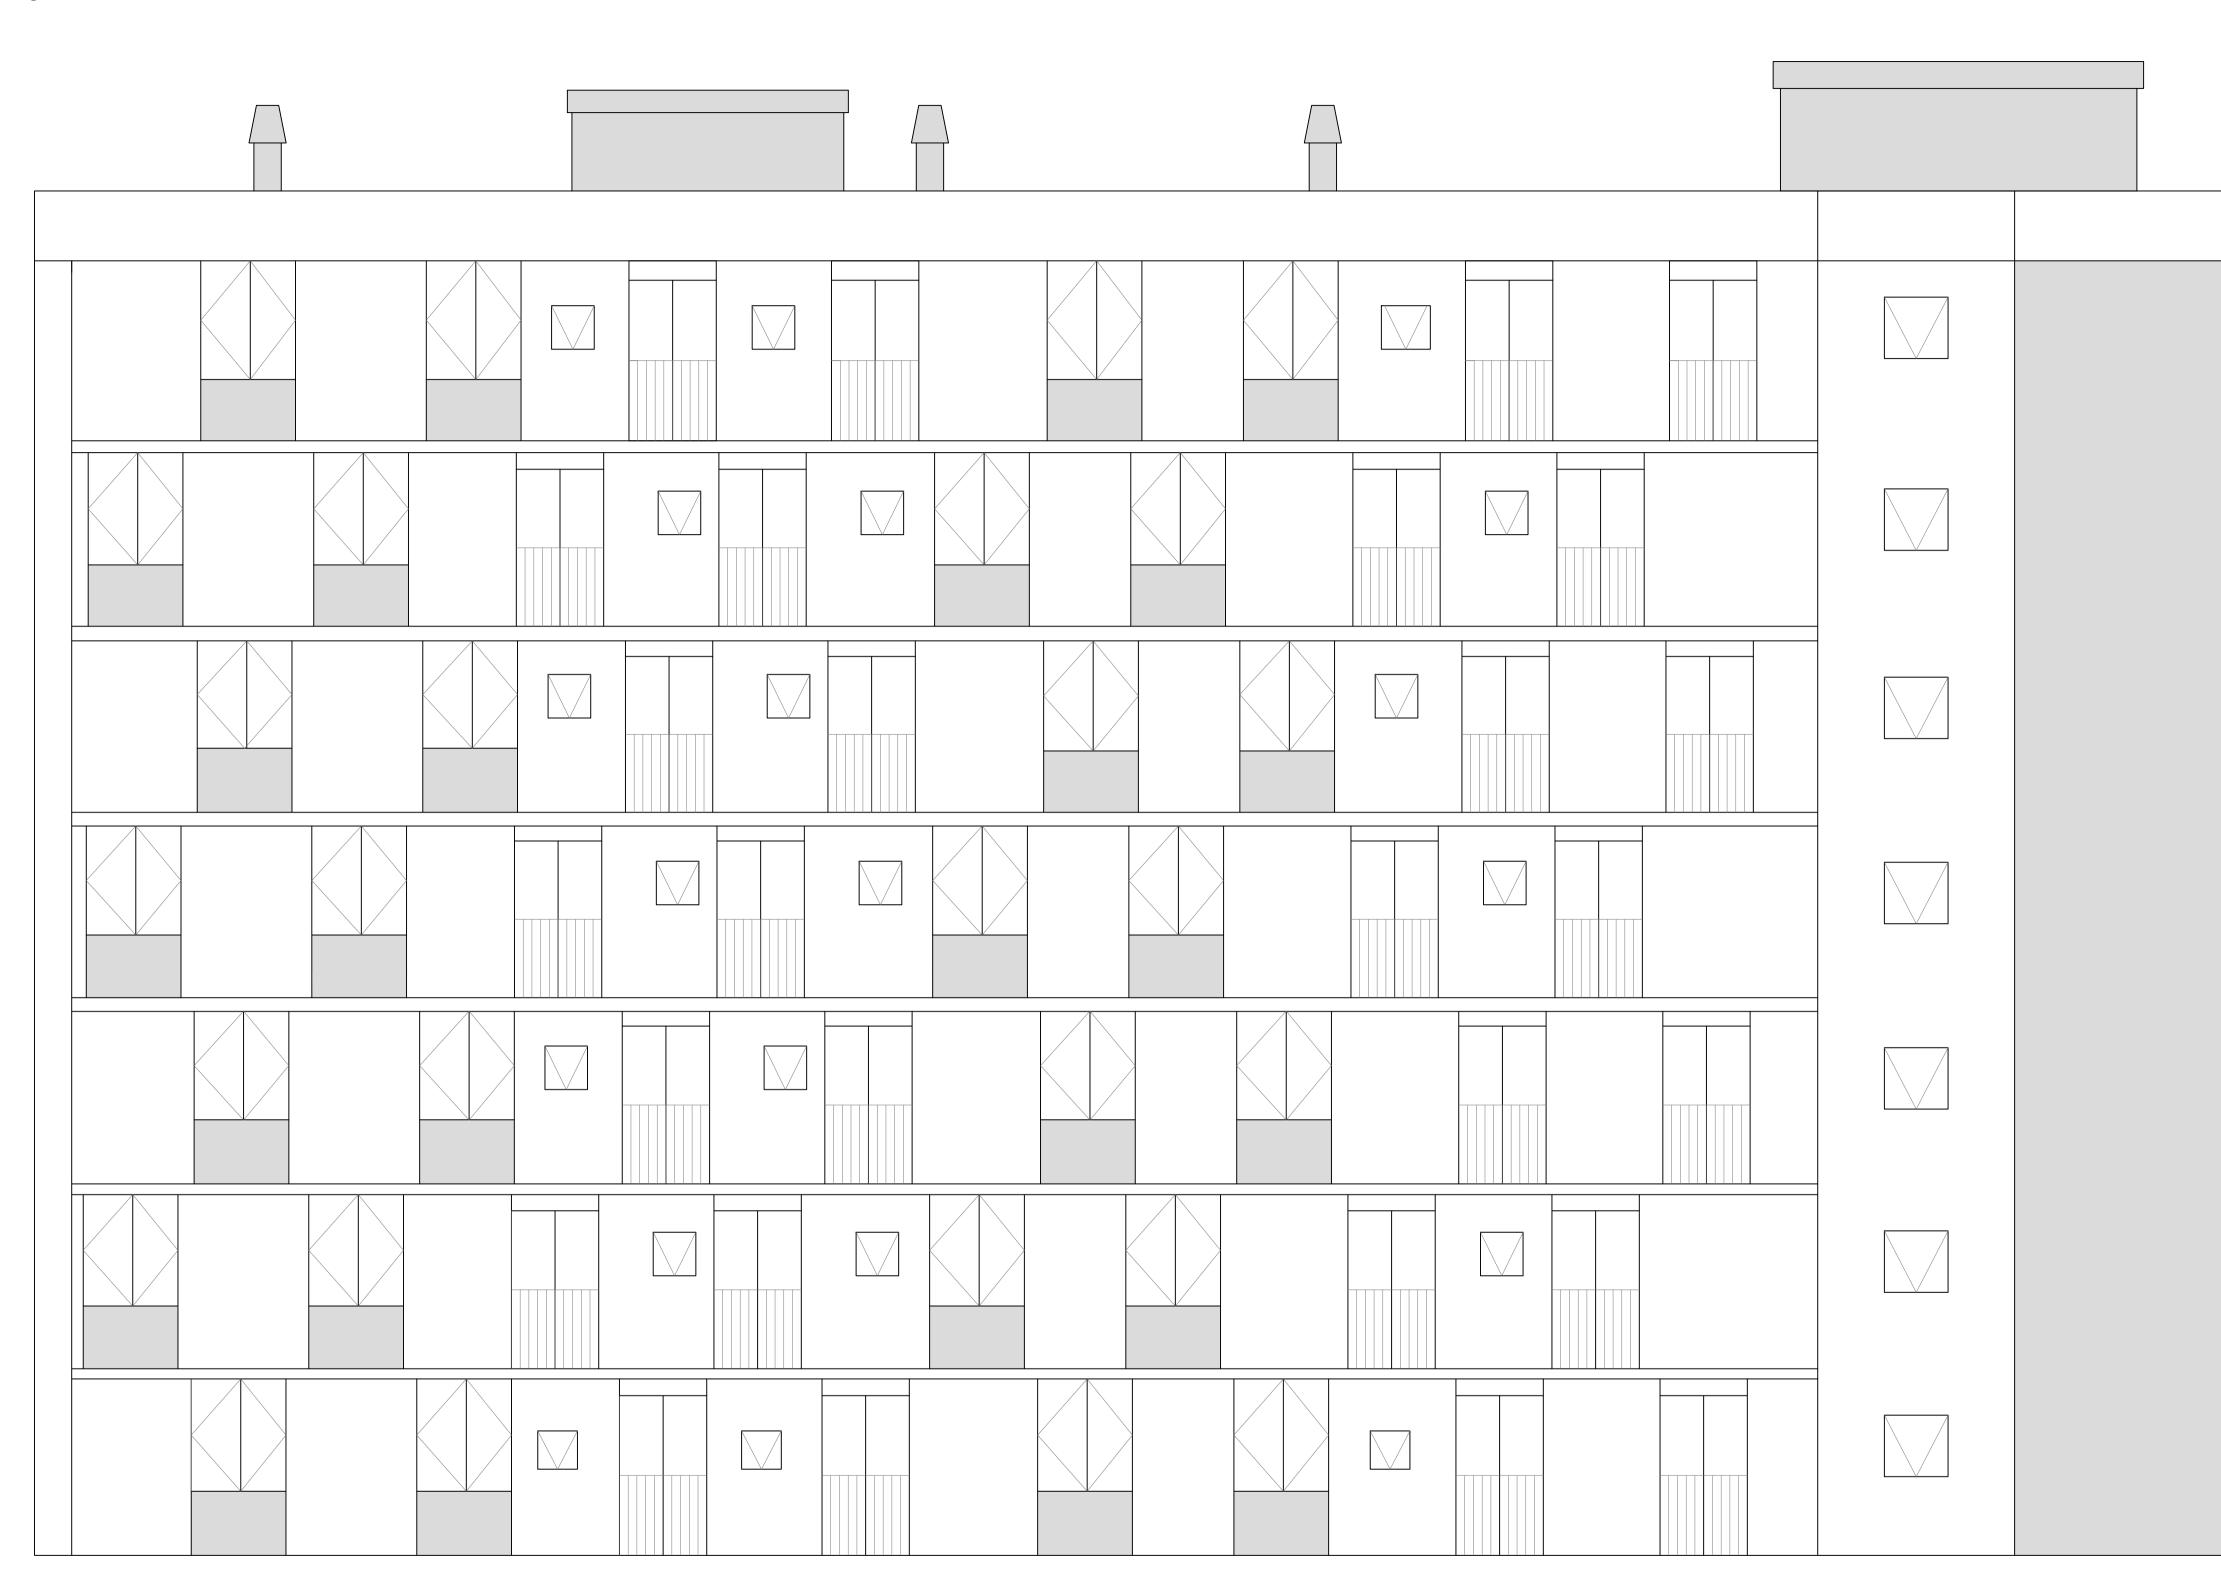

## External Facade Elevation

|  |  | _ |
|--|--|---|
|  |  |   |
|  |  |   |
|  |  |   |
|  |  |   |
|  |  |   |
|  |  |   |
|  |  |   |

| Revision: | Date:      | Amendment:                      |
|-----------|------------|---------------------------------|
| 1.0       | 12-10-2018 | Issued for planning application |
|           |            |                                 |
|           |            |                                 |
|           |            |                                 |
|           |            |                                 |
|           |            |                                 |
|           |            |                                 |
|           |            |                                 |

## External Facade Elevation

| Revision: | Date:      | Amendment:                      |
|-----------|------------|---------------------------------|
| 1.0       | 12-10-2018 | Issued for planning application |
|           |            |                                 |
|           |            |                                 |
|           |            |                                 |
|           |            |                                 |
|           |            |                                 |
|           |            |                                 |
|           |            |                                 |