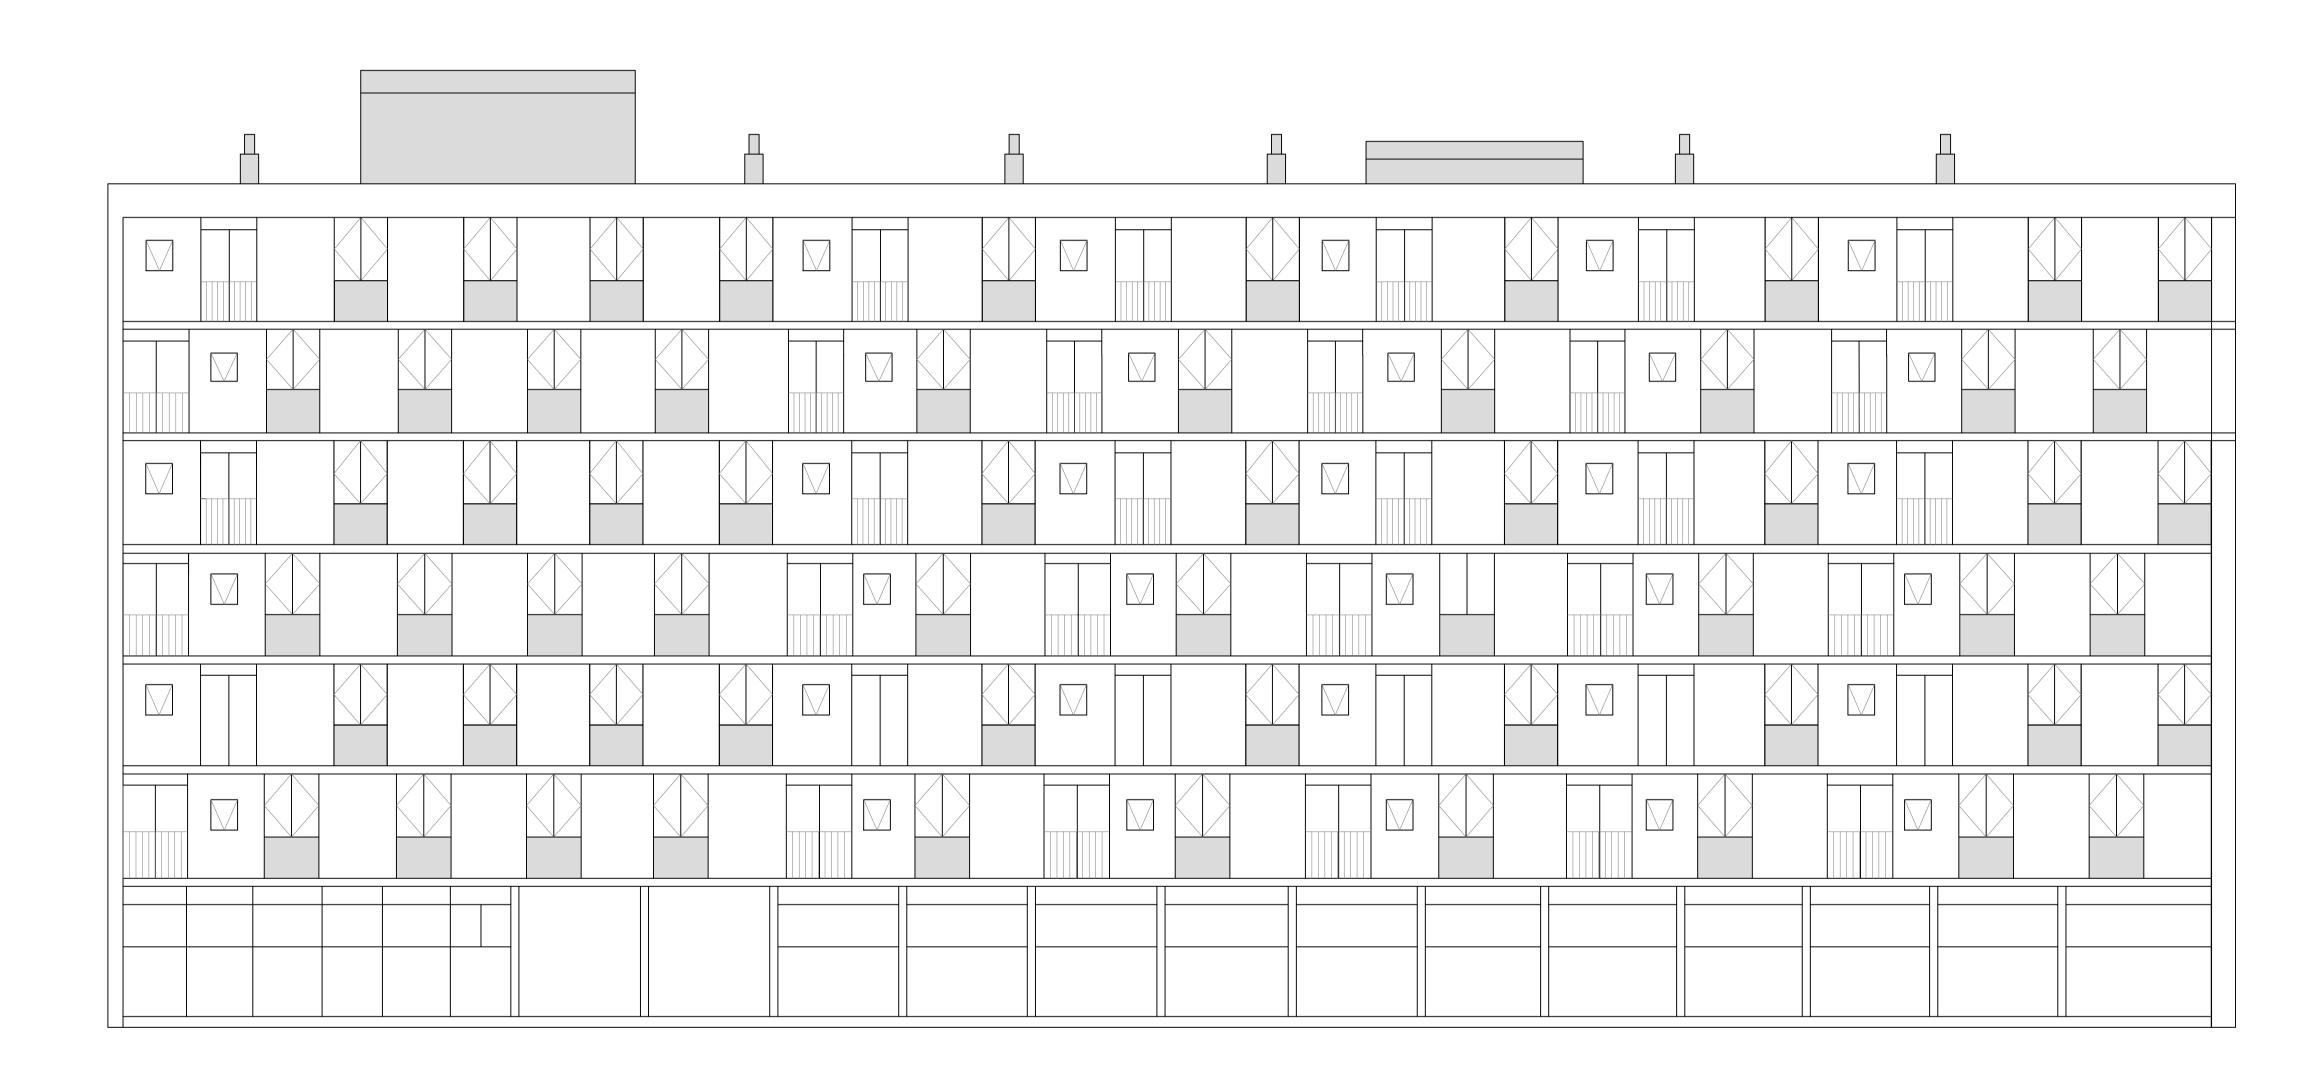

Do not reproduce this drawing without written permission. All dimensions are in millimetres unless stated otherwise.

|                                      | Site Address:       |                   |             |                     |           |
|--------------------------------------|---------------------|-------------------|-------------|---------------------|-----------|
|                                      | Cartmel, H          | arrington Street, | London, NW1 |                     |           |
|                                      | External E          | ast Elevation-Exi | sting       |                     |           |
| Costain Skanska Joint Venture        |                     |                   |             |                     |           |
| 9th Floor                            | Drawn by:           | Reviewed by:      | Checked by: | Presentation Scale: |           |
| The Tower                            | PB                  | AP                | AB          | 1:100 @ A1          |           |
| 1 Eversholt Street<br>London NW1 2DN | Date:<br>10-10-2018 | EW-NI-C           | ARTMEL-E    | EX-EL-01            | Revision: |

| SKANSKA                                                                                 | Drawing Title:                         | arrington Street,                 |    |                                               |                  |
|-----------------------------------------------------------------------------------------|----------------------------------------|-----------------------------------|----|-----------------------------------------------|------------------|
| Skanska Joint Venture<br>9th Floor<br>The Tower<br>1 Eversholt Street<br>London NW1 2DN | Drawn by:<br>PB<br>Date:<br>10-10-2018 | Reviewed by:<br>AP<br>Drawing No: | AB | Presentation Scale:<br>1:100 @ A1<br>EX-EL-01 | Revision:<br>1.0 |