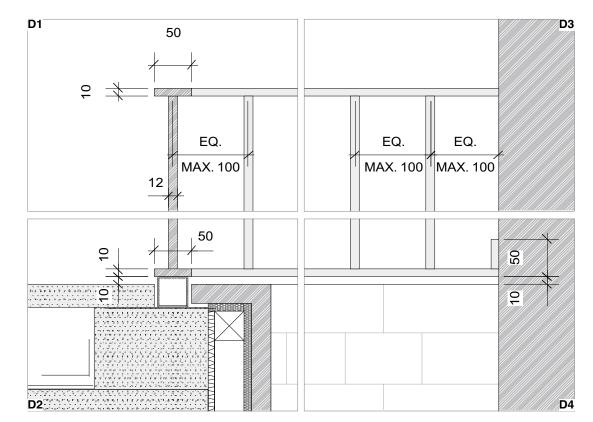

## **Partial Elevation**

130 Partial Section Details, scale 1:5

Plan, scale 1.100

Note: M60.114 External black paint

JOHANNA MOLINEUS ARCHITECTS

22 GREAT CHAPEL STREET LONDON W1F 8FR 0207 734 8320 info@johannamolineus.com

drawing no.

The Bedford Estates 257.04 -1101

**Elevation** 

Plan

Details, scale 1:5

Note: M60.114 External black paint