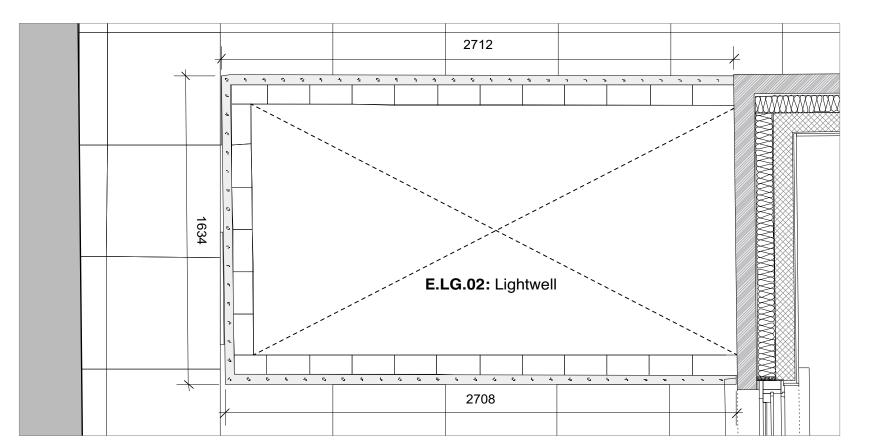

LONDON W1F 8FR 0207 734 8320 info@johannamolineus.com

© 2017 Johanna Molineus Architects Ltd

1:10 @A3 Millimeters (mm) drawn / checked by EG/PB issue revision

P1

Planning

4 Bloomsbury Place London, WC1A 2QA July 2018

Rear lightwell railings E.LG.03 + E.LG.04 drawing no. The Bedford Estates

257.04 -1100



## **Partial Elevation**







130 Partial Section Details, scale 1:5

Plan, scale 1.100

Note: M60.114 External black paint

JOHANNA MOLINEUS ARCHITECTS

22 GREAT CHAPEL STREET LONDON W1F 8FR 0207 734 8320 info@johannamolineus.com

© 2017 Johanna Molineus Architects Ltd



drawn / checked by EG/PB

Planning

July 2018 revision

P1

4 Bloomsbury Place London, WC1A 2QA

D3

drawing title Roof terrace railings E.R.01

drawing no.

The Bedford Estates 257.04 -1101



**Elevation** 



Plan



Details, scale 1:5



Note: M60.114 External black paint

## JOHANNA MOLINEUS ARCHITECTS

22 GREAT CHAPEL STREET LONDON W1F 8FR 0207 734 8320 info@johannamolineus.com © 2017 Johanna Molineus Architects Ltd

Do not scale dimensions from drawing.

Io not saile dimensions from drawing.

Thenked all dimensions on site piror to commencement of work.

Do not copy or use this drawing without written consent.

Suse or publication does not convey or imply grant of licence.

Ithe drawing exceeds the quantities in any way the architects re to be informed before work is commenced.

Trawing to be read in conjunction with structural engineer's trawings and specification.

 drawn / checked by da
EG / PB Jissue rev

Planning

July 2018

P1

4 Bloomsbury Place London, WC1A 2QA

The Bedford Estate