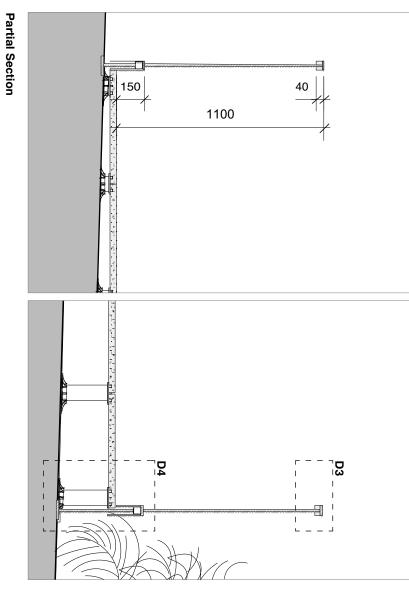

© 2017 Johanna Molineus Architects Ltd

drawn / checked by EG/PB

Planning

July 2018 revision

P1

4 Bloomsbury Place London, WC1A 2QA

D3

drawing title Roof terrace railings E.R.01

drawing no.

The Bedford Estates 257.04 -1101

**Elevation** 

Plan

Details, scale 1:5

Note: M60.114 External black paint