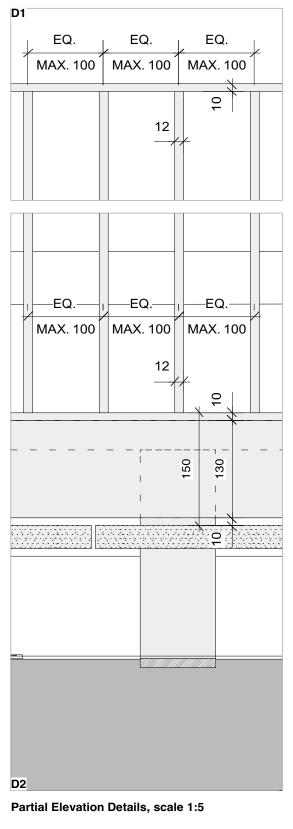

P1

Planning

4 Bloomsbury Place London, WC1A 2QA July 2018

Rear lightwell railings E.LG.03 + E.LG.04 drawing no. The Bedford Estates

257.04 -1100

## **Partial Elevation**

130 Partial Section Details, scale 1:5

Plan, scale 1.100

Note: M60.114 External black paint

JOHANNA MOLINEUS ARCHITECTS

22 GREAT CHAPEL STREET LONDON W1F 8FR 0207 734 8320 info@johannamolineus.com