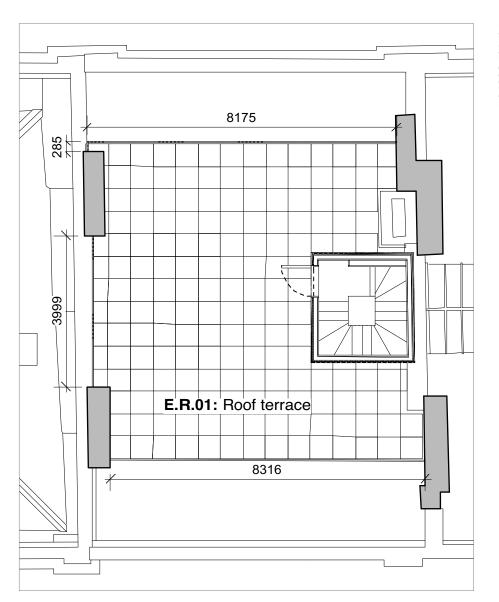

© 2017 Johanna Molineus Architects Ltd

drawn / checked by EG/PB

Planning

July 2018 revision

P1

4 Bloomsbury Place London, WC1A 2QA

D3

drawing title Roof terrace railings E.R.01

drawing no.

The Bedford Estates 257.04 -1101

**Elevation** 

Plan

Details, scale 1:5

Note: M60.114 External black paint