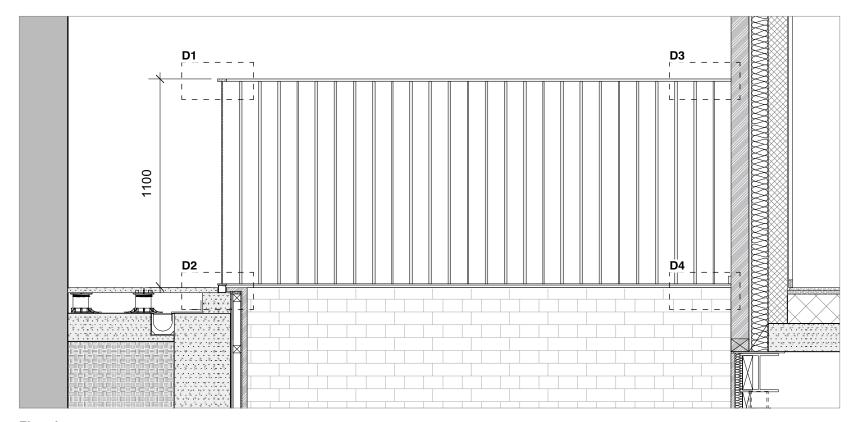

© 2017 Johanna Molineus Architects Ltd

drawn / checked by EG/PB

Planning

July 2018 revision

P1

4 Bloomsbury Place London, WC1A 2QA

D3

drawing title Roof terrace railings E.R.01

drawing no.

The Bedford Estates 257.04 -1101

**Elevation** 

Plan

Details, scale 1:5

Note: M60.114 External black paint