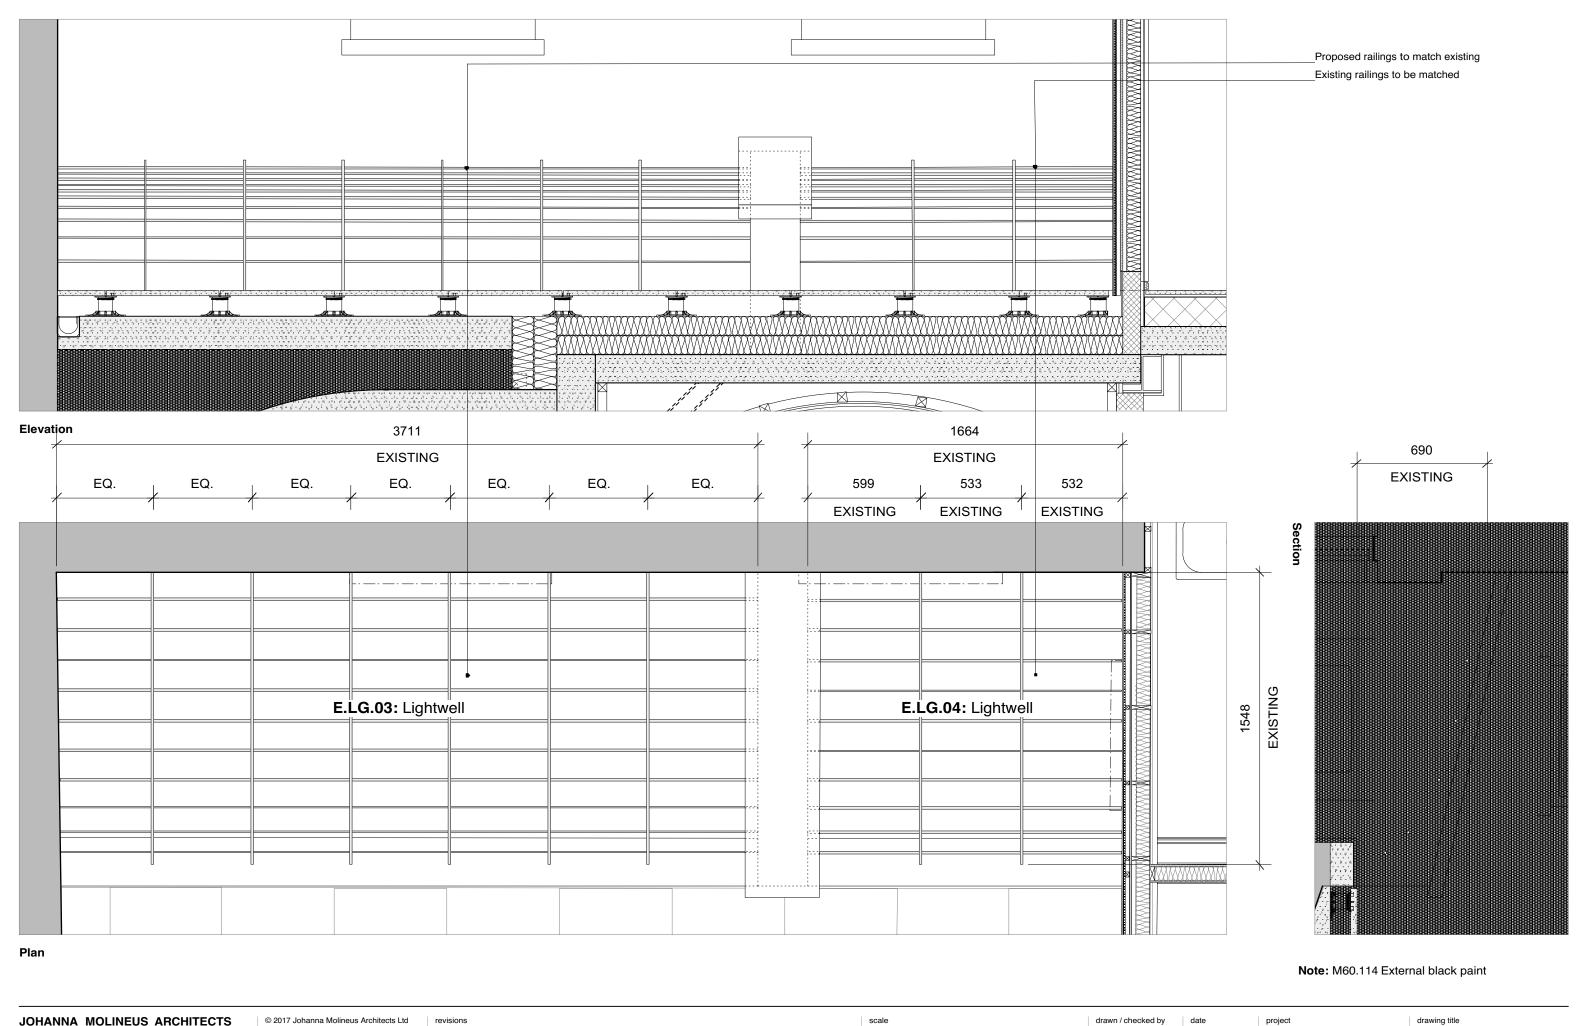

P1

Planning

4 Bloomsbury Place London, WC1A 2QA July 2018

Rear lightwell railings E.LG.03 + E.LG.04 drawing no. The Bedford Estates

257.04 -1100

## **Partial Elevation**

130 Partial Section Details, scale 1:5

Plan, scale 1.100

Note: M60.114 External black paint

JOHANNA MOLINEUS ARCHITECTS

22 GREAT CHAPEL STREET LONDON W1F 8FR 0207 734 8320 info@johannamolineus.com