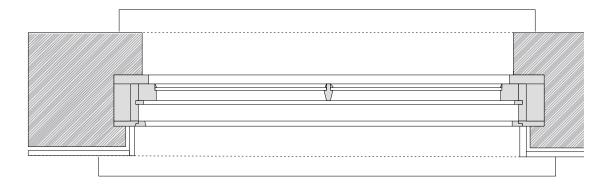

## W.LG.06

| 1 | Single glazed unit |
|---|--------------------|
| 2 | Top rail           |
| 3 | Sash bar           |
| 4 | Meeting rail       |
| 5 | Sash stile         |
| 6 | Timber cill        |
| 7 | Concrete cill      |
|   |                    |