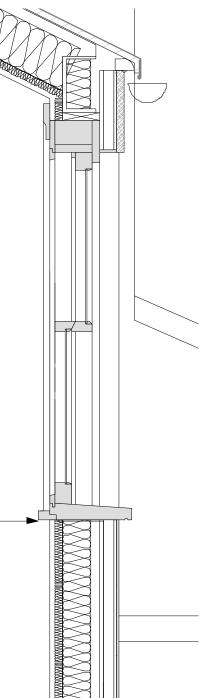

# NEW 6 OVER 6 TIMBER SASH WINDOW

## W.LG.06

| 1 | Single glazed unit |
|---|--------------------|
| 2 | Top rail           |
| 3 | Sash bar           |
| 4 | Meeting rail       |
| 5 | Sash stile         |
| 6 | Timber cill        |
| 7 | Concrete cill      |
|   |                    |

### NOTES

Window sizes to be confirmed on site. Drawing to be read in conjunction with 257.04 Window Schedule, Ironmongery Specification and NBS Specification

| JOHANNA MOLINEUS ARCHITECTS<br>22 GREAT CHAPEL STREET<br>LONDON W1F 8FR<br>0207 734 8320 | © 2017 Johanna Molineus Architects Ltd<br>Do not scale dimensions from drawing.<br>Check all dimensions on site prior to commencement of work.<br>Do not copy or use this drawing without written consent.<br>Issue or publication does not convey or imply grant of licence. | revisions | scale<br><b>1:10</b><br><b>@A3</b><br>0 100 200 300 400 500<br> | issue    | date<br>July 20<br>revision<br>P1 |
|------------------------------------------------------------------------------------------|-------------------------------------------------------------------------------------------------------------------------------------------------------------------------------------------------------------------------------------------------------------------------------|-----------|-----------------------------------------------------------------|----------|-----------------------------------|
| 0207 734 8320<br>info@johannamolineus.com                                                | If the drawing exceeds the quantities in any way the architects<br>are to be informed before work is commencial<br>Drawing to be read in conjunction with structural engineer's<br>drawings and specification.                                                                |           | Millimeters (mm)                                                | Planning | P1                                |

<sub>date</sub> July 2018 Project 4 Bloomsbury Place London, WC1A 2QA client The Bedford Estates drawing title 6 over 6 sash window

drawing no. 257.04-920