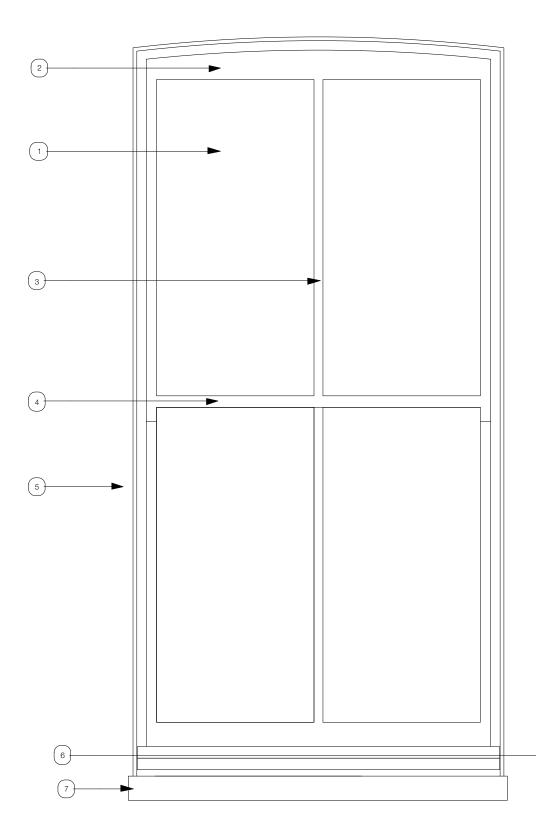

## W.LG.06

| 1 | Single glazed unit |
|---|--------------------|
| 2 | Top rail           |
| 3 | Sash bar           |
| 4 | Meeting rail       |
| 5 | Sash stile         |
| 6 | Timber cill        |
| 7 | Concrete cill      |
|   |                    |