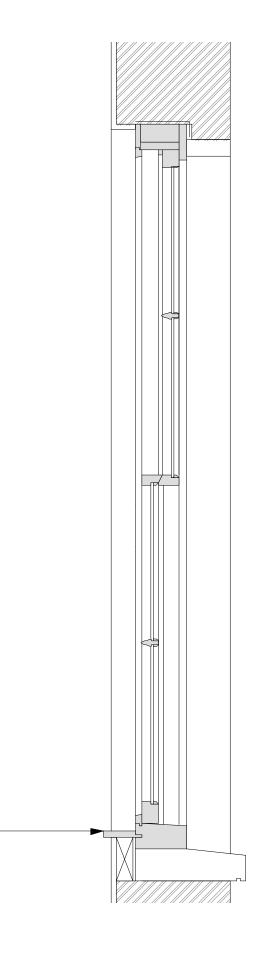

# NEW 6 OVER 6 TIMBER SASH WINDOW

## W.LG.06

| 1 | Single glazed unit |
|---|--------------------|
| 2 | Top rail           |
| 3 | Sash bar           |
| 4 | Meeting rail       |
| 5 | Sash stile         |
| 6 | Timber cill        |
| 7 | Concrete cill      |
|   |                    |

### NOTES

Window sizes to be confirmed on site. Drawing to be read in conjunction with 257.04 Window Schedule, Ironmongery Specification and NBS Specification

| JOHANNA MOLINEUS ARCHITECTS<br>22 GREAT CHAPEL STREET<br>LONDON W1F 8FR<br>0207 734 8320 | © 2017 Johanna Molineus Architects Ltd<br>Do not scale dimensions from drawing.<br>Check all dimensions on site prior to commencement of work.<br>Do not copy or use this drawing without written consent.<br>Issue or publication does not convey or imply grant of licence. | revisions | scale<br><b>1:10</b><br><b>@A3</b><br>0 100 200 300 400 500<br> | issue    | date<br>July 20<br>revision<br>P1 |
|------------------------------------------------------------------------------------------|-------------------------------------------------------------------------------------------------------------------------------------------------------------------------------------------------------------------------------------------------------------------------------|-----------|-----------------------------------------------------------------|----------|-----------------------------------|
| 0207 734 8320<br>info@johannamolineus.com                                                | If the drawing exceeds the quantities in any way the architects<br>are to be informed before work is commencial<br>Drawing to be read in conjunction with structural engineer's<br>drawings and specification.                                                                |           | Millimeters (mm)                                                | Planning | P1                                |

<sub>date</sub> July 2018 Project 4 Bloomsbury Place London, WC1A 2QA client The Bedford Estates drawing title 6 over 6 sash window

drawing no. 257.04-920