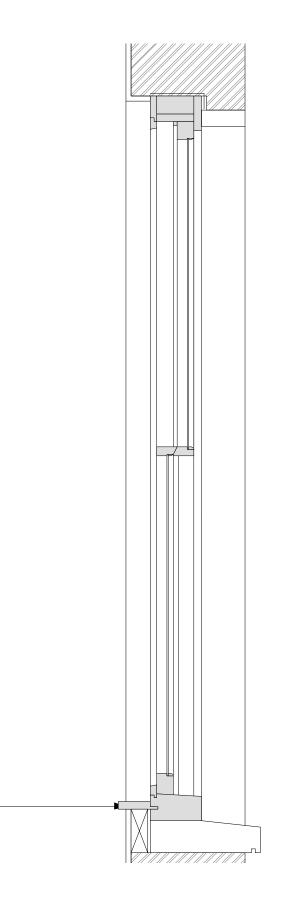

## W.LG.06

| 1 | Single glazed unit |
|---|--------------------|
| 2 | Top rail           |
| 3 | Sash bar           |
| 4 | Meeting rail       |
| 5 | Sash stile         |
| 6 | Timber cill        |
| 7 | Concrete cill      |
|   |                    |