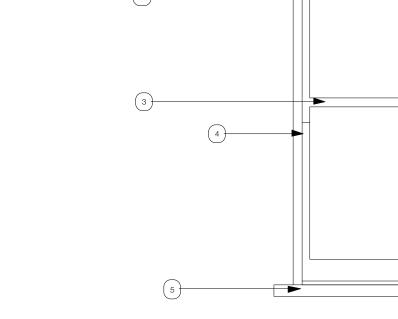

## W.LG.06

| 1 | Single glazed unit |
|---|--------------------|
| 2 | Top rail           |
| 3 | Sash bar           |
| 4 | Meeting rail       |
| 5 | Sash stile         |
| 6 | Timber cill        |
| 7 | Concrete cill      |
|   |                    |