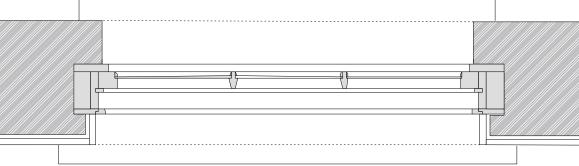

# NEW 6 OVER 6 TIMBER SASH WINDOW

## W.LG.06

| 1 | Single glazed unit |
|---|--------------------|
| 2 | Top rail           |
| 3 | Sash bar           |
| 4 | Meeting rail       |
| 5 | Sash stile         |
| 6 | Timber cill        |
| 7 | Concrete cill      |
|   |                    |

### NOTES

Window sizes to be confirmed on site. Drawing to be read in conjunction with 257.04 Window Schedule, Ironmongery Specification and NBS Specification

| JOHANNA MOLINEUS ARCHITECTS<br>22 GREAT CHAPEL STREET<br>LONDON W1F 8FR<br>0207 734 8320 | © 2017 Johanna Molineus Architects Ltd<br>Do not scale dimensions from drawing.<br>Check all dimensions on site prior to commencement of work.<br>Do not copy or use this drawing without written consent.<br>Issue or publication does not convey or imply grant of licence. | revisions | scale<br><b>1:10</b><br><b>@A3</b><br>0 100 200 300 400 500<br> | issue    | date<br>July 20<br>revision<br>P1 |
|------------------------------------------------------------------------------------------|-------------------------------------------------------------------------------------------------------------------------------------------------------------------------------------------------------------------------------------------------------------------------------|-----------|-----------------------------------------------------------------|----------|-----------------------------------|
| 0207 734 8320<br>info@johannamolineus.com                                                | If the drawing exceeds the quantities in any way the architects<br>are to be informed before work is commencial<br>Drawing to be read in conjunction with structural engineer's<br>drawings and specification.                                                                |           | Millimeters (mm)                                                | Planning | P1                                |

<sub>date</sub> July 2018 Project 4 Bloomsbury Place London, WC1A 2QA client The Bedford Estates drawing title 6 over 6 sash window

drawing no. 257.04-920