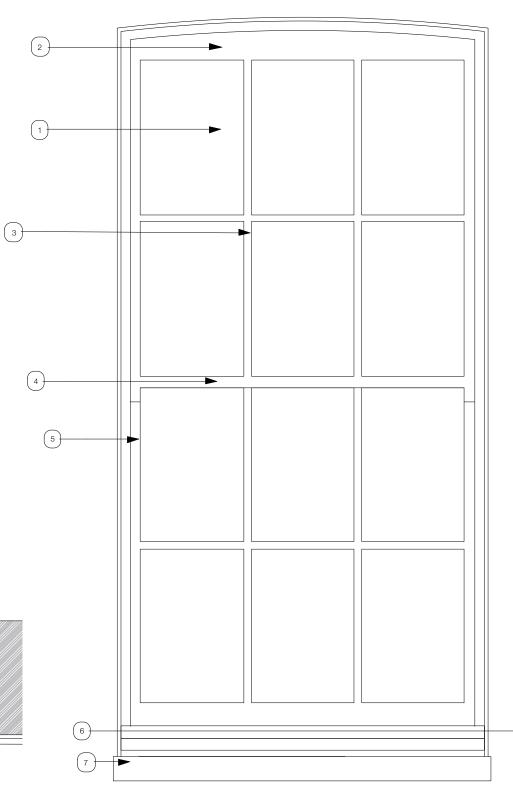

# NEW 6 OVER 6 TIMBER SASH WINDOW

## W.LG.06

| 1 | Single glazed unit |
|---|--------------------|
| 2 | Top rail           |
| 3 | Sash bar           |
| 4 | Meeting rail       |
| 5 | Sash stile         |
| 6 | Timber cill        |
| 7 | Concrete cill      |
|   |                    |

### NOTES

Window sizes to be confirmed on site. Drawing to be read in conjunction with 257.04 Window Schedule, Ironmongery Specification and NBS Specification

| JOHANNA MOLINEUS ARCHITECTS<br>22 GREAT CHAPEL STREET<br>LONDON W1F 8FR<br>0207 734 8320 | © 2017 Johanna Molineus Architects Ltd<br>Do not scale dimensions from drawing.<br>Check all dimensions on site prior to commencement of work.<br>Do not copy or use this drawing without written consent.<br>Issue or publication does not convey or imply grant of licence. | revisions | scale<br><b>1:10</b><br><b>@A3</b><br>0 100 200 300 400 500<br> | issue    | date<br>July 20<br>revision<br>P1 |
|------------------------------------------------------------------------------------------|-------------------------------------------------------------------------------------------------------------------------------------------------------------------------------------------------------------------------------------------------------------------------------|-----------|-----------------------------------------------------------------|----------|-----------------------------------|
| 0207 734 8320<br>info@johannamolineus.com                                                | If the drawing exceeds the quantities in any way the architects<br>are to be informed before work is commencial<br>Drawing to be read in conjunction with structural engineer's<br>drawings and specification.                                                                |           | Millimeters (mm)                                                | Planning | P1                                |

<sub>date</sub> July 2018 Project 4 Bloomsbury Place London, WC1A 2QA client The Bedford Estates drawing title 6 over 6 sash window

drawing no. 257.04-920