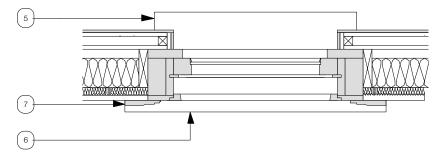

# NEW 6 OVER 6 TIMBER SASH WINDOW

## W.LG.06

| 1 | Single glazed unit |
|---|--------------------|
| 2 | Top rail           |
| 3 | Sash bar           |
| 4 | Meeting rail       |
| 5 | Sash stile         |
| 6 | Timber cill        |
| 7 | Concrete cill      |
|   |                    |

### NOTES

Window sizes to be confirmed on site. Drawing to be read in conjunction with 257.04 Window Schedule, Ironmongery Specification and NBS Specification

| JOHANNA MOLINEUS ARCHITECTS<br>22 GREAT CHAPEL STREET<br>LONDON W1F 8FR<br>0207 734 8320 | © 2017 Johanna Molineus Architects Ltd<br>Do not scale dimensions from drawing.<br>Check all dimensions on site prior to commencement of work.<br>Do not copy or use this drawing without written consent.<br>Issue or publication does not convey or imply grant of licence. | revisions | scale<br><b>1:10</b><br><b>@A3</b><br>0 100 200 300 400 500<br> | issue    | date<br>July 20<br>revision<br>P1 |
|------------------------------------------------------------------------------------------|-------------------------------------------------------------------------------------------------------------------------------------------------------------------------------------------------------------------------------------------------------------------------------|-----------|-----------------------------------------------------------------|----------|-----------------------------------|
| 0207 734 8320<br>info@johannamolineus.com                                                | If the drawing exceeds the quantities in any way the architects<br>are to be informed before work is commencial<br>Drawing to be read in conjunction with structural engineer's<br>drawings and specification.                                                                |           | Millimeters (mm)                                                | Planning | P1                                |

<sub>date</sub> July 2018 Project 4 Bloomsbury Place London, WC1A 2QA client The Bedford Estates drawing title 6 over 6 sash window

drawing no. 257.04-920