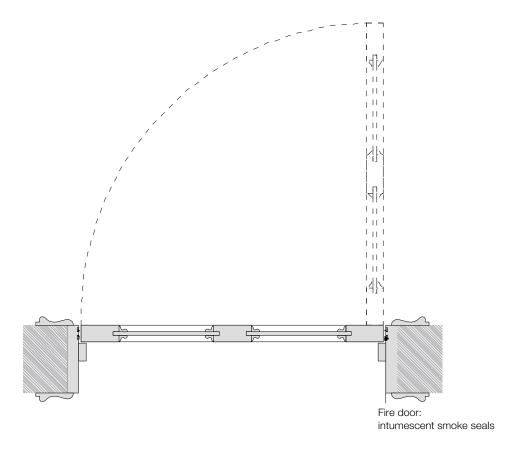

## **EXISTING DOOR REFURBISHMENT INTERNAL PANELLED TIMBER DOOR**

Refurbishment works to all doors marked for refurbishment on 257.04 Door Schedule

Architrave to be refurbished and repainted.

Overhead closer as per specification.

Doors painted with Envirograf product to achieve FD30 fire rating

Door knob in the existing position. Ironmongery: black bun mortice knob as per specification.

Door elevation are seen from the hinged side.