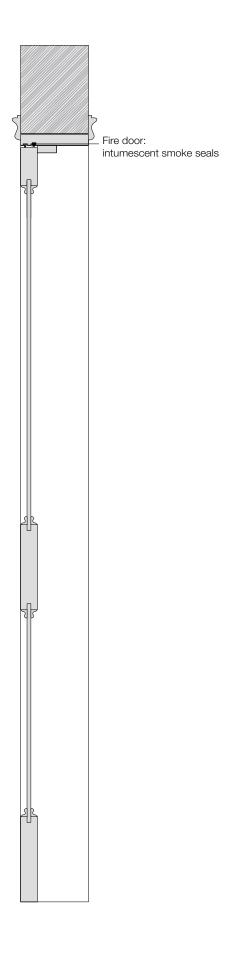

## **EXISTING DOOR REFURBISHMENT INTERNAL PANELLED TIMBER DOOR**

Refurbishment works to all doors marked for refurbishment on 257.04 Door Schedule

Architrave to be refurbished and repainted.

Overhead closer as per specification.

Doors painted with Envirograf product to achieve FD30 fire rating

Door knob in the existing position. Ironmongery: black bun mortice knob as per specification.

Door elevation are seen from the hinged side.