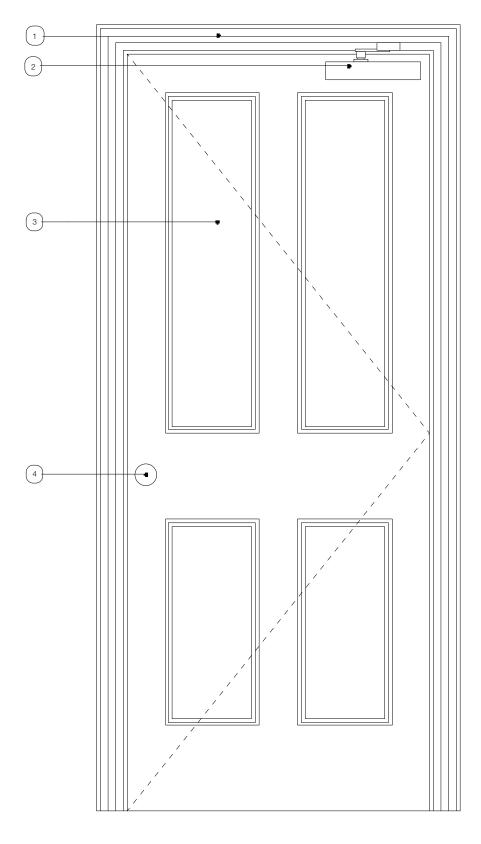

## **EXISTING DOOR REFURBISHMENT INTERNAL PANELLED TIMBER DOOR**

Refurbishment works to all doors marked for refurbishment on 257.04 Door Schedule

Architrave to be refurbished and repainted.

Overhead closer as per specification.

Doors painted with Envirograf product to achieve FD30 fire rating

Door knob in the existing position. Ironmongery: black bun mortice knob as per specification.

Door elevation are seen from the hinged side.

Door sizes to be confirmed on site.

Drawing to be read in conjunction with 257.04 Door Schedule, Ironmongery Specification and NBS.

22 GREAT CHAPEL STREET LONDON W1F 8FR 0207 734 8320 info@johannamolineus.com