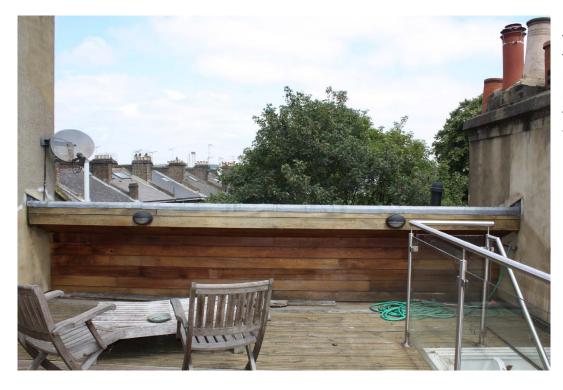

## **3. SITE PHOTOS**

Fig. 01: The existing street scene, showing (L-R) 22-14 Regent's Park Road

Fig. 02: The roof terrace where the condensing unit will be housed, hidden from public view

© 2019 Rhodes Architecture Ltd.

### **1. HERITAGE STATEMENT**

- → 18 Regent's Park Road is located within Area 1 'Regent's Park Road South' of the Primrose Hill Conservation Area.
- → Although Regent's Park Road is mentioned several times in the "Conservation Area Statement: Primrose Hill", no. 18 is not mentioned specifically. Numbers 12-24 Regent's Park Road (even) are mentioned together among others as buildings which make a positive contribution to the conservation area.
- $\rightarrow$  No. 18 is not a listed building, nor is it on the local list of buildings of special interest.
- → The surrounding area is predominantly residential, and is characterised by large terraced villas set back from the road. Regent's Park Road is a principal road in the area and forms part of the 19th century Southampton Estate.
- → The proposed installation takes into consideration the Primrose Hill Conservation Area guidance the document 'Conservation Area Statement 5: Primrose Hill' as the proposal is hidden from public view. The proposal will therefore have no impact on the conservation area.