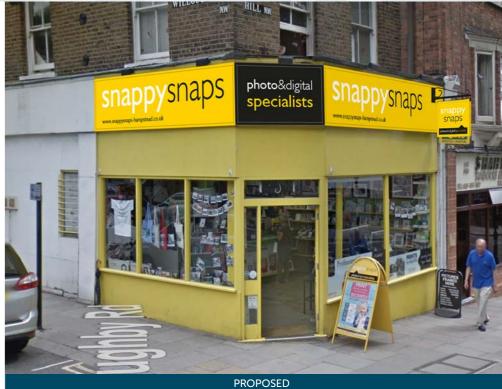

## 700 **ID PHOTOS** 700 — Front Rear Scale 1:20

**Timber fascias Timber projector** 

**Size:** 3600 x 950mm Amount: 1no. **Size:** 1450 x 950mm Amount: 1no. **Size:** 4300 x 950mm Amount: 1no.

**Specification:** 12mm thick exterior timber panel C/W capping (primed & undercoated) finished yellow/black with vinyl graphics applied Externally illuminated using 7no. 300mm bullet lights