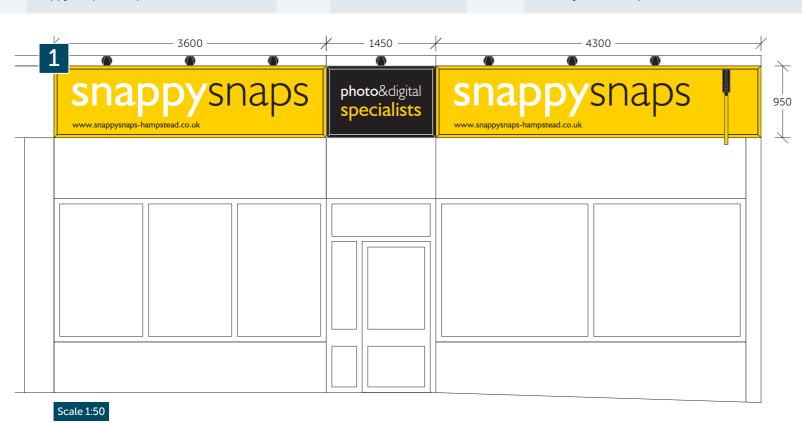

## 700 **ID PHOTOS** 700 — Front Rear Scale 1:20

**Timber fascias Timber projector** 

**Size:** 3600 x 950mm Amount: 1no. **Size:** 1450 x 950mm Amount: 1no. **Size:** 4300 x 950mm Amount: 1no.

**Specification:** 12mm thick exterior timber panel C/W capping (primed & undercoated) finished yellow/black with vinyl graphics applied Externally illuminated using 7no. 300mm bullet lights