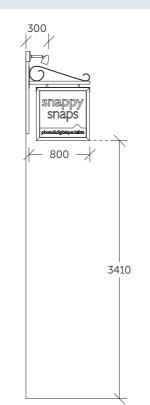

Fixing: Through face

**Size:** 700 x 700 x 50mm Amount: 1no.

**Specification:** 12mm thick exterior timber panel C/W capping (primed & undercoated) finished white (semi-gloss) with vinyl graphics applied

Fixing: Fixed to ornate steel bracket finished black

(semi-gloss)