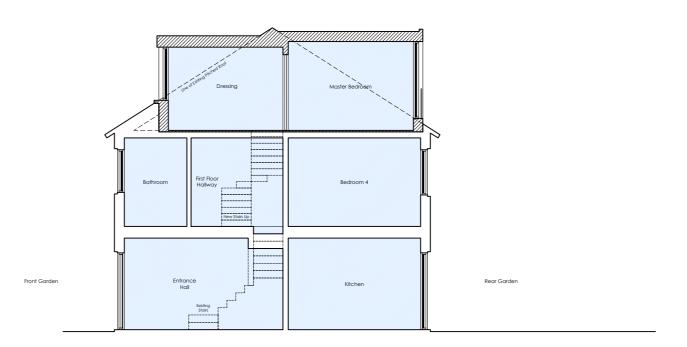

## Proposed Section BB

scale bar , do not scale from this drawing , scale bar is included as a requirement of statutory approvals only note to contactor\_use only figured dimensions for construction

Note. All Dimensions indicated are in mm.

New internal and external walls and floors.

A 22.01.2019 Velux style rooflight added to rear slope

 - 21.01.2019
 first issue
 MLR
 DA

 rev.
 date.
 details.
 drawn by.
 checked by

MLR DA

1.100\_A3 Planning Proposed 1.50\_A1 Blackwater Studio . Unit 4 . 17-19 Blackwater Street . East Dulwich . London . SE22 8RS Sections +44 (0)7525 179 525 project 50 Lady Margaret Road DISTRIC Kentish Town . London . NW5 2NP studio@districtarchitects.co.uk www.districtarchitects.co.uk client Mr. and Mrs. Haugen this drawing is copyright. job no . 033. (3) stage . 300 series / number