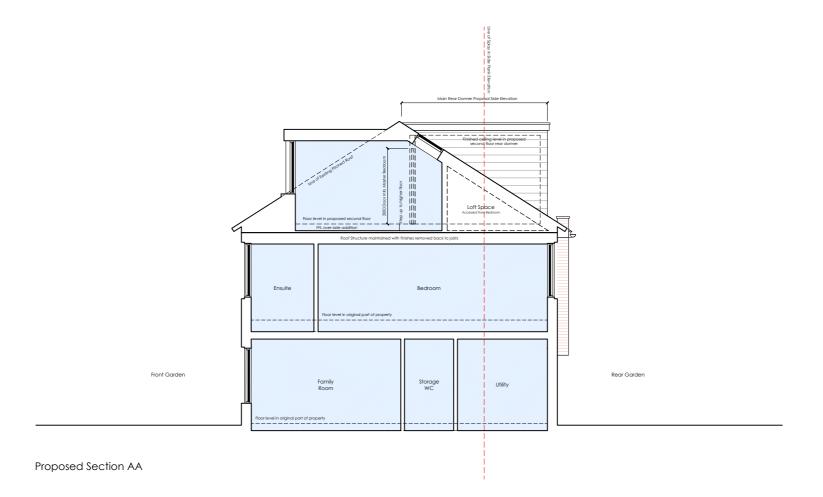

## Proposed Section BB

scale bar , do not scale from this drawing , scale bar is included as a requirement of statutory approvals only note to contactor\_use only figured dimensions for construction

Note. All Dimensions indicated are in mm.

New internal and external walls and floors.

A 22.01.2019 Velux style rooflight added to rear slope

 - 21.01.2019
 first issue
 MLR
 DA

 rev.
 date.
 details.
 drawn by.
 checked by

MLR DA

1.100\_A3 Planning Proposed 1.50\_A1 Blackwater Studio . Unit 4 . 17-19 Blackwater Street . East Dulwich . London . SE22 8RS Sections +44 (0)7525 179 525 project 50 Lady Margaret Road DISTRIC Kentish Town . London . NW5 2NP studio@districtarchitects.co.uk www.districtarchitects.co.uk client Mr. and Mrs. Haugen this drawing is copyright. job no . 033. (3) stage . 300 series / number