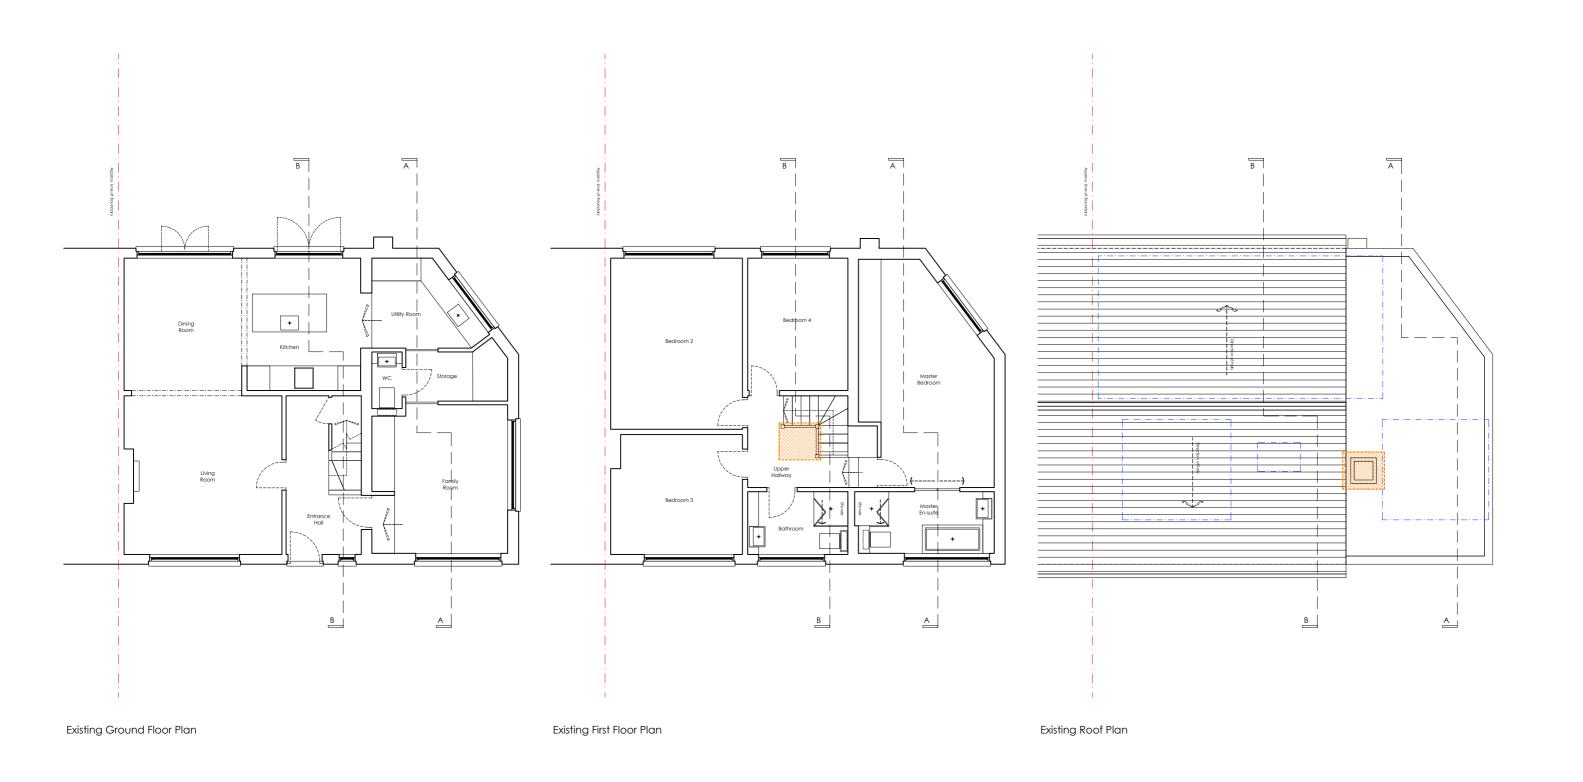

Outline of Proposed Addition Demolitions . Area to be demolished -- 21.01.2019 first issue MLR DA scale bar, do not scale from this drawing, scale bar is included as a requirement of statutory approvals only note to contactor\_use only figured dimensions for construction 1.100\_A3 Planning Existing 1.50\_A1 Blackwater Studio . Unit 4 . 17-19 Blackwater Street . East Dulwich . London . SE22 8RS Floor Plans +44 (0)7525 179 525