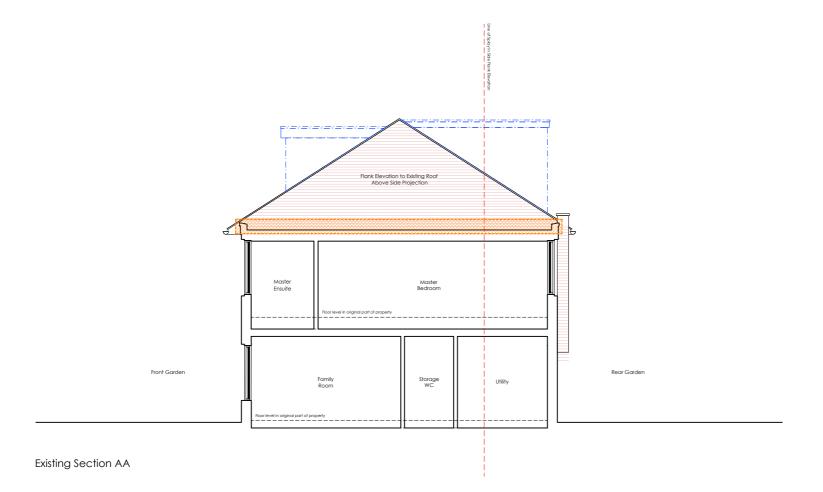

## Existing Section BB

this drawing is copyright.

Outline of Proposed Addition Demolitions . Area to be demolished -- 21.01.2019 first issue MLR DA scale bar , do not scale from this drawing , scale bar is included as a requirement of statutory approvals only note to contactor\_use only figured dimensions for construction 1.100\_A3 Planning Existing 1.50\_A1 Blackwater Studio . Unit 4 . 17-19 Blackwater Street . East Dulwich . London . SE22 8RS Sections +44 (0)7525 179 525 project 50 Lady Margaret Road DISTRICT Kentish Town . London . NW5 2NP studio@districtarchitects.co.uk www.districtarchitects.co.uk client Mr. and Mrs. Haugen