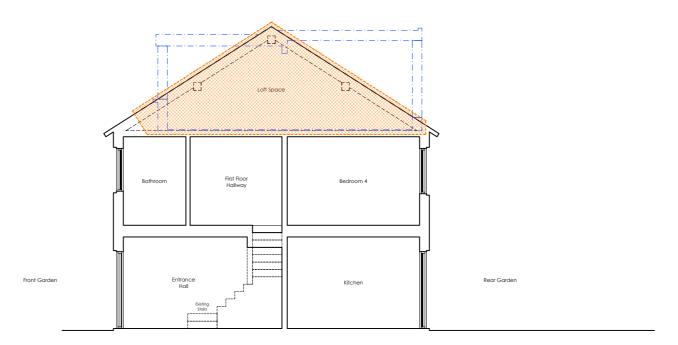

## Existing Section BB

this drawing is copyright.

Outline of Proposed Addition Demolitions . Area to be demolished -- 21.01.2019 first issue MLR DA scale bar , do not scale from this drawing , scale bar is included as a requirement of statutory approvals only note to contactor\_use only figured dimensions for construction 1.100\_A3 Planning Existing 1.50\_A1 Blackwater Studio . Unit 4 . 17-19 Blackwater Street . East Dulwich . London . SE22 8RS Sections +44 (0)7525 179 525 project 50 Lady Margaret Road DISTRICT Kentish Town . London . NW5 2NP studio@districtarchitects.co.uk www.districtarchitects.co.uk client Mr. and Mrs. Haugen