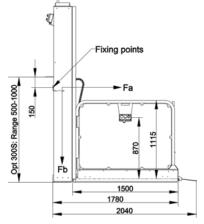

## Optimum 300s PLATFORM LIFT

500 TO 1000MM TRAVEL THROUGH ENTRY

### Standard Features

- Manual double doors
- Powder coated in RAL 7004 light grey
- 1 phase (frequency invertor) 240v, 16 amp
- Toughened polycarbonate infill panels
- Soft start/stop
- **Key**switch
- Fixed ramp
- · Safety tray underside guarding
- Lifting heights 500mm to 1000mm
- Lifts up to 400kg
- Footprint size 1300mm x 1780mm (excluding ramp)
- Platform Size 1040mm x 1435mm
- Installation width required 1500mm
- External or internal installation
- Open through configuration
- 2 year warranty on major drive components