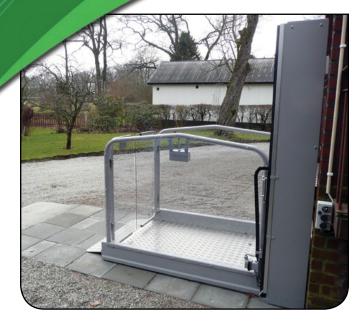

## Optimum 300s PLATFORM LIFT

500 TO 1000MM TRAVEL THROUGH ENTRY

### About the Optimum 300s

The Optimum 300s offers a Part M compliant solution to small changes in levels and the unit is suitable for internal or external use. This open style platform lift is value engineered to be designed with aesthetics and safety in mind giving added comfort to users.

Centre opening gates are installed on the landing at the higher floor and easy to use controls make this the ideal unit for changes in level that are just a few steps high. This unit is available in an open-through configuration and offers 500mm to 1000mm travel.