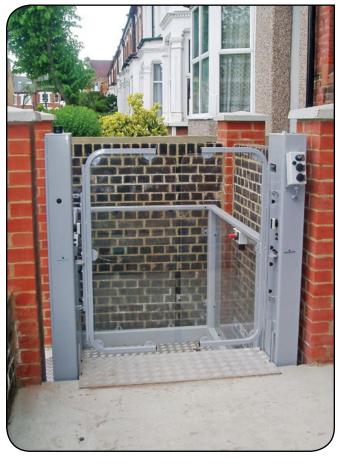

## Optimum 300e PLATFORM LIFT

500MM TO 3000MM TRAVEL ENTRY OPTIONS

### About the Optimum 300e

The Optimum 300e offers a Part M compliant solution to small changes in levels and the unit is suitable for internal or external use. A safety gate is installed on the landing at the higher floor and easy to use controls make this the ideal unit for changes in level that are just a few steps high. This unit is offers 500mm to 3000mm travel and will cater for an adjacent or through entry and exit.

# Features as per standard model but with the following enhanced features:

- Travel 500mm 3000mm
- Ramp Automatic power fold style
- Capacity 400kg
- Option for single hinged gate
- · Colour choice of RAL colours available
- Keyswitch at each landing
- Tactile buttons
- Through or adjacent entry