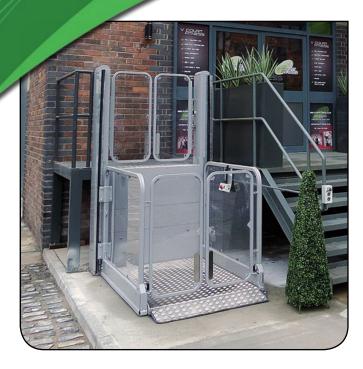

## Optimum 300s PLATFORM LIFT

500 TO 1000MM TRAVEL THROUGH ENTRY

### About the Optimum 300s

The Optimum 300s offers a Part M compliant solution to small changes in levels and the unit is suitable for internal or external use. This open style platform lift is value engineered to be designed with aesthetics and safety in mind giving added comfort to users.

Centre opening gates are installed on the landing at the higher floor and easy to use controls make this the ideal unit for changes in level that are just a few steps high. This unit is available in an open-through configuration and offers 500mm to 1000mm travel.

### Standard Features

- Manual double doors
- Powder coated in RAL 7004 light grey
- 1 phase (frequency invertor) 240v, 16 amp
- Toughened polycarbonate infill panels
- Soft start/stop
- **Key**switch
- Fixed ramp
- · Safety tray underside guarding
- Lifting heights 500mm to 1000mm
- Lifts up to 400kg
- Footprint size 1300mm x 1780mm (excluding ramp)
- Platform Size 1040mm x 1435mm
- Installation width required 1500mm
- External or internal installation
- Open through configuration
- 2 year warranty on major drive components