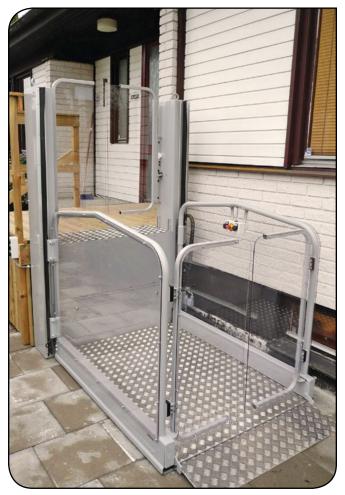

## Optimum 300e PLATFORM LIFT

500MM TO 3000MM TRAVEL ENTRY OPTIONS

### About the Optimum 300e

The Optimum 300e offers a Part M compliant solution to small changes in levels and the unit is suitable for internal or external use. A safety gate is installed on the landing at the higher floor and easy to use controls make this the ideal unit for changes in level that are just a few steps high. This unit is offers 500mm to 3000mm travel and will cater for an adjacent or through entry and exit.

# Features as per standard model but with the following enhanced features:

- Travel 500mm 3000mm
- Ramp Automatic power fold style
- Capacity 400kg
- Option for single hinged gate
- · Colour choice of RAL colours available
- Keyswitch at each landing
- Tactile buttons
- Through or adjacent entry