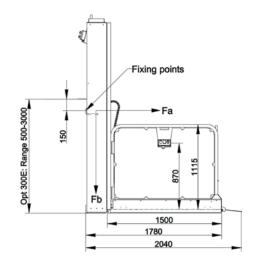

## Optimum 300e PLATFORM LIFT

500MM TO 3000MM TRAVEL ENTRY OPTIONS

### About the Optimum 300e

The Optimum 300e offers a Part M compliant solution to small changes in levels and the unit is suitable for internal or external use. A safety gate is installed on the landing at the higher floor and easy to use controls make this the ideal unit for changes in level that are just a few steps high. This unit is offers 500mm to 3000mm travel and will cater for an adjacent or through entry and exit.

# Features as per standard model but with the following enhanced features:

- Travel 500mm 3000mm
- Ramp Automatic power fold style
- Capacity 400kg
- Option for single hinged gate
- · Colour choice of RAL colours available
- Keyswitch at each landing
- Tactile buttons
- Through or adjacent entry