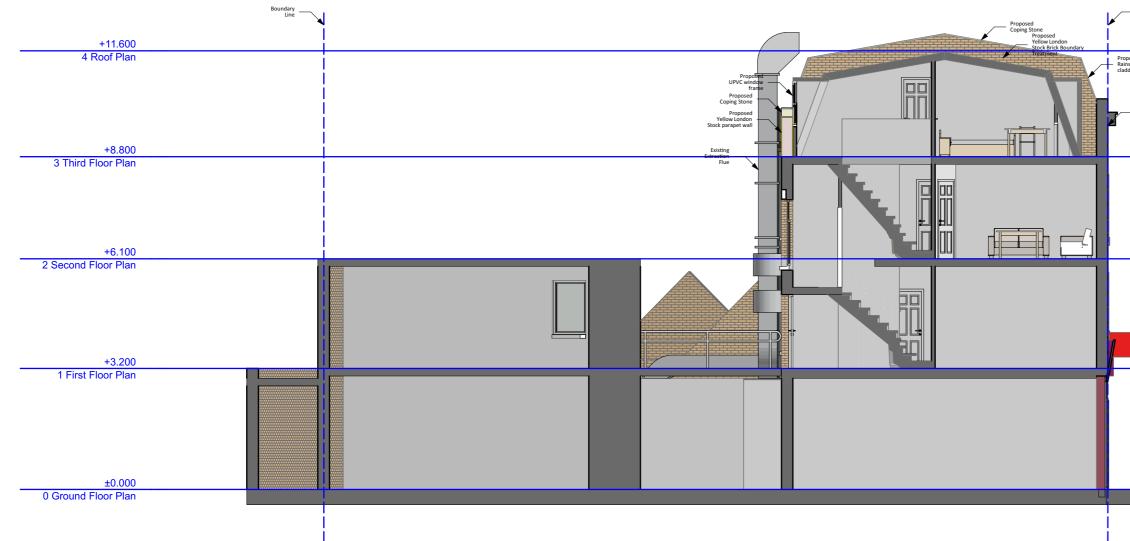

#### Elevation

| 7 |        | ZANOPLY            | Site                                   | Project                                                 | Drawing     | Date       | Notes                                                                                                 | 3. The contractor is responsible for checking all dimmensions before commencing works.            | Propos | sed_Se | ection_A |
|---|--------|--------------------|----------------------------------------|---------------------------------------------------------|-------------|------------|-------------------------------------------------------------------------------------------------------|---------------------------------------------------------------------------------------------------|--------|--------|----------|
|   | anopiy | info@zanoply.co.uk | 98 Queen's Crescent<br>London, NW5 4DY | Construction of a Mansard<br>Roof Extension to Increase | Scale       | Prepared   | 1. This drawing has been prepared for planning purposes<br>only.                                      | <ol> <li>Any discrepancy found should be brought to the<br/>attention of the designer.</li> </ol> |        |        |          |
|   |        | www.zanoply.co.uk  |                                        | Floorspace of Existing 1 x 1<br>Bedroom Unit            | 1:100 at A3 | 19.11.2018 | 2. All copyrights are reserved to Zanoply Itd and consent<br>should be sought for non-commercial use. |                                                                                                   | 0      | 2m     | 4m       |

| <br>+11.600                   |
|-------------------------------|
| 4 Roof Plan                   |
|                               |
|                               |
|                               |
|                               |
|                               |
|                               |
| +8.800                        |
| 3 Third Floor Plan            |
|                               |
|                               |
|                               |
|                               |
|                               |
|                               |
| .0.100                        |
| +6.100<br>2 Second Floor Plan |
| 2 Second Floor Plan           |
|                               |
|                               |
|                               |
|                               |
|                               |
|                               |
| 12.000                        |
| +3.200<br>1 First Floor Plan  |
| 1 First Floor Plan            |
|                               |
|                               |
|                               |
|                               |
|                               |
|                               |
|                               |
| +0.000                        |
| ±0.000<br>0 Ground Floor Plan |
|                               |
|                               |