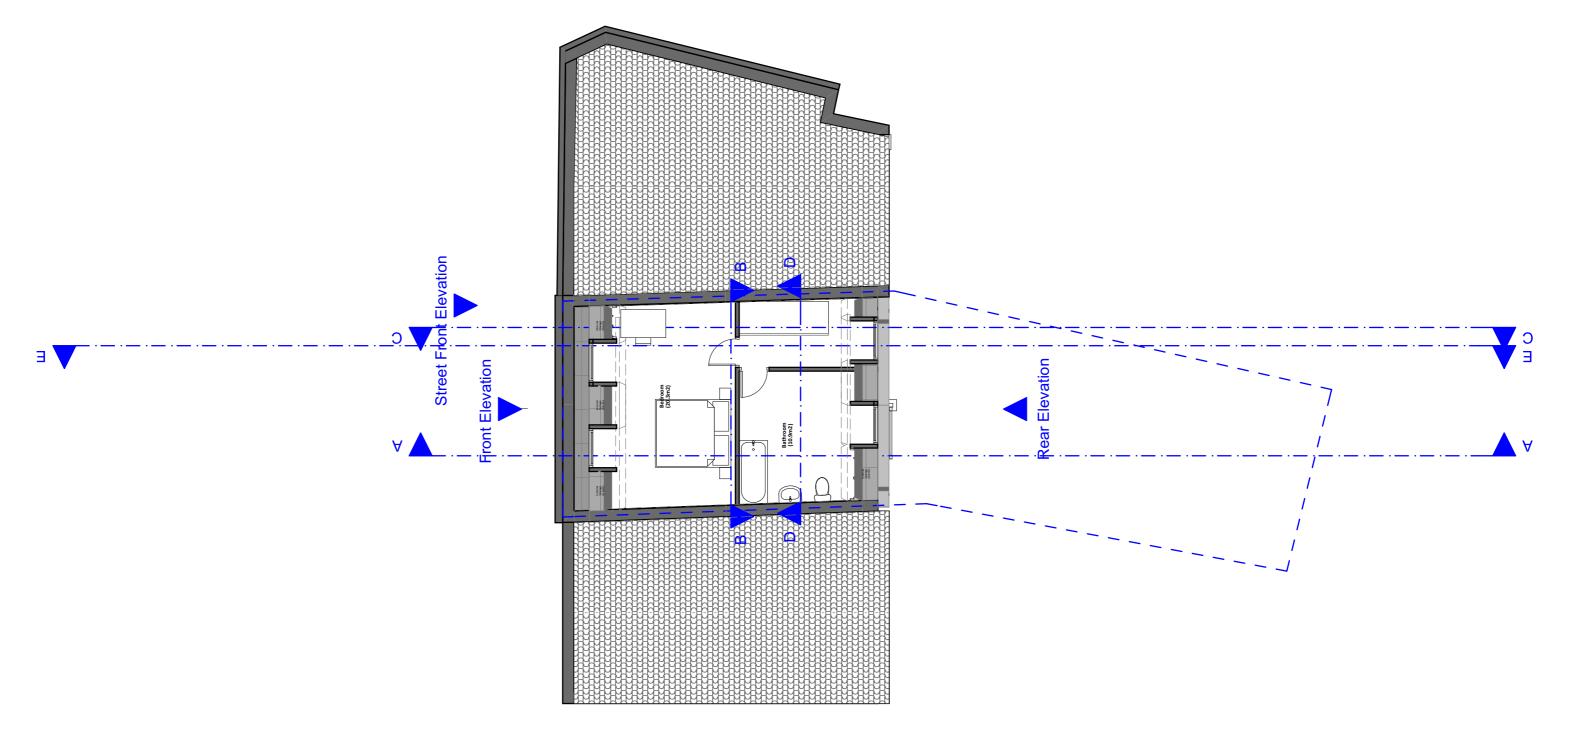

noiteval3 tee3

| 7 | anonlu | ZANOPLY            | Site<br>98 Queen's Crescent | <b>Project</b>                               | Drawing     | Date       | Notes 1. This drawing has been prepared for planning purposes                                                           | <ol> <li>The contractor is responsible for checking all<br/>dimmensions before commencing works.</li> <li>Should not be scaled from this drawing.</li> </ol> | Prop | osed_Fir | st_Flo |
|---|--------|--------------------|-----------------------------|----------------------------------------------|-------------|------------|-------------------------------------------------------------------------------------------------------------------------|--------------------------------------------------------------------------------------------------------------------------------------------------------------|------|----------|--------|
|   |        | info@zanoply.co.uk | London, NW5 4DY             | Roof Extension to Increase                   | Scale       | Prepared   | only.                                                                                                                   | <ol><li>Any discrepancy found should be brought to the<br/>attention of the designer.</li></ol>                                                              |      |          |        |
|   |        | www.zanoply.co.uk  |                             | Floorspace of Existing 1 x 1<br>Bedroom Unit | 1:100 at A3 | 19.11.2018 | <ol> <li>All copyrights are reserved to Zanoply ltd and consent<br/>should be sought for non-commercial use.</li> </ol> |                                                                                                                                                              | 0    | 2m       | 4m     |
|   |        |                    |                             | bearboint onite                              |             |            |                                                                                                                         |                                                                                                                                                              |      |          |        |