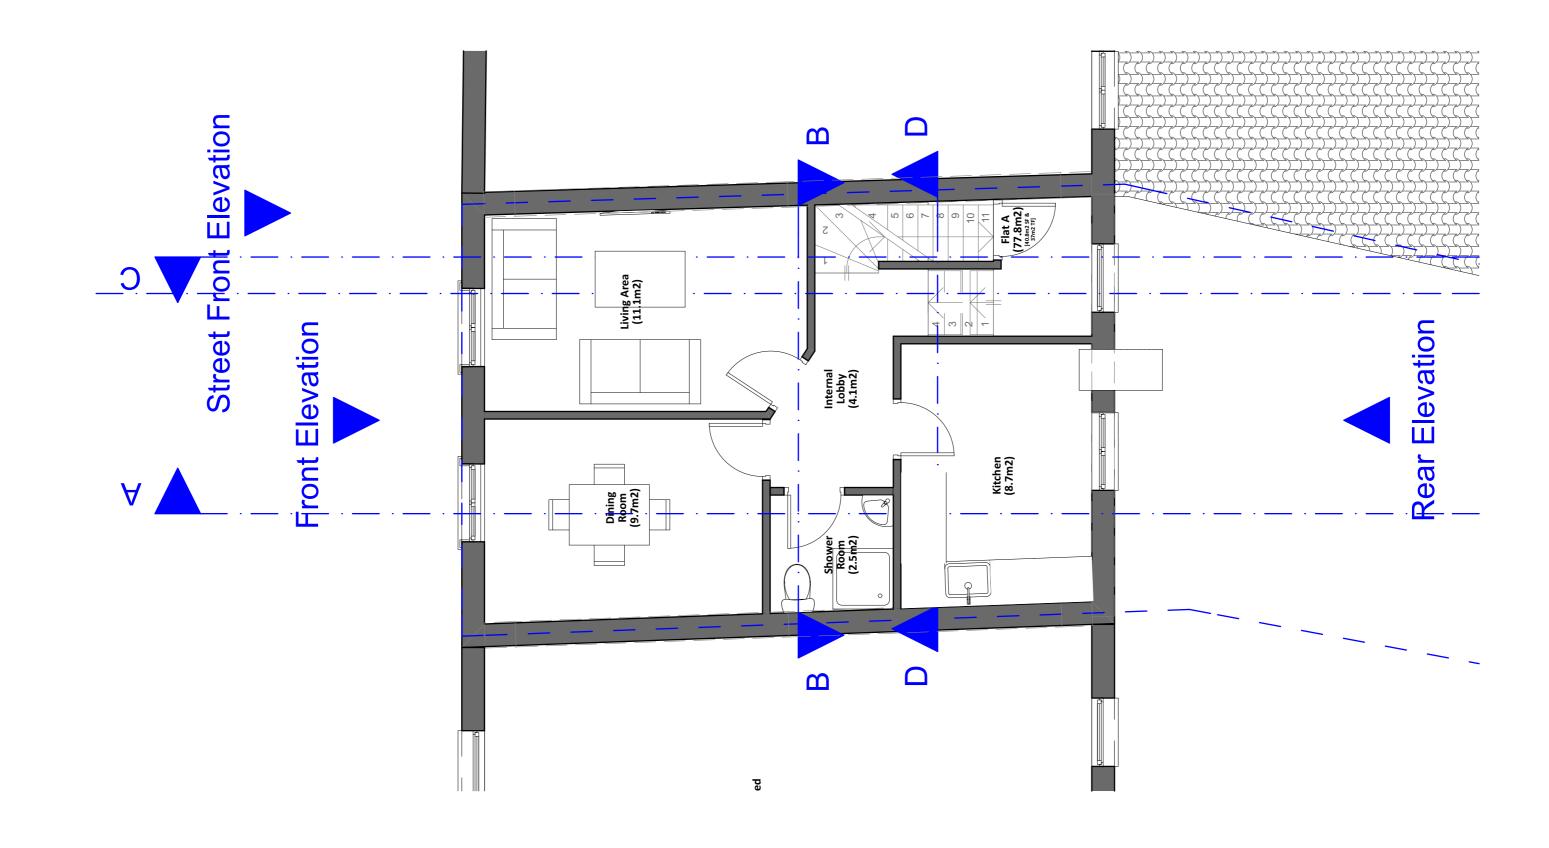

|       | <b>Zanonlu</b> | ZANOPLY            | Site<br>98 Queen's Crescent | Project<br>Construction of a Mansard | Drawing     | Date       | Notes 1. This drawing has been prepared for planning purposes | <ol> <li>The contractor is responsible for checking all<br/>dimmensions before commencing works.</li> <li>Should not be scaled from this drawing.</li> </ol> | F | Proposed | _Grou | nd_ |
|-------|----------------|--------------------|-----------------------------|--------------------------------------|-------------|------------|---------------------------------------------------------------|--------------------------------------------------------------------------------------------------------------------------------------------------------------|---|----------|-------|-----|
|       |                | info@zanoply.co.uk | -                           | Roof Extension to Increase           | Scale       | Prepared   | only.                                                         | <ol><li>Any discrepancy found should be brought to the</li></ol>                                                                                             | _ |          |       |     |
| _   ' |                | www.zanoply.co.uk  | London, NW5 4DY             | Floorspace of Existing 1 x 1         | 1:100 at A3 | 19.11.2018 | 2. All copyrights are reserved to Zanoply Itd and consent     | attention of the designer.                                                                                                                                   |   |          |       |     |
|       |                | . ,                |                             | Bedroom Unit                         | 1.100 at A5 | 15.11.2010 | should be sought for non-commercial use.                      |                                                                                                                                                              | 0 | 2m       | Ζ     | 4m  |
|       |                |                    |                             |                                      |             |            |                                                               |                                                                                                                                                              | - |          |       |     |