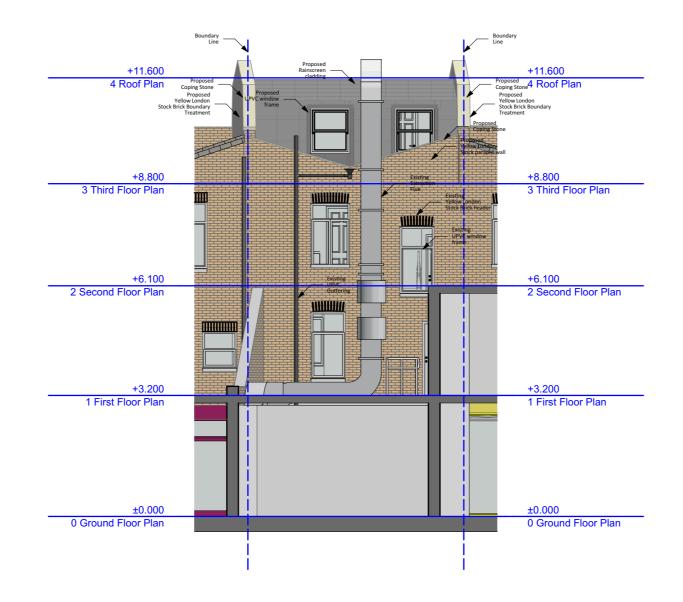

#### Elevation

| 7 |        | ZANOPLY            | Site                                   | Project                                                 | Drawing     | Date       | Notes                                                                                                 | 3. The contractor is responsible for checking all dimmensions before commencing works.            | Propos | sed_Se | ection_A |
|---|--------|--------------------|----------------------------------------|---------------------------------------------------------|-------------|------------|-------------------------------------------------------------------------------------------------------|---------------------------------------------------------------------------------------------------|--------|--------|----------|
|   | anopiy | info@zanoply.co.uk | 98 Queen's Crescent<br>London, NW5 4DY | Construction of a Mansard<br>Roof Extension to Increase | Scale       | Prepared   | 1. This drawing has been prepared for planning purposes<br>only.                                      | <ol> <li>Any discrepancy found should be brought to the<br/>attention of the designer.</li> </ol> |        |        |          |
|   |        | www.zanoply.co.uk  |                                        | Floorspace of Existing 1 x 1<br>Bedroom Unit            | 1:100 at A3 | 19.11.2018 | 2. All copyrights are reserved to Zanoply Itd and consent<br>should be sought for non-commercial use. |                                                                                                   | 0      | 2m     | 4m       |

| <br>+11.600                   |
|-------------------------------|
| 4 Roof Plan                   |
|                               |
|                               |
|                               |
|                               |
|                               |
|                               |
| +8.800                        |
| 3 Third Floor Plan            |
|                               |
|                               |
|                               |
|                               |
|                               |
|                               |
| .0.100                        |
| +6.100<br>2 Second Floor Plan |
| 2 Second Floor Plan           |
|                               |
|                               |
|                               |
|                               |
|                               |
|                               |
| 12.000                        |
| +3.200<br>1 First Floor Plan  |
| 1 First Floor Plan            |
|                               |
|                               |
|                               |
|                               |
|                               |
|                               |
|                               |
| +0.000                        |
| ±0.000<br>0 Ground Floor Plan |
|                               |
|                               |