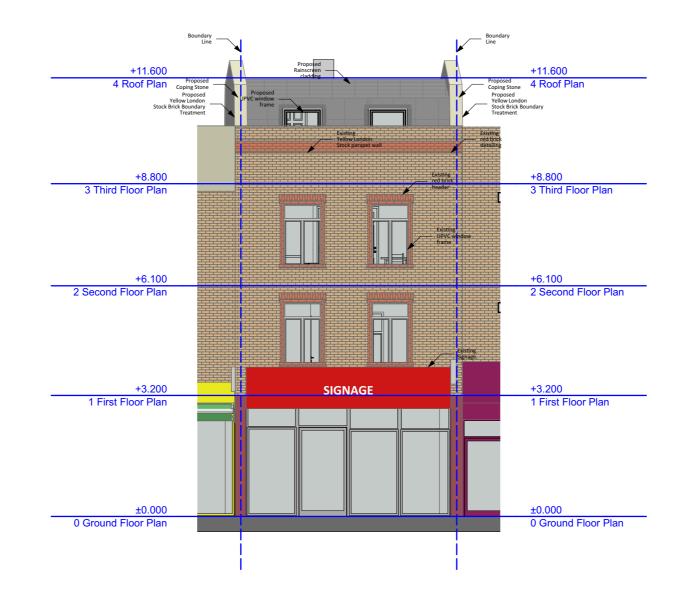

Revation

\_\_\_\_\_ 20m

| Zanc | plu | ZANOPLY<br>info@zanoply.co.uk | Site<br>98 Queen's Crescent | Project<br>Construction of a Mansard                                       | Drawing<br>Scale | Date<br>Prepared | Notes 1. This drawing has been prepared for planning purposes only.                                   | <ol><li>Any discrepancy found should be brought to the</li></ol> | Prop | osed_ | Front | _EI |
|------|-----|-------------------------------|-----------------------------|----------------------------------------------------------------------------|------------------|------------------|-------------------------------------------------------------------------------------------------------|------------------------------------------------------------------|------|-------|-------|-----|
|      | 1.3 | www.zanoply.co.uk             | London, NW5 4DY             | Roof Extension to Increase<br>Floorspace of Existing 1 x 1<br>Bedroom Unit | 1:100 at A3      | 19.11.2018       | 2. All copyrights are reserved to Zanoply Itd and consent<br>should be sought for non-commercial use. | attention of the designer.                                       | 0    | 2m    | 4     | lm  |

## \_Elevation

| Zanoply | ZANOPLY<br>info@zanoply.co.uk | <b>Site</b><br>98 Queen's Crescent<br>London, NW5 4DY | <b>Project</b><br>Construction of a Mansard<br>Roof Extension to Increase | Drawing<br>Scale | Date<br>Prepared |                                                                                                                         | <ol> <li>Any discrepancy found should be brought to the<br/>attention of the designer.</li> </ol> |   |   |   |    |  |
|---------|-------------------------------|-------------------------------------------------------|---------------------------------------------------------------------------|------------------|------------------|-------------------------------------------------------------------------------------------------------------------------|---------------------------------------------------------------------------------------------------|---|---|---|----|--|
|         | www.zanoply.co.uk             | London, NWS 4D1                                       | Floorspace of Existing 1 x 1<br>Bedroom Unit                              | 1:200 at A3      | 19.11.2018       | <ol> <li>All copyrights are reserved to Zanoply ltd and consent<br/>should be sought for non-commercial use.</li> </ol> |                                                                                                   | 0 | 4 | m | 8m |  |