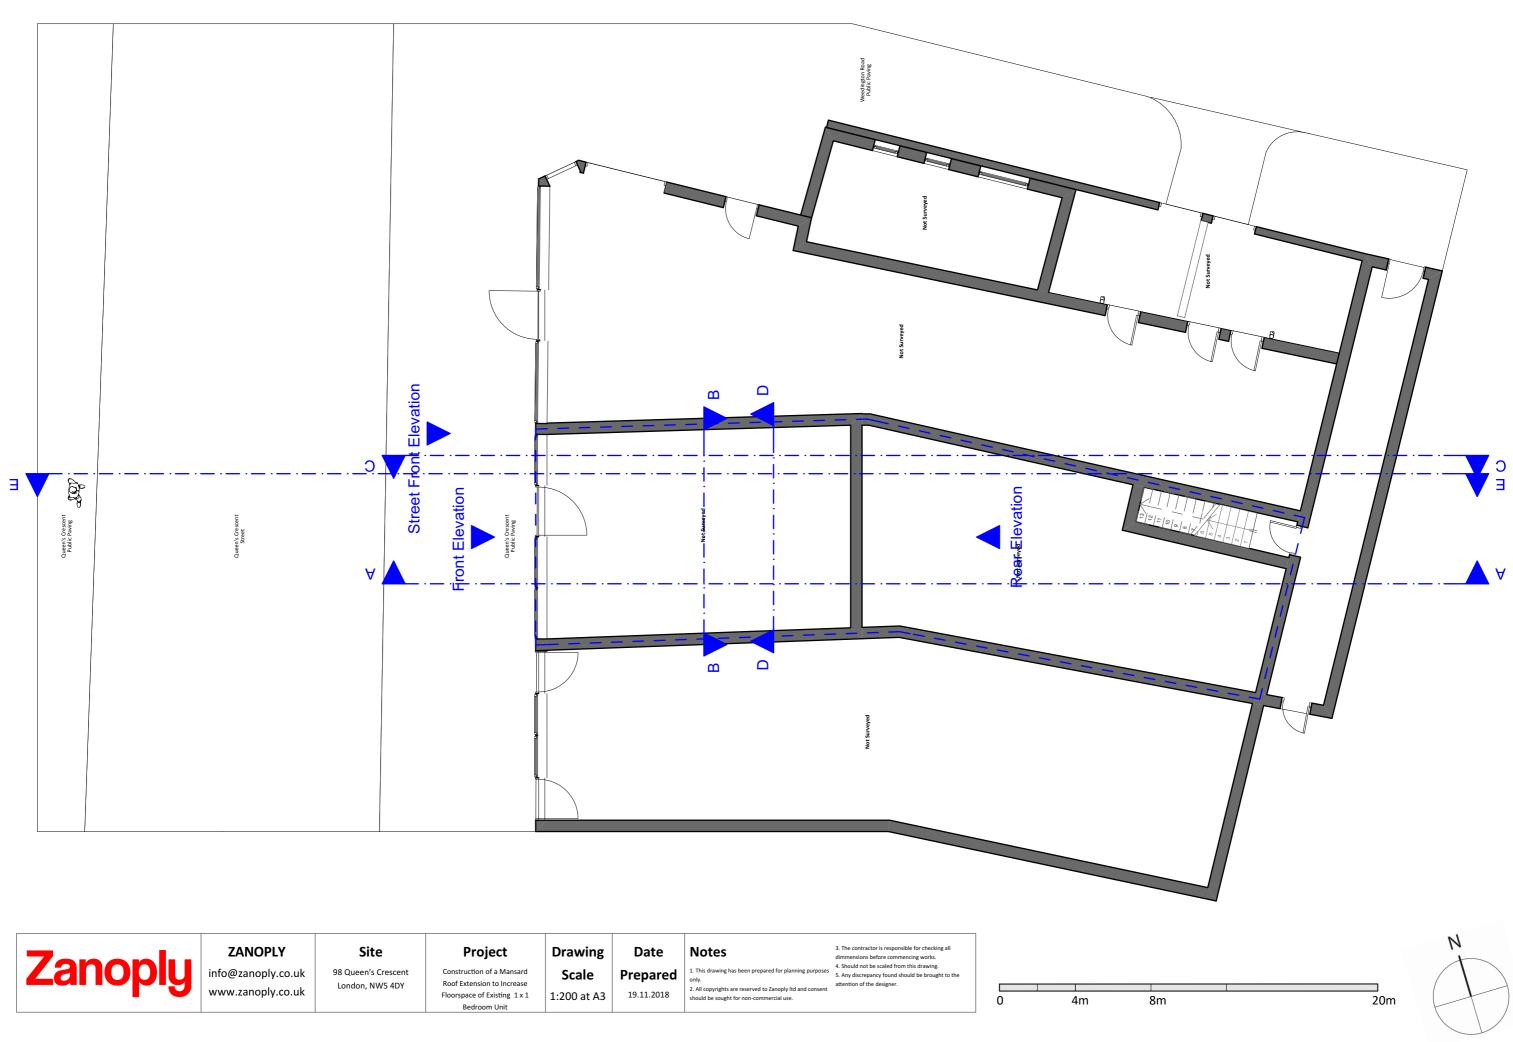

|       | <b>Zanonlu</b> | ZANOPLY            | Site<br>98 Queen's Crescent | Project<br>Construction of a Mansard | Drawing     | Date       | Notes 1. This drawing has been prepared for planning purposes | <ol> <li>The contractor is responsible for checking all<br/>dimmensions before commencing works.</li> <li>Should not be scaled from this drawing.</li> </ol> | F | Proposed | _Grou | nd_ |
|-------|----------------|--------------------|-----------------------------|--------------------------------------|-------------|------------|---------------------------------------------------------------|--------------------------------------------------------------------------------------------------------------------------------------------------------------|---|----------|-------|-----|
|       |                | info@zanoply.co.uk | -                           | Roof Extension to Increase           | Scale       | Prepared   | only.                                                         | <ol><li>Any discrepancy found should be brought to the</li></ol>                                                                                             | _ |          |       |     |
| _   ' |                | www.zanoply.co.uk  | London, NW5 4DY             | Floorspace of Existing 1 x 1         | 1:100 at A3 | 19.11.2018 | 2. All copyrights are reserved to Zanoply Itd and consent     | attention of the designer.                                                                                                                                   |   |          |       |     |
|       |                | . ,                |                             | Bedroom Unit                         | 1.100 at A5 | 15.11.2010 | should be sought for non-commercial use.                      |                                                                                                                                                              | 0 | 2m       | Ζ     | 4m  |
|       |                |                    |                             |                                      |             |            |                                                               |                                                                                                                                                              | - |          |       |     |