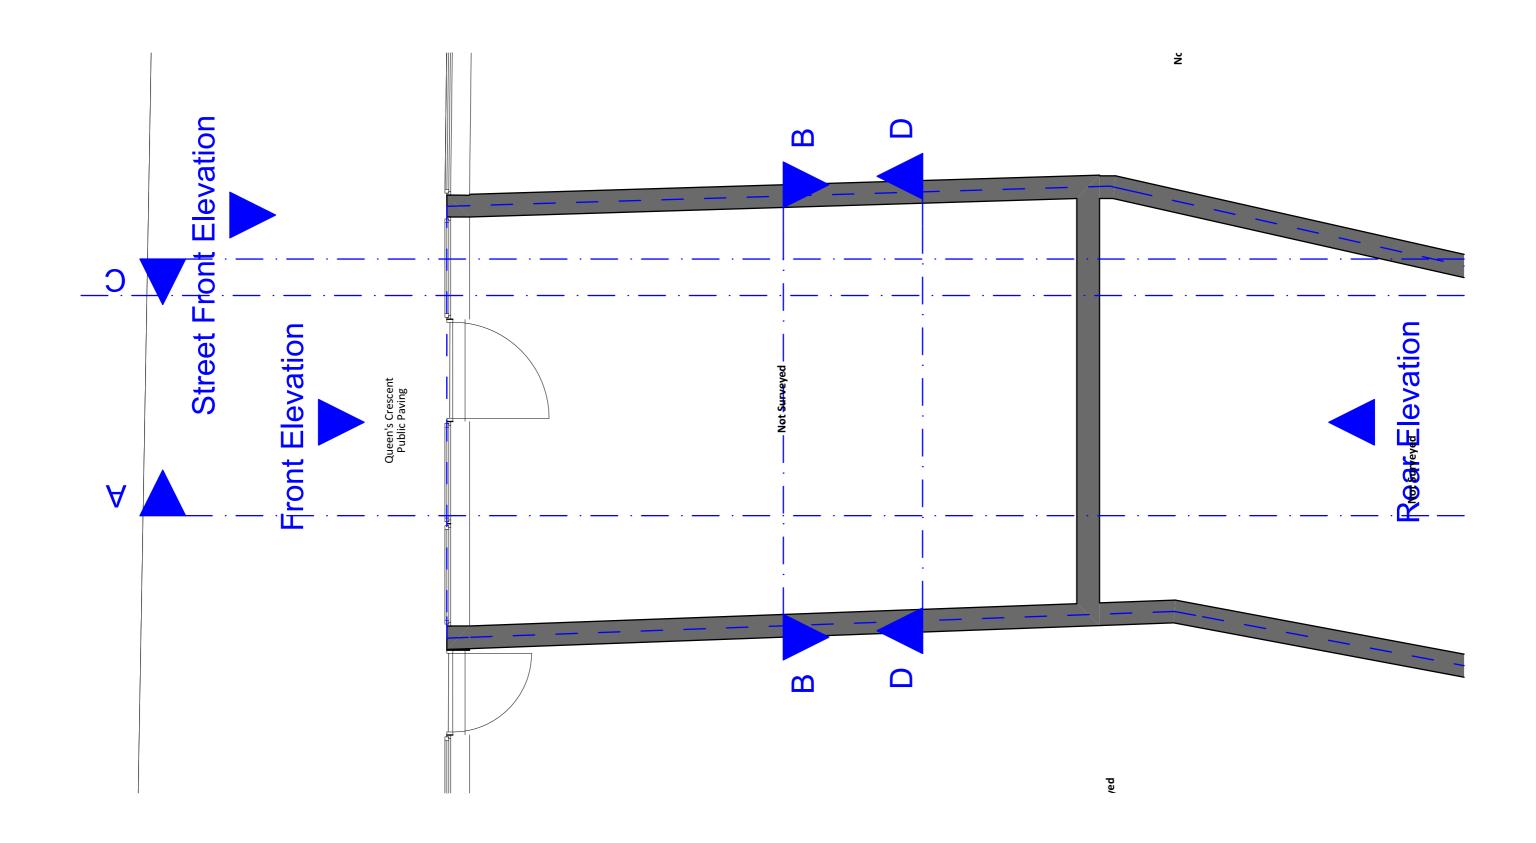

## \_Elevation

| Zanoply | ZANOPLY<br>info@zanoply.co.uk | <b>Site</b><br>98 Queen's Crescent<br>London, NW5 4DY | <b>Project</b><br>Construction of a Mansard<br>Roof Extension to Increase | Drawing<br>Scale | Date<br>Prepared |                                                                                                                         | <ol> <li>Any discrepancy found should be brought to the<br/>attention of the designer.</li> </ol> |   |   |   |    |  |
|---------|-------------------------------|-------------------------------------------------------|---------------------------------------------------------------------------|------------------|------------------|-------------------------------------------------------------------------------------------------------------------------|---------------------------------------------------------------------------------------------------|---|---|---|----|--|
|         | www.zanoply.co.uk             | London, NWS 4D1                                       | Floorspace of Existing 1 x 1<br>Bedroom Unit                              | 1:200 at A3      | 19.11.2018       | <ol> <li>All copyrights are reserved to Zanoply ltd and consent<br/>should be sought for non-commercial use.</li> </ol> |                                                                                                   | 0 | 4 | m | 8m |  |