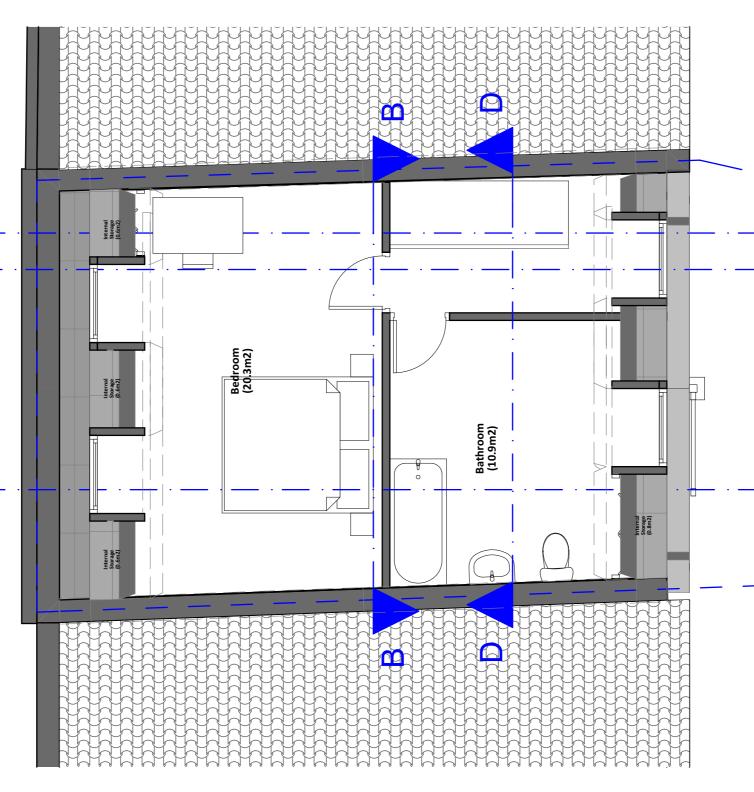

loor\_Plan

\_\_\_\_\_ 10m

| Zanoplu | ZANOPLY<br>info@zanoply.co.uk | Site<br>98 Queen's Crescent | Project<br>Construction of a Mansard                                       | Drawing<br>Scale | Date<br>Prepared | Notes 1. This drawing has been prepared for planning purposes only.                                | <ol><li>Any discrepancy found should be brought to the</li></ol> | Propo | osed_Se | cond_ |
|---------|-------------------------------|-----------------------------|----------------------------------------------------------------------------|------------------|------------------|----------------------------------------------------------------------------------------------------|------------------------------------------------------------------|-------|---------|-------|
|         | www.zanoply.co.uk             | London, NW5 4DY             | Roof Extension to Increase<br>Floorspace of Existing 1 x 1<br>Bedroom Unit | 1:100 at A3      | 19.11.2018       | 2. All copyrights are reserved to Zanoply Itd and consent should be sought for non-commercial use. | attention of the designer.                                       | 0     | 2m      | 4m    |