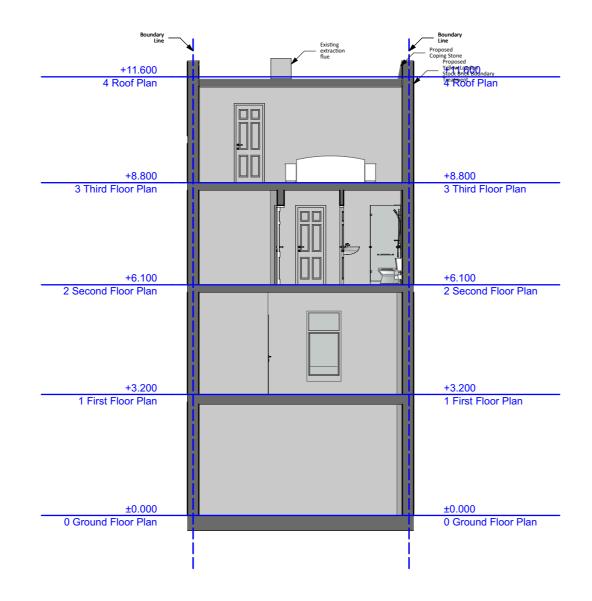

| Zanoplu | ZANOPLY           | Site<br>98 Queen's Crescent | <b>Project</b><br>Construction of a Mansard                                | Drawing<br>Scale | Date<br>Prepared | Notes                                                                                                          | 3. The contractor is responsible for checking all<br>dimmensions before commencing works.<br>4. Should not be scaled from this drawing.<br>5. Any discrepany found should be brought to the | Proposed_Section_B |    |    |  |
|---------|-------------------|-----------------------------|----------------------------------------------------------------------------|------------------|------------------|----------------------------------------------------------------------------------------------------------------|---------------------------------------------------------------------------------------------------------------------------------------------------------------------------------------------|--------------------|----|----|--|
|         | www.zanoply.co.uk | London, NW5 4DY             | Roof Extension to Increase<br>Floorspace of Existing 1 x 1<br>Bedroom Unit | 1:100 at A3      | 19.11.2018       | only.<br>2. All copyrights are reserved to Zanoply Itd and consent<br>should be sought for non-commercial use. | attention of the designer.                                                                                                                                                                  | 0                  | 2m | 4m |  |