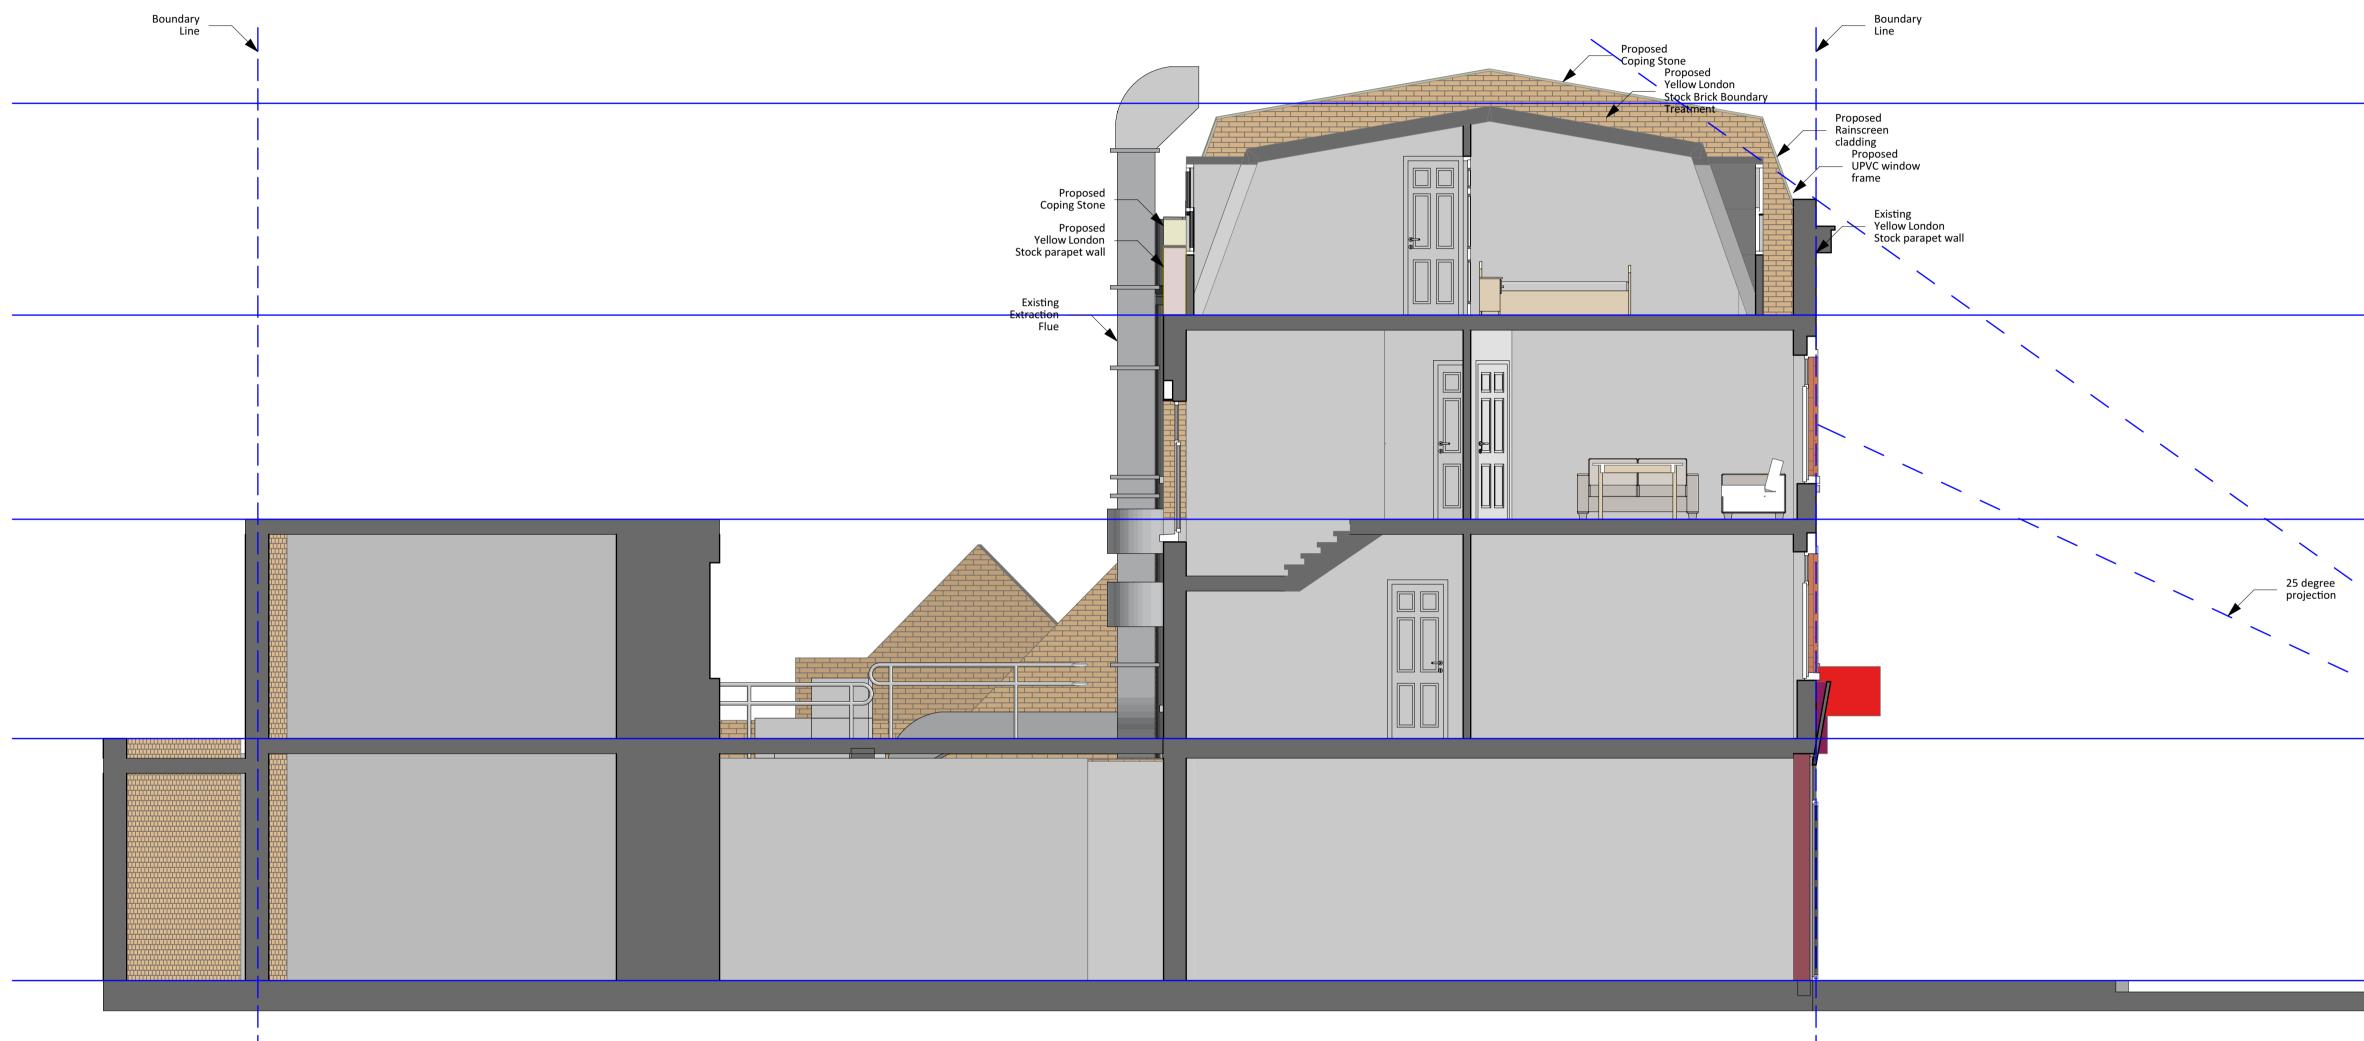

#### 10m

| Zanoplu | ZANOPLY<br>info@zanoply.co.uk | Site<br>98 Queen's Crescent | <b>Project</b><br>Construction of a Mansard                                | Drawing<br>Scale | Date<br>Prepared | Prepared 1. This drawing has been prepared for planning purposes<br>only.<br>2 All convertists are reserved to Zanoply Ird and consent | <ol> <li>The contractor is responsible for checking all<br/>dimmensions before commencing works.</li> <li>Should not be scaled from this drawing.</li> <li>Any discrepancy found should be brought to the<br/>attention of the designer.</li> </ol> | Proposed_Section_C |    |    |  |
|---------|-------------------------------|-----------------------------|----------------------------------------------------------------------------|------------------|------------------|----------------------------------------------------------------------------------------------------------------------------------------|-----------------------------------------------------------------------------------------------------------------------------------------------------------------------------------------------------------------------------------------------------|--------------------|----|----|--|
|         | www.zanoply.co.uk             | London, NW5 4DY             | Roof Extension to Increase<br>Floorspace of Existing 1 x 1<br>Bedroom Unit |                  | 19.11.2018       |                                                                                                                                        |                                                                                                                                                                                                                                                     | 0                  | 2m | 4m |  |