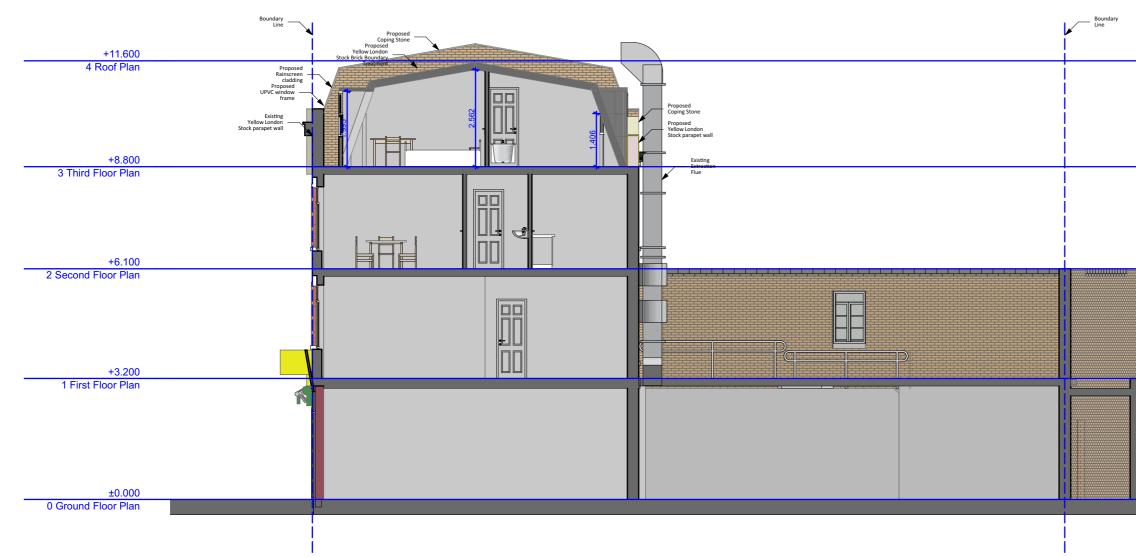

#### Elevation

| 7 |        | ZANOPLY            | Site                                   | Project                                                 | Drawing     | Date       | Notes                                                                                                 | 3. The contractor is responsible for checking all dimmensions before commencing works.            | Propos | sed_Se | ection_A |
|---|--------|--------------------|----------------------------------------|---------------------------------------------------------|-------------|------------|-------------------------------------------------------------------------------------------------------|---------------------------------------------------------------------------------------------------|--------|--------|----------|
|   | anopiy | info@zanoply.co.uk | 98 Queen's Crescent<br>London, NW5 4DY | Construction of a Mansard<br>Roof Extension to Increase | Scale       | Prepared   | 1. This drawing has been prepared for planning purposes<br>only.                                      | <ol> <li>Any discrepancy found should be brought to the<br/>attention of the designer.</li> </ol> |        |        |          |
|   |        | www.zanoply.co.uk  |                                        | Floorspace of Existing 1 x 1<br>Bedroom Unit            | 1:100 at A3 | 19.11.2018 | 2. All copyrights are reserved to Zanoply Itd and consent<br>should be sought for non-commercial use. |                                                                                                   | 0      | 2m     | 4m       |