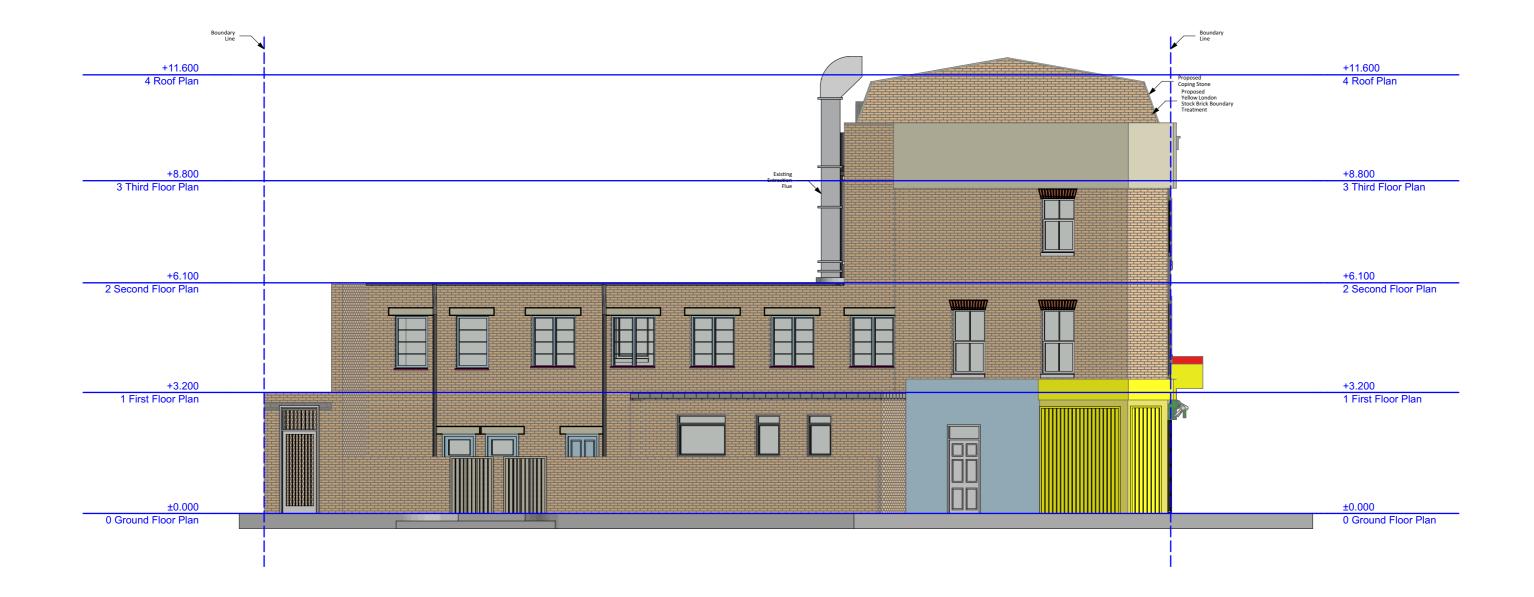

Revation

\_\_\_\_\_ 20m

| Zanc | plu | ZANOPLY<br>info@zanoply.co.uk | Site<br>98 Queen's Crescent | Project<br>Construction of a Mansard                                       | Drawing<br>Scale | Date<br>Prepared | Notes 1. This drawing has been prepared for planning purposes only.                                   | <ol><li>Any discrepancy found should be brought to the</li></ol> | Prop | osed_ | Front | _EI |
|------|-----|-------------------------------|-----------------------------|----------------------------------------------------------------------------|------------------|------------------|-------------------------------------------------------------------------------------------------------|------------------------------------------------------------------|------|-------|-------|-----|
|      | 1.3 | www.zanoply.co.uk             | London, NW5 4DY             | Roof Extension to Increase<br>Floorspace of Existing 1 x 1<br>Bedroom Unit | 1:100 at A3      | 19.11.2018       | 2. All copyrights are reserved to Zanoply Itd and consent<br>should be sought for non-commercial use. | attention of the designer.                                       | 0    | 2m    | 4     | lm  |