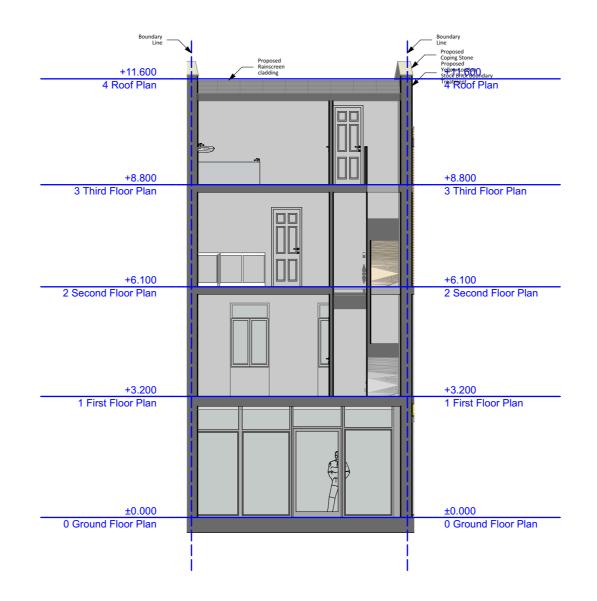

| Zanoplu | ZANOPLY           | Site<br>98 Queen's Crescent | <b>Project</b><br>Construction of a Mansard                                | Drawing<br>Scale | Date<br>Prepared | Notes                                                                                                          | 3. The contractor is responsible for checking all<br>dimmensions before commencing works.<br>4. Should not be scaled from this drawing.<br>5. Any discrepany found should be brought to the | Proposed_Section_B |    |    |  |
|---------|-------------------|-----------------------------|----------------------------------------------------------------------------|------------------|------------------|----------------------------------------------------------------------------------------------------------------|---------------------------------------------------------------------------------------------------------------------------------------------------------------------------------------------|--------------------|----|----|--|
|         | www.zanoply.co.uk | London, NW5 4DY             | Roof Extension to Increase<br>Floorspace of Existing 1 x 1<br>Bedroom Unit | 1:100 at A3      | 19.11.2018       | only.<br>2. All copyrights are reserved to Zanoply Itd and consent<br>should be sought for non-commercial use. | attention of the designer.                                                                                                                                                                  | 0                  | 2m | 4m |  |