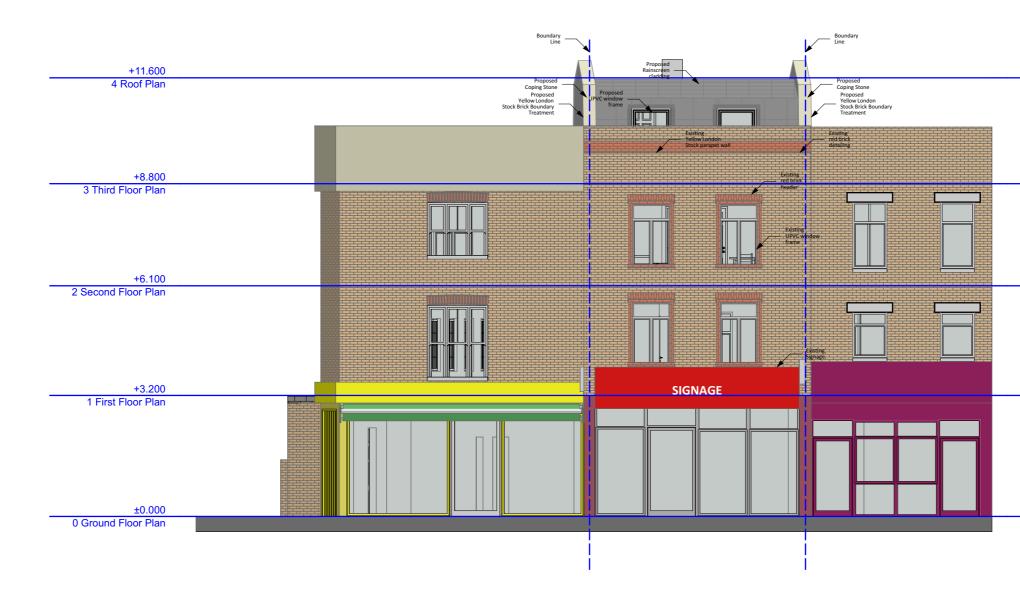

+11.600 4 Roof Plan

+8.800 3 Third Floor Plan

+6.100 2 Second Floor Plan

+3.200 1 First Floor Plan

±0.000 0 Ground Floor Plan

| Zanoplu | ZANOPLY<br>info@zanoply.co.uk | Site<br>98 Queen's Crescent | <b>Project</b><br>Construction of a Mansard<br>Roof Extension to Increase | Drawing<br>Scale | Date<br>Prepared | Notes 1. This drawing has been prepared for planning purposes only.                                   | <ol><li>Any discrepancy found should be brought to the</li></ol> | Pro | posed_ | Rear_Ele |
|---------|-------------------------------|-----------------------------|---------------------------------------------------------------------------|------------------|------------------|-------------------------------------------------------------------------------------------------------|------------------------------------------------------------------|-----|--------|----------|
|         | www.zanoply.co.uk             | London, NW5 4DY             | Floorspace of Existing 1 x 1<br>Bedroom Unit                              | 1:100 at A3      | 19.11.2018       | 2. All copyrights are reserved to Zanoply Itd and consent<br>should be sought for non-commercial use. | attention of the designer.                                       | 0   | 2m     | 4m       |