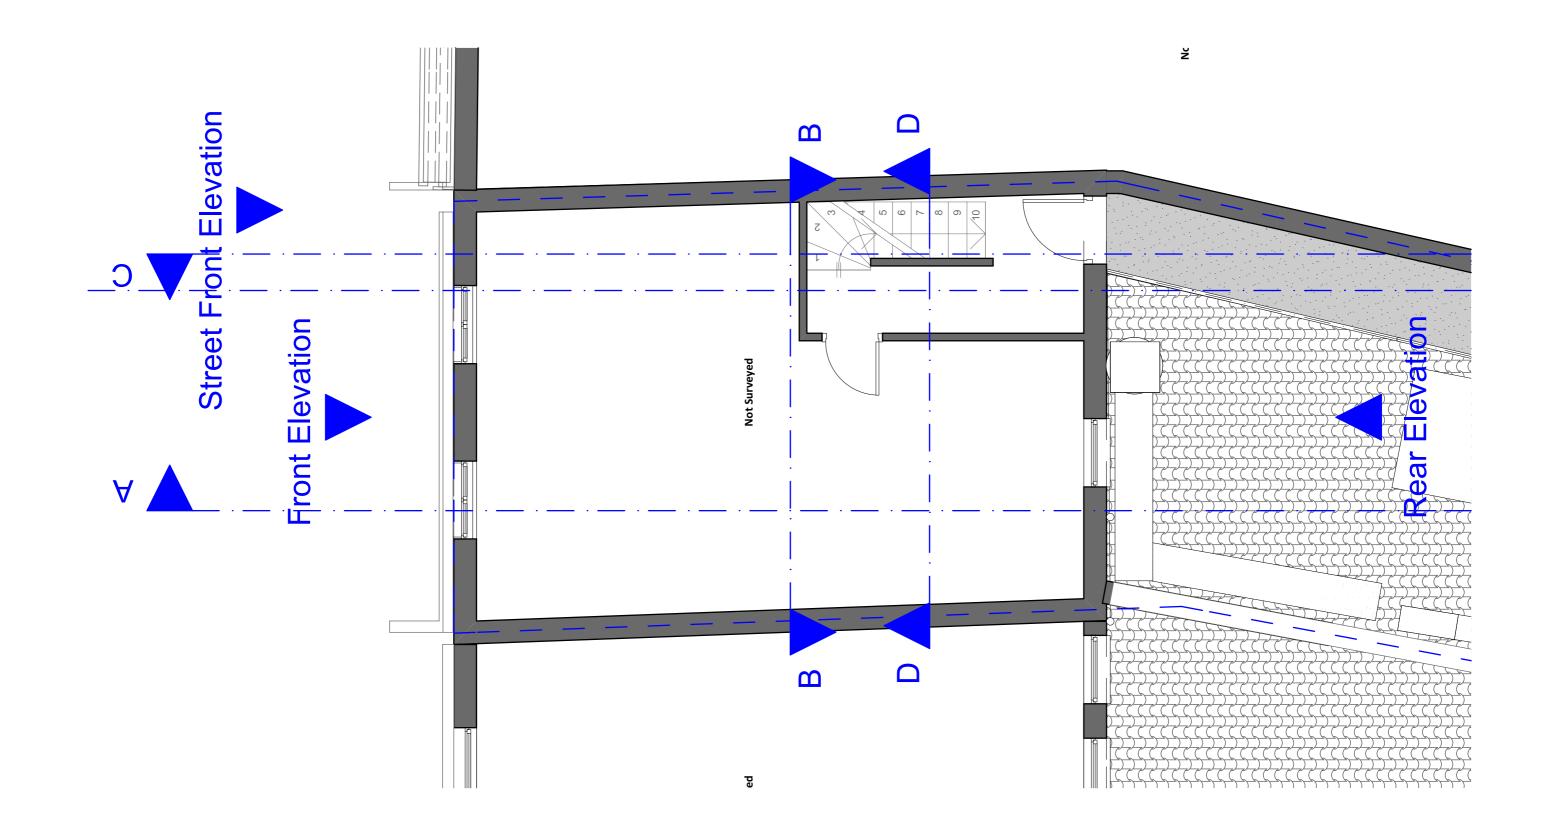

## \_Elevation

| Zanoply | ZANOPLY<br>info@zanoply.co.uk | <b>Site</b><br>98 Queen's Crescent<br>London, NW5 4DY | <b>Project</b><br>Construction of a Mansard<br>Roof Extension to Increase | Drawing<br>Scale | Date<br>Prepared |                                                                                                                         | <ol> <li>Any discrepancy found should be brought to the<br/>attention of the designer.</li> </ol> |   |   |   |    |  |
|---------|-------------------------------|-------------------------------------------------------|---------------------------------------------------------------------------|------------------|------------------|-------------------------------------------------------------------------------------------------------------------------|---------------------------------------------------------------------------------------------------|---|---|---|----|--|
|         | www.zanoply.co.uk             | London, NWS 4D1                                       | Floorspace of Existing 1 x 1<br>Bedroom Unit                              | 1:200 at A3      | 19.11.2018       | <ol> <li>All copyrights are reserved to Zanoply ltd and consent<br/>should be sought for non-commercial use.</li> </ol> |                                                                                                   | 0 | 4 | m | 8m |  |