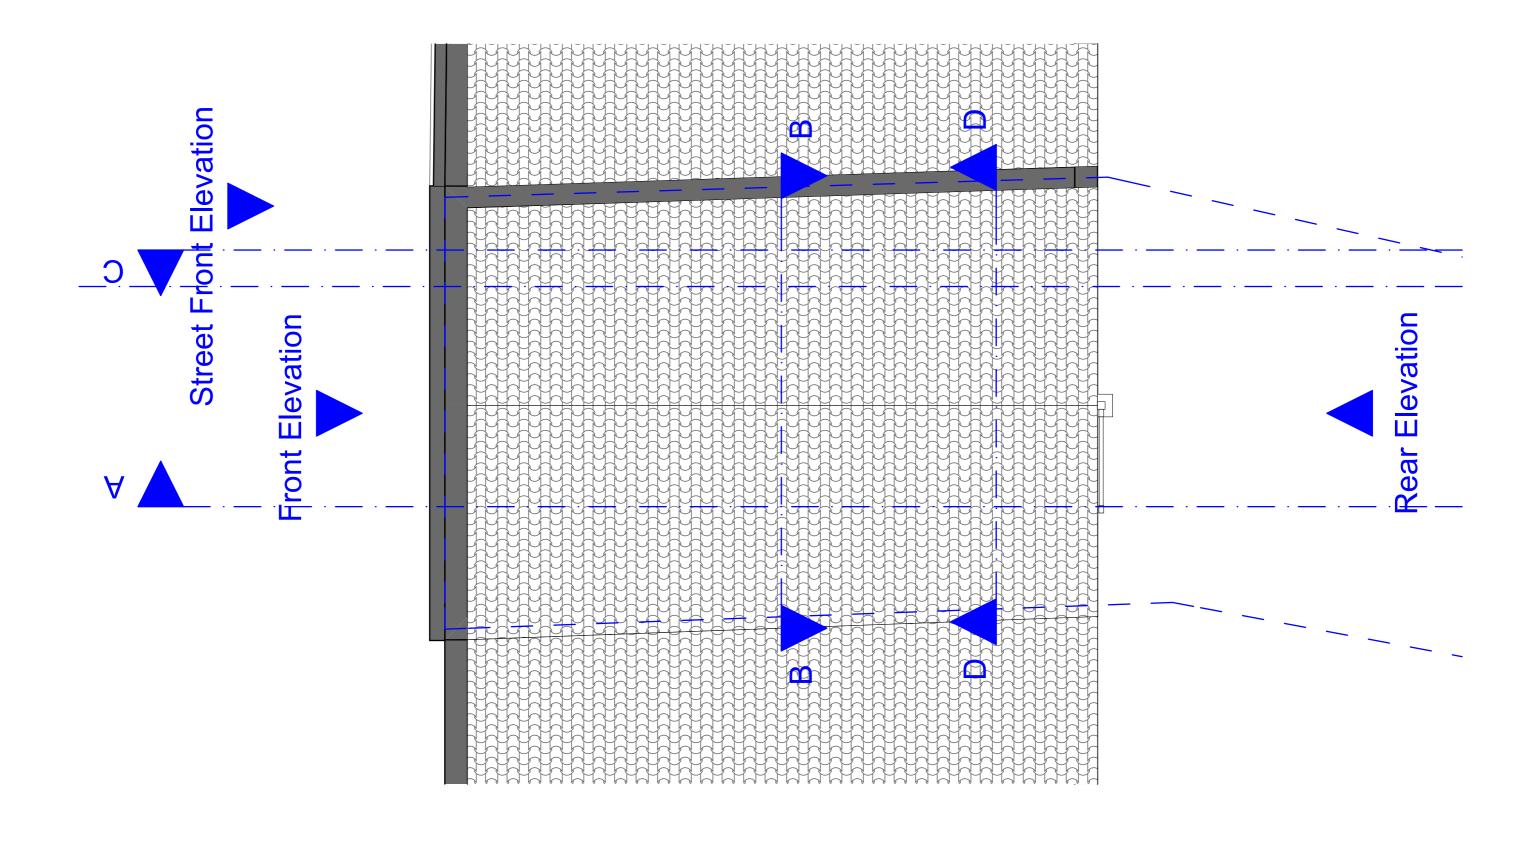

Drawing Scale 11:15000 att AA13

Date 19.11.2018

**Prepared** 

Notes

dimmensions before commencing works.

4. Should not be scaled from this drawing.

5. Any discrepancy found should be brought to the

 ${\sf Existing\_Site\_Roof\_Plan}$ 