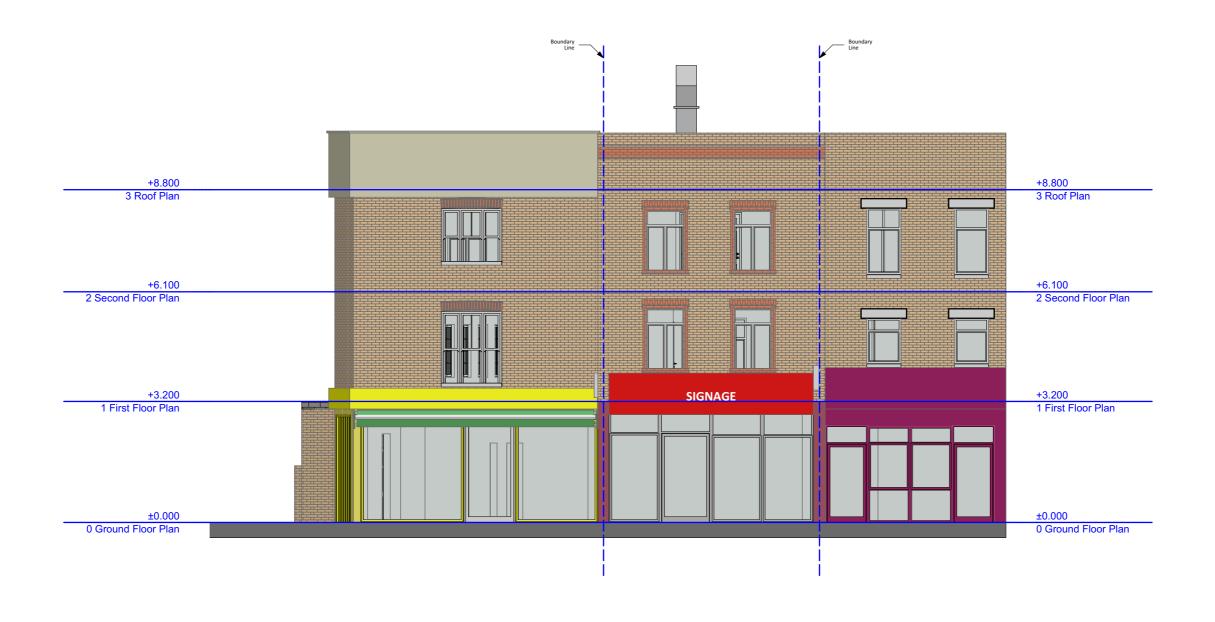

1. This drawing has been prepared for planning purposes only.

5. Any discrepancy found should be brought to the Existing\_East\_Elevation

Site 98 Queen's Crescent London, NW5 4DY Project

Construction of a Mansard
Roof Extension to Increase
Floorspace of Existing 1 x 1
Bedroom Unit

Drawing Date
Scale Prepared
1:100 at A3 19.11.2018

Date Notes
Prepared 1. This drawing has been prepared for planning only.
2. All convisibles are reserved to Zaponoly India.

3. The contractor is responsible for checking all dimmensions before commencing works.
4. Should not be scaled from this drawing.
5. Any discrepancy found should be brought to the attention of the designer.

Existing\_West\_Elevation

0 2m 4m 10m

**Site** 98 Queen's Crescent London, NW5 4DY Project

Construction of a Mansard

Roof Extension to Increase
Floorspace of Existing 1 x 1

Bedroom Unit

Drawing Date
Scale Prepared
1:100 at A3 19.11.2018