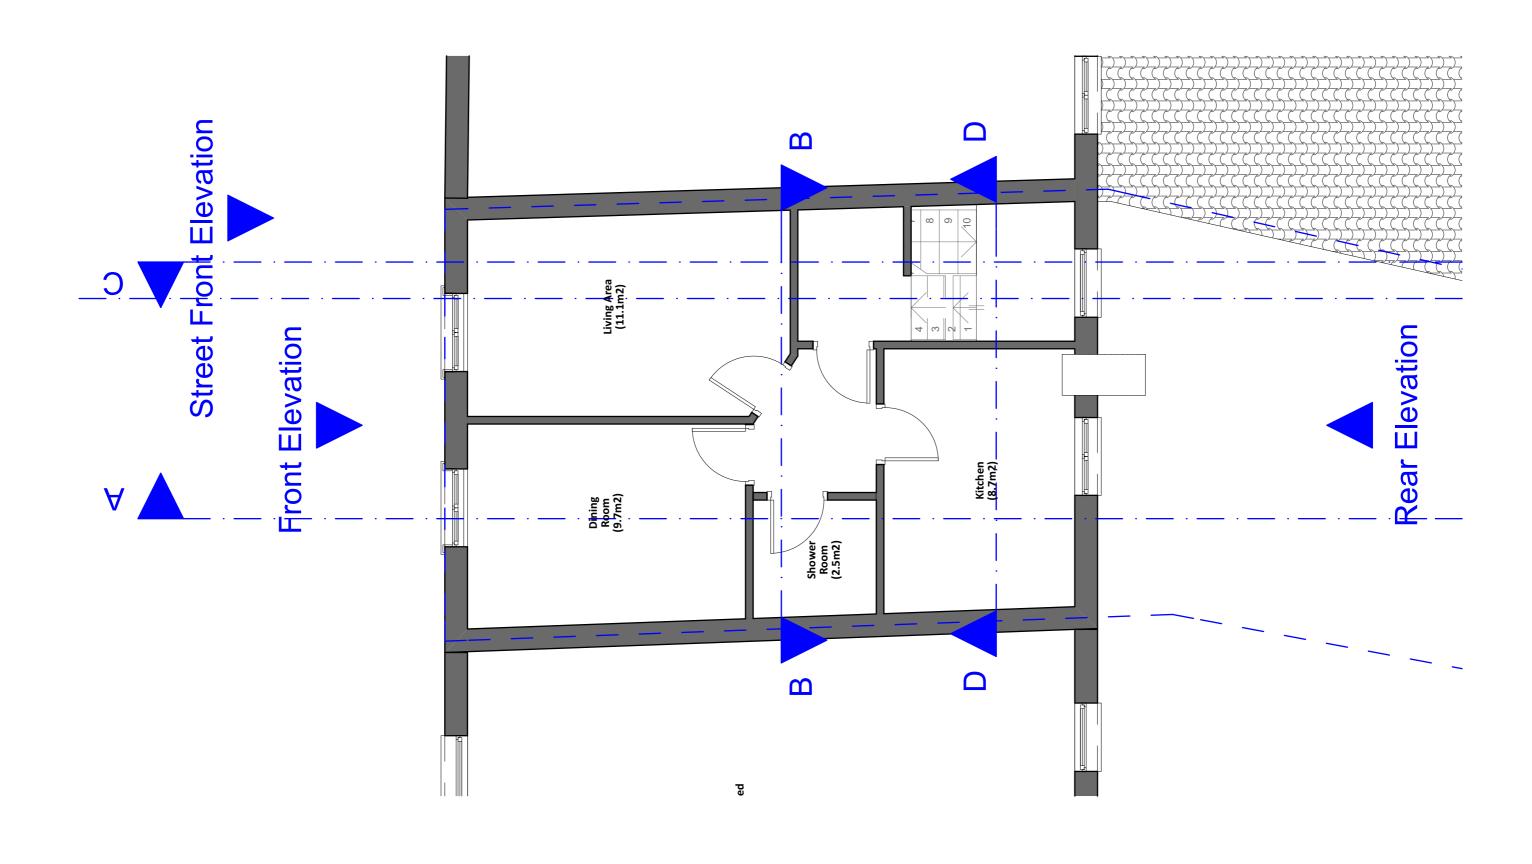

Notes

dimmensions before commencing works.

4. Should not be scaled from this drawing.

5. Any discrepancy found should be brought to the

Existing\_Ground\_Floor\_Plan

98 Queen's Crescent London, NW5 4DY

Construction of a Mansard Roof Extension to Increase Floorspace of Existing 1 x 1 Bedroom Unit

Existing\_First\_Floor\_Plan

info@zanoply.co.uk 98 www.zanoply.co.uk

Site 98 Queen's Crescent London, NW5 4DY Project

Construction of a Mansard
Roof Extension to Increase
Floorspace of Existing 1 x 1
Bedroom Unit

Existing\_Second\_Floor\_Plan

info@zanoply.co.uk www.zanoply.co.uk Site 98 Queen's Crescent London, NW5 4DY Project

Construction of a Mansard

Roof Extension to Increase
Floorspace of Existing 1 x 1

Bedroom Unit