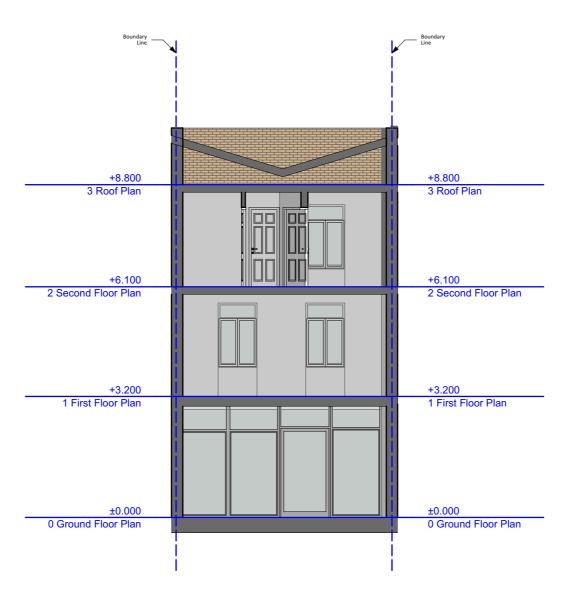

ZANOPLY info@zanoply.co.uk

98 Queen's Crescent London, NW5 4DY

Site

Project Construction of a Mansard Roof Extension to Increase Floorspace of Existing 1 x 1 Bedroom Unit

Drawing Scale 1:100 at A3

Date Notes **Prepared**  All copyrights are reserved to Zanoply ltd and consent should be sought for non-commercial use. 19.11.2018

3. The contractor is responsible for checking all dimmensions before commencing works.

1. This drawing has been prepared for planning purposes only.

5. Any discrepancy found should be brought to the Existing\_Front\_Elevation