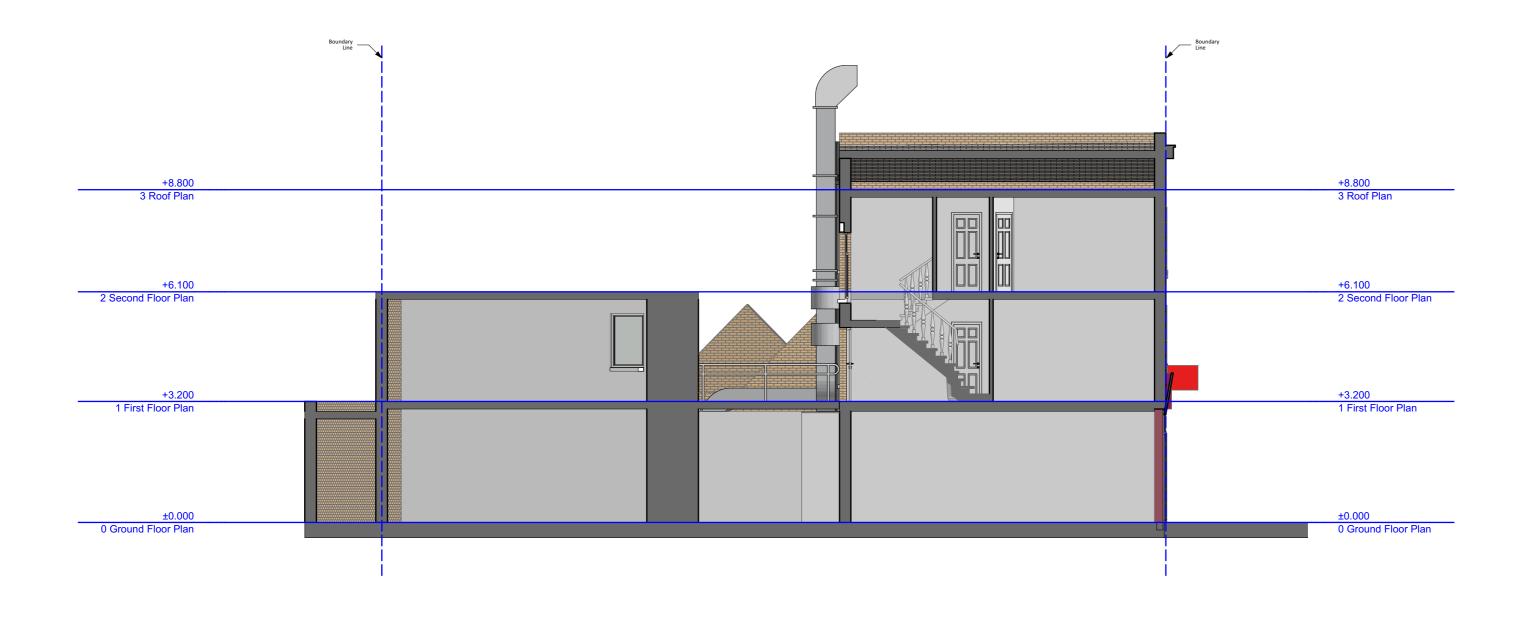

0 2m 4m 10m

info@zanoply.co.uk www.zanoply.co.uk

Site 98 Queen's Crescent London, NW5 4DY

Project Construction of a Mansard Roof Extension to Increase Floorspace of Existing 1 x 1 Bedroom Unit

Drawing Scale 11:15000 att AA13

Date **Prepared** 19.11.2018

Notes All copyrights are reserved to Zanoply ltd and consent should be sought for non-commercial use.

3. The contractor is responsible for checking all dimmensions before commencing works.

1. This drawing has been prepared for planning purposes only.

5. Any discrepancy found should be brought to the Existing\_Section\_D

2m 10m

| Zanoply  | ZANOPLY info@zanoply.co.uk | Site  98 Queen's Crescent | Project  Construction of a Mansard Roof Extension to Increase | Drawing<br>Scale | Date<br>Prepared | only.                                                                                                     | Any discrepancy found should be brought to the attention of the designer. |  |    |    |
|----------|----------------------------|---------------------------|---------------------------------------------------------------|------------------|------------------|-----------------------------------------------------------------------------------------------------------|---------------------------------------------------------------------------|--|----|----|
| Lariopig | www.zanoply.co.uk          | London, NW5 4DY           |                                                               | 1:50 at A1       | 19.11.2018       | only.  2. All copyrights are reserved to Zanoply ltd and consent should be sought for non-commercial use. | attention of the designer.                                                |  | 1m | 2m |
|          |                            |                           | Bedroom Unit                                                  |                  |                  |                                                                                                           |                                                                           |  |    |    |