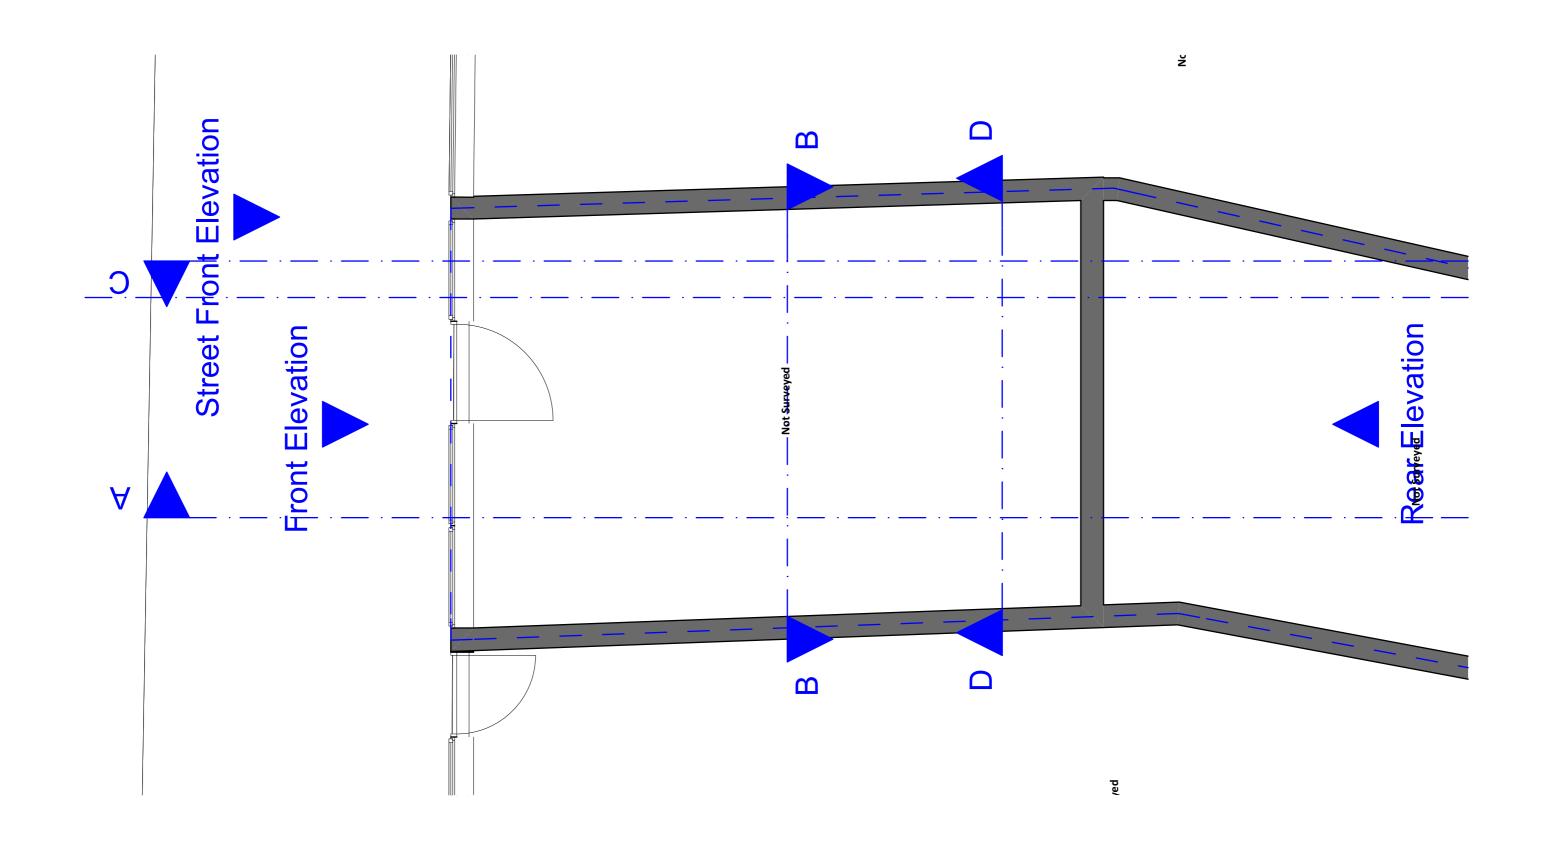

Existing\_Section\_A

0 2m 4m 10m

info@zanoply.co.uk www.zanoply.co.uk

Site 98 Queen's Crescent London, NW5 4DY

Project Construction of a Mansard Roof Extension to Increase Floorspace of Existing 1 x 1 Bedroom Unit

1. This drawing has been prepared for planning purposes only.

5. Any discrepancy found should be brought to the Existing\_Section\_B

info@zanoply.co.uk www.zanoply.co.uk Site 98 Queen's Crescent London, NW5 4DY Project

1. This drawing has been prepared for planning purposes only.

5. Any discrepancy found should be brought to the Existing\_Section\_D

2m 10m

| Zanoply  | ZANOPLY info@zanoply.co.uk | Site  98 Queen's Crescent | Project  Construction of a Mansard Roof Extension to Increase | Drawing<br>Scale | Date<br>Prepared | only.                                                                                                     | Any discrepancy found should be brought to the attention of the designer. |  |    |    |
|----------|----------------------------|---------------------------|---------------------------------------------------------------|------------------|------------------|-----------------------------------------------------------------------------------------------------------|---------------------------------------------------------------------------|--|----|----|
| Lariopig | www.zanoply.co.uk          | London, NW5 4DY           |                                                               | 1:50 at A1       | 19.11.2018       | only.  2. All copyrights are reserved to Zanoply ltd and consent should be sought for non-commercial use. | attention of the designer.                                                |  | 1m | 2m |
|          |                            |                           | Bedroom Unit                                                  |                  |                  |                                                                                                           |                                                                           |  |    |    |