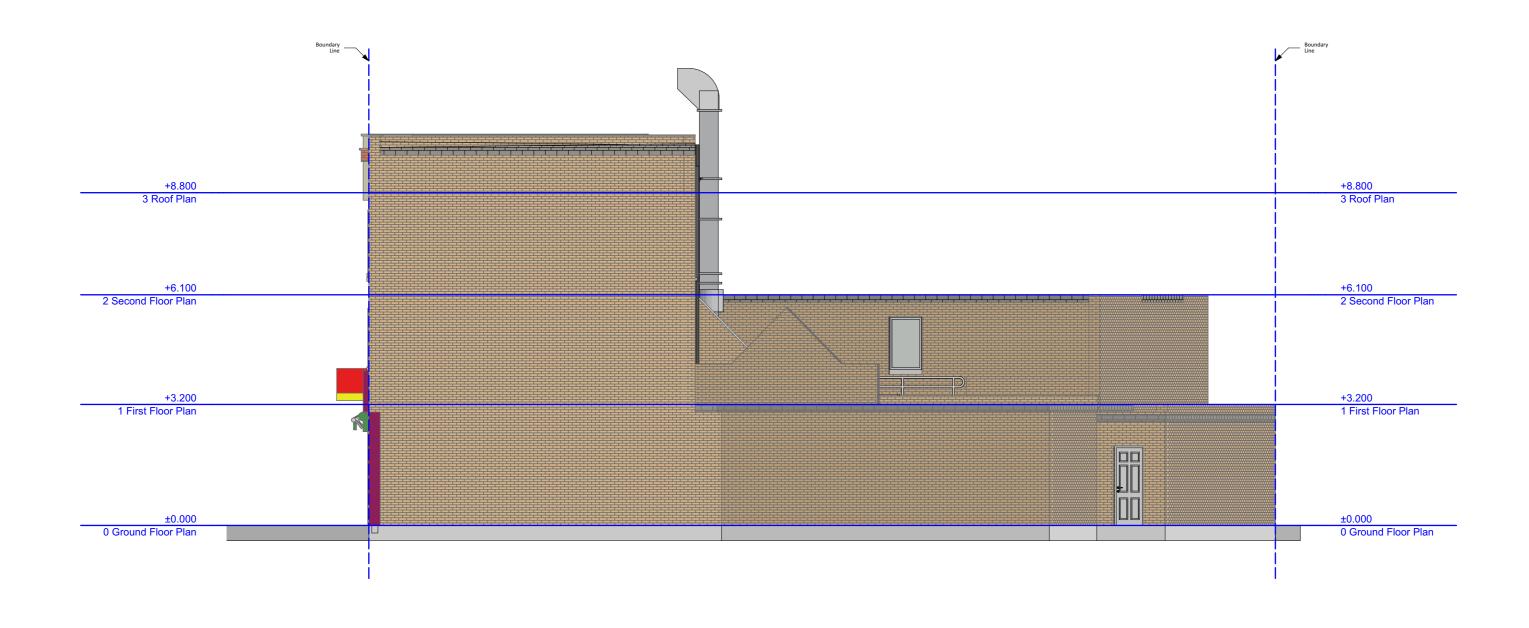

Existing\_West\_Elevation

0 2m 4m 10m

**Site** 98 Queen's Crescent London, NW5 4DY Project

Construction of a Mansard

Roof Extension to Increase
Floorspace of Existing 1 x 1

Bedroom Unit

Drawing Date
Scale Prepared
1:100 at A3 19.11.2018