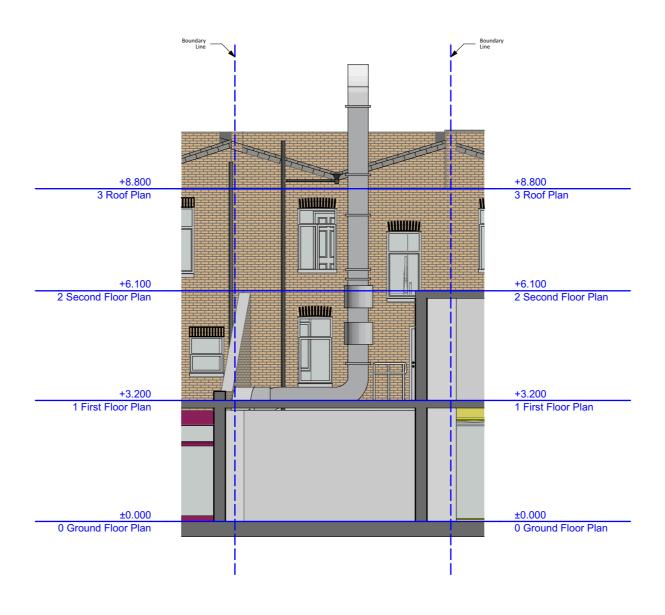

Date
Prepared
19.11.2018

Notes

1. This drawing has been prepared for planning purposes only.
2. All copyrights are reserved to Zanoply ltd and consent should be sought for non-commercial use.

The contractor is responsible for checking all dimmensions before commencing works.
 A. Should not be scaled from this drawing.
 S. Any discrepancy found should be brought to the attention of the designer.

Existing\_Section\_A

0 2m 4m 10m

info@zanoply.co.uk www.zanoply.co.uk

Site 98 Queen's Crescent London, NW5 4DY

Project Construction of a Mansard Roof Extension to Increase Floorspace of Existing 1 x 1 Bedroom Unit