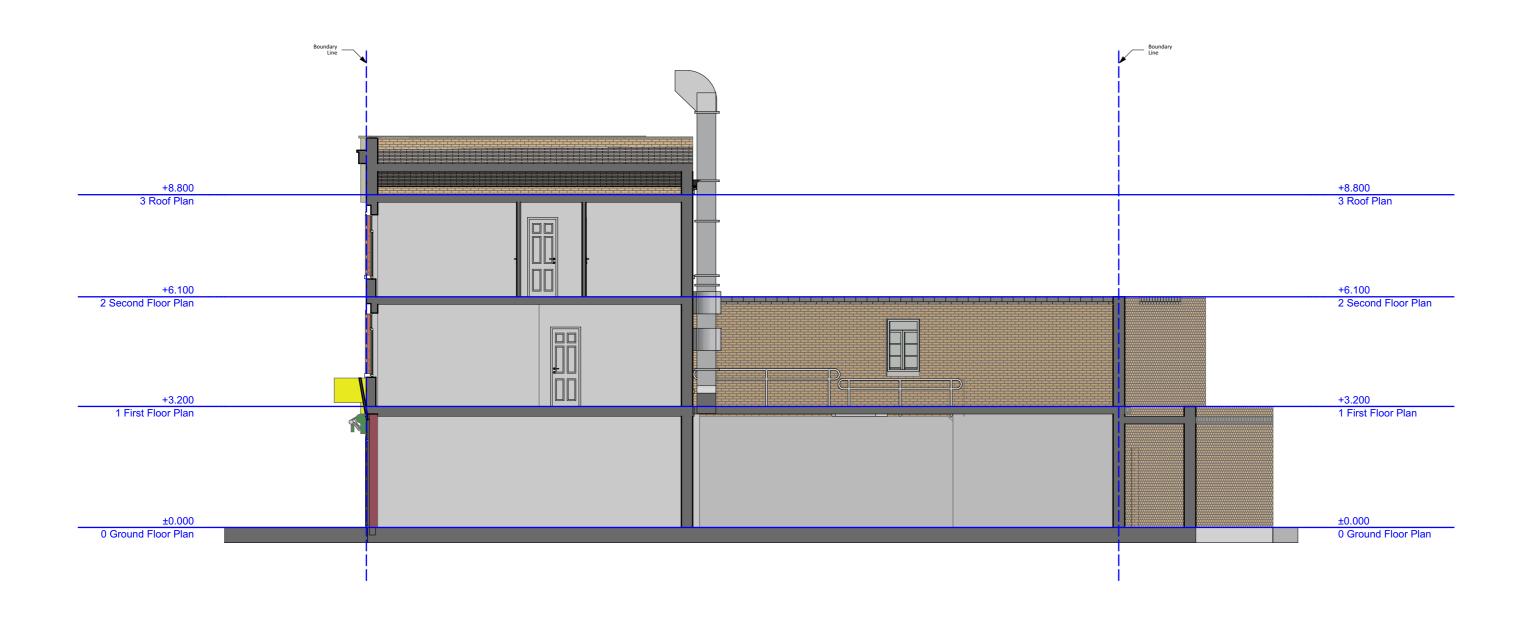

Existing\_Section\_A

0 2m 4m 10m

info@zanoply.co.uk www.zanoply.co.uk

Site 98 Queen's Crescent London, NW5 4DY

Project Construction of a Mansard Roof Extension to Increase Floorspace of Existing 1 x 1 Bedroom Unit

Drawing Scale 1:100 at A3

Date **Prepared** 19.11.2018

Notes All copyrights are reserved to Zanoply ltd and consent should be sought for non-commercial use.

3. The contractor is responsible for checking all dimmensions before commencing works.

1. This drawing has been prepared for planning purposes only.

5. Any discrepancy found should be brought to the Existing\_Section\_B

info@zanoply.co.uk www.zanoply.co.uk Site 98 Queen's Crescent London, NW5 4DY Project