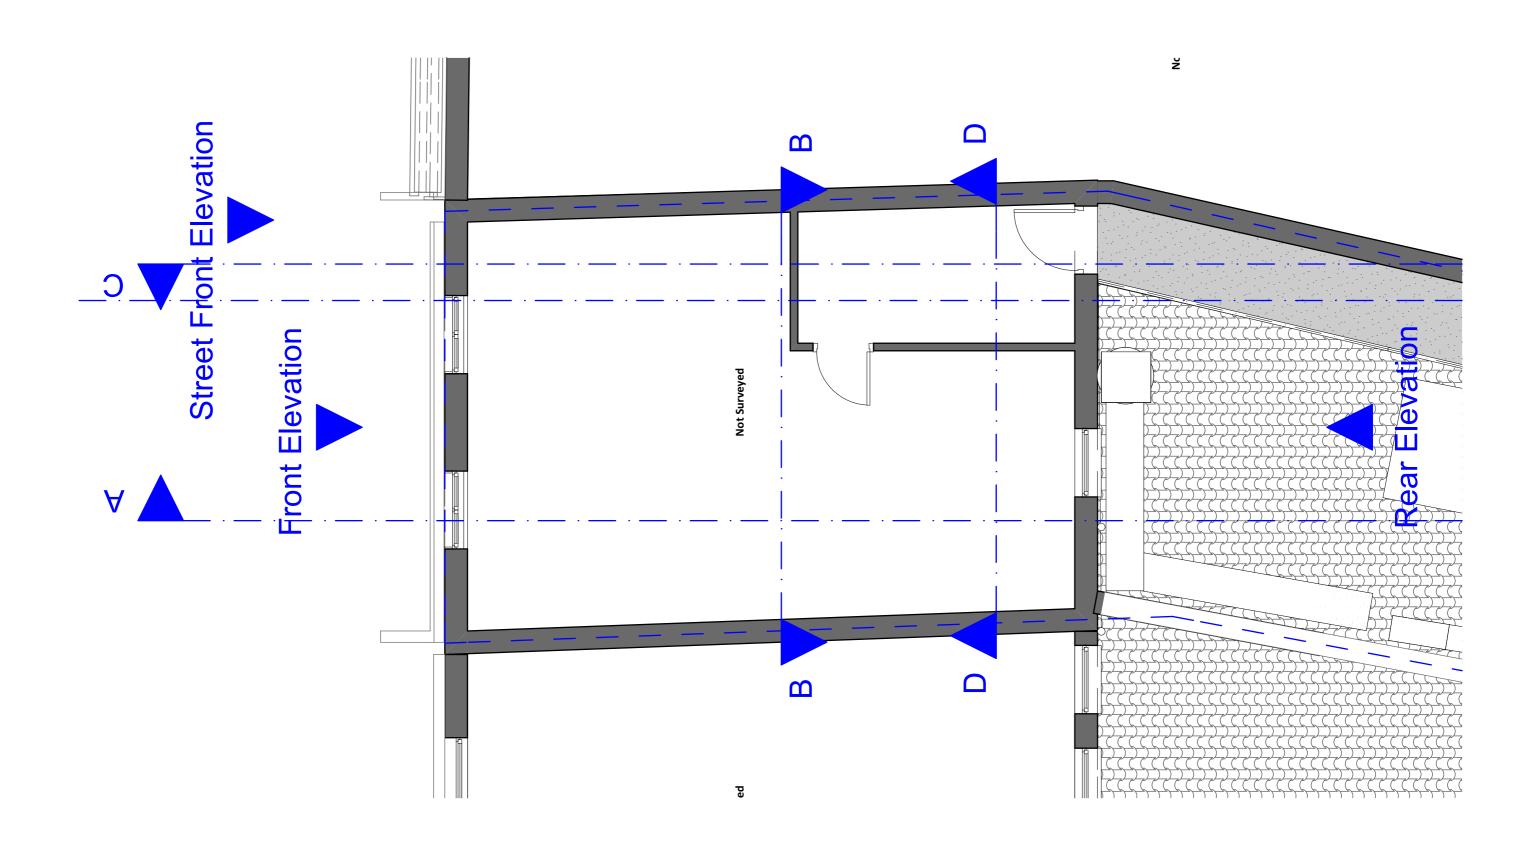

3. The contractor is responsible for checking all dimmensions before commencing works.

1. This drawing has been prepared for planning purposes only.

5. Any discrepancy found should be brought to the Existing\_Front\_Elevation

Existing\_Rear\_Elevation

info@zanoply.co.uk www.zanoply.co.uk

Site 98 Queen's Crescent London, NW5 4DY

Project Construction of a Mansard Roof Extension to Increase Floorspace of Existing 1 x 1 Bedroom Unit

1. This drawing has been prepared for planning purposes only.

5. Any discrepancy found should be brought to the Existing\_East\_Elevation

Site 98 Queen's Crescent London, NW5 4DY Project

Construction of a Mansard
Roof Extension to Increase
Floorspace of Existing 1 x 1
Bedroom Unit

1. This drawing has been prepared for planning purposes only.

5. Any discrepancy found should be brought to the Existing\_Section\_B

info@zanoply.co.uk www.zanoply.co.uk Site 98 Queen's Crescent London, NW5 4DY Project

1. This drawing has been prepared for planning purposes only.

5. Any discrepancy found should be brought to the Existing\_Section\_D

2m 10m

| Zanoply  | ZANOPLY info@zanoply.co.uk | Site  98 Queen's Crescent | Project  Construction of a Mansard Roof Extension to Increase | Drawing<br>Scale | Date<br>Prepared | only.                                                                                                     | Any discrepancy found should be brought to the attention of the designer. |  |    |    |
|----------|----------------------------|---------------------------|---------------------------------------------------------------|------------------|------------------|-----------------------------------------------------------------------------------------------------------|---------------------------------------------------------------------------|--|----|----|
| Lariopig | www.zanoply.co.uk          | London, NW5 4DY           |                                                               | 1:50 at A1       | 19.11.2018       | only.  2. All copyrights are reserved to Zanoply ltd and consent should be sought for non-commercial use. | attention of the designer.                                                |  | 1m | 2m |
|          |                            |                           | Bedroom Unit                                                  |                  |                  |                                                                                                           |                                                                           |  |    |    |