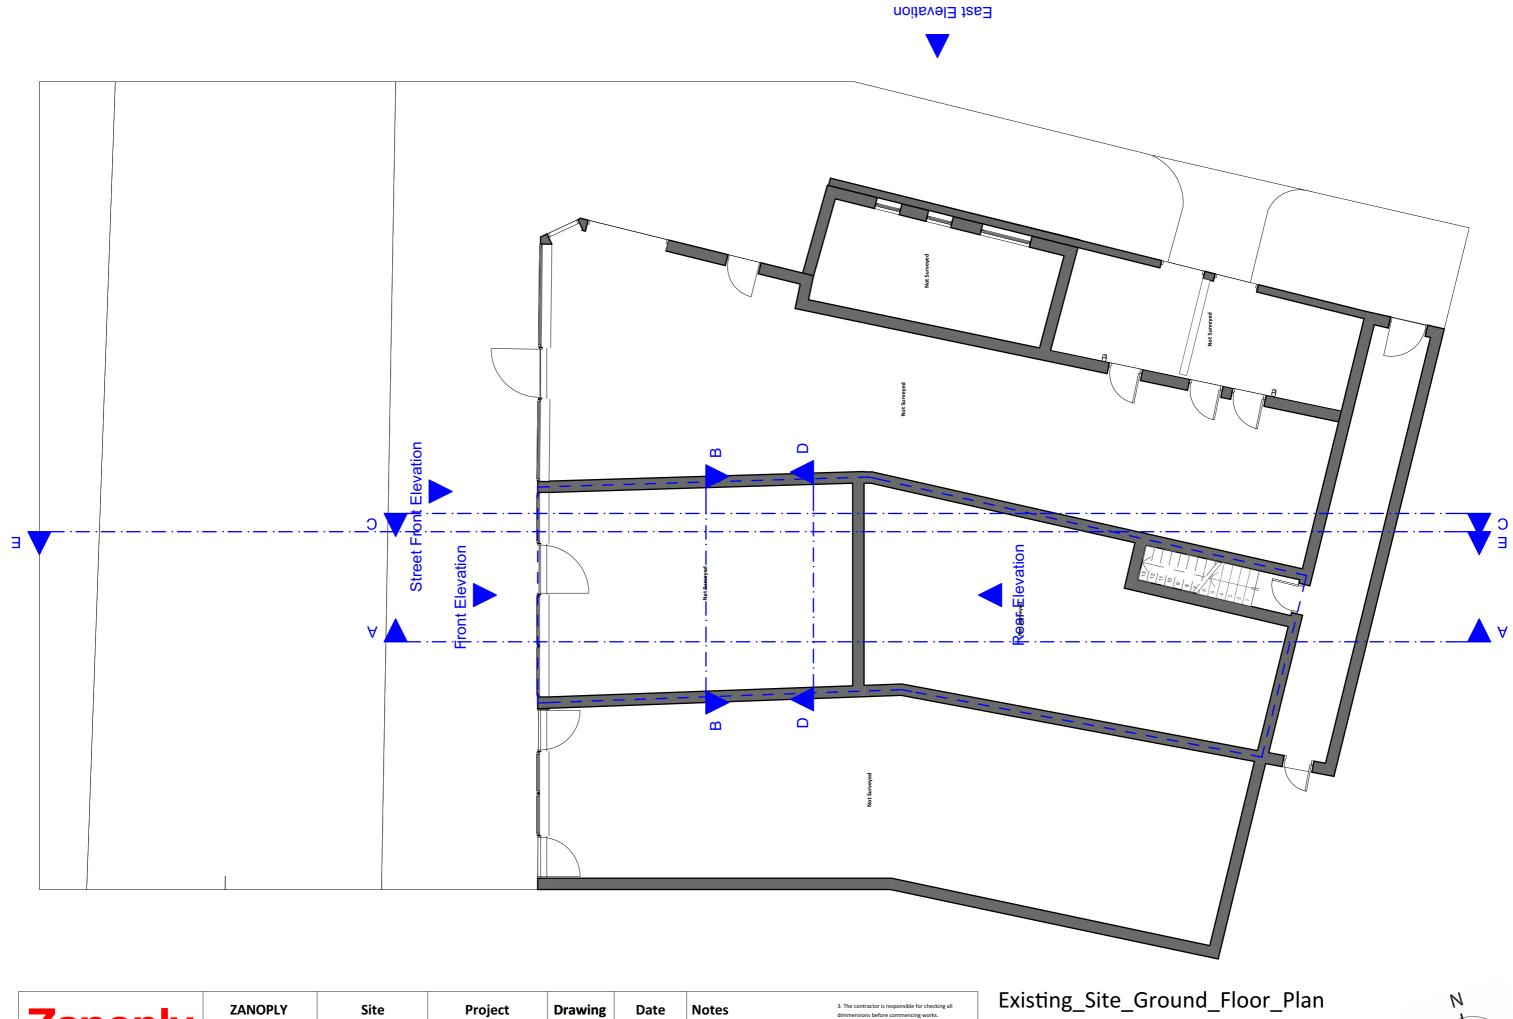

Notes

dimmensions before commencing works.

4. Should not be scaled from this drawing.

5. Any discrepancy found should be brought to the

Existing\_Ground\_Floor\_Plan

98 Queen's Crescent London, NW5 4DY

Construction of a Mansard Roof Extension to Increase Floorspace of Existing 1 x 1 Bedroom Unit