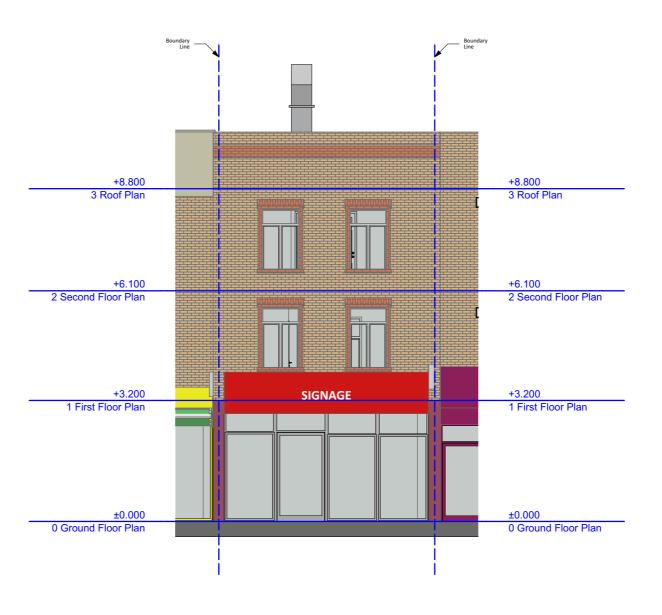

Existing\_Rear\_Elevation

info@zanoply.co.uk www.zanoply.co.uk

Site 98 Queen's Crescent London, NW5 4DY

Project Construction of a Mansard Roof Extension to Increase Floorspace of Existing 1 x 1 Bedroom Unit

Drawing Scale 1:100 at A3

Date **Prepared** 19.11.2018

Notes All copyrights are reserved to Zanoply ltd and consent should be sought for non-commercial use.

3. The contractor is responsible for checking all dimmensions before commencing works.

1. This drawing has been prepared for planning purposes only.

5. Any discrepancy found should be brought to the Existing\_East\_Elevation

Site 98 Queen's Crescent London, NW5 4DY Project

Construction of a Mansard
Roof Extension to Increase
Floorspace of Existing 1 x 1
Bedroom Unit