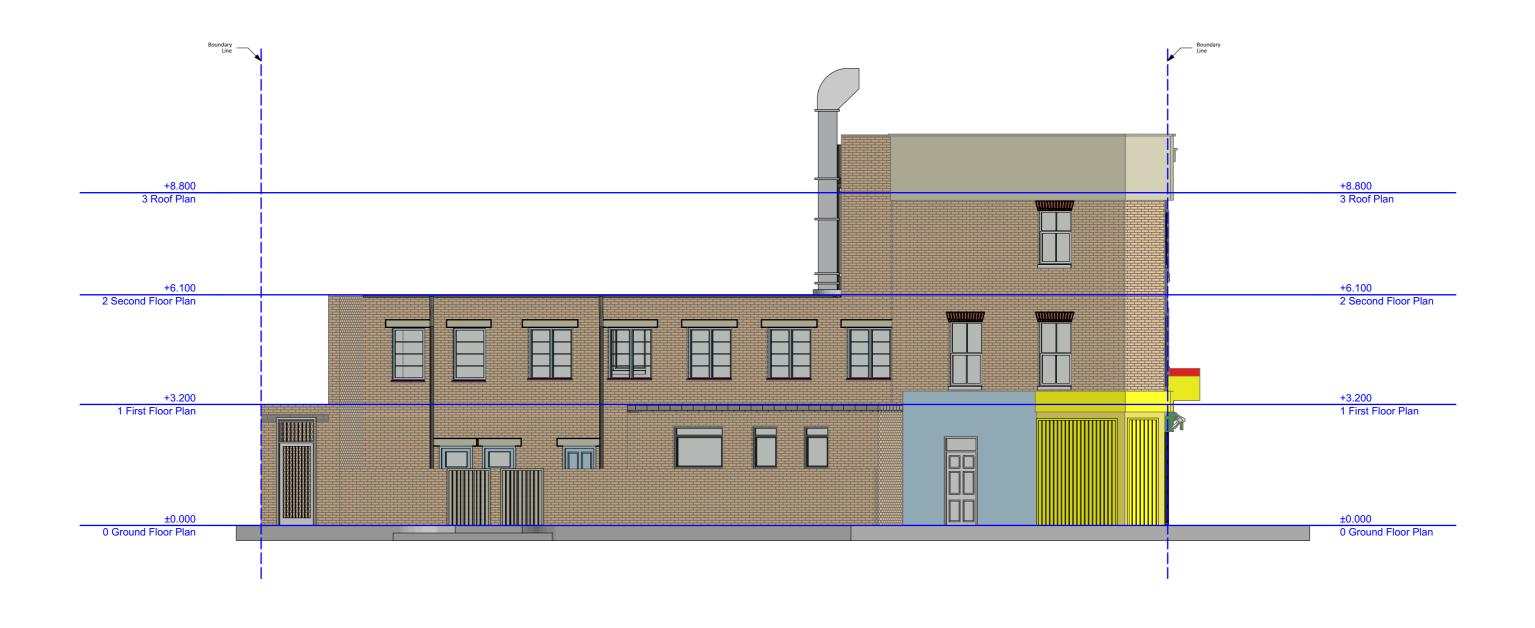

1. This drawing has been prepared for planning purposes only.

5. Any discrepancy found should be brought to the Existing\_East\_Elevation

Site 98 Queen's Crescent London, NW5 4DY Project

Construction of a Mansard
Roof Extension to Increase
Floorspace of Existing 1 x 1
Bedroom Unit