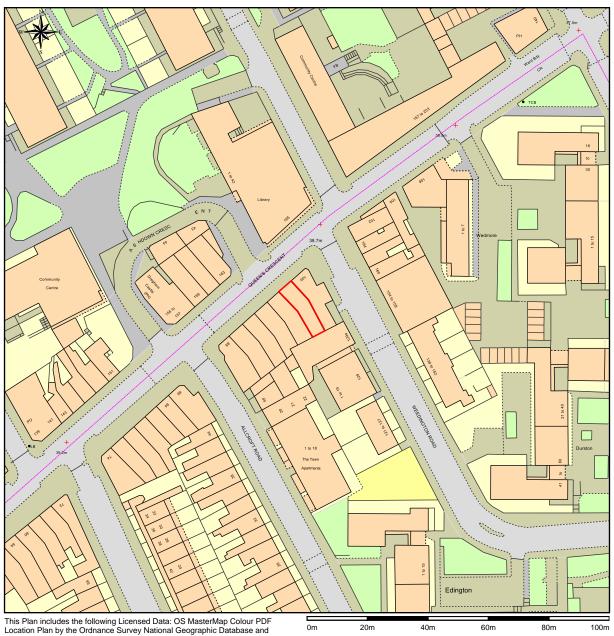

## Location Plan of 98 Queen's Crescent, London, NW5 4DY

This Plan includes the following Licensed Data: OS MasterMap Colour PDF Location Plan by the Ordnance Survey National Geographic Database and incorporating surveyed revision available at the date of production. Reproduction in whole or in part is prohibited without the prior permission of Ordnance Survey. The representation of a road, track or path is no evidence of a right of way. The representation of features, as lines is no evidence of a property boundary. © Crown copyright and database rights, 2018. Ordnance Survey 0100031673

Scale: 1:1250, paper size: A4