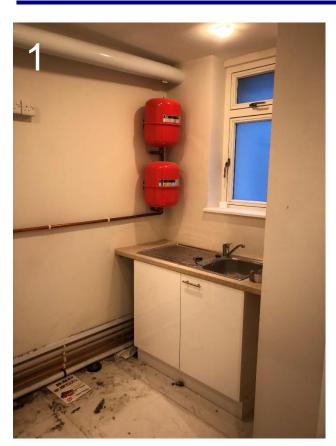

## **EXISTING LOWER GROUND FLOOR**

Utility room, View of existing sink and rear window.

Existing Steps leading up to Utility room and garage level

Existing boiler in Utility room, opposite sink

Existing lower ground level hall leading to kitchen