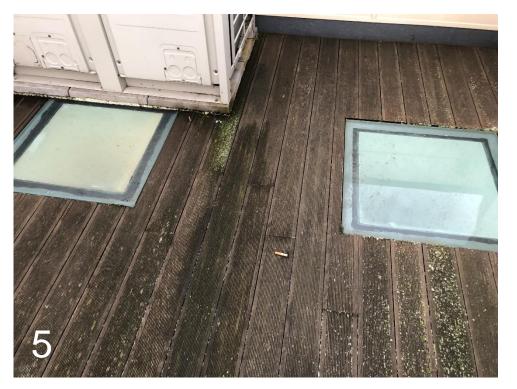

**4** Existing air conditioning unit on raised level of Roof Terrace

**5** Existing rooflights on timber deck