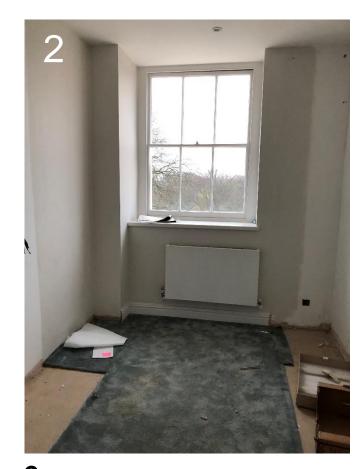

## **EXISTING FIRST FLOOR PLAN**

1 Existing opening between Living Room and study

Existing double doors into Living Room

Existing fire place in Living room

Existing floor to ceiling windows in living room