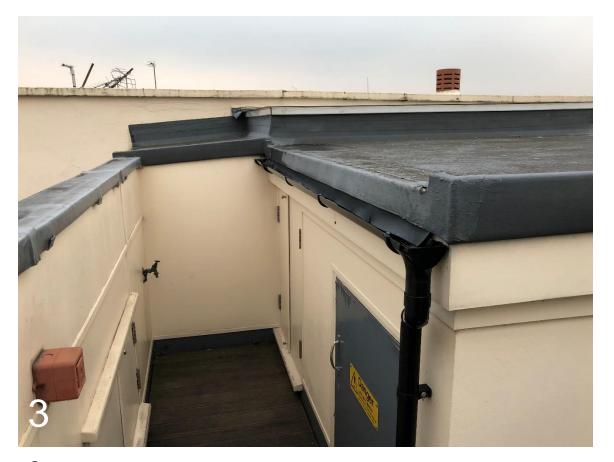

## **EXISTING ROOF PLAN**

**1** Existing winding staircase to Roof Terrace

**2** Existing landing on stair with door leading to further steps to Roof Terrace

**3** Existing lower level of Roof Terrace with access to storage cupboards

**4** Existing air conditioning unit on raised level of Roof Terrace

**5** Existing rooflights on timber deck