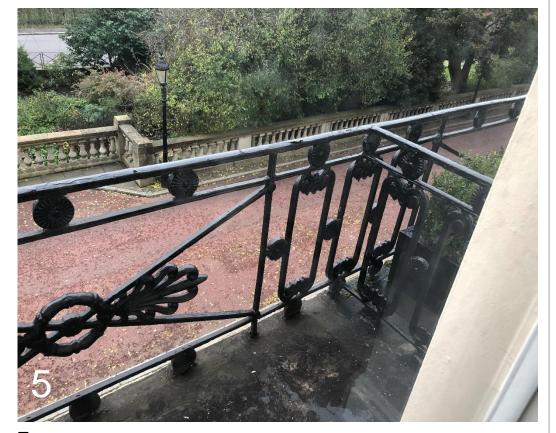

Existing Steps leading up to Utility room and garage level



Existing boiler in Utility room, opposite sink



Existing lower ground level hall leading to kitchen



Existing En-Suite for Guest Bedroom

## **EXISTING GROUND FLOOR PLAN**



**1** Existing steps from street level to ground floor level



**2** Existing Ground floor entrance hall



**3** Existing fire place in dinning room



**4** Existing Kitchen Island leading to Dining room



**5** Existing landing with glass door with stairs leading to the lower ground level



**5** Existing Kitchen with large window

## **EXISTING FIRST FLOOR PLAN**



1 Existing opening between Living Room and study



Existing double doors into Living Room



Existing fire place in Living room



Existing floor to ceiling windows in living room



Existing balcony (no access)

## **EXISTING SECOND FLOOR PLAN**



Existing staircase to third floor



Existing Dressing Room for Master Bedroom



Existing openings and storage space for Master Bedroom



**4** Existing Master Bedroom with windows higher than necessary



Existing bathtub in front of windows for Master Bedroom En-suite

# **EXISTING THIRD FLOOR PLAN**



**1** Existing staircase to Roof Terrace



**2** Existing En-suite for Bedroom 2



3 Existing to opening into bedroom 4



**4** Existing En-suite for Bedroom 2



**5** Existing Bedroom 3 with curved wall and dormer



**6** Existing curved wall with dead space in Bedroom 4

## **EXISTING ROOF PLAN**



**1** Existing winding staircase to Roof Terrace



**2** Existing landing on stair with door leading to further s