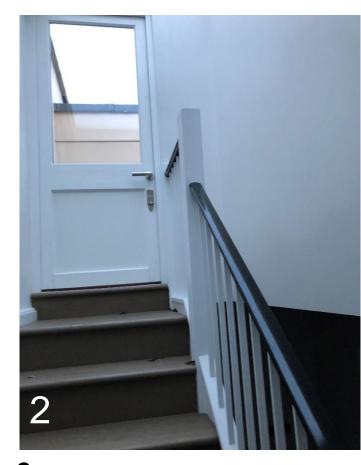

## **EXISTING ROOF PLAN**

**1** Existing winding staircase to Roof Terrace

**2** Existing landing on stair with door leading to further steps to Roof Terrace

**3** Existing lower level of Roof Terrace with access to storage cupboards