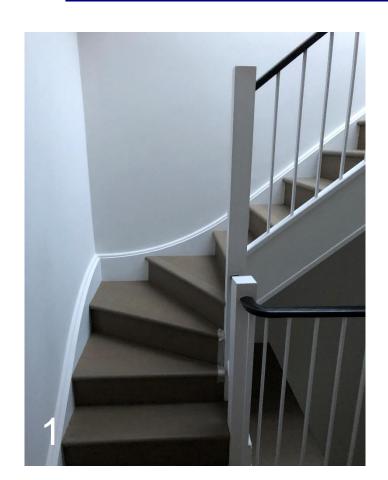

# **EXISTING THIRD FLOOR PLAN**

**1** Existing staircase to Roof Terrace

**2** Existing En-suite for Bedroom 2

3 Existing to opening into bedroom 4

**4** Existing En-suite for Bedroom 2

**5** Existing Bedroom 3 with curved wall and dormer