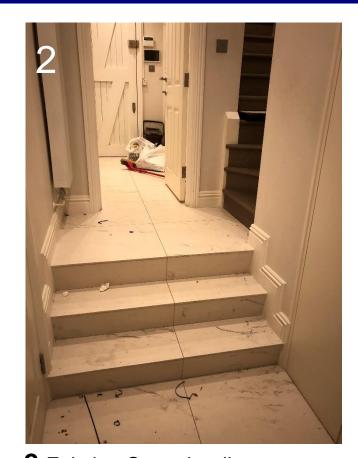

## **EXISTING LOWER GROUND FLOOR**

Utility room, View of existing sink and rear window.

Existing Steps leading up to Utility room and garage level

Existing boiler in Utility room, opposite sink

Existing lower ground level hall leading to kitchen