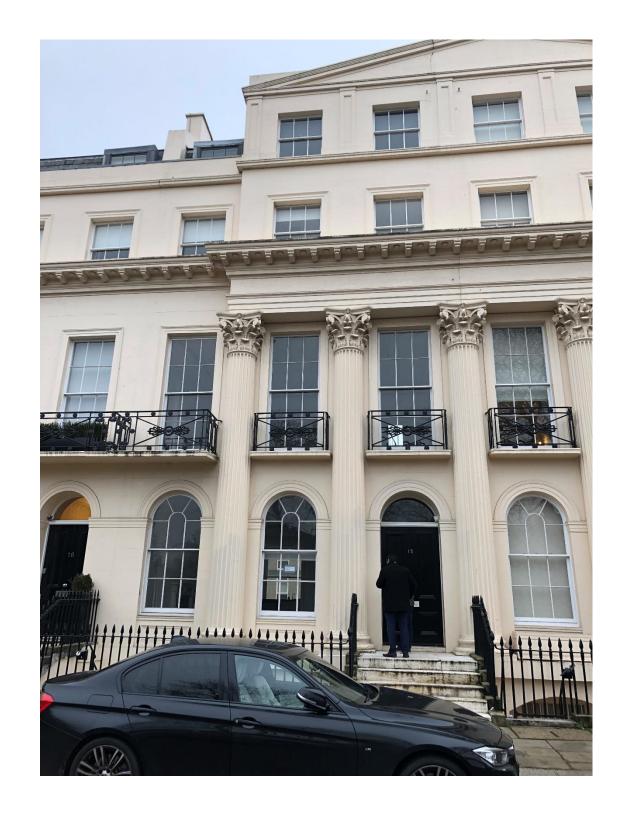

# **DESIGN & ACCESS STATEMENT**

15 CHESTER TERRACE, REGENTS PARK



## **EXISTING LOWER GROUND FLOOR**



Utility room, View of existing sink and rear window.



Existing Steps leading up to Utility room and garage level



Existing boiler in Utility room, opposite sink



Existing lower ground level hall leading to kitchen



Existing En-Suite for Guest Bedroom

## **EXISTING GROUND FLOOR PLAN**



**1** Existing steps from street level to ground floor level



**2** Existing Ground floor entrance hall



**3** Existing fire place in dinning room



**4** Existing Kitchen Island leading to Dining room



**5** Existing landing with glass door with stairs leading to the lower ground level



**5** Existing Kitchen with large window

## **EXISTING FIRST FLOOR PLAN**



1 Existing openi