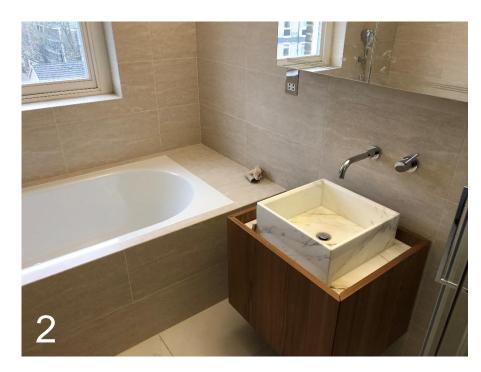

sland leading to Dining room



**5** Existing landing with glass door with stairs leading to the lower ground level



**5** Existing Kitchen with large window

## **EXISTING FIRST FLOOR PLAN**



1 Existing opening between Living Room and study



Existing double doors into Living Room



Existing fire place in Living room



Existing floor to ceiling windows in living room



Existing balcony (no access)

## **EXISTING SECOND FLOOR PLAN**



Existing staircase to third floor



Existing Dressing Room for Master Bedroom



Existing openings and storage space for Master Bedroom



**4** Existing Master Bedroom with windows higher than necessary



Existing bathtub in front of windows for Master Bedroom En-suite

# **EXISTING THIRD FLOOR PLAN**



**1** Existing staircase to Roof Terrace



**2** Existing En-suite for Bedroom 2



3 Existing to opening into bedroom 4



**4** Existing En-suite for Bedroom 2



**5** Existing Bedroom 3 with curved wall and dormer



**6** Existing curved wall with dead space in Bedroom 4

## **EXISTING ROOF PLAN**



**1** Existing winding staircase to Roof Terrace



**2** Existing landing on stair with door leading to further steps to Roof Terrace



**3** Existing lower level of Roof Terrace with access to storage cupboards



**4** Existing air conditioning unit on raised level of Roof Terrace



**5** Existing rooflights on timber deck