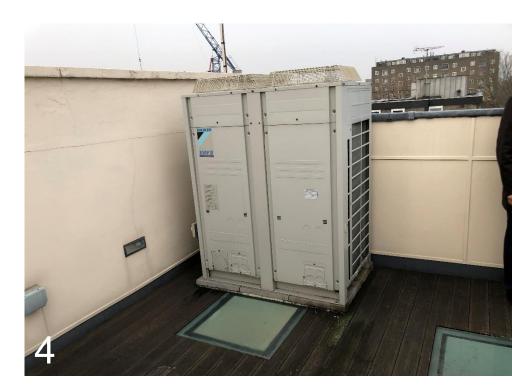

**4** Existing air conditioning unit on raised level of Roof Terrace

**5** Existing rooflights on timber deck