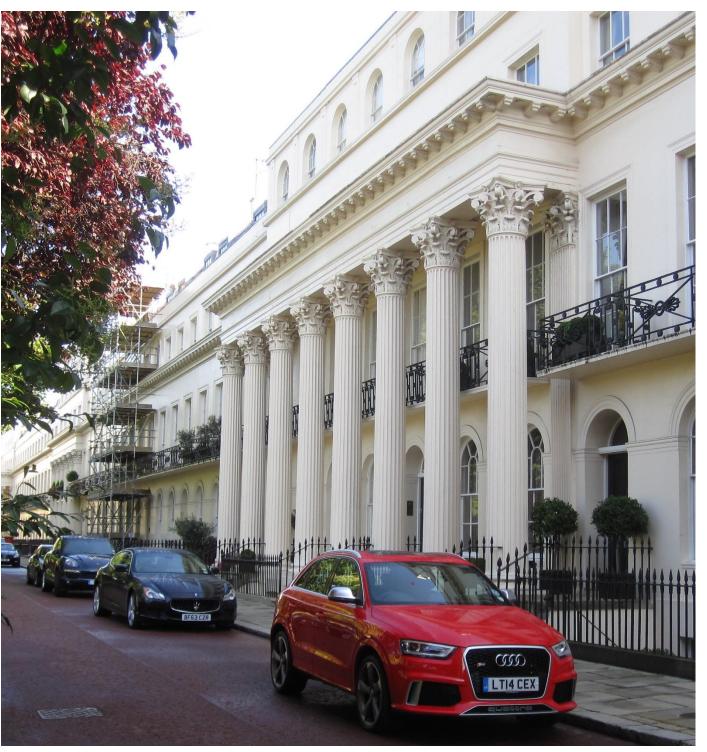

# **DESIGN & ACCESS STATEMENT**

15 CHESTER TERRACE, REGENTS PARK



## **EXISTING LOWER GROUND FLOOR**



Utility room, View of existing sink and rear window.



Existing Steps leading up to Utility room and garage level



Existing boiler in Utility room, opposite sink



Existing lower ground level hall leading to kitchen



Existing En-Suite for Guest Bedroom

## **EXISTING GROUND FLOOR PLAN**



**1** Existing steps from street level to ground floor level



**2** Existing Ground floor entrance hall



**3** Existing fire place in dinning room



**4** Existing Kitchen Island leading to Dining room



**5** Existing landing with glass door with stairs leading to the lower ground level



**5** Existing Kitchen with large window

## **EXISTING FIRST FLOOR PLAN**



1 Existing opening