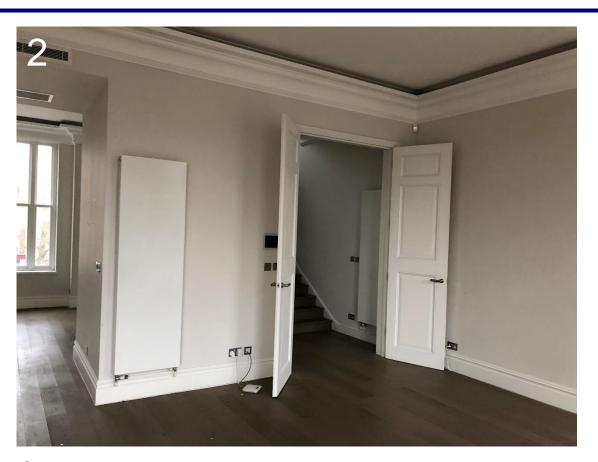

## **EXISTING FIRST FLOOR PLAN**

1 Existing opening between Living Room and study

Existing double doors into Living Room

Existing fire place in Living room

Existing floor to ceiling windows in living room