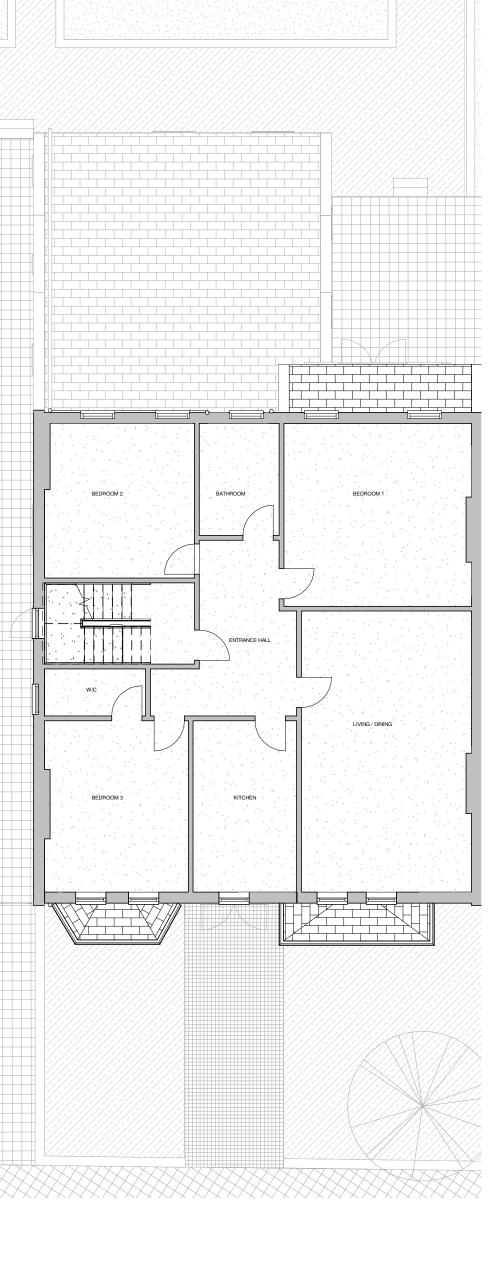

## SF LvI

1:100

5m 1:100

## PROPOSED ELOOR PLANS

| PROPOSED FLOOR PLANS |    |      |            |          |               |
|----------------------|----|------|------------|----------|---------------|
| DRAWING TITLE:       |    |      |            |          |               |
|                      | EV |      | 1          |          |               |
| DRAWN BY:            |    |      | CHEC       | KED BY:  |               |
| DATE:                |    | Rev: | Rev. DATE: |          |               |
| SCALE@A3:            |    |      | DRAV       | VING No: | GG-R00-PR-103 |