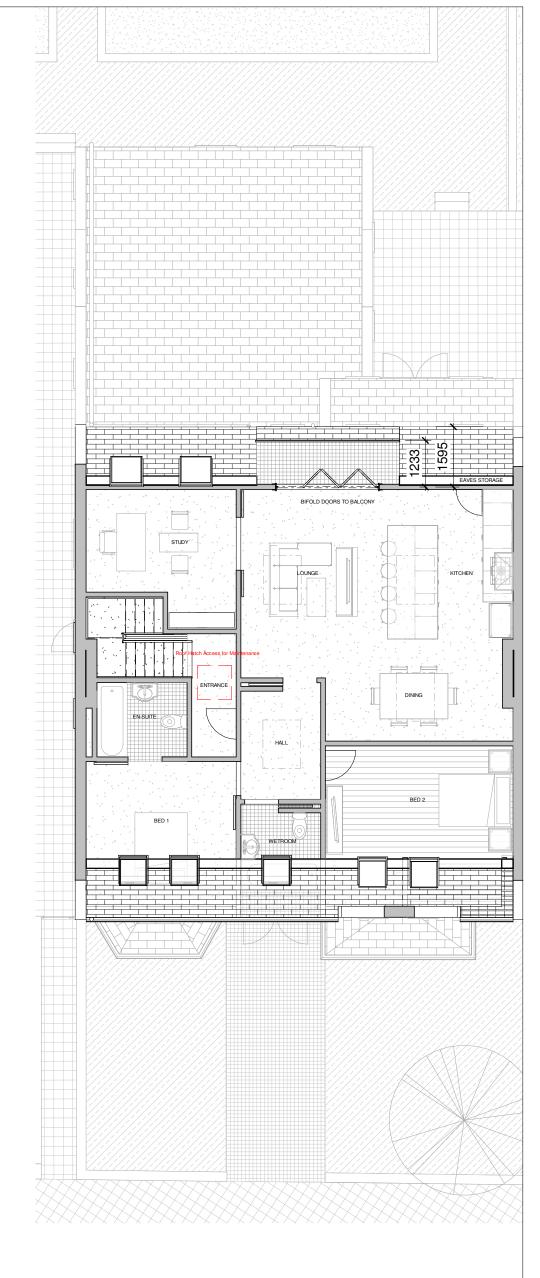

## Loft LvI

1:100

MR E. CHARLTON

PROJECT:

59 GREENCROFT GARDENS, LONDON - NW6 3LL

PROJECT ADDRESS:

## PROPOSED ELOOR PLANS

| PROPOSED FLOOR PLANS |    |      |            |          |               |
|----------------------|----|------|------------|----------|---------------|
| DRAWING TITLE:       |    |      |            |          |               |
|                      | EV |      | 1          |          |               |
| DRAWN BY:            |    |      | CHEC       | KED BY:  |               |
| DATE:                |    | Rev: | Rev. DATE: |          |               |
| SCALE@A3:            |    |      | DRAV       | VING No: | GG-R00-PR-103 |