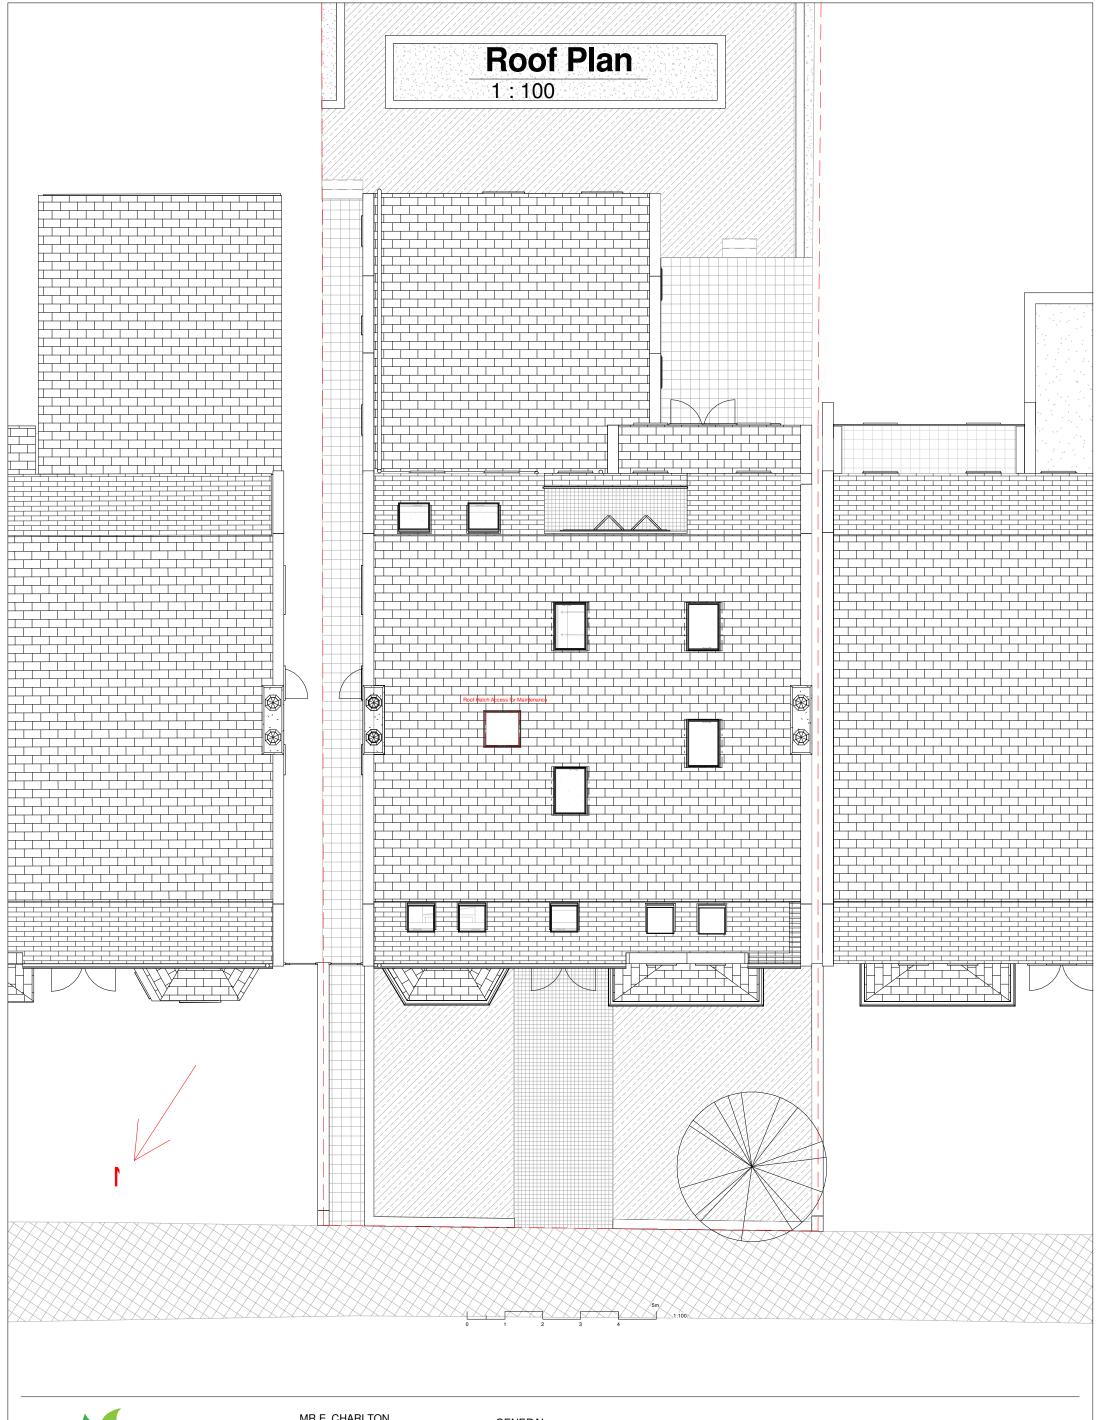

## PROPOSED ROOF PLAN

| DRAWING TITLE: |    |      |             |         |               |
|----------------|----|------|-------------|---------|---------------|
|                | EV |      | 1           |         |               |
| DRAWN BY:      |    |      | CHECKED BY: |         |               |
|                |    | 1    |             | 1       |               |
| DATE:          |    | Rev: |             | Rev. DA | TE:           |
| 2041 5 0 40    |    |      |             | UNO N   | GG-R00-PR-104 |