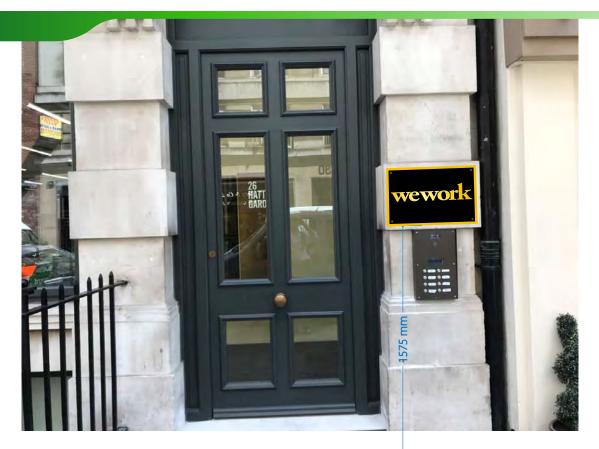

Planning Drawing for:

26 Hatton Gardens

wework

Sign 1 - 1 No. 3mm brushed brass plaque with raised text and border, acid etched and in-filled in black.

Scale 1:10 @ A4