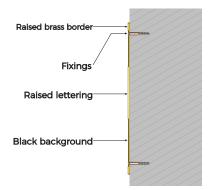

Planning Drawing for:

26 Hatton Gardens

wework

Sign 1 - 1 No. 3mm brushed brass plaque with raised text and border, acid etched and in-filled in black.

Scale 1:10 @ A4