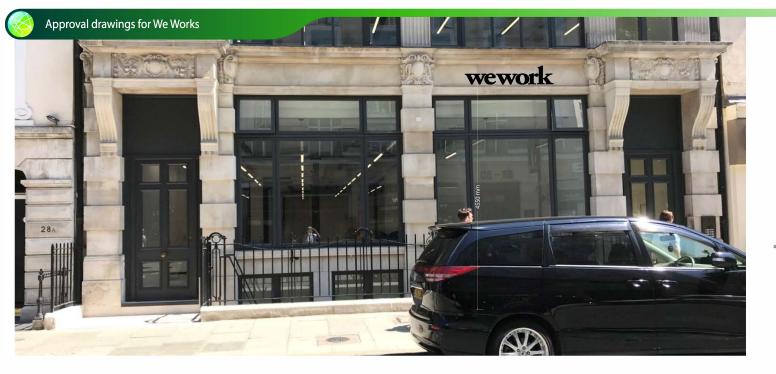

Planning Drawing for:

26 Hatton Gardens

wework

Sign 1 - 1 No. 3mm brushed brass plaque with raised text and border, acid etched and in-filled in black.

Scale 1:10 @ A4

SIDE VIEW NTS

Scale 1: 20 @ A4

500

0

1M

wework

Sign 3 - 1 Set of 5mm flat aluminium letters pinned off the building