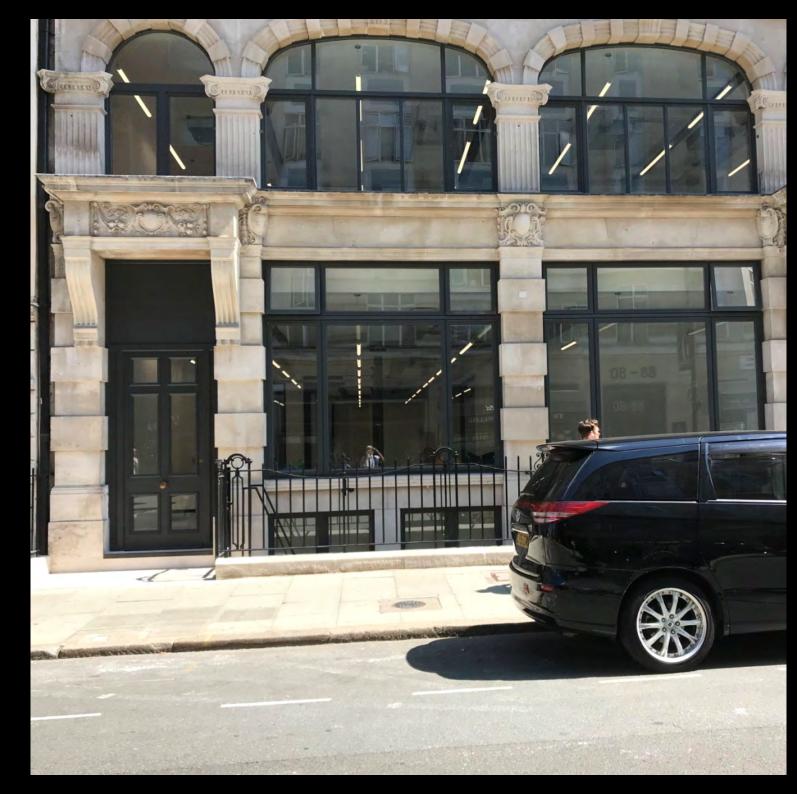

Planning Drawing for:

26 Hatton Gardens

wework

Sign 1 - 1 No. 3mm brushed brass plaque with raised text and border, acid etched and in-filled in black.

Scale 1:10 @ A4