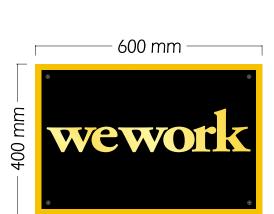

Planning Drawing for:

26 Hatton Gardens

wework

Sign 1 - 1 No. 3mm brushed brass plaque with raised text and border, acid etched and in-filled in black.

Scale 1:10 @ A4