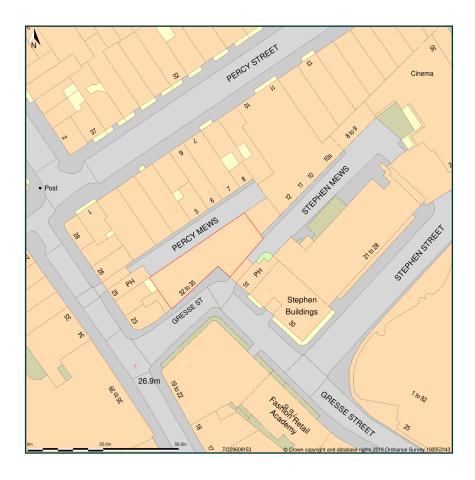

## Percy House, 33-34 Gresse Street, London W1T 1QU

Site Plan shows area bounded by: 529534.29, 181463.33 529675.71, 181604.75 (at a scale of 1:1250), OSGridRef: TQ29608153. The representation of a road, track or path is no evidence of a right of way. The representation of features as lines is no evidence of a property boundary.