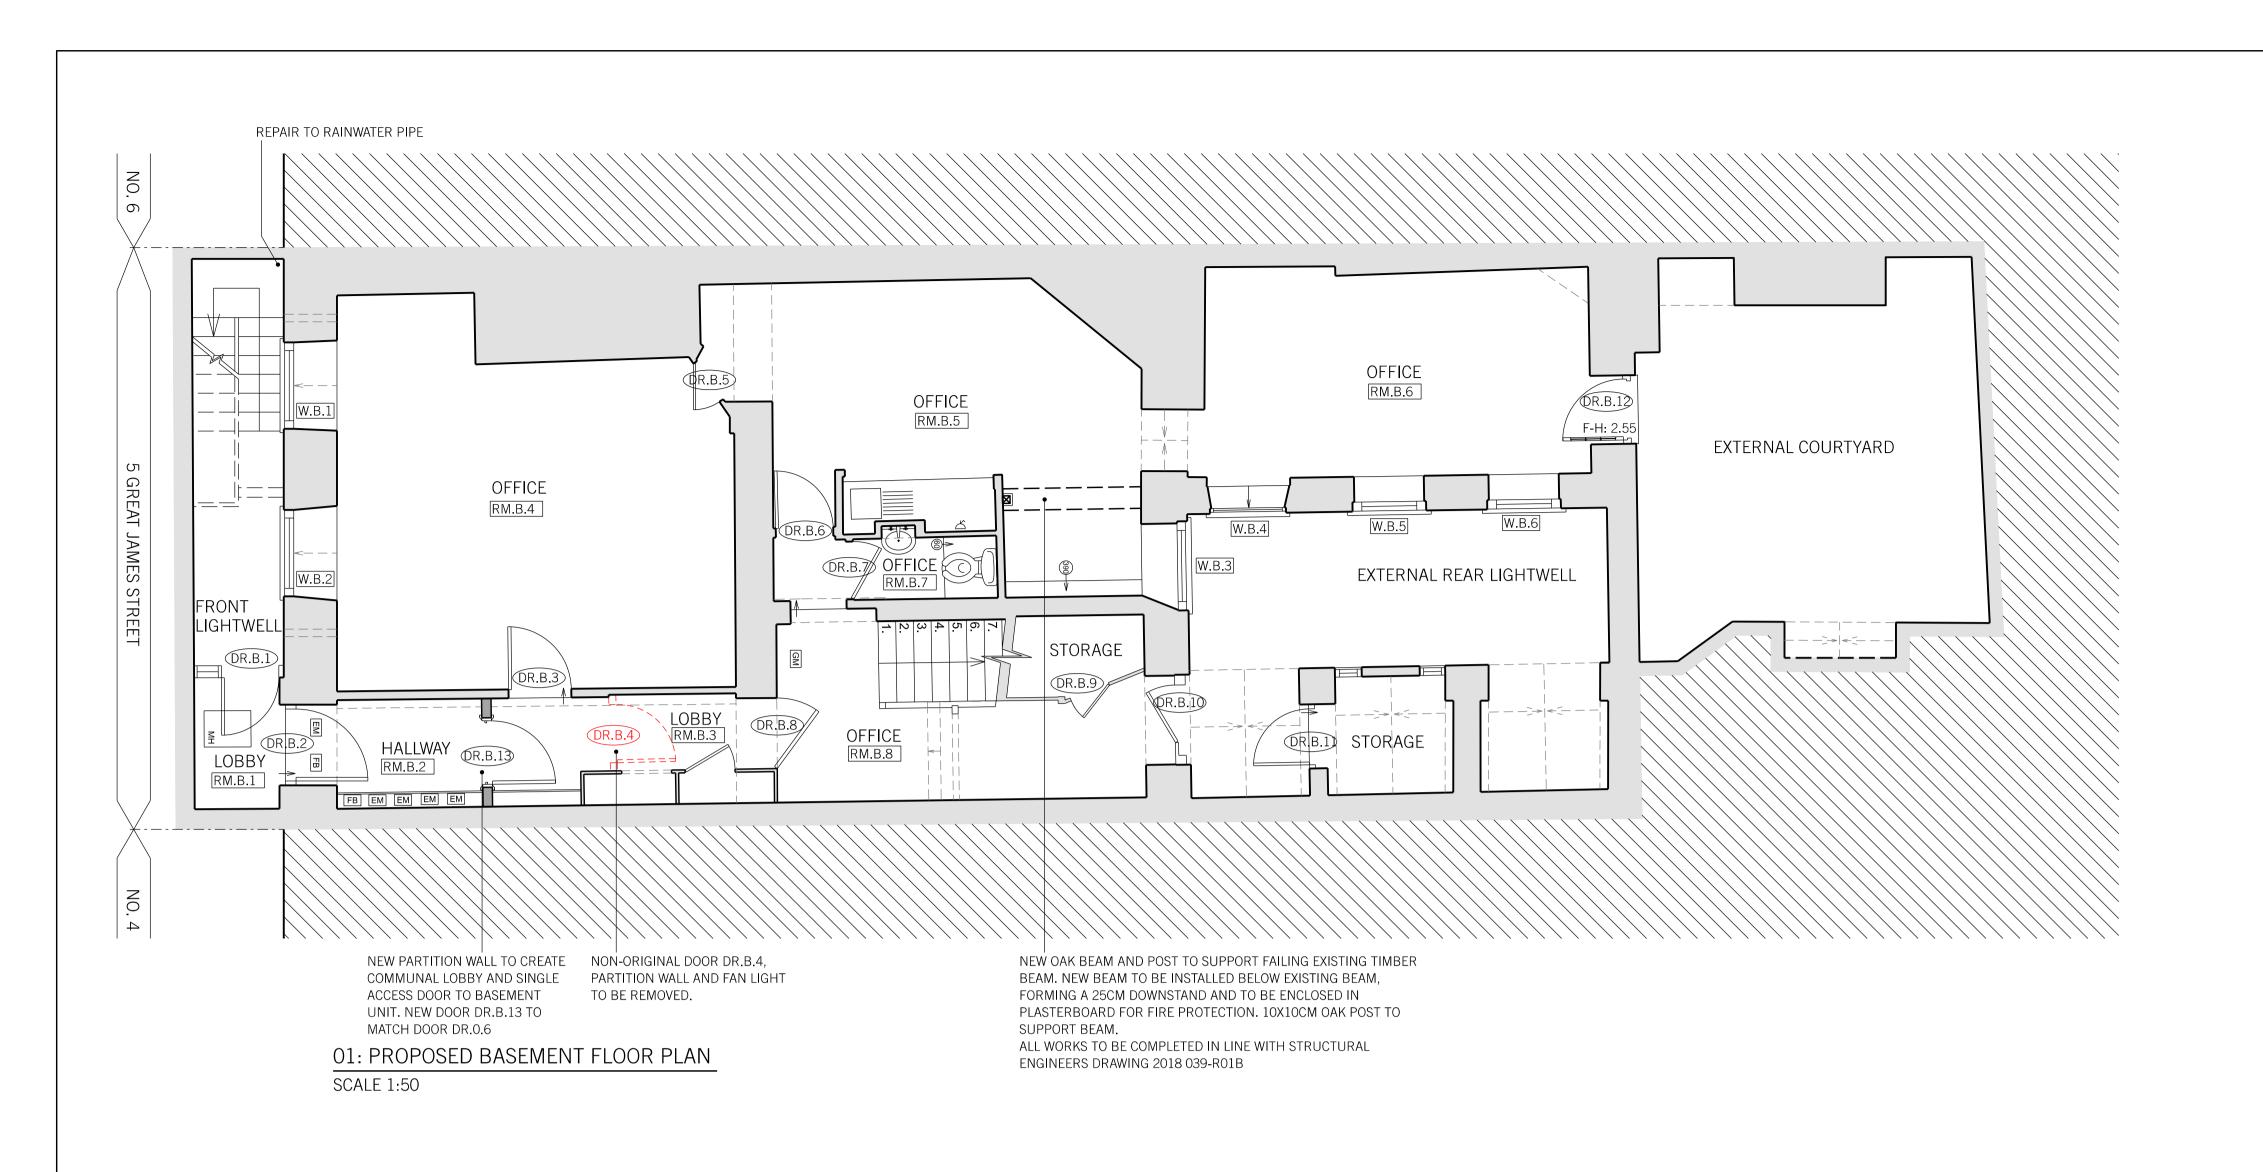

NO. 6 OFFICE RM.0.4 W.O.10 OFFICE RM.0.3 OFFICE RM.0.2 OFFICE GREAT JAMES STREET RM.0.6 (DR.0.3) W.0.3 ROOM NAME HALLWAY RM.0.5 DR.0.1 RM.0.1 NO PROPOSED CHANGES TO

N

REV. DATE REASON FOR ISSUE CHK. BY

- USE FIGURED DIMENSIONS ONLY.
- ALL DIMENSIONS TO BE CHECKED ON-SITE.
- ANY DISCREPANCIES BETWEEN CONSULTANT DRAWINGS TO BE REPORTED TO THE ARCHITECT BEFORE ANY WORK COMMENCES.
- MATTHEW SPRINGETT ASSOCIATES ©

TITLE

GENERAL ARRANGEMENT: PROPOSED BASEMENT AND GROUND FLOOR PLANS

DATE JOB NO. DRAWN BY PURPOSE 10.01.19 177 AT PL.

SCALE @ A1 NUMBER REV.

1:50 177C-210

02: PROPOSED GROUND FLOOR PLAN

SCALE 1:50

GROUND FLOOR