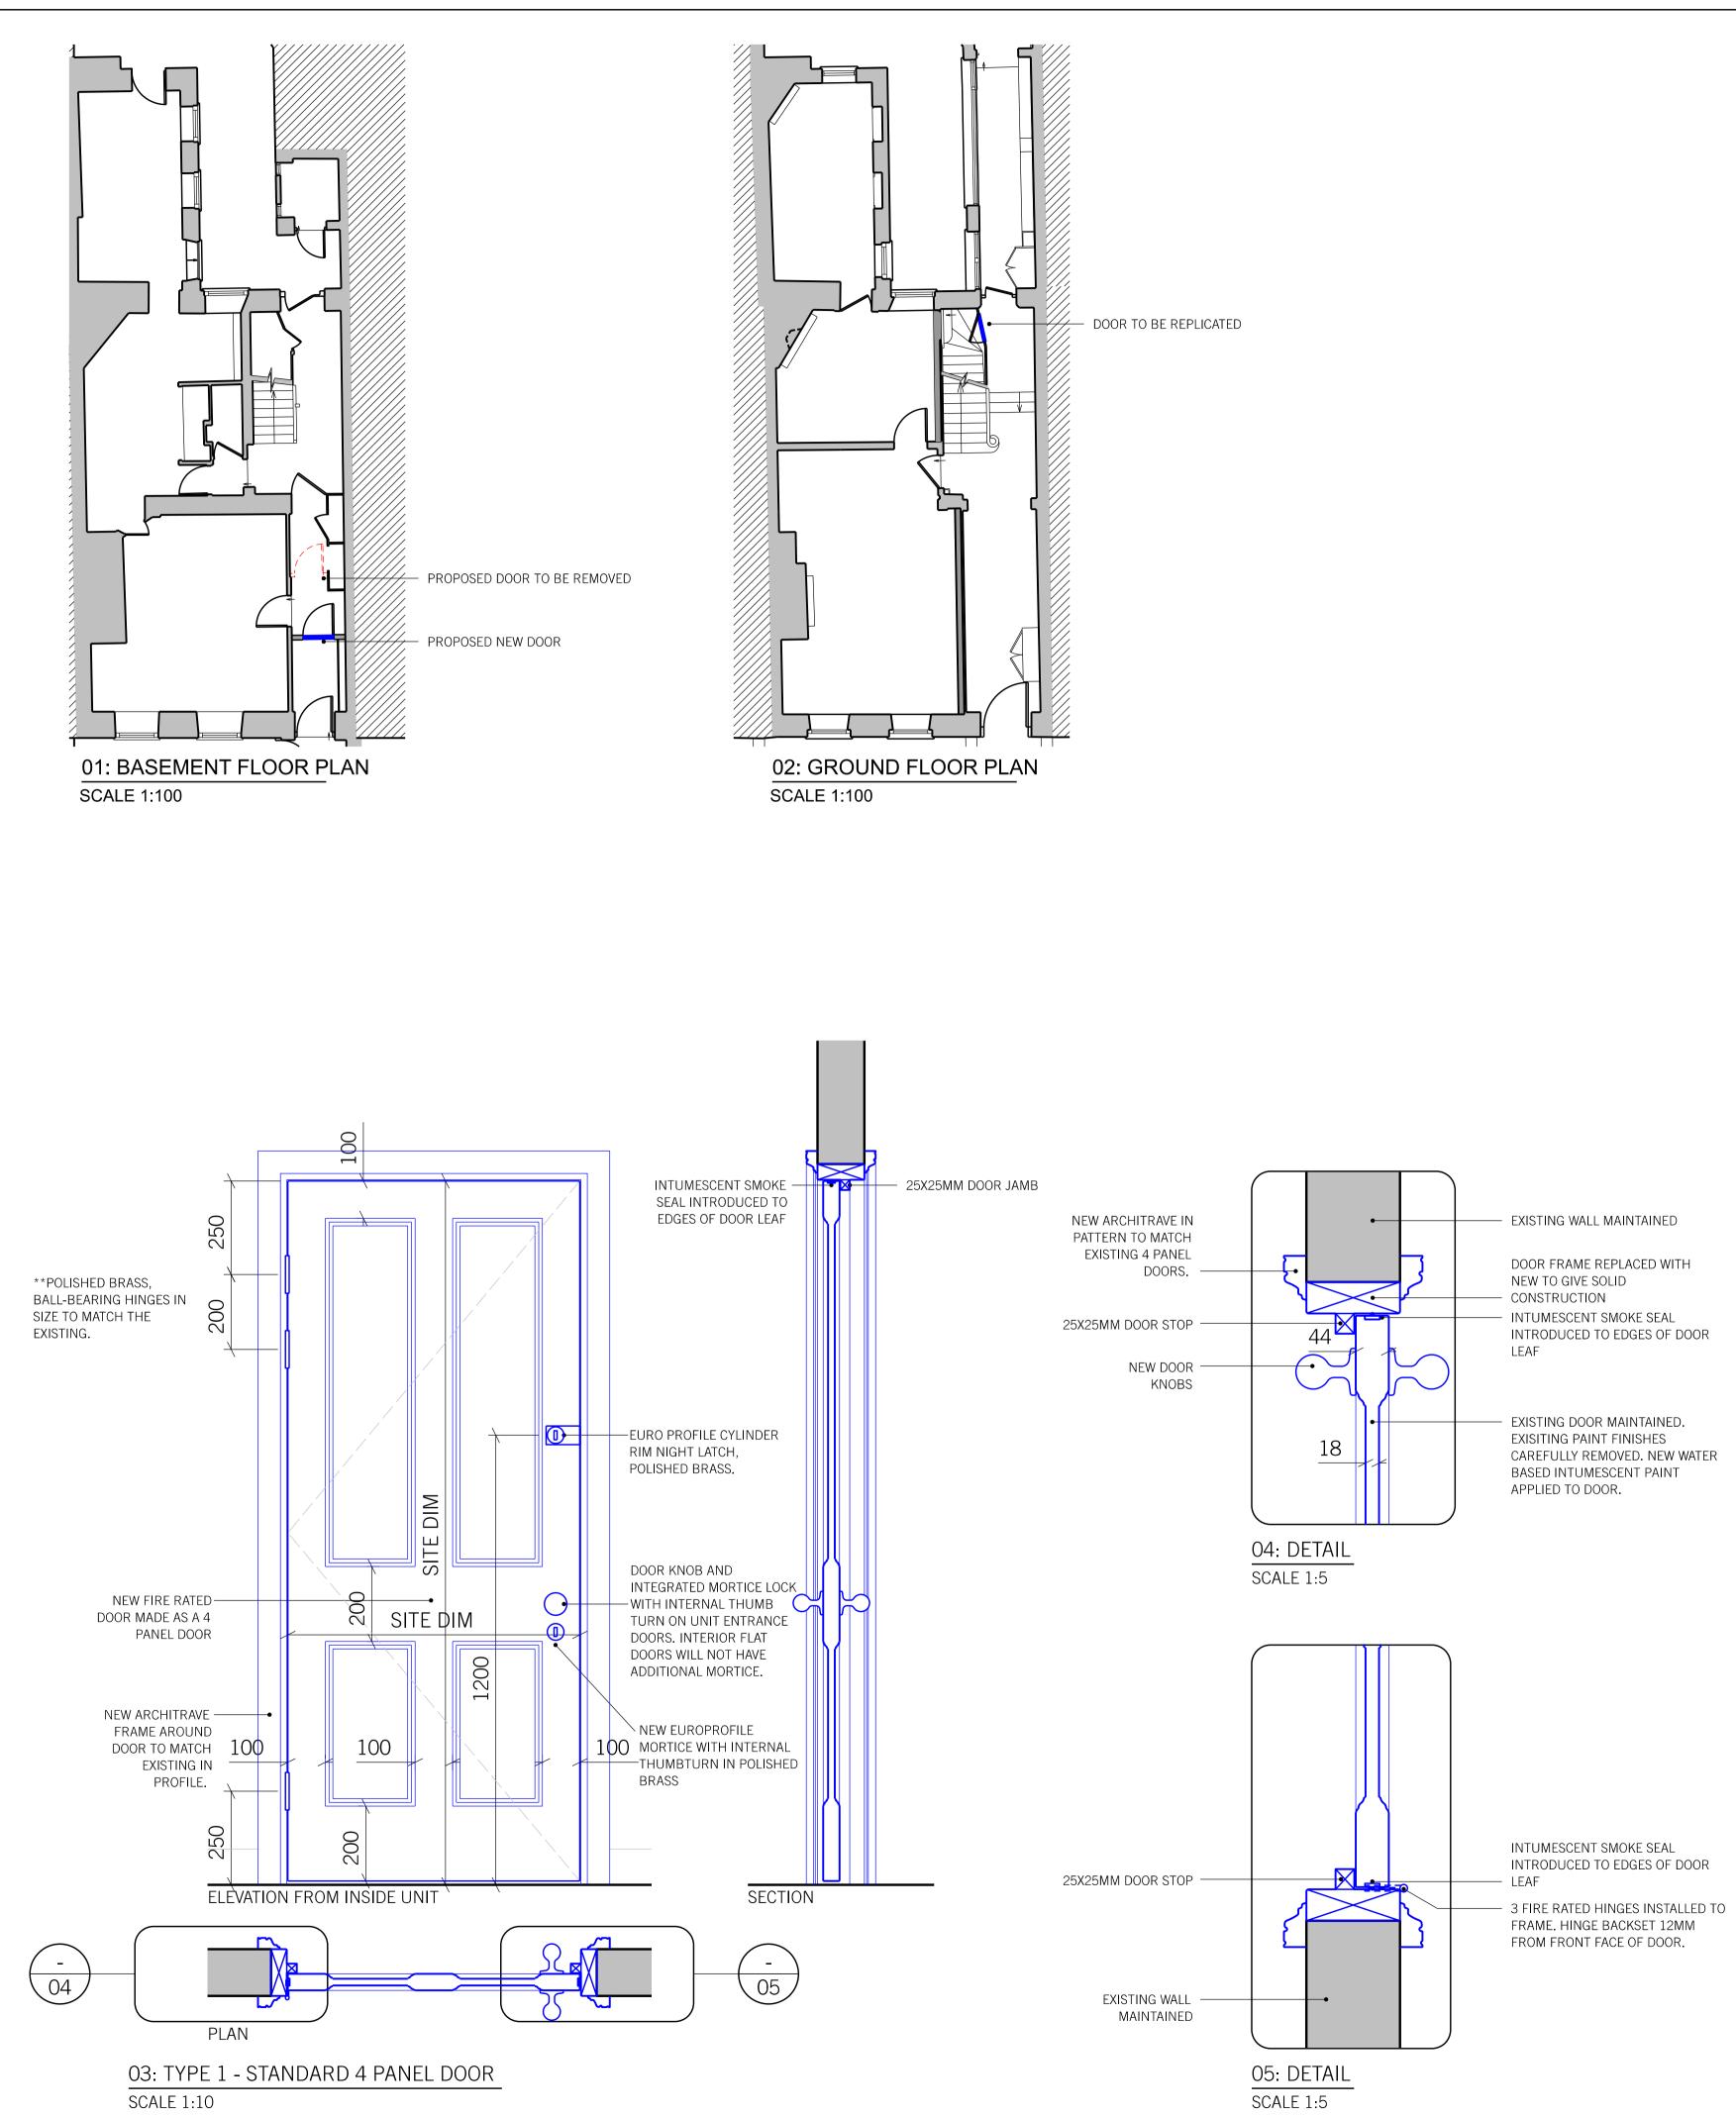

|                           | KEY                                                                                   |
|---------------------------|---------------------------------------------------------------------------------------|
|                           | TYPE 1 - 4 PANEL DOOR                                                                 |
|                           | –––– REMOVED NON-ORIGINAL DOOR                                                        |
|                           |                                                                                       |
|                           |                                                                                       |
|                           |                                                                                       |
|                           |                                                                                       |
|                           |                                                                                       |
|                           |                                                                                       |
|                           |                                                                                       |
|                           |                                                                                       |
|                           |                                                                                       |
|                           |                                                                                       |
|                           |                                                                                       |
|                           |                                                                                       |
|                           |                                                                                       |
|                           |                                                                                       |
|                           |                                                                                       |
|                           | NOTE:<br>ALL REPLICA ADAPTED DOORS                                                    |
|                           | CONSTRUCTED IN SOLID TIMBER AS<br>PANEL DOOR AND PAINTED                              |
|                           |                                                                                       |
|                           | REV. DATE REASON FOR ISSUE CHK. BY                                                    |
|                           | NOTE:<br>- USE FIGURED DIMENSIONS ONLY.<br>- ALL DIMENSIONS TO BE CHECKED<br>ON-SITE. |
|                           | - ANY DISCREPANCIES BETWEEN<br>CONSULTANT DRAWINGS TO BE<br>REPORTED TO THE ARCHITECT |
|                           | BEFORE ANY WORK COMMENCES.<br>- MATTHEW SPRINGETT ASSOCIATES ©                        |
|                           | MSA                                                                                   |
|                           | MATTHEW SPRINGETT ASSOCIATES LIMITED.<br>THE WORKSHOP,<br>26 LAMBETH HIGH STREET,     |
|                           | LONDON SE1 7AG<br>T+44 20 7692 5950<br>WWW.MSALIMITED.COM                             |
|                           | CLIENT<br>HATTON GARDEN<br>PROPERTIES LTD.                                            |
|                           | PROJECT<br>5 GREAT JAMES STREET                                                       |
|                           |                                                                                       |
|                           | TITLE<br>PROPOSED INTERNAL<br>DOOR TYPE                                               |
|                           |                                                                                       |
| 0 0.1 0.2 0.5 1m          | DATE JOB NO. DRAWN BY PURPOSE 14.01.19 177 AT P                                       |
| 0 0.1 0.2 0.5 Im<br>0.5 1 | scale @ a1 NUMBER REV.<br>1:10/1:5 177C-700 -                                         |