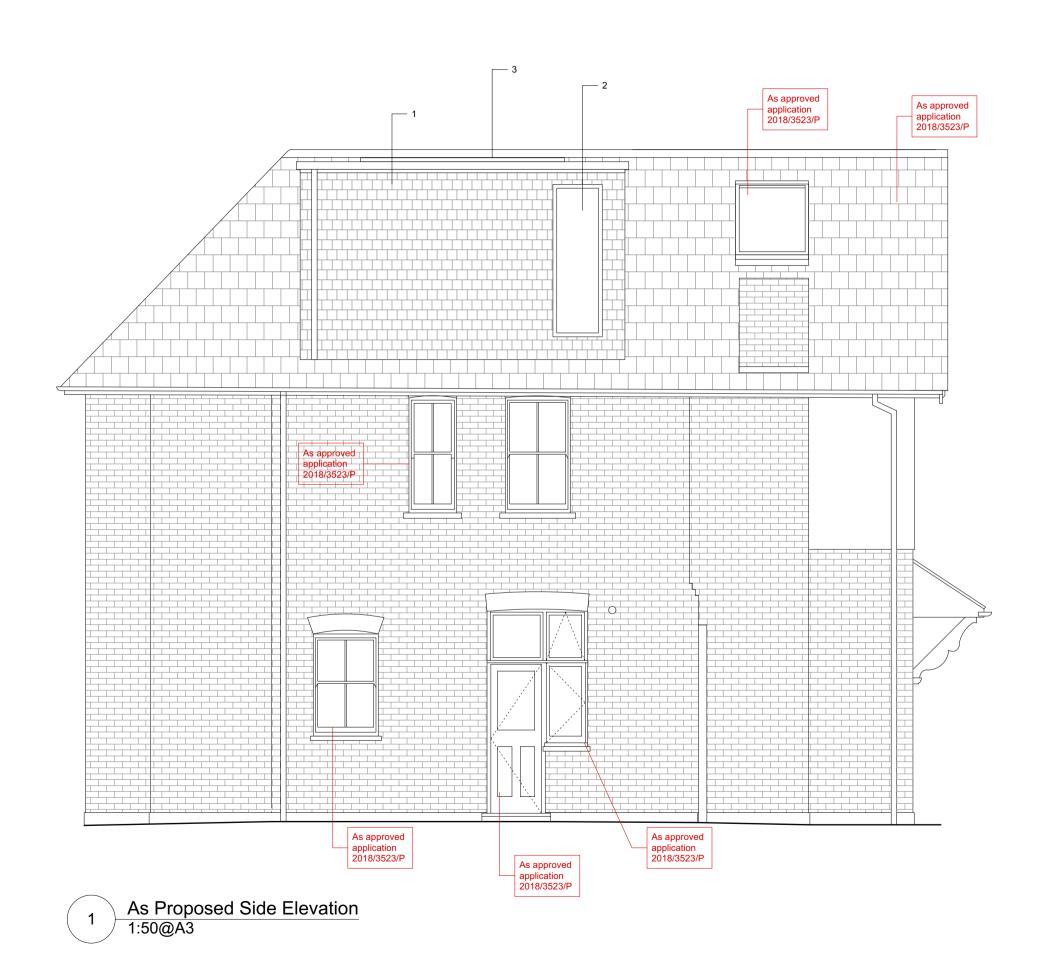

## KEY:

- 1. New tile clad dormer extention to side elevation
- 2. New fixed frosted window to dormer
- 3. New flat rooflight

THE COPYRIGHT DESIGN AND PATENTS ACT
THIS DRAWING IS THE COPYRIGHT OF OUPOST
AND MUST NOT BE COPIED OR REPRODUCED, IN
WHOLE OR PART, BY ANY METHOD
WHATSOEVER, WITHOUT THE PRIOR WRITTEN
APPROVAL OF OUTPOST

Drawing Title:

As Proposed Side Elevation

Scale: 1:50@A3 Date: 02.07.18

Revision:

Drawing No.:

ion. Diawing N

\_\_\_\_\_\_ (GA)\_202