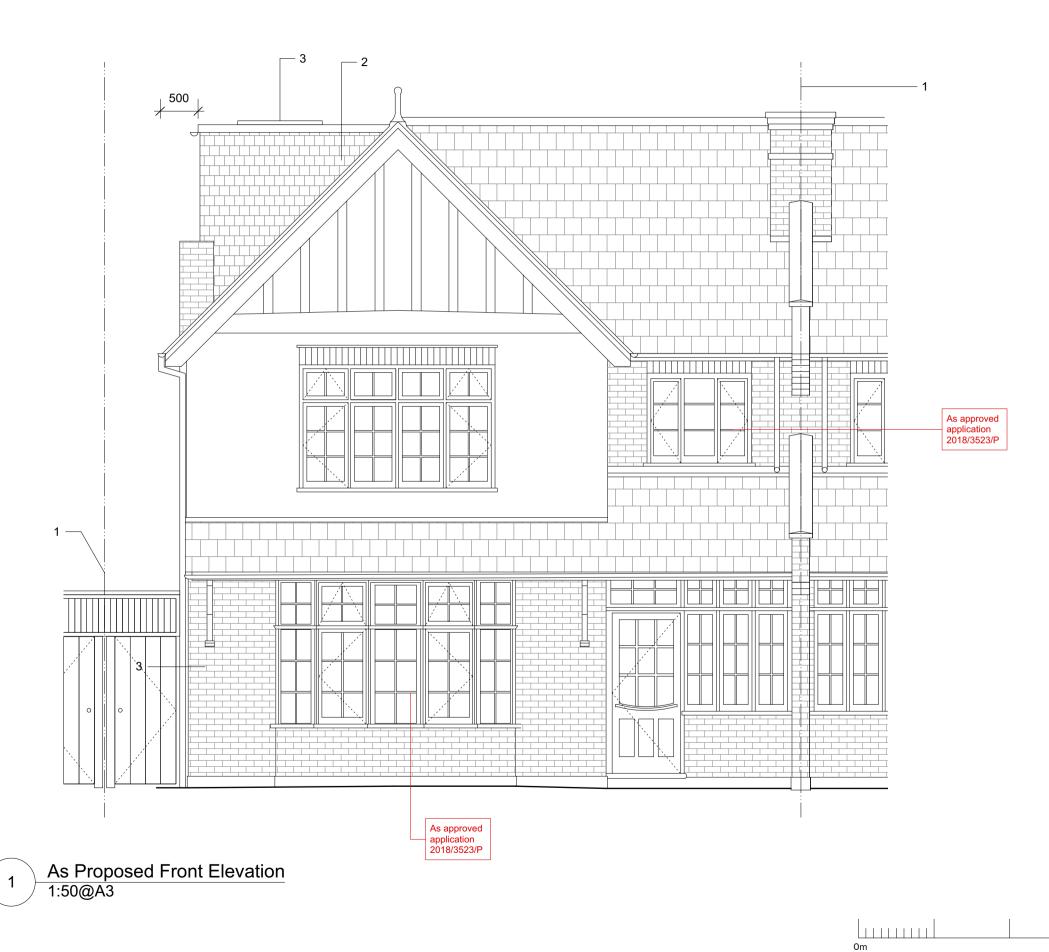

KEY: 1. Assumed boundary line

2. New tile clad dormer extention to side elevation.

3. New flat rooflight

THE COPYRIGHT DESIGN AND PATENTS ACT THIS DRAWING IS THE COPYRIGHT OF OUPOST AND MUST NOT BE COPIED OR REPRODUCED, IN WHOLE OR PART, BY ANY METHOD WHATSOEVER, WITHOUT THE PRIOR WRITTEN APPROVAL OF OUTPOST

## 24 ST ALBANS ROAD LONDON, NW5 1RD

Drawing Title:

As Proposed Front Elevation

Scale: 1:50@A3

Date: 02.07.18 Drawing No.:

Revision:

(GA)\_200