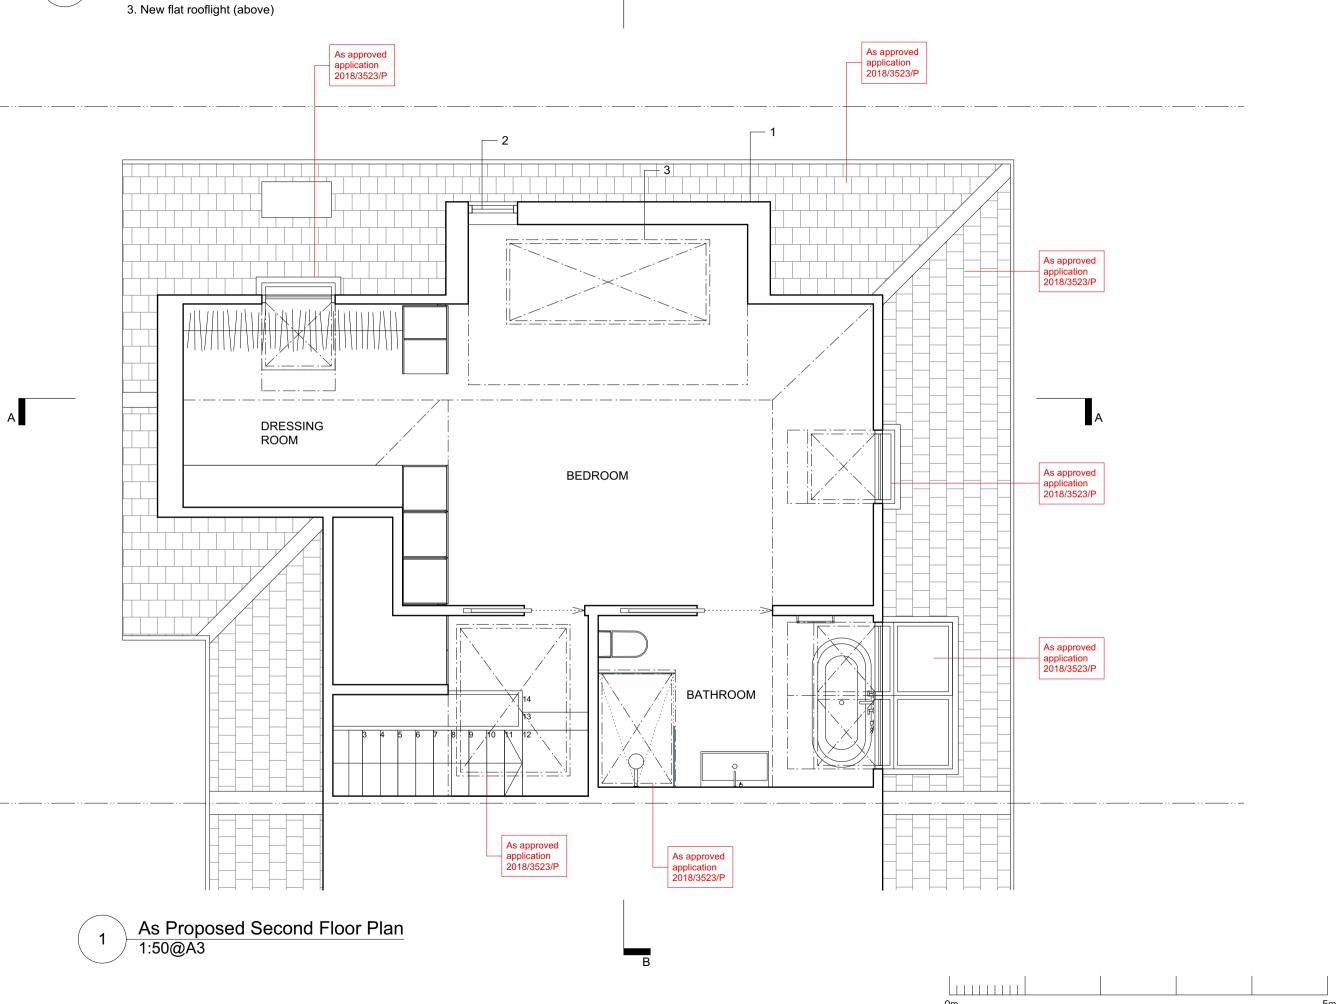

- 1. New tile clad dormer extention to side elevation
- 2. New fixed frosted window to dormer

THE COPYRIGHT DESIGN AND PATENTS ACT
THIS DRAWING IS THE COPYRIGHT OF OUPOST AND MUST NOT BE COPIED OR REPRODUCED, IN WHOLE OR PART, BY ANY METHOD WHATSOEVER, WITHOUT THE PRIOR WRITTEN APPROVAL OF OUTPOST

**PLANNING** 

## OUTPOST

studio@outpostlondon.com

020 7928 2481

Purple Studio, Old Paradise Yard 20 Carlisle Lane, London, SE1 7LG

Project Title:

24 ST ALBANS ROAD LONDON, NW5 1RD

Drawing Title:

As Proposed Second Floor Plan

Scale: 1:50@A3 Date: 02.07.18

Revision:

Drawing No.:

(GA)\_102