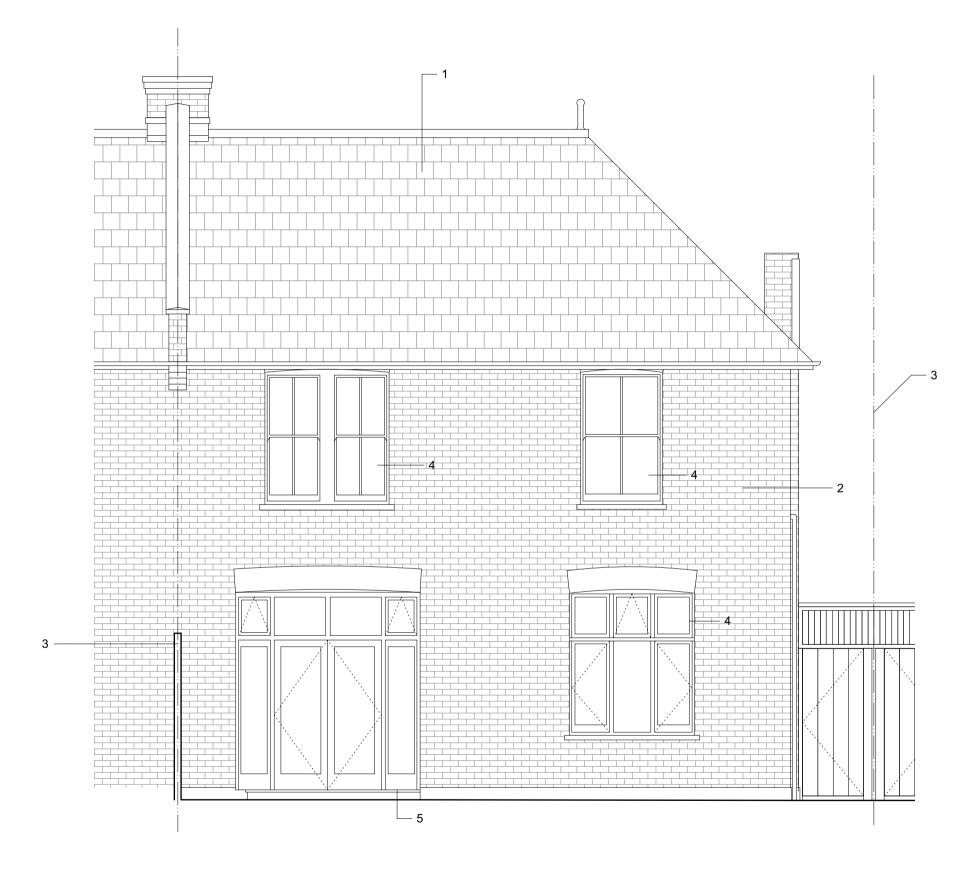

## KEY:

- 1. Slate tiles
- 2. Brickwork
- 3. Assumed boundary line4. Timber framed window
- 5. Timber framed door

As Existing Rear Elevation 1:50@A3

THE COPYRIGHT DESIGN AND PATENTS ACT THIS DRAWING IS THE COPYRIGHT OF OUPOST AND MUST NOT BE COPIED OR REPRODUCED, IN WHOLE OR PART, BY ANY METHOD WHATSOEVER, WITHOUT THE PRIOR WRITTEN APPROVAL OF OUTPOST