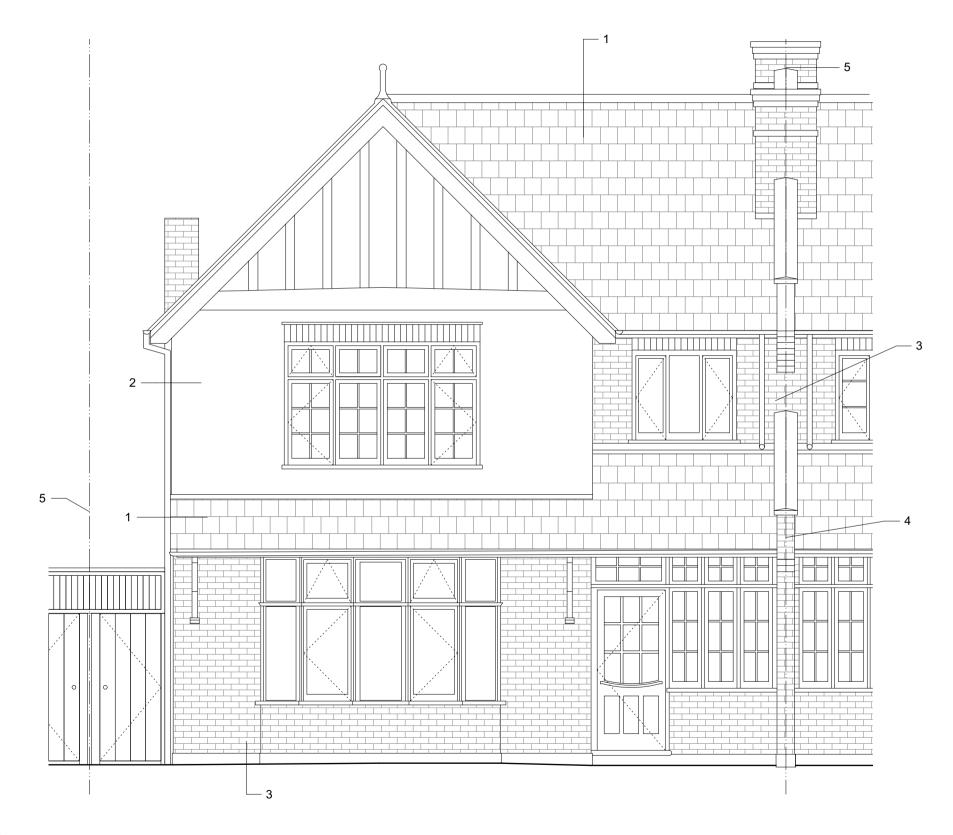

## KEY:

- 1. Slate tiles
- 2. Render
- 3. Brickwork
- 4. Brick boundary wall
- 5. Assumed boundary line

As Existing Front Elevation
1:50@A3

THE COPYRIGHT DESIGN AND PATENTS ACT THIS DRAWING IS THE COPYRIGHT OF OUPOST AND MUST NOT BE COPIED OR REPRODUCED, IN WHOLE OR PART, BY ANY METHOD WHATSOEVER, WITHOUT THE PRIOR WRITTEN APPROVAL OF OUTPOST