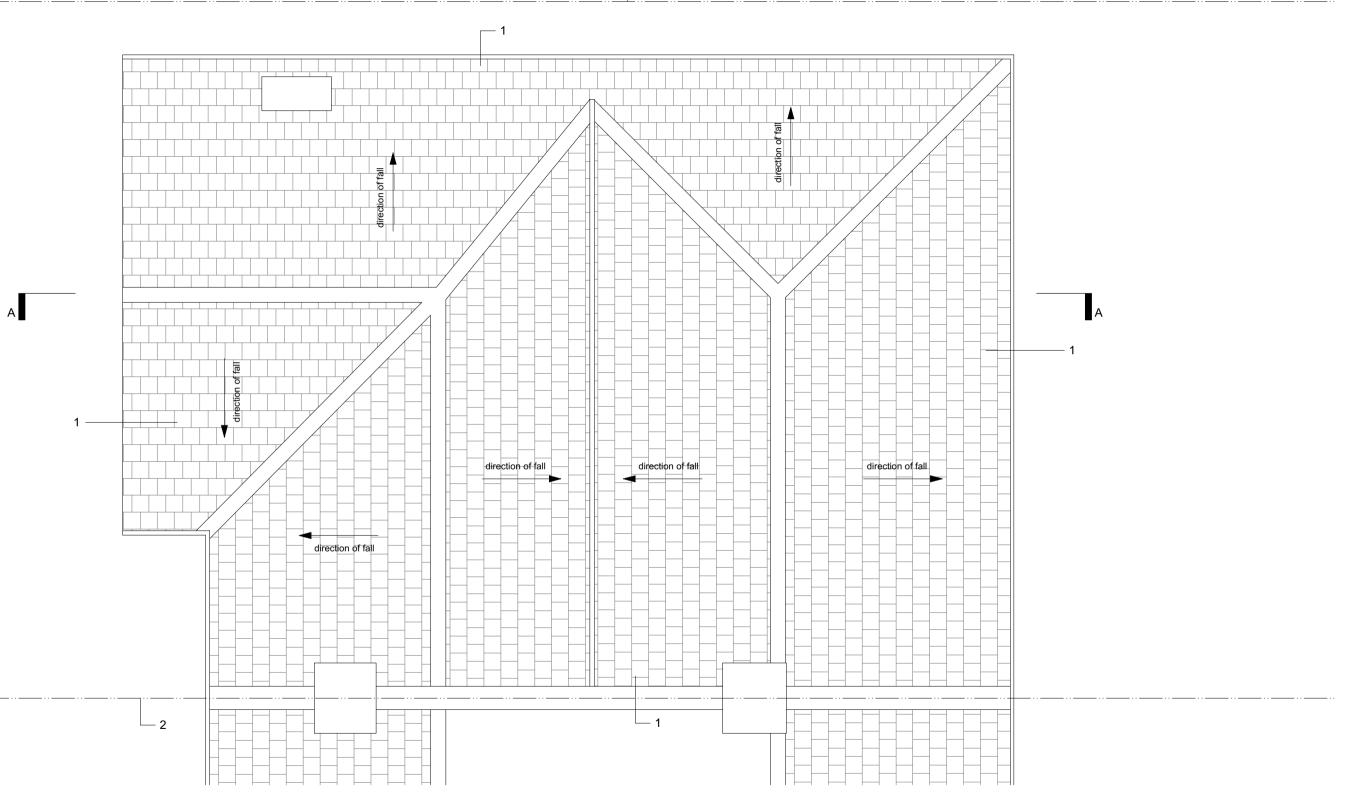

KEY:
1. Slate tiles
2. Assumed boundary line

As Existing Roof Level Plan 1:50@A3 THE COPYRIGHT DESIGN AND PATENTS ACT THIS DRAWING IS THE COPYRIGHT OF OUPOST AND MUST NOT BE COPIED OR REPRODUCED, IN WHOLE OR PART, BY ANY METHOD WHATSOEVER, WITHOUT THE PRIOR WRITTEN APPROVAL OF OUTPOST