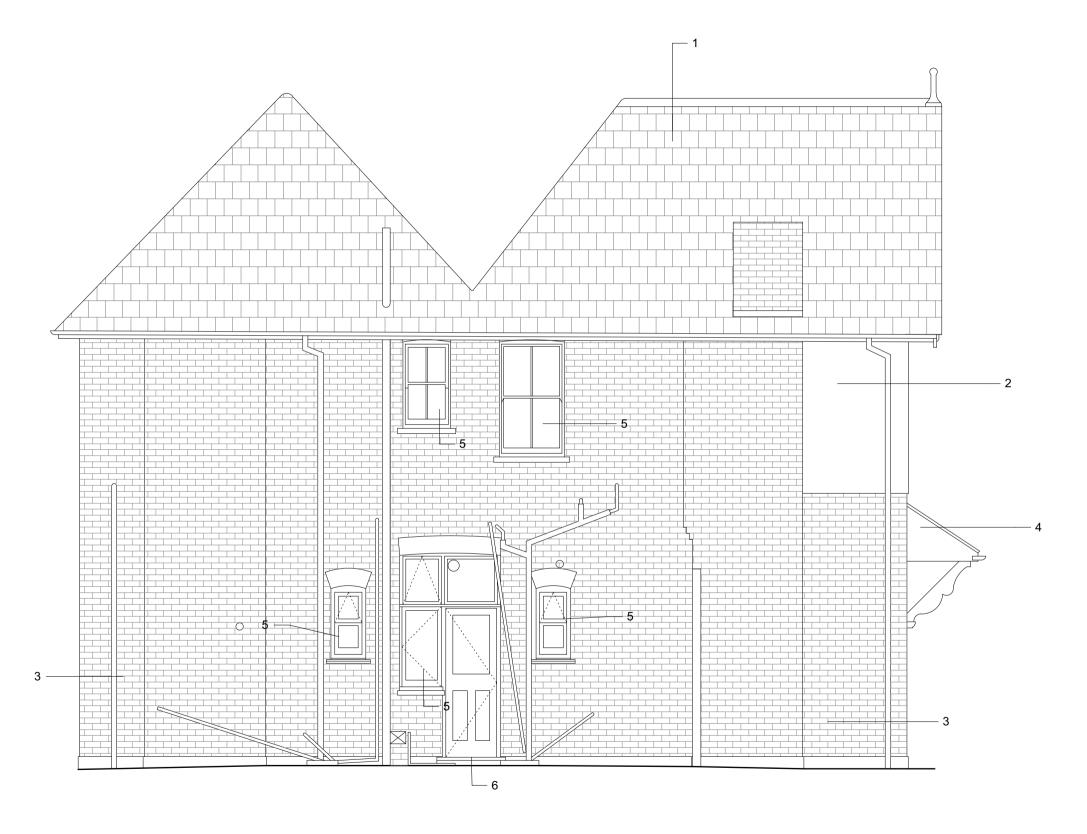

## KEY:

- 1. Slate tiles
- 2. Brickwork
- 3. Assumed boundary line4. Lead roof fascia to side
- 5. Timber framed window
- 6. Timber framed door

As Existing Side Elevation 1:50@A3

THE COPYRIGHT DESIGN AND PATENTS ACT THIS DRAWING IS THE COPYRIGHT OF OUPOST AND MUST NOT BE COPIED OR REPRODUCED, IN WHOLE OR PART, BY ANY METHOD WHATSOEVER, WITHOUT THE PRIOR WRITTEN APPROVAL OF OUTPOST