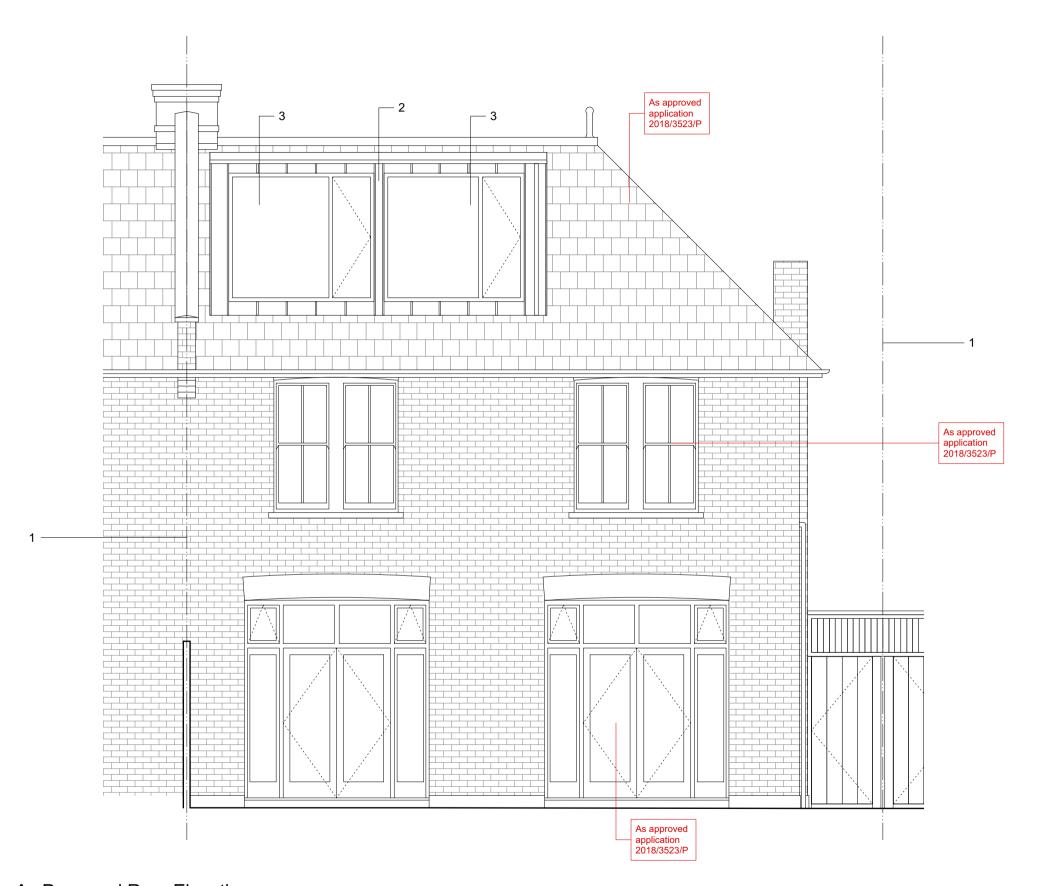

## KEY:

- 1. Assumed boundary wall
- 2. New zinc clad dormer extention to rear elevation
- 3. New window to dormer

THE COPYRIGHT DESIGN AND PATENTS ACT THIS DRAWING IS THE COPYRIGHT OF OUPOST AND MUST NOT BE COPIED OR REPRODUCED, IN WHOLE OR PART, BY ANY METHOD WHATSOEVER, WITHOUT THE PRIOR WRITTEN APPROVAL OF OUTPOST

24 ST ALBANS ROAD LONDON, NW5 1RD

Drawing Title:

As Proposed Rear Elevation

Scale: 1:50@A3 Date: 02.07.18

Revision:

Drawing No.:

(GA)\_201

Om 55

1 As Proposed Rear Elevation 1:50@A3