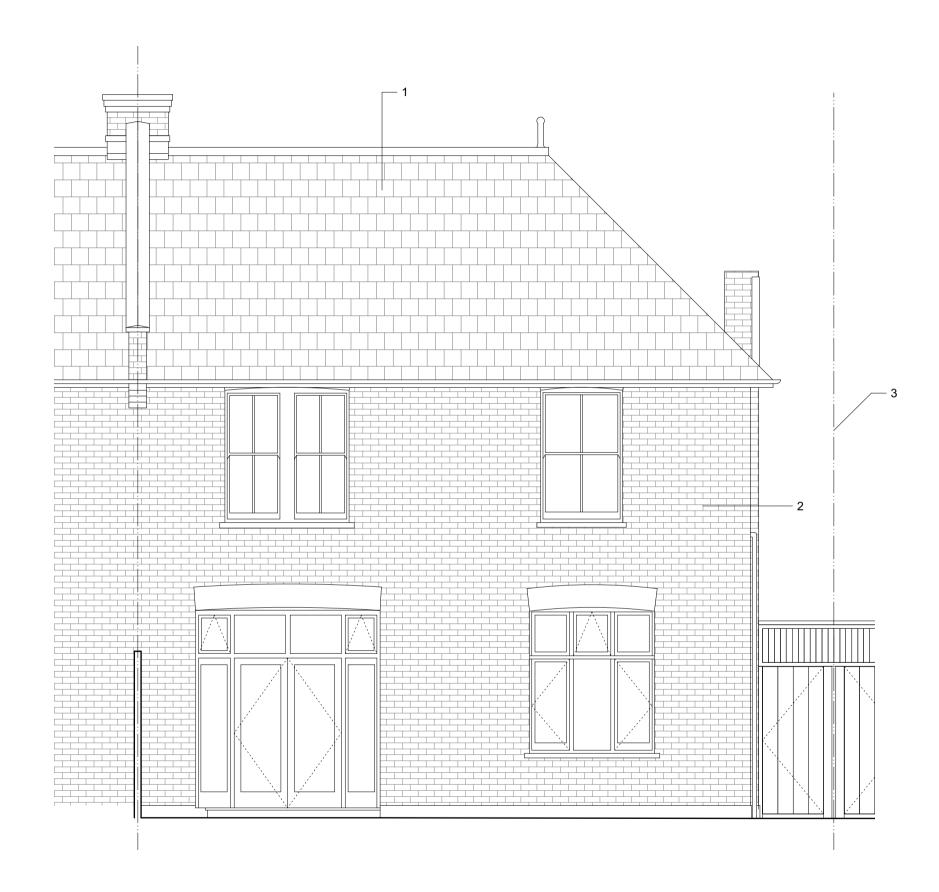

KEY:

- 1. Slate tiles
- 2. Brickwork
- 3. Assumed boundary line

As Existing Rear Elevation 1:50@A3

THE COPYRIGHT DESIGN AND PATENTS ACT THIS DRAWING IS THE COPYRIGHT OF OUPOST AND MUST NOT BE COPIED OR REPRODUCED, IN WHOLE OR PART, BY ANY METHOD WHATSOEVER, WITHOUT THE PRIOR WRITTEN APPROVAL OF OUTPOST

As Existing **Rear Elevation** 

Scale: 1:50@A3 Date: 02.07.18

Revision:

Drawing No.:

(EX)\_201