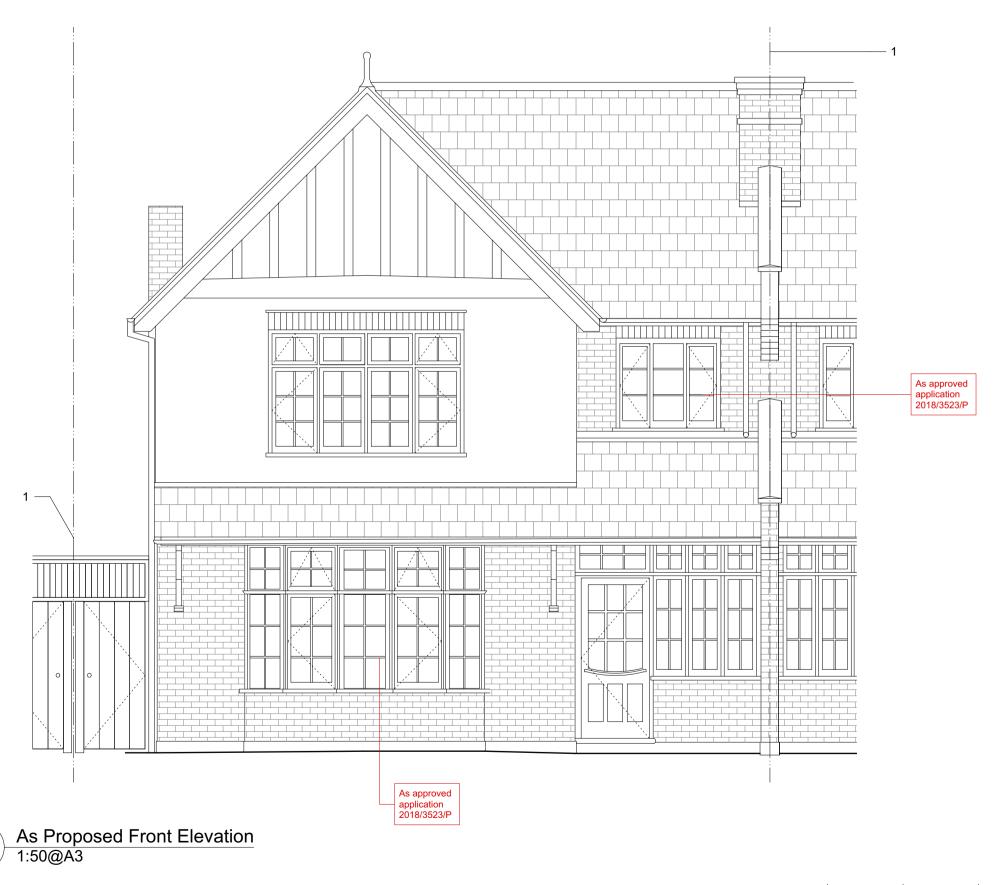

## 24 ST ALBANS ROAD LONDON, NW5 1RD

Drawing Title:

As Proposed Front Elevation

Scale: 1:50@A3

Date: 02.07.18 Drawing No.:

Revision:

(GA)\_200